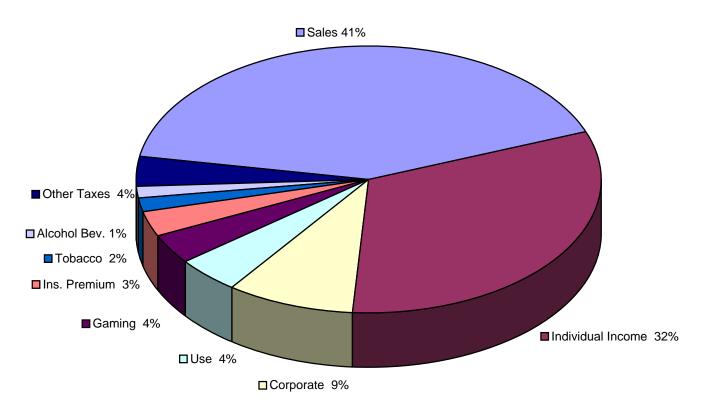

# From Tax Commission Collections Fiscal Year 2009

Total General Fund Receipts \$4,637,814,156

## GENERAL FUND RECEIPTS FISCAL YEAR ENDING JUNE 30, 2009

|                                                                                                                                                                                                                                                                                                                                                                                                                          | TOTAL<br>COLLECTIONS | MONIES<br>DIVERTED                                                                                                                                             | AMOUNT TO<br>GENERAL FUND |
|--------------------------------------------------------------------------------------------------------------------------------------------------------------------------------------------------------------------------------------------------------------------------------------------------------------------------------------------------------------------------------------------------------------------------|----------------------|----------------------------------------------------------------------------------------------------------------------------------------------------------------|---------------------------|
| SALES TAX  Allocated to Municipalities  Education Enhancement Fund  Motor Vehicle Ad Valorem Tag Reduction Fund School Ad Valorem  Public School Building Fund State Aid Road Fund  Motor Vehicle Rental Sales Tax  Four-Lane Construction Project  Mississippi Fair Commission  Department of Agriculture  Airport Parking  Sales Tax (Telecommunications)  Sales Tax Incentive -MMEIA  Sales Tax Incentive Fund  Total | \$2,782,571,256      | \$386,451,430 261,356,188 121,452,204 42,000,000 19,999,992 3,000,000 5,955,456 1,752,932 298,253 590,266 701,023 12,539,533 1,800,000 3,036,860 \$860,934,137 | \$1,921,637,119           |
| INDIVIDUAL INCOME TAX  Refund Account Income Tax - Withheld - Job Incentive Fund Income Tax - Withheld - Collection Fee  Total                                                                                                                                                                                                                                                                                           | \$1,849,461,945<br>— | \$363,875,386<br>10,379,000<br>421,000<br>\$374,675,386                                                                                                        | \$1,474,786,559           |
| CORPORATE TAX Refund Account                                                                                                                                                                                                                                                                                                                                                                                             | \$487,401,308        | \$65,361,314                                                                                                                                                   | \$422,039,994             |
| USE TAX  Education Enhancement Fund School Ad Valorem Motor Vehicle Ad Valorem Tag Reduction Fund Total                                                                                                                                                                                                                                                                                                                  | \$253,646,367<br>    | \$23,009,411<br>4,000,000<br>26,700,323<br>\$53,709,734                                                                                                        | \$199,936,633             |
| GAMING FEES AND TAXES Gaming Counties Bond Sinking Fund Allocated to Counties Allocated to Municipalities Total                                                                                                                                                                                                                                                                                                          | \$313,393,325<br>—   | \$36,000,000<br>54,125,159<br>50,839,462<br>\$140,964,621                                                                                                      | \$172,428,704             |
| INSURANCE PREMIUM TAX Allocated to Municipalities County Fire Protection Windstorm Underwriting Association State Fire Academy Fund Insurance Department (Arson Reward) City of Jackson Total                                                                                                                                                                                                                            | \$173,735,083<br>    | \$7,655,729<br>7,655,729<br>20,000,000<br>4,039,105<br>1,000<br>422,887<br>\$39,774,450                                                                        | \$133,960,633             |
| TOBACCO TAX                                                                                                                                                                                                                                                                                                                                                                                                              | \$83,589,101         |                                                                                                                                                                | 83,589,101                |
| ALCOHOL BEVERAGE TAX  Department of Mental Health  Allocated to Municipalities  Allocated to Counties  Total                                                                                                                                                                                                                                                                                                             | \$72,295,043<br>—    | \$5,867,709<br>2,258,168<br>383,550<br>\$8,509,427                                                                                                             | \$63,785,616              |
| BEER AND WINE TAX                                                                                                                                                                                                                                                                                                                                                                                                        | \$31,345,057         |                                                                                                                                                                | \$31,345,057              |
| OIL SEVERANCE TAX Allocated to Counties Oil Taxes Educational Trust Fund Oil Tax on State Owned Land Total                                                                                                                                                                                                                                                                                                               | \$69,172,101<br>     | \$13,304,599<br>0<br>0<br>\$13,304,599                                                                                                                         | \$55,867,502              |