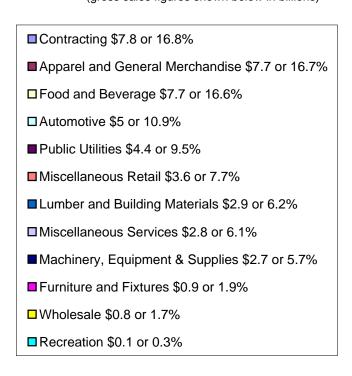

## **Table of Contents**

| Selected Counties of Mississippi – Corporate Income and Franchise Tax Information                |        |
|--------------------------------------------------------------------------------------------------|--------|
| Counties of Mississippi – Selected Personal Income Tax Information                               |        |
| Income Tax Refund Offsets and Checkoffs Fiscal Year 2009 Compared with Fiscal Year 2008          | 55     |
|                                                                                                  |        |
| Gaming and Soverance                                                                             |        |
| Gaming and Severance                                                                             |        |
| Tax Revenue from Gaming: Fiscal Year 2009 Compared with Fiscal Year 2008                         | 56     |
| Gas, Oil, and Timber Severance Tax Payments                                                      | 57-58  |
| Petroleum Tax                                                                                    |        |
| Automotive Gasoline Tax Collections – Tax Collected on Gasoline 18 cents                         | 59     |
| Special Fuel Tax Collections – Special Fuel Distributors                                         |        |
| Special Fuel Tax Collections – Contractor's Direct Pay Permits                                   |        |
| Tax Collected on Compressed Gas                                                                  |        |
| Tax Collected on Aviation Gasoline 6.4 cents per Gallon                                          |        |
| Natural Gas, Compressed Gas, Locomotive Fuel Collections                                         |        |
| Tax Collected on Crankcase Lubricating Oil 8 cents                                               |        |
| Environmental Protection Fees Collected (Collected at 4/10 cents per Gallon)                     |        |
| Seawall Tax Collections                                                                          |        |
| International Fuel Tax Agreement Collections (IFTA)                                              |        |
| Petroleum Tax Distribution to Counties                                                           |        |
| Petroleum Tax Bureau – Receipts and Disbursements                                                |        |
| Privilege Tax and Title                                                                          |        |
| Motor Vehicle Licensing Bureau: Collections and Disbursements                                    | 72     |
| Interstate Vehicle Fee and Tax Receipts (Apportioned Trucks, Trailers, and Buses)                |        |
| Intrastate Vehicle Fee and Tax Receipts                                                          |        |
| County Issued Tags Detail – Number of Registrations                                              |        |
| Motor Vehicle Registrations by County                                                            |        |
| Additional Privilege Tax Distribution on Vehicles                                                |        |
| Title Bureau: Receipts and Disbursements                                                         |        |
| Sales Tax                                                                                        |        |
| T. 10 0 1 1 1 1 1 0 1 1 0 T 0 1 1 1 0 T                                                          | 70     |
| Total Gross Sales by Industry Group as Indicated by Gross Tax Collections – Pie Chart            |        |
| Total Gross Sales by Industry Group -Comparison of Fiscal Years 2008 & 2009                      |        |
| Basic Classification of Sales by Industry Group                                                  |        |
| Diversions to Cities from Sales Tax Collections: Fiscal Year 2009 Compared with Fiscal Year 2008 |        |
| City Utility Tax Diversions                                                                      |        |
| Motor Vehicle Rental Tax Diversions.                                                             |        |
| Counties of Mississippi – Sales and Tax by Industry Group                                        |        |
| Cities of Mississippi – Sales and Tax by Industry Group                                          | 97-134 |