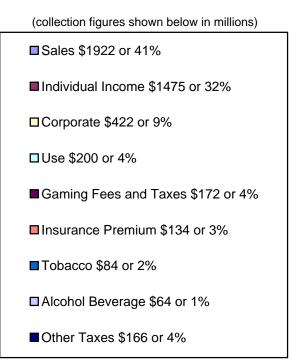

# From Tax Commission Collections Fiscal Year 2009

Total General Fund Receipts \$4,637,814,156

## GENERAL FUND RECEIPTS FISCAL YEAR ENDING JUNE 30, 2009

|                                                                                                                                                                                                                                                                                                                                                                                                                          | TOTAL<br>COLLECTIONS | MONIES<br>DIVERTED                                                                                                                                             | AMOUNT TO<br>GENERAL FUND |
|--------------------------------------------------------------------------------------------------------------------------------------------------------------------------------------------------------------------------------------------------------------------------------------------------------------------------------------------------------------------------------------------------------------------------|----------------------|----------------------------------------------------------------------------------------------------------------------------------------------------------------|---------------------------|
| SALES TAX  Allocated to Municipalities  Education Enhancement Fund  Motor Vehicle Ad Valorem Tag Reduction Fund School Ad Valorem  Public School Building Fund State Aid Road Fund  Motor Vehicle Rental Sales Tax  Four-Lane Construction Project  Mississippi Fair Commission  Department of Agriculture  Airport Parking  Sales Tax (Telecommunications)  Sales Tax Incentive -MMEIA  Sales Tax Incentive Fund  Total | \$2,782,571,256      | \$386,451,430 261,356,188 121,452,204 42,000,000 19,999,992 3,000,000 5,955,456 1,752,932 298,253 590,266 701,023 12,539,533 1,800,000 3,036,860 \$860,934,137 | \$1,921,637,119           |
| INDIVIDUAL INCOME TAX  Refund Account Income Tax - Withheld - Job Incentive Fund Income Tax - Withheld - Collection Fee  Total                                                                                                                                                                                                                                                                                           | \$1,849,461,945<br>— | \$363,875,386<br>10,379,000<br>421,000<br>\$374,675,386                                                                                                        | \$1,474,786,559           |
| CORPORATE TAX Refund Account                                                                                                                                                                                                                                                                                                                                                                                             | \$487,401,308        | \$65,361,314                                                                                                                                                   | \$422,039,994             |
| USE TAX  Education Enhancement Fund School Ad Valorem Motor Vehicle Ad Valorem Tag Reduction Fund Total                                                                                                                                                                                                                                                                                                                  | \$253,646,367<br>    | \$23,009,411<br>4,000,000<br>26,700,323<br>\$53,709,734                                                                                                        | \$199,936,633             |
| GAMING FEES AND TAXES Gaming Counties Bond Sinking Fund Allocated to Counties Allocated to Municipalities Total                                                                                                                                                                                                                                                                                                          | \$313,393,325<br>—   | \$36,000,000<br>54,125,159<br>50,839,462<br>\$140,964,621                                                                                                      | \$172,428,704             |
| INSURANCE PREMIUM TAX Allocated to Municipalities County Fire Protection Windstorm Underwriting Association State Fire Academy Fund Insurance Department (Arson Reward) City of Jackson Total                                                                                                                                                                                                                            | \$173,735,083<br>    | \$7,655,729<br>7,655,729<br>20,000,000<br>4,039,105<br>1,000<br>422,887<br>\$39,774,450                                                                        | \$133,960,633             |
| TOBACCO TAX                                                                                                                                                                                                                                                                                                                                                                                                              | \$83,589,101         |                                                                                                                                                                | 83,589,101                |
| ALCOHOL BEVERAGE TAX  Department of Mental Health  Allocated to Municipalities  Allocated to Counties  Total                                                                                                                                                                                                                                                                                                             | \$72,295,043<br>—    | \$5,867,709<br>2,258,168<br>383,550<br>\$8,509,427                                                                                                             | \$63,785,616              |
| BEER AND WINE TAX                                                                                                                                                                                                                                                                                                                                                                                                        | \$31,345,057         |                                                                                                                                                                | \$31,345,057              |
| OIL SEVERANCE TAX Allocated to Counties Oil Taxes Educational Trust Fund Oil Tax on State Owned Land Total                                                                                                                                                                                                                                                                                                               | \$69,172,101<br>     | \$13,304,599<br>0<br>0<br>\$13,304,599                                                                                                                         | \$55,867,502              |