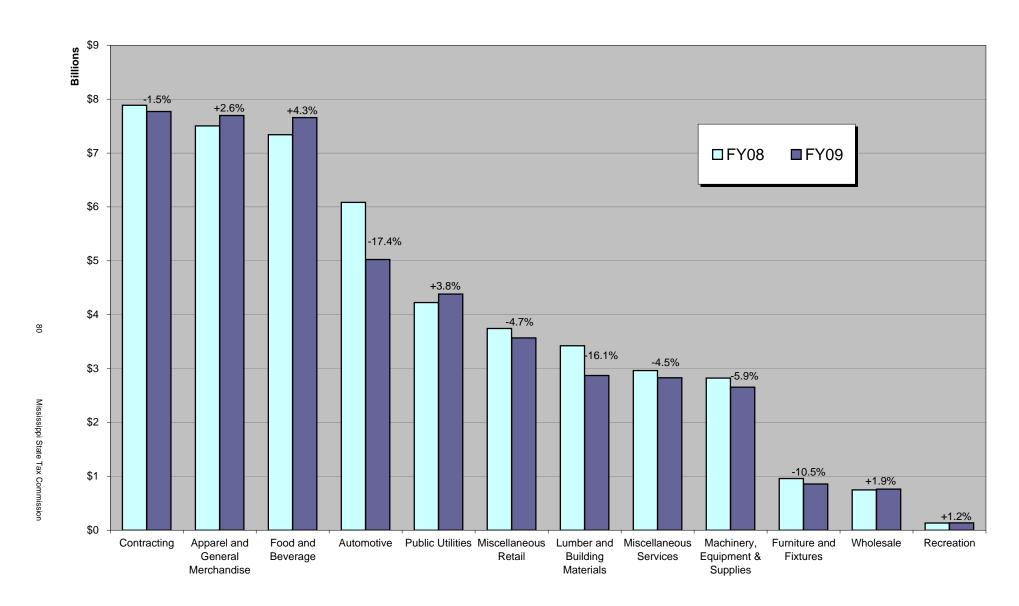

## **Table of Contents**

| Selected Counties of Mississippi – Corporate Income and Franchise Tax Information                |        |
|--------------------------------------------------------------------------------------------------|--------|
| Counties of Mississippi – Selected Personal Income Tax Information                               |        |
| Income Tax Refund Offsets and Checkoffs Fiscal Year 2009 Compared with Fiscal Year 2008          | 55     |
|                                                                                                  |        |
| Gaming and Soverance                                                                             |        |
| Gaming and Severance                                                                             |        |
| Tax Revenue from Gaming: Fiscal Year 2009 Compared with Fiscal Year 2008                         | 56     |
| Gas, Oil, and Timber Severance Tax Payments                                                      | 57-58  |
| Petroleum Tax                                                                                    |        |
| Automotive Gasoline Tax Collections – Tax Collected on Gasoline 18 cents                         | 59     |
| Special Fuel Tax Collections – Special Fuel Distributors                                         |        |
| Special Fuel Tax Collections – Contractor's Direct Pay Permits                                   |        |
| Tax Collected on Compressed Gas                                                                  |        |
| Tax Collected on Aviation Gasoline 6.4 cents per Gallon                                          |        |
| Natural Gas, Compressed Gas, Locomotive Fuel Collections                                         |        |
| Tax Collected on Crankcase Lubricating Oil 8 cents                                               |        |
| Environmental Protection Fees Collected (Collected at 4/10 cents per Gallon)                     |        |
| Seawall Tax Collections                                                                          |        |
| International Fuel Tax Agreement Collections (IFTA)                                              |        |
| Petroleum Tax Distribution to Counties                                                           |        |
| Petroleum Tax Bureau – Receipts and Disbursements                                                |        |
| Privilege Tax and Title                                                                          |        |
| Motor Vehicle Licensing Bureau: Collections and Disbursements                                    | 72     |
| Interstate Vehicle Fee and Tax Receipts (Apportioned Trucks, Trailers, and Buses)                |        |
| Intrastate Vehicle Fee and Tax Receipts                                                          |        |
| County Issued Tags Detail – Number of Registrations                                              |        |
| Motor Vehicle Registrations by County                                                            |        |
| Additional Privilege Tax Distribution on Vehicles                                                |        |
| Title Bureau: Receipts and Disbursements                                                         |        |
| Sales Tax                                                                                        |        |
| T. 10 0 1 1 1 1 1 0 1 1 0 T 0 1 1 1 0 T                                                          | 70     |
| Total Gross Sales by Industry Group as Indicated by Gross Tax Collections – Pie Chart            |        |
| Total Gross Sales by Industry Group -Comparison of Fiscal Years 2008 & 2009                      |        |
| Basic Classification of Sales by Industry Group                                                  |        |
| Diversions to Cities from Sales Tax Collections: Fiscal Year 2009 Compared with Fiscal Year 2008 |        |
| City Utility Tax Diversions                                                                      |        |
| Motor Vehicle Rental Tax Diversions.                                                             |        |
| Counties of Mississippi – Sales and Tax by Industry Group                                        |        |
| Cities of Mississippi – Sales and Tax by Industry Group                                          | 97-134 |