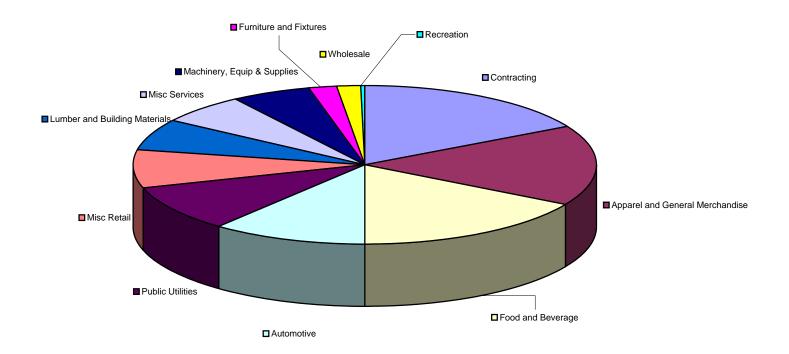

|-------------|
|                       | 2009        | 2008        |
| Title Fees            | \$3,249,126 | \$3,623,422 |
| Fast Track Title Fees | 1,219,136   | 1,455,168   |
| Total Receipts        | \$4,468,262 | \$5,078,590 |

| D                             | ISBURSEMENTS |             |
|-------------------------------|--------------|-------------|
|                               | <u>2009</u>  | 2008        |
| Disbursements to General Fund | \$4,438,394  | \$5,044,126 |
| MSTC Collection Fee           | 29,868       | 34,464      |
| Total Disbursements           | \$4,468,262  | \$5,078,590 |

## **SALES TAX**

**MISSISSIPPI STATE TAX COMMISSION** 

**ANNUAL REPORT Fiscal Year 2009** 

# Total Gross Sales by Industry Group as Indicated by Gross Tax Collections Fiscal Year 2009



(gross sales figures shown below in billions)

# **Total Gross Sales** \$46,217,221,587



# **Total Gross Sales by Industry Group Comparison of Fiscal Years 2008 & 2009**



## BASIC CLASSIFICATION OF SALES BY INDUSTRY GROUP FISCAL YEAR ENDING JUNE 30, 2009

| INDUSTRY GROUP                                                    | Number of<br>Taxpayers | Gross Tax<br>Collections          | Gross<br>Indicated Sales       |
|-------------------------------------------------------------------|------------------------|-----------------------------------|--------------------------------|
| AUTOMOTIVE                                                        |                        |                                   |                                |
| Motor Vehicle - New Cars