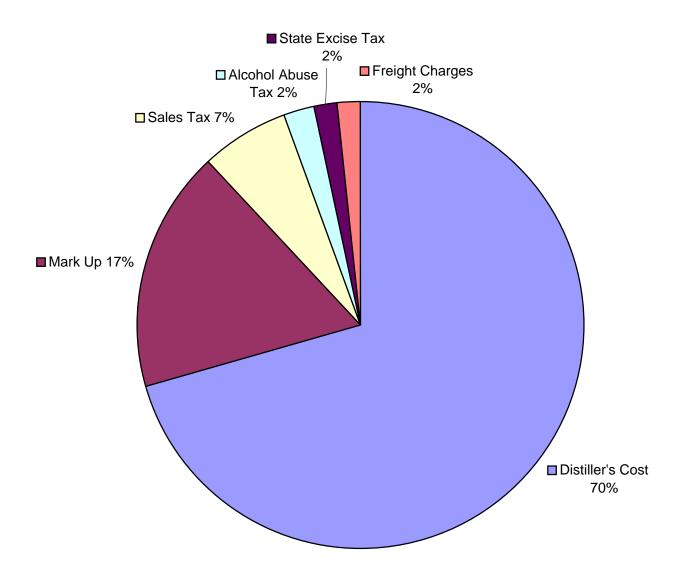

| 47,247,985     |
| NON-OPERATING INCOME Miscellaneous Refund of Prior Year Warrant Permit Fines Total Non-operating Income                                 | 944<br>0<br>5,656                                               | 6,600          | 697<br>0<br>4,000                                               | 4,697          |
| NET PROFIT FOR THE YEAR                                                                                                                 | <u>;</u>                                                        | 50,041,863     | <u> </u>                                                        | \$ 47,252,682  |

#### **FISCAL YEAR 2009 AVERAGE COST BREAKDOWN**

For a 750 ml Bottle of Distilled Spirits Listed by the Alcohol Beverage Control



**Total Cost to Retailer \$20.06** 



# OFFICE OF ALCOHOL BEVERAGE CONTROL WET - DRY COUNTIES FISCAL YEAR ENDING JUNE 30, 2009

WET (44) DRY (26) NOT VOTED (8) **ADAMS ALCORN** COVINGTON AMITE **ATTALA ITAWAMBA BOLIVAR BENTON LAWRENCE CARROLL CALHOUN** STONE **CLAIBORNE CHOCTAW TIPPAH** CLAY **CLARKE** UNION **COAHOMA FRANKLIN** WALTHALL WINSTON **COPIAH GEORGE DESOTO GREENE** 

**FORREST** \* LAMAR **GRENADA LEAKE** HANCOCK LINCOLN **HARRISON** \*\* MONROE \*\*\* NESHOBA **HOLMES HUMPHREYS NEWTON** PEARL RIVER **ISSAQUENA JACKSON PONTOTOC JEFFERSON PRENTISS** \*\*\*\* RANKIN JEFFERSON DAVIS **KEMPER** SCOTT LAFAYETTE SIMPSON LAUDERDALE **SMITH** LEE TATE

LEFLORE TISHOMINGO
LOWNDES WAYNE
MADISON WEBSTER

MARION MARSHALL MONTGOMERY NOXUBEE

OKTIBBEHA <u>COUNTIES WITH 2 JUDICIAL DISTRICT