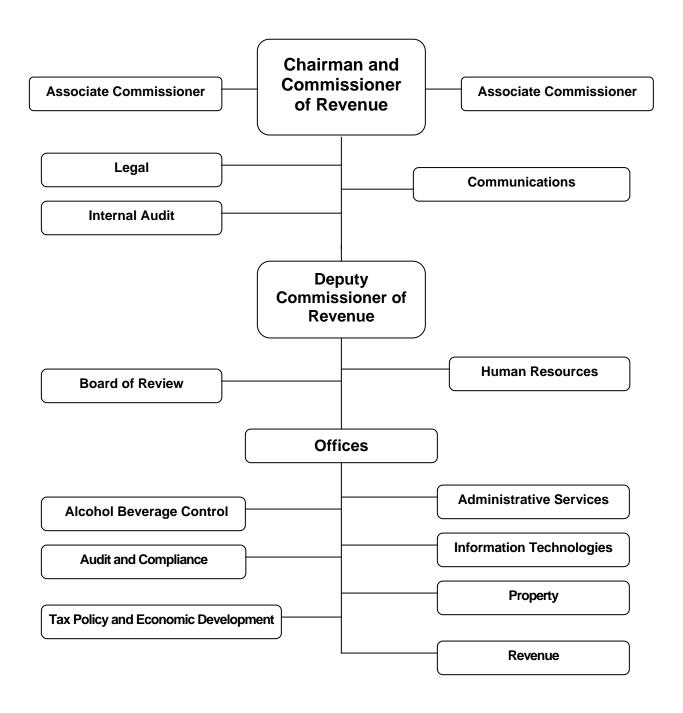

# MISSISSIPPI STATE TAX COMMISSION AGENCY STRUCTURE

The Mississippi State Tax Commission is led by the Chairman and Commissioner of Revenue who is appointed by the Governor. The Chairman is assisted by the Deputy Commissioner and the Director of Communications. There are two Associate Commissioners who are appointed by the Governor. The Chairman and Associate Commissioners meet for the purpose of hearing appeals made on Board of Review rulings and to approve Property and ABC matters.

The State Tax Commission is statutorily responsible for the majority of revenue generating activities for the State. The major functional areas of the Commission are taxation, licensing and registration, and controlling alcohol beverages. These functions are carried out through the collaboration of seven offices: the Office of Administrative Services, the Office of Information Technologies, the Office of Alcohol Beverage Control, the Office of Audit and Compliance, the Office of Tax Policy and Economic Development, the Office of Property Tax, and the Office of Revenue. These offices are supported by the Board of Review, the Legal Division, and the Human Resources Division.

# MISSISSIPPI STATE TAX COMMISSION AGENCY ORGANIZATIONAL CHART