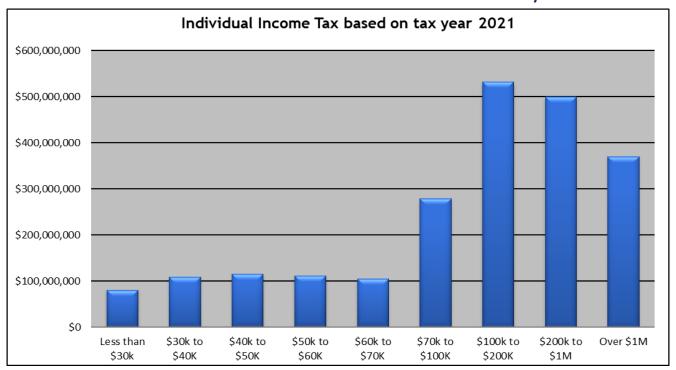

#### Sales and Tax by Industry Group Fiscal Year Ending June 30, 2023

|                                                                                              | Number of | Gross Tax     | Gross Sales     |
|----------------------------------------------------------------------------------------------|-----------|---------------|-----------------|
| Industry Type                                                                                | Taxpayers | Collections   | Reported        |
| Information                                                                                  |           |               |                 |
| Cable and Other Subscription Programming                                                     | 32        | 10,678,580    | 152,551,162     |
| Data Processing, Hosting, and Related Services                                               | 82        | 9,193,116     | 131,419,656     |
| Motion Picture and Video Industries                                                          | 64        | 4,301,510     | 61,450,143      |
| Newspaper, Periodical, Book, and Directory Publishers                                        | 96        | 257,568       | 3,679,539       |
| Other Information Services                                                                   | 45        | 15,260,544    | 218,007,771     |
| Other Telecommunications                                                                     | 285       | 6,793,406     | 97,048,655      |
| Radio and Television Broadcasting                                                            | 5         | 1,827         | 26,097          |
| Satellite Telecommunications                                                                 | 20        | 103,423       | 1,477,471       |
| Software Publishers                                                                          | 123       | 2,432,404     | 34,748,630      |
| Sound Recording Industries                                                                   | 17        | 13,437        | 191,953         |
| Wired Telecommunications Carriers                                                            | 203       | 92,925,947    | 1,327,651,349   |
| Wireless Telecommunications Carriers (except Satellite)                                      | 194       | 54,046,641    | 772,094,867     |
| Total Information                                                                            | 1,166     | \$196,008,401 | \$2,800,347,293 |
| Professional, Scientific, and Technical Services                                             |           |               |                 |
| Accounting, Tax Preparation, Bookkeeping, and Payroll Services                               | 36        | 416,674       | 6,623,135       |
| Advertising, Public Relations, and Related Services                                          | 126       | 1,210,747     | 17,296,379      |
| Architectural, Engineering, and Related Services                                             | 179       | 1,076,766     | 15,435,134      |
| Computer Systems Design and Related Services                                                 | 553       | 8,913,371     | 127,631,477     |
| Legal Services                                                                               | 6         | 14,922        | 213,165         |
| Management, Scientific, and Technical Consulting Services                                    | 163       | 1,063,779     | 15,196,848      |
| Other Professional, Scientific, and Technical Services                                       | 659       | 3,534,211     | 50,629,679      |
| Scientific Research and Development Services                                                 | 30        | 3,008,937     | 44,231,986      |
| Specialized Design Services                                                                  | 475       | 2,173,109     | 31,050,497      |
|                                                                                              |           |               |                 |
| Total Professional, Scientific, and Technical Services                                       | 2,227     | \$21,412,515  | \$308,308,299   |
| Management of Companies and Enterprises                                                      |           |               |                 |
| Management of Companies and Enterprises                                                      | 31        | 209,973       | 3,013,383       |
| Total Management of Companies and Enterprises                                                | 31        | \$209,973     | \$3,013,383     |
| Administrative, Support, Waste Management and Remediation Services                           |           |               |                 |
| Business Support Services                                                                    | 98        | 1,798,749     | 25,696,519      |
| Employment Services                                                                          | 16        | 125,546       | 1,793,520       |
| Facilities Support Services                                                                  | 53        | 1,448,071     | 20,686,736      |
| Investigation and Security Services                                                          | 330       | 12,057,245    | 172,514,012     |
| Office Administrative Services                                                               | 20        | 97,023        | 1,386,047       |
| Other Support Services                                                                       | 71        | 1,084,262     | 24,084,427      |
| Remediation and Other Waste Management Services                                              | 112       | 1,207,795     | 17,257,610      |
| Services to Buildings and Dwellings                                                          | 1,185     | 19,437,899    | 279,172,664     |
| Travel Arrangement and Reservation Services                                                  | 62        | 14,776,168    | 211,088,118     |
| Waste Collection                                                                             | 50        | 648,672       | 9,271,481       |
| Waste Treatment and Disposal                                                                 | 23        | 187,041       | 2,672,014       |
| Total Administrative, Support, Waste Management, Remediation Services                        | 2,020     | \$52,868,472  | \$765,623,149   |
| Educational Services                                                                         |           |               |                 |
| Business Schools and Computer and Management Training                                        | 17        | 0             | 0               |
| Colleges, Universities, and Professional Schools                                             | 58        | 0             | 1               |
| Educational Support Services                                                                 | 25        | 0             | 0               |
| Elementary and Secondary Schools                                                             | 19        | 0             | 0               |
| Flight Training                                                                              | 17        | 0             | 0               |
| Junior Colleges                                                                              | 29        | 0             | 0               |
| Other Schools and Instruction                                                                | 109       | 13,821        | 197,437         |
|                                                                                              |           |               |                 |
| Total Educational Services  Mississippi Department of Pougous Appual Poport Fiscal Year 2022 | 274       | \$13,821      | \$197,438       |
| Mississippi Department of Revenue Annual Report Fiscal Year 2023                             |           |               | 27              |