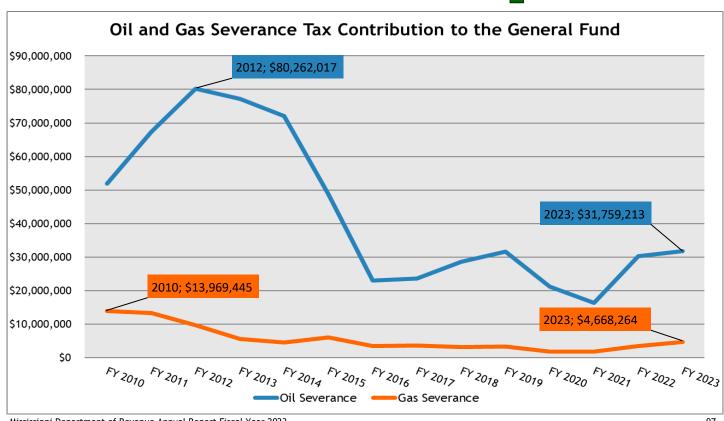

| Fiscal Year 2023             |                                         | Agriculture,       | Mining,              |           |                                         |               | Wholesale  |              |                  |             |
|------------------------------|-----------------------------------------|--------------------|----------------------|-----------|-----------------------------------------|---------------|------------|--------------|------------------|-------------|
|                              | Total for                               | Forestry, Fishing, | Quarrying,           | Utilities | Construction                            | Manufacturing | Trade      | Retail Trade | Transportation & | Information |
| Dunandan                     | City                                    | and Hunting        | Oil & Gas Extraction |           |                                         |               |            |              | Warehousing      |             |
| Brandon  Number of Taxpayers | 0.47                                    | 7                  |                      |           |                                         | 45            | 05         | 338          |                  |             |
|                              | 847<br>51 061 806                       |                    |                      |           | 3 303 453                               |               | 4 544 044  |              |                  | 2 210 05    |
| Gross Tax                    | 51,961,896                              | 86,993             |                      |           | 2,303,153                               |               | 1,541,041  | 34,478,638   |                  | 2,318,95    |
| Gross Sales                  | 845,742,908                             | 1,242,762          |                      |           | 32,909,159                              | 4,304,529     | 32,742,219 | 585,182,144  |                  | 33,127,94   |
| Braxton                      |                                         |                    |                      |           |                                         |               |            |              |                  |             |
| Number of Taxpayers          | 9                                       |                    |                      |           |                                         |               |            |              |                  |             |
| Gross Tax                    | 61,760                                  |                    |                      |           |                                         |               |            |              |                  |             |
| Gross Sales                  | 882,289                                 |                    |                      |           |                                         |               |            |              |                  |             |
| Brookhaven                   |                                         |                    |                      |           |                                         |               |            |              |                  |             |
| Number of Taxpayers          | 579                                     |                    | 5                    |           | 29                                      | 33            | 25         | 276          |                  |             |
| Gross Tax                    | 39,179,017                              |                    | 17,114               |           | 797,624                                 | 362,448       | 1,066,419  | 26,902,421   |                  |             |
| Gross Sales                  | 606,355,916                             |                    | 244,491              |           | 11,404,699                              | 5,908,051     | 23,884,187 | 421,158,399  |                  |             |
| Brooksville                  |                                         |                    |                      |           |                                         |               |            |              |                  |             |
| Number of Taxpayers          | 37                                      |                    |                      |           |                                         | 5             |            | 20           |                  |             |
| Gross Tax                    | 612,589                                 |                    |                      |           |                                         | 31,527        |            | 415,963      |                  |             |
| Gross Sales                  | 8,811,663                               |                    |                      |           |                                         | 450,390       |            | 5,997,240    |                  |             |
| Bruce                        | ,,,,,,,,,,,,,,,,,,,,,,,,,,,,,,,,,,,,,,, |                    |                      |           |                                         |               |            | .,,          |                  |             |
| Number of Taxpayers          | 86                                      |                    |                      |           |                                         | 4             | 6          | 47           |                  |             |
| Gross Tax                    | 3,098,722                               |                    |                      |           |                                         | 7,170         | 152,268    | 2,584,564    |                  |             |
| Gross Tax Gross Sales        |                                         |                    |                      |           |                                         |               |            |              |                  |             |
|                              | 49,024,623                              |                    |                      |           |                                         | 102,425       | 6,544,735  | 37,283,877   |                  |             |
| Bude                         |                                         |                    |                      |           |                                         |               |            |              |                  |             |
| Number of Taxpayers          | 27                                      |                    |                      |           |                                         |               |            | 13           |                  |             |
| Gross Tax                    | 908,096                                 |                    |                      |           |                                         |               |            | 742,561      |                  |             |
| Gross Sales                  | 12,972,805                              |                    |                      |           |                                         |               |            | 10,608,017   |                  |             |
| Burnsville                   |                                         |                    |                      |           |                                         |               |            |              |                  |             |
| Number of Taxpayers          | 50                                      |                    |                      |           |                                         | 7             | 4          | 26           |                  |             |
| Gross Tax                    | 1,411,627                               |                    |                      |           |                                         | 1,019         | 10,237     | 858,492      |                  |             |
| Gross Sales                  | 20,166,104                              |                    |                      |           |                                         | 14,560        | 146,250    | 12,264,167   |                  |             |
| Byhalia                      |                                         |                    |                      |           |                                         |               |            |              |                  |             |
| Number of Taxpayers          | 222                                     |                    |                      |           | 21                                      | 23            | 11         | 95           |                  |             |
| Gross Tax                    | 6,910,202                               |                    |                      |           | 715,445                                 | 404,396       | 180,406    | 3,867,600    |                  |             |
| Gross Sales                  | 99,488,962                              |                    |                      |           | 10,220,641                              |               | 2,577,225  | 55,851,305   |                  |             |
| Byram                        |                                         |                    |                      |           |                                         | -,-           | , , ,      | , ,          |                  |             |
| Number of Taxpayers          | 314                                     |                    |                      |           | 17                                      | 21            | 32         | 138          |                  |             |
| Gross Tax                    |                                         |                    |                      |           |                                         |               |            |              |                  |             |
|                              | 19,815,645                              |                    |                      |           | 825,298                                 |               | 580,444    | 11,992,638   |                  |             |
| Gross Sales                  | 292,647,546                             |                    |                      |           | 11,819,359                              | 3,306,658     | 9,179,527  | 179,565,552  |                  |             |
| Caledonia                    |                                         |                    |                      |           |                                         |               |            |              |                  |             |
| Number of Taxpayers          | 39                                      |                    |                      |           |                                         |               |            | 17           |                  |             |
| Gross Tax                    | 1,258,862                               |                    |                      |           |                                         |               |            | 710,390      |                  |             |
| Gross Sales                  | 17,983,743                              |                    |                      |           |                                         |               |            | 10,148,435   |                  |             |
| Calhoun City                 |                                         |                    |                      |           |                                         |               |            |              |                  |             |
| Number of Taxpayers          | 79                                      |                    |                      |           | 4                                       |               |            | 51           |                  |             |
| Gross Tax                    | 1,559,574                               |                    |                      |           | 5,484                                   |               |            | 1,233,190    |                  |             |
| Gross Sales                  | 25,058,538                              |                    |                      |           | 78,342                                  |               |            | 20,395,902   |                  |             |
| Canton                       |                                         |                    |                      |           |                                         |               |            |              |                  |             |
| Number of Taxpayers          | 496                                     |                    |                      |           | 21                                      | 20            | 60         | 239          | 5                |             |
| Gross Tax                    | 20,946,446                              |                    |                      |           | 150,835                                 | 132,249       | 1,482,772  | 13,882,670   | 35,858           |             |
| Gross Sales                  | 316,972,692                             |                    |                      |           | 2,154,790                               |               | 31,777,473 |              | 512,252          |             |
| Carrollton                   | ,                                       |                    |                      |           | _,,,,,,,,,,,,,,,,,,,,,,,,,,,,,,,,,,,,,, | .,,           | .,,,0      | , .00,000    | 3.2,232          |             |
| Number of Taxpayers          | 23                                      |                    |                      |           |                                         |               |            | 11           |                  |             |
| _                            |                                         |                    |                      |           |                                         |               |            |              |                  |             |
| Gross Tax                    | 343,533                                 |                    |                      |           |                                         |               |            | 297,136      |                  |             |
| Gross Sales                  | 4,907,614                               |                    |                      |           |                                         |               |            | 4,244,801    |                  |             |
| Carthage                     |                                         |                    |                      |           |                                         |               |            |              |                  |             |
| Number of Taxpayers          | 202                                     |                    |                      |           | 4                                       | 6             | 10         |              |                  |             |
| Gross Tax                    | 11,716,263                              |                    |                      |           | 43,277                                  | 195,270       | 459,253    | 8,622,925    |                  |             |
| Gross Sales                  | 182,765,040                             |                    |                      |           | 618,249                                 | 2,789,567     | 10,525,571 | 134,609,686  |                  |             |
| Cary                         |                                         |                    |                      |           |                                         |               |            |              |                  |             |
| Number of Taxpayers          | 5                                       |                    |                      |           |                                         |               |            |              |                  |             |
| Gross Tax                    | 51,116                                  |                    |                      |           |                                         |               |            |              |                  |             |
| l .                          |                                         |                    |                      |           | 1                                       |               |            |              |                  |             |

|           | Real Estate,         | Professional,      | Management of | Administrative Support, |             | Health Care & |      | Arts,             |                 |                       |                | Fiscal Year 2023              |
|-----------|----------------------|--------------------|---------------|-------------------------|-------------|---------------|------|-------------------|-----------------|-----------------------|----------------|-------------------------------|
| Finance & | Rental &             | Scientific, &      | Companies &   | Waste Management,       | Educational | Social        | Ente | rtainment,        | Accommodations  | Other                 | Public         |                               |
| Insurance | Leasing              | Technical Services | Enterprises   | & Remediation Services  | Services    | Assistance    | & R  | ecreation         | & Food Services | Services              | Administration | 1                             |
|           |                      |                    |               |                         |             |               |      |                   |                 |                       |                | Brande                        |
|           | 8                    |                    |               | 35                      |             |               | 9    | 20                |                 | 6                     |                | Number of Taxpayers           |
|           | 7,951                |                    |               | 309,872                 |             |               | 0    | 497,311           |                 | 3,438,79              |                | Gross Tax                     |
|           | 113,591              | 1,876,878          |               | 4,453,337               |             |               | 0    | 7,104,446         | 83,302,188      | 49,152,45             | 4              | Gross Sales                   |
|           |                      |                    |               |                         |             |               |      |                   |                 |                       |                | Braxto                        |
|           |                      |                    |               |                         |             |               |      |                   |                 |                       |                | Number of Taxpayers           |
|           |                      |                    |               |                         |             |               |      |                   |                 |                       |                | Gross Tax                     |
|           |                      |                    |               |                         |             |               |      |                   |                 |                       |                | Gross Sales                   |
|           | 45                   |                    |               | 10                      | 4           |               |      | 11                | 00              | -                     | 8              | Brookhave                     |
|           | 13                   |                    |               | 10                      |             |               |      | 11                |                 |                       |                | Number of Taxpayers Gross Tax |
|           | 234,907<br>3,430,457 |                    |               | 162,092<br>2,315,603    |             |               |      | 43,562<br>622,317 |                 | 2,718,92<br>39,194,85 |                | Gross Sales                   |
|           | 3,430,437            | 410,313            |               | 2,313,003               | 70,744      |               |      | 022,317           | 70,900,933      | 39,194,00             | 5              | Brooksvi                      |
|           |                      |                    |               |                         |             |               |      |                   | 6               |                       |                | Number of Taxpayers           |
|           |                      |                    |               |                         |             |               |      |                   | 98,079          |                       |                | Gross Tax                     |
|           |                      |                    |               |                         |             |               |      |                   | 1,401,135       |                       |                | Gross Sales                   |
|           |                      |                    |               |                         |             |               |      |                   | 1,401,100       |                       |                | Bru                           |
|           |                      |                    |               |                         |             |               |      |                   | 13              |                       | 8              | Number of Taxpayers           |
|           |                      |                    |               |                         |             |               |      |                   | 169,454         | 20,66                 |                | Gross Tax                     |
|           |                      |                    |               |                         |             |               |      |                   | 2,420,777       | 321,40                |                | Gross Sales                   |
|           |                      |                    |               |                         |             |               |      |                   | 2,420,777       | 021,40                |                | Bu                            |
|           |                      |                    |               |                         |             |               |      |                   |                 |                       |                | Number of Taxpayers           |
|           |                      |                    |               |                         |             |               |      |                   |                 |                       |                | Gross Tax                     |
|           |                      |                    |               |                         |             |               |      |                   |                 |                       |                | Gross Sales                   |
|           |                      |                    |               |                         |             |               |      |                   |                 |                       |                | Burnsvi                       |
|           |                      |                    |               |                         |             |               |      |                   | 5               |                       | 4              | Number of Taxpayers           |
|           |                      |                    |               |                         |             |               |      |                   | 102,887         | 46,08                 |                | Gross Tax                     |
|           |                      |                    |               |                         |             |               |      |                   | 1,469,808       | 658,39                | 3              | Gross Sales                   |
|           |                      |                    |               |                         |             |               |      |                   |                 |                       |                | Byha                          |
|           |                      |                    |               |                         |             |               |      |                   | 39              | 1                     | 9              | Number of Taxpayers           |
|           |                      |                    |               |                         |             |               |      |                   | 634,309         | 643,54                | 6              | Gross Tax                     |
|           |                      |                    |               |                         |             |               |      |                   | 9,061,555       | 9,193,50              | 8              | Gross Sales                   |
|           |                      |                    |               |                         |             |               |      |                   |                 |                       |                | Byra                          |
|           | 6                    | 5                  |               |                         |             |               |      | 6                 | 53              | 2                     | 7              | Number of Taxpayers           |
|           | 139,754              | ı.                 |               |                         |             |               |      | 23,030            | 3,570,269       | 934,71                | 5              | Gross Tax                     |
|           | 2,359,481            |                    |               |                         |             |               |      | 329,006           | 51,045,830      | 13,353,06             | 5              | Gross Sales                   |
|           |                      |                    |               |                         |             |               |      |                   |                 |                       |                | Caledor                       |
|           |                      | 4                  |               |                         |             |               |      |                   | 5               |                       | 5              | Number of Taxpayers           |
|           |                      | 21,238             |               |                         |             |               |      |                   | 149,716         | 17,63                 | 4              | Gross Tax                     |
|           |                      | 303,397            |               |                         |             |               |      |                   | 2,138,794       | 251,91                | 1              | Gross Sales                   |
|           |                      |                    |               |                         |             |               |      |                   |                 |                       |                | Calhoun C                     |
|           |                      |                    |               |                         |             |               |      |                   | 13              |                       | 5              | Number of Taxpayers           |
|           |                      |                    |               |                         |             |               |      |                   | 146,325         | 10,84                 |                | Gross Tax                     |
|           |                      |                    |               |                         |             |               |      |                   | 2,090,352       | 154,90                | 0              | Gross Sales                   |
|           |                      |                    |               |                         |             |               |      |                   |                 |                       |                | Cant                          |
|           | 9                    |                    |               | 6                       |             |               | 6    | 6                 |                 |                       | 6              | Number of Taxpayers           |
|           | 94,706               |                    |               | 13,524                  |             |               | 0    | 23,872            |                 | 426,14                |                | Gross Tax                     |
|           | 1,352,939            | 1,313,670          |               | 193,196                 |             |               | 0    | 341,032           | 41,997,831      | 6,087,76              | 7              | Gross Sales                   |
|           |                      |                    |               |                         |             |               |      |                   |                 |                       |                | Carrollt                      |
|           |                      |                    |               |                         |             |               |      |                   |                 |                       |                | Number of Taxpayers           |
|           |                      |                    |               |                         |             |               |      |                   |                 |                       |                | Gross Tax                     |
|           |                      |                    |               |                         |             |               |      |                   |                 |                       |                | Gross Sales                   |
|           |                      |                    |               |                         |             |               |      |                   |                 |                       |                | Cartha                        |
|           |                      |                    |               |                         |             |               |      |                   | 38              | 1                     |                | Number of Taxpayers           |
|           |                      |                    |               |                         |             |               |      |                   | 1,473,347       | 300,78                |                | Gross Tax                     |
|           |                      |                    |               |                         |             |               |      |                   | 21,047,821      | 4,296,87              | 3              | Gross Sales                   |
|           |                      |                    |               |                         |             |               |      |                   |                 |                       |                | Ca                            |
|           |                      |                    |               |                         |             |               |      |                   |                 |                       |                | Number of Taxpayers           |
|           |                      |                    |               |                         |             |               |      |                   |                 |                       |                | Gross Tax                     |
|           |                      |                    |               |                         |             |               |      |                   |                 |                       |                | Gross Sales                   |