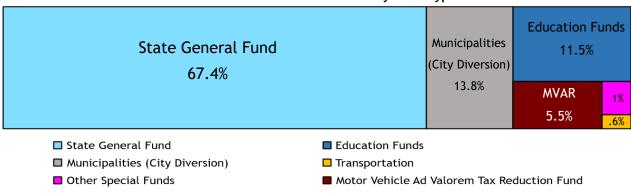

#### Sales Tax Supports the General Fund, Education, Municipalities, and Special Funds

All sales of tangible personal property in the State of Mississippi are subject to the regular retail trade rate of sales tax (7%) unless law exempts the item or provides a reduced rate of tax for an item. The tax is based on gross proceeds of sales or gross income, depending on the type of business. Additionally, many services are subject to sales tax. Installation labor is taxable when connected to the sale of tangible personal property.

Each month, the DOR distributes and transfers the sales tax collected during the prior month to various Treasury Funds. The State General Fund receives the largest portion; however, Sales Tax is also an important revenue source for Municipal Governments and for Education in our state. Money transferred to the Motor Vehicle Ad Valorem Reduction Fund is used to reimburse the counties for the credit on motor vehicle license plates annually provided to each vehicle owner.

#### Percent of Sales Tax Transferred by Fund Type

<sup>&</sup>quot;There is hereby levied and assessed, and shall be collected, privilege taxes for the privilege of engaging or continuing in business or doing business within this state to be determined by the application of rates against gross proceeds of sales or gross income or values..." MCA § 27-65-13