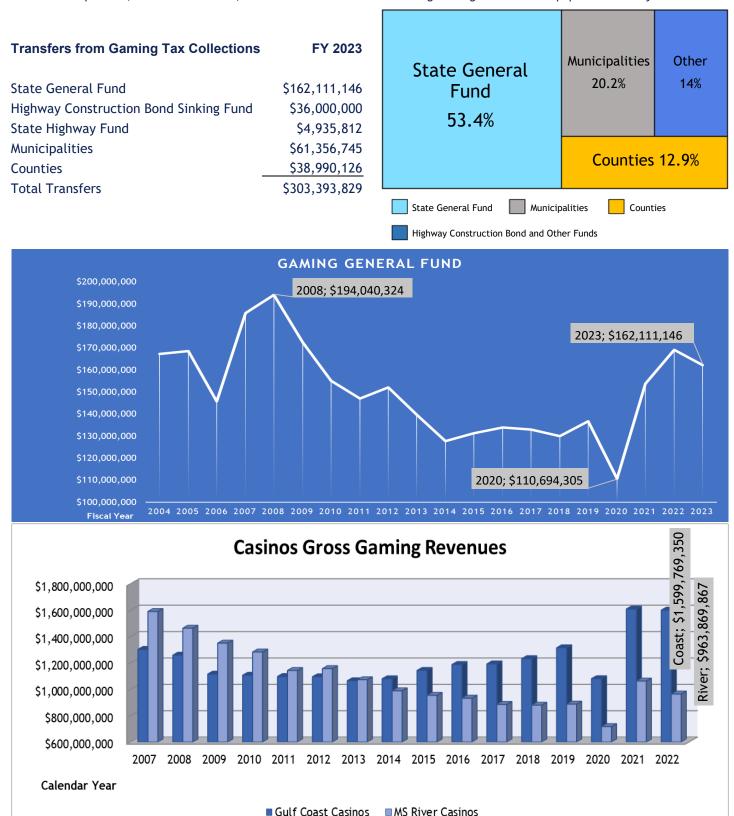

|           | Real Estate, | Professional,      | Management of | Administrative Support, |             | Health Care & | Arts,         |                 |           |                | Fiscal Year 2023    |
|-----------|--------------|--------------------|---------------|-------------------------|-------------|---------------|---------------|-----------------|-----------|----------------|---------------------|
| Finance & | Rental &     | Scientific, &      | Companies &   | Waste Management,       | Educational | Social        | Entertainment | Accommodations  | Other     | Public         |                     |
| Insurance | Leasing      | Technical Services | Enterprises   | & Remediation Services  | Services    | Assistance    | & Recreation  | & Food Services | Services  | Administration | 1                   |
|           |              |                    |               |                         |             |               |               |                 |           |                | Bay St. Lou         |
|           | 21           | 9                  |               | 9                       |             |               | 1             | 7 101           | 3         | 4              | Number of Taxpayers |
|           | 99,383       | 28,882             |               | 300,862                 |             |               | 40,24         | 4,590,502       | 440,51    | 0              | Gross Tax           |
|           | 1,419,763    | 412,593            |               | 4,298,033               |             |               | 574,97        | 65,576,891      | 6,293,00  | 7              | Gross Sales         |
|           |              |                    |               |                         |             |               |               |                 |           |                | Beaumo              |
|           |              |                    |               |                         |             |               |               |                 |           | 4              | Number of Taxpayers |
|           |              |                    |               |                         |             |               |               |                 | 23,79     | 2              | Gross Tax           |
|           |              |                    |               |                         |             |               |               |                 | 339,88    |                | Gross Sales         |
|           |              |                    |               |                         |             |               |               |                 | ,         |                | Beaurega            |
|           |              |                    |               |                         |             |               |               |                 |           |                | Number of Taxpayers |
|           |              |                    |               |                         |             |               |               |                 |           |                | Gross Tax           |
|           |              |                    |               |                         |             |               |               |                 |           |                | Gross Sales         |
|           |              |                    |               |                         |             |               |               |                 |           |                |                     |
|           |              |                    |               |                         |             |               |               |                 |           |                | Belmo               |
|           |              |                    |               |                         |             |               |               | 14              |           | 4              | Number of Taxpayers |
|           |              |                    |               |                         |             |               |               | 503,473         | 74,12     |                | Gross Tax           |
|           |              |                    |               |                         |             |               |               | 7,192,467       | 1,058,93  | 0              | Gross Sales         |
|           |              |                    |               |                         |             |               |               |                 |           |                | Belze               |
|           |              |                    |               |                         |             |               |               | 21              |           | 4              | Number of Taxpayers |
|           |              |                    |               |                         |             |               |               | 283,621         | 12,65     | 5              | Gross Tax           |
|           |              |                    |               |                         |             |               |               | 4,051,729       | 205,34    | 5              | Gross Sales         |
|           |              |                    |               |                         |             |               |               |                 |           |                | Ben                 |
|           |              |                    |               |                         |             |               |               | 6               |           |                | Number of Taxpayers |
|           |              |                    |               |                         |             |               |               | 10,015          |           |                | Gross Tax           |
|           |              |                    |               |                         |             |               |               | 143,074         |           |                | Gross Sales         |
|           |              |                    |               |                         |             |               |               |                 |           |                | Bento               |
|           |              |                    |               |                         |             |               |               |                 |           |                | Number of Taxpayers |
|           |              |                    |               |                         |             |               |               |                 |           |                | Gross Tax           |
|           |              |                    |               |                         |             |               |               |                 |           |                | Gross Sales         |
|           |              |                    |               |                         |             |               |               |                 |           |                | Beul                |
|           |              |                    |               |                         |             |               |               |                 |           |                | Number of Taxpayers |
|           |              |                    |               |                         |             |               |               |                 |           |                | Gross Tax           |
|           |              |                    |               |                         |             |               |               |                 |           |                | Gross Sales         |
|           |              |                    |               |                         |             |               |               |                 |           |                |                     |
|           |              |                    |               |                         |             |               |               |                 |           |                | Big Cre             |
|           |              |                    |               |                         |             |               |               |                 |           |                | Number of Taxpayers |
|           |              |                    |               |                         |             |               |               |                 |           |                | Gross Tax           |
|           |              |                    |               |                         |             |               |               |                 |           |                | Gross Sales         |
|           |              |                    |               |                         |             |               |               |                 |           |                | Bile                |
|           | 58           |                    |               | 19                      |             | 14            |               |                 | 9         |                | Number of Taxpayers |
|           | 1,472,229    | 84,078             |               | 984,833                 |             | C             | 936,90        | 31,688,079      | 2,594,39  | 7              | Gross Tax           |
|           | 21,031,849   | 1,201,117          |               | 19,628,921              |             | С             | 13,384,36     | 452,686,392     | 37,065,64 | 0              | Gross Sales         |
|           |              |                    |               |                         |             |               |               |                 |           |                | Blue Mounta         |
|           |              |                    |               |                         |             |               |               | 5               |           |                | Number of Taxpayers |
|           |              |                    |               |                         |             |               |               | 9,711           |           |                | Gross Tax           |
|           |              |                    |               |                         |             |               |               | 138,729         |           |                | Gross Sales         |
|           |              |                    |               |                         |             |               |               |                 |           |                | Blue Sprin          |
|           |              |                    |               |                         |             |               |               |                 |           |                | Number of Taxpayers |
|           |              |                    |               |                         |             |               |               |                 |           |                | Gross Tax           |
|           |              |                    |               |                         |             |               |               |                 |           |                | Gross Sales         |
|           |              |                    |               |                         |             |               |               |                 |           |                | Bolt                |
|           |              |                    |               |                         |             |               |               | 5               |           |                | Number of Taxpayers |
|           |              |                    |               |                         |             |               |               |                 |           |                |                     |
|           |              |                    |               |                         |             |               |               | 35,014          |           |                | Gross Tax           |
|           |              |                    |               |                         |             |               |               | 500,198         |           |                | Gross Sales         |
|           |              | _                  |               |                         |             |               |               |                 |           |                | Boonev              |
|           | 7            |                    |               |                         |             |               |               | 5 62            | 2         |                | Number of Taxpayers |
|           | 20,192       | 2                  |               |                         |             |               | 8,59          | 1,954,055       | 601,64    | 1              | Gross Tax           |
|           | 296,058      | 3                  |               |                         |             |               | 122,71        | 27,915,067      | 8,771,97  | 8              | Gross Sales         |
|           |              |                    |               |                         |             |               |               |                 |           |                | Boy                 |
|           |              |                    |               |                         |             |               |               | 6               |           | 5              | Number of Taxpayers |
|           |              |                    |               |                         |             |               |               |                 |           |                |                     |
|           |              |                    |               |                         |             |               |               | 140,223         | 120,72    | 1              | Gross Tax           |

| Fiscal Year 2023             |                                         | Agriculture,       | Mining,              |           |                                         |               | Wholesale  |              |                  |             |
|------------------------------|-----------------------------------------|--------------------|----------------------|-----------|-----------------------------------------|---------------|------------|--------------|------------------|-------------|
|                              | Total for                               | Forestry, Fishing, | Quarrying,           | Utilities | Construction                            | Manufacturing | Trade      | Retail Trade | Transportation & | Information |
| Dunandan                     | City                                    | and Hunting        | Oil & Gas Extraction |           |                                         |               |            |              | Warehousing      |             |
| Brandon  Number of Taxpayers | 0.47                                    | 7                  |                      |           |                                         | 45            | 05         | 338          |                  |             |
|                              | 847<br>51 061 806                       |                    |                      |           | 3 303 453                               |               | 4 544 044  |              |                  | 2 210 05    |
| Gross Tax                    | 51,961,896                              | 86,993             |                      |           | 2,303,153                               |               | 1,541,041  | 34,478,638   |                  | 2,318,95    |
| Gross Sales                  | 845,742,908                             | 1,242,762          |                      |           | 32,909,159                              | 4,304,529     | 32,742,219 | 585,182,144  |                  | 33,127,94   |
| Braxton                      |                                         |                    |                      |           |                                         |               |            |              |                  |             |
| Number of Taxpayers          | 9                                       |                    |                      |           |                                         |               |            |              |                  |             |
| Gross Tax                    | 61,760                                  |                    |                      |           |                                         |               |            |              |                  |             |
| Gross Sales                  | 882,289                                 |                    |                      |           |                                         |               |            |              |                  |             |
| Brookhaven                   |                                         |                    |                      |           |                                         |               |            |              |                  |             |
| Number of Taxpayers          | 579                                     |                    | 5                    |           | 29                                      | 33            | 25         | 276          |                  |             |
| Gross Tax                    | 39,179,017                              |                    | 17,114               |           | 797,624                                 | 362,448       | 1,066,419  | 26,902,421   |                  |             |
| Gross Sales                  | 606,355,916                             |                    | 244,491              |           | 11,404,699                              | 5,908,051     | 23,884,187 | 421,158,399  |                  |             |
| Brooksville                  |                                         |                    |                      |           |                                         |               |            |              |                  |             |
| Number of Taxpayers          | 37                                      |                    |                      |           |                                         | 5             |            | 20           |                  |             |
| Gross Tax                    | 612,589                                 |                    |                      |           |                                         | 31,527        |            | 415,963      |                  |             |
| Gross Sales                  | 8,811,663                               |                    |                      |           |                                         | 450,390       |            | 5,997,240    |                  |             |
| Bruce                        | ,,,,,,,,,,,,,,,,,,,,,,,,,,,,,,,,,,,,,,, |                    |                      |           |                                         |               |            | .,,          |                  |             |
| Number of Taxpayers          | 86                                      |                    |                      |           |                                         | 4             | 6          | 47           |                  |             |
| Gross Tax                    | 3,098,722                               |                    |                      |           |                                         | 7,170         | 152,268    | 2,584,564    |                  |             |
| Gross Tax Gross Sales        |                                         |                    |                      |           |                                         |               |            |              |                  |             |
|                              | 49,024,623                              |                    |                      |           |                                         | 102,425       | 6,544,735  | 37,283,877   |                  |             |
| Bude                         |                                         |                    |                      |           |                                         |               |            |              |                  |             |
| Number of Taxpayers          | 27                                      |                    |                      |           |                                         |               |            | 13           |                  |             |
| Gross Tax                    | 908,096                                 |                    |                      |           |                                         |               |            | 742,561      |                  |             |
| Gross Sales                  | 12,972,805                              |                    |                      |           |                                         |               |            | 10,608,017   |                  |             |
| Burnsville                   |                                         |                    |                      |           |                                         |               |            |              |                  |             |
| Number of Taxpayers          | 50                                      |                    |                      |           |                                         | 7             | 4          | 26           |                  |             |
| Gross Tax                    | 1,411,627                               |                    |                      |           |                                         | 1,019         | 10,237     | 858,492      |                  |             |
| Gross Sales                  | 20,166,104                              |                    |                      |           |                                         | 14,560        | 146,250    | 12,264,167   |                  |             |
| Byhalia                      |                                         |                    |                      |           |                                         |               |            |              |                  |             |
| Number of Taxpayers          | 222                                     |                    |                      |           | 21                                      | 23            | 11         | 95           |                  |             |
| Gross Tax                    | 6,910,202                               |                    |                      |           | 715,445                                 | 404,396       | 180,406    | 3,867,600    |                  |             |
| Gross Sales                  | 99,488,962                              |                    |                      |           | 10,220,641                              |               | 2,577,225  | 55,851,305   |                  |             |
| Byram                        |                                         |                    |                      |           |                                         | -,-           | , , ,      | , ,          |                  |             |
| Number of Taxpayers          | 314                                     |                    |                      |           | 17                                      | 21            | 32         | 138          |                  |             |
| Gross Tax                    |                                         |                    |                      |           |                                         |               |            |              |                  |             |
|                              | 19,815,645                              |                    |                      |           | 825,298                                 |               | 580,444    | 11,992,638   |                  |             |
| Gross Sales                  | 292,647,546                             |                    |                      |           | 11,819,359                              | 3,306,658     | 9,179,527  | 179,565,552  |                  |             |
| Caledonia                    |                                         |                    |                      |           |                                         |               |            |              |                  |             |
| Number of Taxpayers          | 39                                      |                    |                      |           |                                         |               |            | 17           |                  |             |
| Gross Tax                    | 1,258,862                               |                    |                      |           |                                         |               |            | 710,390      |                  |             |
| Gross Sales                  | 17,983,743                              |                    |                      |           |                                         |               |            | 10,148,435   |                  |             |
| Calhoun City                 |                                         |                    |                      |           |                                         |               |            |              |                  |             |
| Number of Taxpayers          | 79                                      |                    |                      |           | 4                                       |               |            | 51           |                  |             |
| Gross Tax                    | 1,559,574                               |                    |                      |           | 5,484                                   |               |            | 1,233,190    |                  |             |
| Gross Sales                  | 25,058,538                              |                    |                      |           | 78,342                                  |               |            | 20,395,902   |                  |             |
| Canton                       |                                         |                    |                      |           |                                         |               |            |              |                  |             |
| Number of Taxpayers          | 496                                     |                    |                      |           | 21                                      | 20            | 60         | 239          | 5                |             |
| Gross Tax                    | 20,946,446                              |                    |                      |           | 150,835                                 | 132,249       | 1,482,772  | 13,882,670   | 35,858           |             |
| Gross Sales                  | 316,972,692                             |                    |                      |           | 2,154,790                               |               | 31,777,473 |              | 512,252          |             |
| Carrollton                   | ,                                       |                    |                      |           | _,,,,,,,,,,,,,,,,,,,,,,,,,,,,,,,,,,,,,, | .,,           | .,,,0      | , .00,000    | 3.2,232          |             |
| Number of Taxpayers          | 23                                      |                    |                      |           |                                         |               |            | 11           |                  |             |
| _                            |                                         |                    |                      |           |                                         |               |            |              |                  |             |
| Gross Tax                    | 343,533                                 |                    |                      |           |                                         |               |            | 297,136      |                  |             |
| Gross Sales                  | 4,907,614                               |                    |                      |           |                                         |               |            | 4,244,801    |                  |             |
| Carthage                     |                                         |                    |                      |           |                                         |               |            |              |                  |             |
| Number of Taxpayers          | 202                                     |                    |                      |           | 4                                       | 6             | 10         |              |                  |             |
| Gross Tax                    | 11,716,263                              |                    |                      |           | 43,277                                  | 195,270       | 459,253    | 8,622,925    |                  |             |
| Gross Sales                  | 182,765,040                             |                    |                      |           | 618,249                                 | 2,789,567     | 10,525,571 | 134,609,686  |                  |             |
| Cary                         |                                         |                    |                      |           |                                         |               |            |              |                  |             |
| Number of Taxpayers          | 5                                       |                    |                      |           |                                         |               |            |              |                  |             |
| Gross Tax                    | 51,116                                  |                    |                      |           |                                         |               |            |              |                  |             |
| l .                          |                                         |                    |                      |           | 1                                       |               |            |              |                  |             |