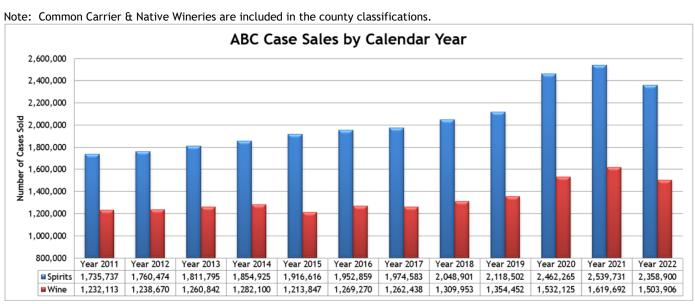

,043     | \$8,868,651   | \$286,808    | \$189,929    |
| Wayne        | 9         | \$1,957,911   | \$4,194      | \$1,962,105   | \$74,391     | \$41,628     |
| Webster      | 2         | \$0           | \$0          | \$0           | \$0          | \$0          |
| Wilkinson    | 3         | \$465,185     | \$1,162      | \$466,347     | \$17,231     | \$9,878      |
| Winston      | 12        | \$2,126,679   | \$3,515      | \$2,130,194   | \$78,076     | \$45,023     |
| Yalobusha    | 6         | \$1,000,375   | \$2,330      | \$1,002,705   | \$35,321     | \$21,346     |
| Yazoo        | 10        | \$3,605,107   | \$7,350      | \$3,612,458   | \$117,361    | \$77,371     |
| Totals       | 2,294     | \$500,517,678 | \$1,094,198  | \$501,611,876 | \$14,345,707 | \$10,829,070 |



## ABC Permit Fees Distributed to Counties and Municipalities For Fiscal Year 2023

#### **Counties**

#### Municipalities

| Total Counties      | \$304,225           |                       |                     |                          |                       | Total Municipalities      | \$3,456,799        |
|---------------------|---------------------|-----------------------|---------------------|--------------------------|-----------------------|---------------------------|--------------------|
|                     |                     | Goodman               | 7700                | . ascasoula              | 750,025               |                           |                    |
|                     |                     | Goodman               | \$900               | Pascag