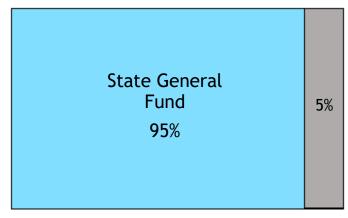

#### Percent of Sales Tax Transferred by Fund Type

<sup>&</sup>quot;There is hereby levied and assessed, and shall be collected, privilege taxes for the privilege of engaging or continuing in business or doing business within this state to be determined by the application of rates against gross proceeds of sales or gross income or values..." MCA § 27-65-13