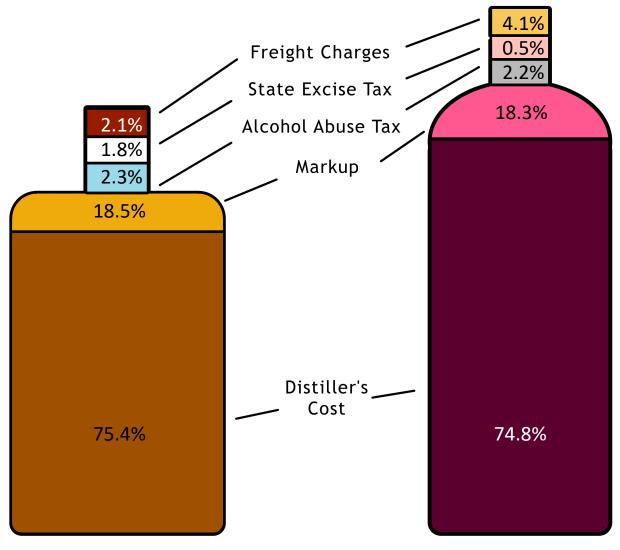

eq..." MCA § 27-3-31

#### Breakdown of Cost Based on Product Type FY 2023

### Spirits Average Cost for a 750 ml bottle of distilled spirits

#### Wine Average Cost for a 750 ml bottle of wine

\$13.35

| C | 7 | 7 | Z | L |
|---|---|---|---|---|
|   | _ | • | n | Г |
|   |   |   |   |   |

| Distiller's Cost  | \$20.87 |
|-------------------|---------|
| Mark Up           | \$5.11  |
| Alcohol Abuse Tax | \$0.63  |
| State Excise Tax  | \$0.50  |
| Freight Charges   | \$0.57  |
|                   |         |

| Vintner's Cost    | \$9.99 |
|-------------------|--------|
| Mark Up           | \$2.45 |
| Alcohol Abuse Tax | \$0.30 |
| State Excise Tax  | \$0.07 |
| Freight Charges   | \$0.55 |
|                   |        |

Total Average Cost \_\_\_\_\$27.66

Total Average Cost \$13.35



#### **ABC Product Sales and Tax Collections by County**

Taxes Collected by ABC from the Sale of Product for Fiscal Year 2023

|                 | ·                    | , , , , , , , , , , , , , , , , , , , , |              | Total Sales            |             |                      |
|-----------------|----------------------|-----------------------------------------|--------------|------------------------|-------------|----------------------|
|                 | Normhau af           |                                         |              | Total Sales            |             | Alashal              |
| County          | Number of<br>Permits | Sales                                   | 7% Sales Tax | and Tax<br>Collections | Excise Tax  | Alcohol<br>Abuse Tax |
| County          | re