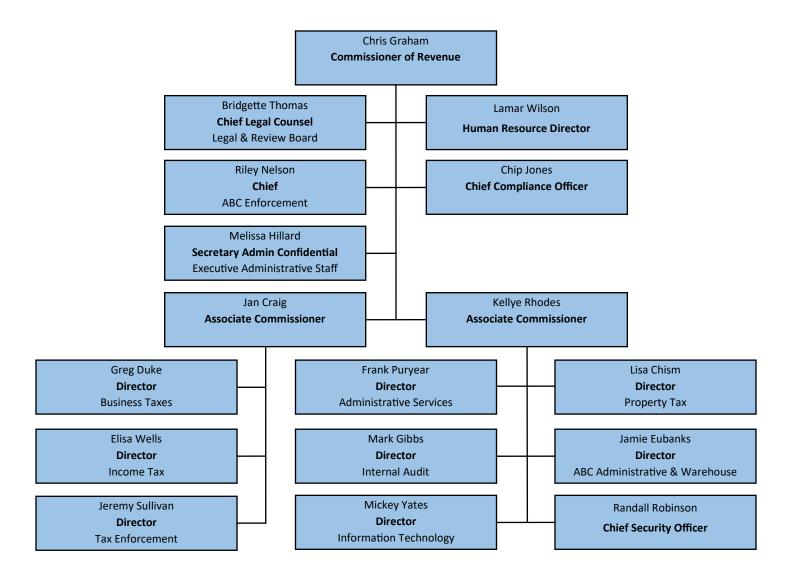

## **Agency Organization**

The Commissioner of Revenue is the Executive Director of the Department. He is appointed by the Governor and confirmed by the Senate to serve a term of six years. Those assisting the Commissioner include the Associate Commissioner of Income, Business Tax, and Tax Enforcement, Associate Commissioner of Taxpayer Services, ABC, Chief Legal Counsel, Chief of ABC Enforcement, Chief Compliance Officer, and the Human Resources Director.

The following organization chart identifies the functional areas that complete the work of the agency:

### **Executive Staff Description of Duties**

**Jan Craig, CPA**, serves as the Associate Commissioner for Tax Administration, Audit, and Enforcement. She is responsible for the direction of the Office of Income Tax, the Office of Business Taxes and the Office of Tax Enforcement.

**Kellye Gray Rhodes** serves as the Associate Commissioner for Taxpayer Services and ABC. She is responsible for the direction of the Office of Property Tax, Motor Vehicle Bureau, Customer Service Bureau, and Office of Alcoholic Beverage Control.

#### **Executive Staff Description of Duties**

**Riley Nelson** serves as Chief of ABC Enforcement and is responsible for the direction of ABC Permit and ABC Enforcement.

ABC Permit serves to receive, review, and process all applications for the approximately 31 different ABC Permit Types currently available and applications submitted for managers of ABC licensed businesses. The permit department also processes annual renewals for the approximately 2,400 licensed ABC businesses. ABC Permits is also responsible for the processing and issuance of over 200 Medical Cannabis Dispensary licenses as well as all dispensary permit updates and renewals.

Mark Gibbs, CPA, serves as the Internal Auditor. As such, Mark performs internal audit functions including financial and operational audits of DOR offices. He performs investigations and reviews as needed to evaluate and provide reasonable assurances that DOR systems are functioning as expected and enable the agency's objectives and goals to be achieved.

Chip Jones serves as Chief Compliance Officer for the Alcoholic Beverage Control (ABC). He is responsible for ensuring that key ABC vendors operate within the parameters of their respective contract(s) and comply with all applicable state laws and regulations. He also monitors key performance of said vendors and reviews performance improvement targets to ensure that work performed by the vendors meets agency standards. Additionally, Chip advises the Commissioner and Executive Staff regarding ABC operations to ensure the ABC Division and the contracted Operator collectively provide efficient distribution of alcoholic beverages.

**Frank Puryear** serves as Director of Administrative Services. As director, Frank manages the office which provides support to the agency through return and payment processing, financial reporting and related support services for the agency.

#### **Executive Staff Description of Duties**

**Randall Robinson** serves as Chief Security Officer. He is responsible for direction of the agency's security program and planning, and for implementing efficient and innovative information security systems, policies, and procedures. He coordinates response to internal and external threats, manages compliance with federal and state regulations, and works to implement best practices in agency security procedures and disaster recovery preparedness. He advises the Commissioner and Executive Staff regarding security, integrity, and privacy, maintaining the public's trust and confidence in the agency.

**Bridgette Thomas, Esq.**, serves as the Chief Legal Counsel for the Department. The Legal Division, Review Board, and Office of Tax Policy and Economic Development are under her direction.

**Legal Division** provides legal guidance, support and representation to the Department and the Commissioner. They represent the agency in administrative hearings and court proceedings. The Bankruptcy Section of the Legal Division is responsible for the administration of bankruptcy cases, claims, and payments for the Mississippi Department of Revenue.

**Lamar Wilson** serves as Director of the Office of Human Resources. As director, Lamar and his staff manage the entire employee life-cycle including: recruiting, onboarding, the provision of benefits, training and development, and career-long engagement.

Mickey Yates serves as Director of Information Technology. As director, Mickey manages the Office of Information and Technology which serves and supports the technology foundation for the agency's functional units. Agency technology allows for timely, efficient and secure transfer of information to employees, taxpayers and other agencies. The Office provides application development and maintains various systems allowing DOR to meet the legislative mandates. They also provide technical services to the agency's end users, manage the agency network, and are responsible for oversight of DOR's technology infrastructure.