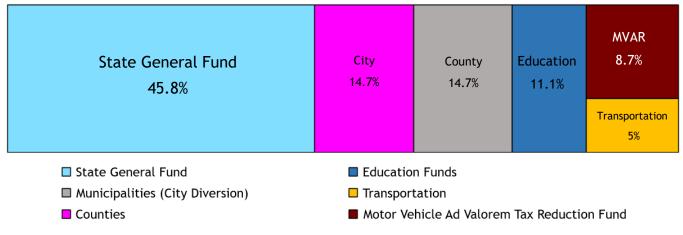

Each month, the DOR distributes and transfers the sales tax collected during the prior month to various Treasury Funds. The State General Fund receives the largest portion; however, Sales Tax is also an important revenue source for Municipal Governments and for Education in our state. Money transferred to the Motor Vehicle Ad Valorem Reduction Fund is used to reimburse the counties for the credit on motor vehicle license plates annually provided to each vehicle owner.