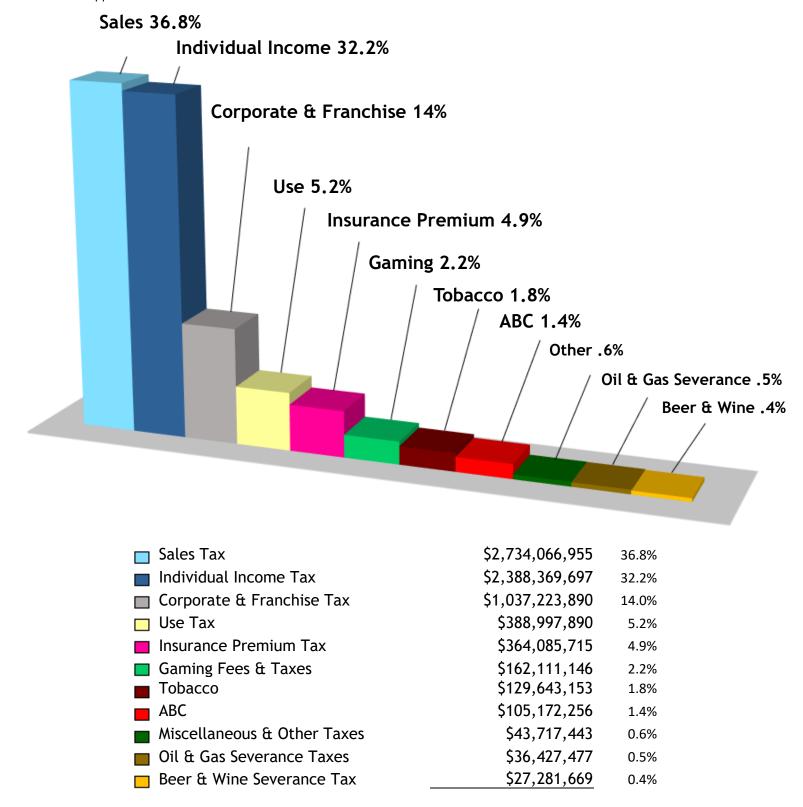

## Total Transfers and Distributions of Agency Collections for Fiscal Year 2023

| Тах Туре              | Total Transfers | Transfers to<br>General Fund | Transfers to<br>Special Funds | Amounts to Spec                                                                                                                                                                                                                                                            | cial Funds                                                                                                                                                                                                                                                                                                                                                                                                                                                               |
|-----------------------|-----------------|------------------------------|-------------------------------|----------------------------------------------------------------------------------------------------------------------------------------------------------------------------------------------------------------------------------------------------------------------------|--------------------------------------------------------------------------------------------------------------------------------------------------------------------------------------------------------------------------------------------------------------------------------------------------------------------------------------------------------------------------------------------------------------------------------------------------------------------------|
| Sales Tax             | \$4,055,775,689 | \$2,734,066,955              | \$1,321,708,734               | \$19,999,992<br>\$560,232,799<br>\$9,898,179<br>\$18,894,125<br>\$42,000,000<br>\$404,550,270<br>\$167,584<br>\$222,864,054<br>\$338,213<br>\$4,846,851<br>\$859,363<br>\$9,939,712<br>\$1,282,769<br>\$8,651,567<br>\$14,183,257<br>\$0<br>\$3,000,000<br>\$1,321,708,734 | Educational Facilities Revolving Loan Fund Municipalities Motor Vehicle Rental Sales Tax Four-Lane Construction School Ad Valorem Education Enhancement Fund MS Fair Commission MV Ad Valorem Reduction MS Dept. of Agriculture Telecommunications Airport Parking Capitol Complex Improvement Fund Incentive Fund, Economic Redevelopment Incentive Fund -Tourism MS Dev. Authority Tourism Advertising Fund Job Training Grant, MDA State Aid Road Total Special Funds |
| Use Tax               | \$848,868,765   | \$388,997,890                | \$459,870,876<br>_            | \$73,796,750<br>\$4,000,000<br>\$90,021,322<br>\$42,578,972<br>\$124,736,916<br>\$124,736,916<br>\$459,870,876                                                                                                                                                             | MV Ad Valorem Reduction School Ad Valorem Education Enhancement Local Bridge Replacement & Rehabilitation Fund Modernization Use Tax County Fund Modernization Use Tax City Fund Total Special Funds                                                                                                                                                                                                                                                                     |
| Individual Income     | \$2,856,220,729 | \$2,388,369,697              | \$467,851,032<br>             | \$18,196,604<br>\$10,099,637<br>\$12,457,352<br>\$224,998<br>\$562,782<br>\$426,309,659<br>\$467,851,032                                                                                                                                                                   | Advantage Job Incentive Production Company Rebate MMEIA Rebate Fund SMART Business Incentive Withheld Tax Collection Fee Refund Account Total Special Funds                                                                                                                                                                                                                                                                                                              |
| Corporate & Franchise | \$1,087,933,975 | \$1,037,223,890              | \$50,710,084                  | \$64,097<br>\$50,645,987<br>\$50,710,084                                                                                                                                                                                                                                   | Incentive Fund, Economic Redevelopment<br>Refund Account<br>Total Special Funds                                                                                                                                                                                                                                                                                                                                                                                          |
| Insurance Premium     | \$384,723,306   | \$364,085,715                | \$20,637,591<br>—             | \$10,143,815<br>\$10,143,815<br>\$349,961<br>\$20,637,591                                                                                                                                                                                                                  | Municipalities<br>Counties<br>City of Jackson<br>Total Special Funds                                                                                                                                                                                                                                                                                                                                                                                                     |
| Gaming Taxes          | \$303,393,829   | \$162,111,146                | \$141,282,683<br>_            | \$36,000,000<br>\$61,356,745<br>\$38,990,126<br>\$4,935,812<br>\$141,282,683                                                                                                                                                                                               | Highway Bond Sinking Fund Gaming Licenses and Taxes (Municipalities) Gaming Licenses and Taxes (Counties) Gaming State Highway Fund Total Special Funds                                                                                                                                                                                                                                                                                                                  |
| Tobacco Tax           | \$129,643,153   | \$129,643,153                | \$0                           | \$0                                                                                                                                                                                                                                                                        |                                                                                                                                                                                                                                                                                                                                                                                                                                                                          |
| Beer & Light Wine     | \$27,281,669    | \$27,281,669                 | \$0                           | \$0                                                                                                                                                                                                                                                                        |                                                                                                                                                                                                                                                                                                                                                                                                                                                                          |
| Alcoholic Beverages   | \$123,959,448   | \$105,172,256                | \$18,787,192<br>              | \$10,906,357<br>\$3,456,819<br>\$304,205<br>\$3,216,567<br>\$893,702<br>\$9,543<br>\$18,787,192                                                                                                                                                                            | Department of Mental Health Municipalities Counties ABC Warehouse Bond Sinking Fund ABC Warehouse Improvements Fund ABC Sales & Service Outside State Agencies Total Special Funds                                                                                                                                                                                                                                                                                       |
| Oil Severance         | \$44,529,720    | \$31,759,213                 | \$12,770,507                  | \$12,770,507                                                                                                                                                                                                                                                               | Counties                                                                                                                                                                                                                                                                                                                                                                                                                                                                 |
| Gas Severance         | \$7,080,353     | \$4,668,264                  | \$2,412,088                   | \$2,412,088                                                                                                                                                                                                                                                                | Counties                                                                                                                                                                                                                                                                                                                                                                                                                                                                 |
| Sub Totals this page  | \$9,869,410,633 | \$7,373,379,847              | \$2,496,030,787               |                                                                                                                                                                                                                                                                            |                                                                                                                                                                                                                                                                                                                                                                                                                                                                          |