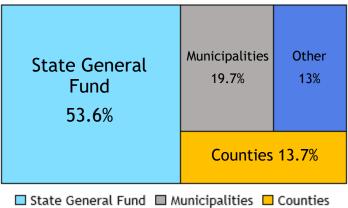

## **General Fund Receipts**

Tax Revenues collected by the DOR provide support for state operations by funding programs and services that benefit all citizens of Mississippi. DOR collected 97.4% of the State's General Fund for Fiscal Year 2022.

Total General Fund Receipts Fiscal Year 2022 \$7,189,701,187

<sup>&</sup>quot;All funds collected by the Commissioner of Revenue and by the Department of Revenue under the provisions of any law are designated as public funds of the State of Mississippi. All such funds shall be deposited in the State Treasury on the same day in which the funds are collected..." MCA § 27-3-57