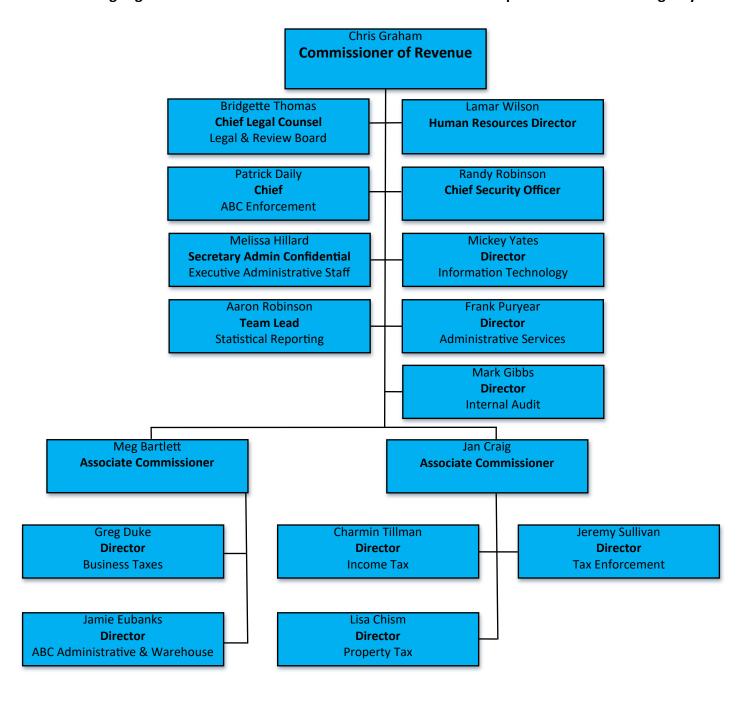

# **Agency Organization**

The Commissioner of Revenue is the Executive Director of the Department. He is appointed by the Governor and confirmed by the Senate to serve a term of six years. Assisting the Commissioner includes the Associate Commissioner of Income and Property Tax, Associate Commissioner of Business Taxes and ABC, Chief Legal Counsel, Chief of ABC Enforcement, and the Human Resources Director.

The DOR accomplishes its mission through various programs focused on implementing tax laws, processing tax revenue, and providing services to state government and the general public. The agency is an interconnected organization dedicated to continuous improvement.

The following organization chart identifies the functional areas that complete the work of the agency:

#### **Executive Staff Description of Duties**

**Meg Bartlett** serves as the Associate Commissioner for Business Taxes and ABC. She is responsible for the direction of the Office of Business Taxes and Transaction Tax Audit, Office of Alcoholic Beverage Control, and for oversight of the district offices located across the state.

**Jan Craig, CPA**, serves as the Associate Commissioner for Income and Property Tax and is responsible for the direction of the Office of Income Tax, the Office of Property Tax, Motor Vehicle Services Bureau, Customer Service, and Enforcement.

### **Executive Staff Description of Duties**

**Patrick Daily** serves as Chief of ABC Enforcement and is responsible for the direction of ABC Permit and ABC Enforcement.

**ABC Permit** serves to receive, review and process all applications for ABC Permits and applications submitted for managers of ABC licensed businesses. The permit department also processes annual renewals for the approximately 2,300 licensed ABC businesses.