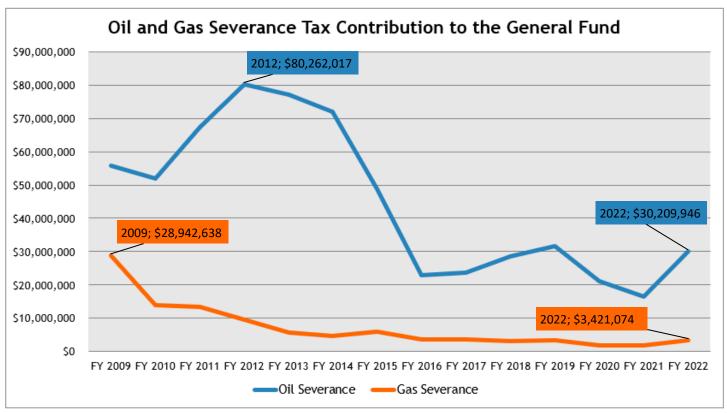

## Total Transfers and Distributions of Agency Collections for Fiscal Year 2022

| Тах Туре              | Total Transfers | Transfers to<br>General Fund | Transfers to<br>Special Funds | Amounts to Spec                                                                                                                                                                                                                                          | cial Funds                                                                                                                                                                                                                                                                                                                                                                                                                                            |
|-----------------------|-----------------|------------------------------|-------------------------------|----------------------------------------------------------------------------------------------------------------------------------------------------------------------------------------------------------------------------------------------------------|-------------------------------------------------------------------------------------------------------------------------------------------------------------------------------------------------------------------------------------------------------------------------------------------------------------------------------------------------------------------------------------------------------------------------------------------------------|
| Sales Tax             | \$3,820,697,311 | \$2,553,653,230              | \$1,267,044,081               | \$19,999,992<br>\$537,774,353<br>\$9,507,625<br>\$16,419,290<br>\$42,000,000<br>\$378,115,322<br>\$252,543<br>\$220,030,692<br>\$308,778<br>\$4,989,454<br>\$672,886<br>\$10,212,987<br>\$1,079,839<br>\$9,719,757<br>\$12,960,561<br>\$0<br>\$3,000,000 | Public School Building Municipalities Motor Vehicle Rental Sales Tax Four-Lane Construction School Ad Valorem Education Enhancement Fund MS Fair Commission MV Ad Valorem Reduction MS Dept. of Agriculture Telecommunications Airport Parking Capitol Complex Improvement Fund Incentive Fund , Economic Redevelopment Incentive Fund -Tourism MS Dev. Authority Tourism Advertising Fund Job Training Grant, MDA State Aid Road Total Special Funds |
| Use Tax               | \$813,170,968   | \$428,957,748                | \$384,213,220                 | \$74,756,366<br>\$4,000,000<br>\$85,230,002<br>\$41,746,693<br>\$89,240,079<br>\$89,240,079<br>\$384,213,220                                                                                                                                             | MV Ad Valorem Reduction School Ad Valorem Education Enhancement Local Bridge Replacement & Rehabilitation Func Modernization Use Tax County Fund Modernization Use Tax City Fund Total Special Funds                                                                                                                                                                                                                                                  |
| Individual Income     | \$2,905,061,736 | \$2,499,590,104              | \$405,471,632<br>-            | \$15,486,656<br>\$6,931,708<br>\$5,158,742<br>\$1,274,828<br>\$478,969<br>\$376,140,729<br>\$405,471,632                                                                                                                                                 | Advantage Job Incentive Production Company Rebate MMEIA Rebate Fund SMART Business Incentive Withheld Tax Collection Fee Refund Account Total Special Funds                                                                                                                                                                                                                                                                                           |
| Corporate & Franchise | \$905,506,295   | \$854,566,109                | \$50,940,186<br>-             | \$93,216<br>\$50,846,970<br>\$50,940,186                                                                                                                                                                                                                 | Incentive Fund, Economic Redevelopment<br>Refund Account<br>Total Special Funds                                                                                                                                                                                                                                                                                                                                                                       |
| Insurance Premium     | \$362,148,144   | \$342,473,311                | \$19,674,833<br>-             | \$9,673,400<br>\$9,673,400<br>\$328,033<br>\$19,674,833                                                                                                                                                                                                  | Municipalities<br>Counties<br>City of Jackson<br>Total Special Funds                                                                                                                                                                                                                                                                                                                                                                                  |
| Gaming Taxes          | \$315,580,265   | \$169,119,416                | \$146,460,848<br>-            | \$36,000,000<br>\$62,137,346<br>\$43,342,444<br>\$4,981,058<br>\$146,460,848                                                                                                                                                                             | Highway Bond Sinking Fund Gaming Licenses and Taxes (Municipalities) Gaming Licenses and Taxes (Counties) Gaming State Highway Fund Total Special Funds                                                                                                                                                                                                                                                                                               |
| Tobacco Tax           | \$135,652,669   | \$135,652,669                | \$0                           | \$0                                                                                                                                                                                                                                                      |                                                                                                                                                                                                                                                                                                                                                                                                                                                       |
| Beer & Light Wine     | \$28,318,315    | \$28,318,315                 | \$0                           | \$0                                                                                                                                                                                                                                                      |                                                                                                                                                                                                                                                                                                                                                                                                                                                       |
| Alcoholic Beverages   | \$123,787,030   | \$108,933,546                | \$14,853,485<br>-             | \$11,215,220<br>\$3,248,027<br>\$293,122<br>\$97,116<br>\$14,853,485                                                                                                                                                                                     | Department of Mental Health<br>Municipalities<br>Counties<br>ABC Sales & Service Outside State Agencies<br>Total Special Funds                                                                                                                                                                                                                                                                                                                        |
| Oil Severance         | \$41,604,488    | \$30,209,946                 | \$11,394,542                  | \$11,394,542                                                                                                                                                                                                                                             | Counties                                                                                                                                                                                                                                                                                                                                                                                                                                              |
| Gas Severance         | \$5,031,939     | \$3,421,074                  | \$1,610,865                   | \$1,610,865                                                                                                                                                                                                                                              | Counties                                                                                                                                                                                                                                                                                                                                                                                                                                              |
| Sub Totals this page  | \$9,456,559,161 | \$7,154,895,470              | \$2,301,663,691               |                                                                                                                                                                                                                                                          |                                                                                                                                                                                                                                                                                                                                                                                                                                                       |