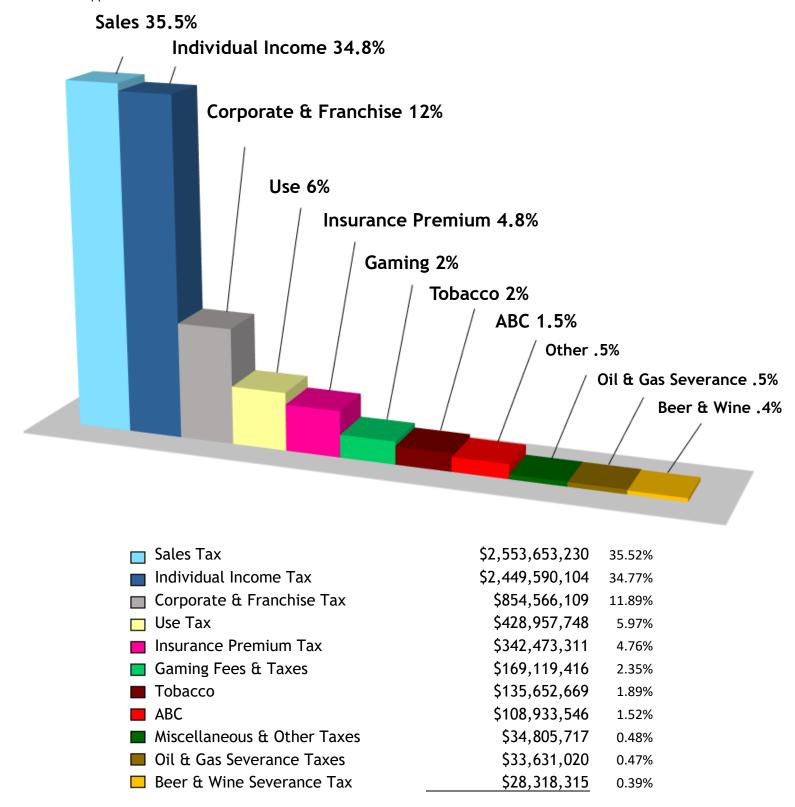

## **General Fund Receipts**

Tax Revenues collected by the DOR provide support for state operations by funding programs and services that benefit all citizens of Mississippi. DOR collected 97.4% of the State's General Fund for Fiscal Year 2022.

Total General Fund Receipts Fiscal Year 2022 \$7,189,701,187

<sup>&</sup>quot;All funds collected by the Commissioner of Revenue and by the Department of Revenue under the provisions of any law are designated as public funds of the State of Mississippi. All such funds shall be deposited in the State Treasury on the same day in which the funds are collected..." MCA § 27-3-57