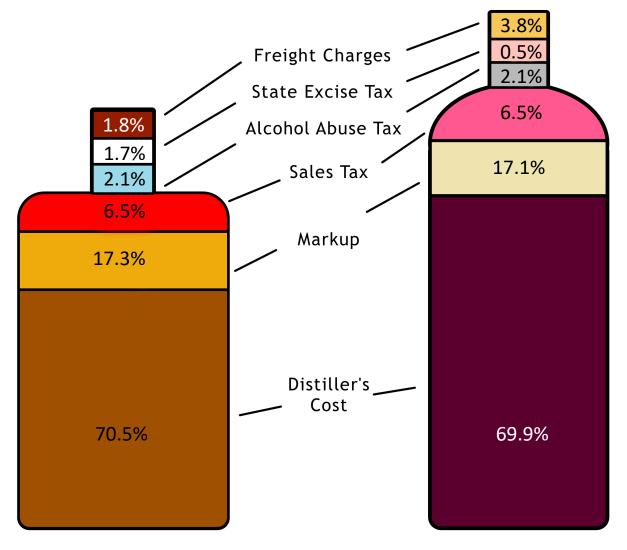

| Fiscal Year 2022    |             | Agriculture,       | Mining,              |           |              |               |                    |              |                  |             |
|---------------------|-------------|--------------------|----------------------|-----------|--------------|---------------|--------------------|--------------|------------------|-------------|
|                     | Total for   | Forestry, Fishing, | Quarrying,           | Utilities | Construction | Manufacturing | Wholesale<br>Trade | Retail Trade | Transportation & | Information |
|                     | City        | and Hunting        | Oil & Gas Extraction |           |              | · ·           | Trade              |              | Warehousing      |             |
| Courtland           | ,           | unumung            | On a dua Extraction  |           |              |               |                    |              | - Transmousing   |             |
| Number of Taxpayers |             |                    |                      |           |              |               |                    |              |                  |             |
|                     |             |                    |                      |           |              |               |                    |              |                  |             |
| Gross Tax           |             |                    |                      |           |              |               |                    |              |                  |             |
| Gross Sales         |             |                    |                      |           |              |               |                    |              |                  |             |
| Crawford            |             |                    |                      |           |              |               |                    |              |                  |             |
| Number of Taxpayers | 11          |                    |                      |           |              |               |                    | 4            |                  |             |
| Gross Tax           | 77,396      |                    |                      |           |              |               |                    | 47,545       |                  |             |
| Gross Sales         | 1,105,660   |                    |                      |           |              |               |                    | 679,211      |                  |             |
| Crenshaw            |             |                    |                      |           |              |               |                    |              |                  |             |
| Number of Taxpayers | 24          |                    |                      |           |              |               |                    | 14           |                  |             |
| Gross Tax           | 293,272     |                    |                      |           |              |               |                    | 207,182      |                  |             |
| Gross Sales         | 4,359,948   |                    |                      |           |              |               |                    | 3,130,094    |                  |             |
| Crosby              |             |                    |                      |           |              |               |                    |              |                  |             |
| Number of Taxpayers | 6           |                    |                      |           |              |               |                    | 4            |                  |             |
| Gross Tax           | 46,448      |                    |                      |           |              |               |                    | 12,220       |                  |             |
| Gross Sales         | 663,548     |                    |                      |           |              |               |                    | 174,575      |                  |             |
| Crowder             | 000,040     |                    |                      |           |              |               |                    | 174,070      |                  |             |
|                     |             |                    |                      |           |              |               |                    | _            |                  |             |
| Number of Taxpayers | 10          |                    |                      |           |              |               |                    | 5            |                  |             |
| Gross Tax           | 164,855     |                    |                      |           |              |               |                    | 86,882       |                  |             |
| Gross Sales         | 2,360,427   |                    |                      |           |              |               |                    | 1,246,530    |                  |             |
| Cruger              |             |                    |                      |           |              |               |                    |              |                  |             |
| Number of Taxpayers |             |                    |                      |           |              |               |                    |              |                  |             |
| Gross Tax           |             |                    |                      |           |              |               |                    |              |                  |             |
| Gross Sales         |             |                    |                      |           |              |               |                    |              |                  |             |
| Crystal Springs     |             |                    |                      |           |              |               |                    |              |                  |             |
| Number of Taxpayers | 149         |                    |                      |           | 8            | 7             | 9                  | 66           |                  |             |
| Gross Tax           | 4,975,911   |                    |                      |           | 138,302      | 16,537        | 269,356            | 3,305,615    |                  |             |
| Gross Sales         | 74,500,317  |                    |                      |           | 1,975,747    | 286,892       | 4,064,400          | 50,371,845   |                  |             |
| Decatur             |             |                    |                      |           |              |               |                    |              |                  |             |
| Number of Taxpayers | 55          |                    |                      |           |              |               |                    | 32           |                  |             |
| Gross Tax           | 1,132,336   |                    |                      |           |              |               |                    | 842,795      |                  |             |
| Gross Sales         | 16,812,575  |                    |                      |           |              |               |                    | 12,669,898   |                  |             |
|                     | 10,012,575  |                    |                      |           |              |               |                    | 12,009,090   |                  |             |
| DeKalb              | 50          |                    |                      |           |              |               | _                  |              |                  |             |
| Number of Taxpayers | 52          |                    |                      |           |              | 8             | 5                  | 28           |                  |             |
| Gross Tax           | 1,142,541   |                    |                      |           |              | 11,147        | 72,099             | 856,845      |                  |             |
| Gross Sales         | 19,313,180  |                    |                      |           |              | 159,236       | 3,239,340          | 12,922,382   |                  |             |
| Derma               |             |                    |                      |           |              |               |                    |              |                  |             |
| Number of Taxpayers | 16          |                    |                      |           |              |               |                    | 8            |                  |             |
| Gross Tax           | 587,995     |                    |                      |           |              |               |                    | 535,116      |                  |             |
| Gross Sales         | 8,757,285   |                    |                      |           |              |               |                    | 7,644,510    |                  |             |
| Diamondhead         |             |                    |                      |           |              |               |                    |              |                  |             |
| Number of Taxpayers | 154         |                    |                      |           | 16           | 9             | 7                  | 51           |                  |             |
| Gross Tax           | 5,189,840   |                    |                      |           | 121,431      | 53,420        | 2,154              | 2,460,226    |                  |             |
| Gross Sales         | 74,140,567  |                    |                      |           | 1,734,733    |               | 30,764             | 35,146,089   |                  |             |
| D'Iberville         |             |                    |                      |           |              |               |                    |              |                  |             |
| Number of Taxpayers | 502         |                    |                      |           | 29           | 22            | 20                 | 221          |                  |             |
| Gross Tax           | 60,094,392  |                    |                      |           | 251,770      |               | 544,170            | 43,883,816   |                  | 1,572,91    |
| Gross Sales         |             |                    |                      |           |              |               | 7,998,568          |              |                  |             |
|                     | 921,558,464 |                    |                      |           | 3,596,709    | 12,149,540    | 7,998,088          | 689,754,089  |                  | 22,470,27   |
| D'Lo                | _           |                    |                      |           |              |               |                    | l .          |                  |             |
| Number of Taxpayers | 9           |                    |                      |           |              |               |                    | 4            |                  |             |
| Gross Tax           | 53,198      |                    |                      |           |              |               |                    | 19,758       |                  |             |
| Gross Sales         | 759,978     |                    |                      |           |              |               |                    | 282,263      |                  |             |
| Doddsville          |             |                    |                      |           |              |               |                    |              |                  |             |
| Number of Taxpayers | 6           |                    |                      |           |              |               |                    |              |                  |             |
| Gross Tax           | 35,214      |                    |                      |           |              |               |                    |              |                  |             |
| Gross Sales         | 503,569     |                    |                      |           |              |               |                    |              |                  |             |
| Drew                |             |                    |                      |           |              |               |                    |              |                  |             |
| Number of Taxpayers | 27          |                    |                      |           |              |               |                    | 13           |                  |             |
| Gross Tax           | 384,238     |                    |                      |           |              |               |                    | 188,448      |                  |             |
| Gross Sales         | 5,606,325   |                    |                      |           |              |               |                    | 2,809,321    |                  |             |
| GIUSS SAIRS         | 5,000,325   |                    |                      |           |              |               | artment of D       |              |                  |             |

|           | Real Estate, | Professional,      |             | Administrative Support, |             | Health Care & | Arts,         |                 |           |                | Fiscal Year 2022    |
|-----------|--------------|--------------------|-------------|-------------------------|-------------|---------------|---------------|-----------------|-----------|----------------|---------------------|
| Finance & | Rental &     | Scientific, &      | Companies & | Waste Management,       | Educational | Social        | Entertainment | Accommodations  | Other     | Public         |                     |
| Insurance | Leasing      | Technical Services | Enterprises | & Remediation Services  | Services    | Assistance    | & Recreation  | & Food Services | Services  | Administration |                     |
|           |              |                    |             |                         |             |               |               |                 |           |                | Courtlar            |
|           |              |                    |             |                         |             |               |               |                 |           |                | Number of Taxpayers |
|           |              |                    |             |                         |             |               |               |                 |           |                | Gross Tax           |
|           |              |                    |             |                         |             |               |               |                 |           |                | Gross Sales         |
|           |              |                    |             |                         |             |               |               |                 |           |                | Crawfo              |
|           |              |                    |             |                         |             |               |               |                 |           |                | Number of Taxpayers |
|           |              |                    |             |                         |             |               |               |                 |           |                | Gross Tax           |
|           |              |                    |             |                         |             |               |               |                 |           |                | Gross Sales         |
|           |              |                    |             |                         |             |               |               |                 |           |                | Crensha             |
|           |              |                    |             |                         |             |               |               | 4               |           |                | Number of Taxpayers |
|           |              |                    |             |                         |             |               |               | 24,574          |           |                | Gross Tax           |
|           |              |                    |             |                         |             |               |               | 351,060         |           |                | Gross Sales         |
|           |              |                    |             |                         |             |               |               |                 |           |                | Cros                |
|           |              |                    |             |                         |             |               |               |                 |           |                | Number of Taxpayers |
|           |              |                    |             |                         |             |               |               |                 |           |                | Gross Tax           |
|           |              |                    |             |                         |             |               |               |                 |           |                | Gross Sales         |
|           |              |                    |             |                         |             |               |               |                 |           |                | Crowd               |
|           |              |                    |             |                         |             |               |               |                 |           |                |                     |
|           |              |                    |             |                         |             |               |               |                 |           |                | Number of Taxpayers |
|           |              |                    |             |                         |             |               |               |                 |           |                | Gross Tax           |
|           |              |                    |             |                         |             |               |               |                 |           |                | Gross Sales         |
|           |              |                    |             |                         |             |               |               |                 |           |                | Crug                |
|           |              |                    |             |                         |             |               |               |                 |           |                | Number of Taxpayers |
|           |              |                    |             |                         |             |               |               |                 |           |                | Gross Tax           |
|           |              |                    |             |                         |             |               |               |                 |           |                | Gross Sales         |
|           |              |                    |             |                         |             |               |               |                 |           |                | Crystal Sprin       |
|           |              |                    |             | 4                       |             | 4             | 1             | 23              | •         | 11             | Number of Taxpayers |
|           |              |                    |             | 2,539                   |             | (             | )             | 639,029         | 92,64     | 18             | Gross Tax           |
|           |              |                    |             | 36,275                  |             | (             | )             | 9,128,981       | 1,323,54  | 15             | Gross Sales         |
|           |              |                    |             |                         |             |               |               |                 |           |                | Decat               |
|           |              |                    |             |                         |             |               |               | 10              |           | 4              | Number of Taxpayers |
|           |              |                    |             |                         |             |               |               | 151,653         | 6,09      | 99             | Gross Tax           |
|           |              |                    |             |                         |             |               |               | 2,166,466       | 87,12     | 27             | Gross Sales         |
|           |              |                    |             |                         |             |               |               |                 |           |                | DeKa                |
|           |              |                    |             |                         |             |               |               | 6               |           |                | Number of Taxpayers |
|           |              |                    |             |                         |             |               |               | 54,206          |           |                | Gross Tax           |
|           |              |                    |             |                         |             |               |               | 774,373         |           |                | Gross Sales         |
|           |              |                    |             |                         |             |               |               | 77.1,070        |           |                | Derr                |
|           |              |                    |             |                         |             |               |               |                 |           |                | Number of Taxpayers |
|           |              |                    |             |                         |             |               |               |                 |           |                | Gross Tax           |
|           |              |                    |             |                         |             |               |               |                 |           |                | Gross Sales         |
|           |              |                    |             |                         |             |               |               |                 |           |                |                     |
|           |              | -                  |             | =                       |             | _             | <b>,</b>      |                 |           | 7              | Diamondhe           |
|           |              | 5 4                |             | 6                       |             | 7             |               |                 |           | 7              | Number of Taxpayers |
|           | 3,81         |                    |             | 61,161                  |             | (             |               |                 | 142,39    |                | Gross Tax           |
|           | 54,42        | 2 37,141           |             | 873,722                 |             | (             | 885,11        | 7 18,414,806    | 2,034,25  | 59             | Gross Sales         |
|           |              |                    |             |                         |             |               |               |                 |           |                | D'Iberv             |
|           |              | 5 8                | :           | 4                       |             |               | 14            | 111             |           | 50             | Number of Taxpayers |
|           | 113,01       | 6 24,967           |             | 113,886                 |             |               | 335,60        | 9,077,221       | 2,564,6   | 10             | Gross Tax           |
|           | 1,614,51     | 8 356,670          |             | 1,626,941               |             |               | 4,794,400     | 129,674,584     | 36,637,29 | 92             | Gross Sales         |
|           |              |                    |             |                         |             |               |               |                 |           |                | D,                  |
|           |              |                    |             |                         |             |               |               |                 |           |                | Number of Taxpayers |
|           |              |                    |             |                         |             |               |               |                 |           |                | Gross Tax           |
|           |              |                    |             |                         |             |               |               |                 |           |                | Gross Sales         |
|           |              |                    |             |                         |             |               |               |                 |           |                | Doddsvi             |
|           |              |                    |             |                         |             |               |               |                 |           |                | Number of Taxpayers |
|           |              |                    |             |                         |             |               |               |                 |           |                | Gross Tax           |
|           |              |                    |             |                         |             |               |               |                 |           |                |                     |
|           |              |                    |             |                         |             |               |               |                 |           |                | Gross Sales         |
|           |              |                    |             |                         |             |               |               |                 |           |                | Dr                  |
|           |              |                    |             |                         |             |               |               | 4               |           |                | Number of Taxpayers |
|           |              |                    |             |                         |             |               |               | 4,005           |           |                | Gross Tax           |
|           |              |                    |             |                         |             |               |               | 57,216          |           |                | Gross Sales         |

| Fiscal Year 2022     |             | Agriculture,       | Mining,              |           |                |               |           |              |                  |             |
|----------------------|-------------|--------------------|----------------------|-----------|----------------|---------------|-----------|--------------|------------------|-------------|
| 1 100000 10000 10000 | Total for   | Forestry, Fishing, | Quarrying,           | Utilities | Construction   | Manufacturing | Wholesale | Retail Trade | Transportation & | Information |
|                      | City        | and Hunting        | Oil & Gas Extraction | Otinico   | Gonsti dettori | munuluotumig  | Trade     | Retail Trade | Warehousing      | mormation   |
| Duck Hill            | Oity        | and Hunting        | Oli & Gas Extraction |           |                |               |           |              | valenousing      |             |
| Number of Taxpayers  | 14          |                    |                      |           |                |               |           | 8            |                  |             |
| Gross Tax            | 202,802     |                    |                      |           |                |               |           | 146,136      |                  |             |
| Gross Sales          | 2,904,517   |                    |                      |           |                |               |           | 2,095,003    |                  |             |
| Dumas                | 2,304,317   |                    |                      |           |                |               |           | 2,033,003    |                  |             |
| Number of Taxpayers  | 6           |                    |                      |           |                |               |           |              |                  |             |
| ·                    |             |                    |                      |           |                |               |           |              |                  |             |
| Gross Tax            | 182,593     |                    |                      |           |                |               |           |              |                  |             |
| Gross Sales          | 2,748,752   |                    |                      |           |                |               |           |              |                  |             |
| Duncan               |             |                    |                      |           |                |               |           | _            |                  |             |
| Number of Taxpayers  | 12          |                    |                      |           |                |               |           | 7            |                  |             |
| Gross Tax            | 42,119      |                    |                      |           |                |               |           | 14,709       |                  |             |
| Gross Sales          | 601,706     |                    |                      |           |                |               |           | 210,135      |                  |             |
| Durant               |             |                    |                      |           |                |               |           |              |                  |             |
| Number of Taxpayers  | 57          |                    |                      |           |                | 5             | 6         | 32           |                  |             |
| Gross Tax            | 2,250,034   |                    |                      |           |                | 116,883       | 59,079    | 1,313,359    |                  |             |
| Gross Sales          | 33,653,046  |                    |                      |           |                | 1,669,756     | 849,590   | 19,574,339   |                  |             |
| East Mississippi CC  |             |                    |                      |           |                |               |           |              |                  |             |
| Number of Taxpayers  |             |                    |                      |           |                |               |           |              |                  |             |
| Gross Tax            |             |                    |                      |           |                |               |           |              |                  |             |
| Gross Sales          |             |                    |                      |           |                |               |           |              |                  |             |
| Ecru                 |             |                    |                      |           |                |               |           |              |                  |             |
| Number of Taxpayers  | 68          |                    |                      |           |                | 4             |           | 38           |                  |             |
| Gross Tax            | 1,312,760   |                    |                      |           |                | 70,104        |           | 869,742      |                  |             |
| Gross Sales          | 18,876,845  |                    |                      |           |                | 1,017,195     |           | 12,532,304   |                  |             |
| Eden                 |             |                    |                      |           |                |               |           |              |                  |             |
| Number of Taxpayers  |             |                    |                      |           |                |               |           |              |                  |             |
| Gross Tax            |             |                    |                      |           |                |               |           |              |                  |             |
| Gross Sales          |             |                    |                      |           |                |               |           |              |                  |             |
| Edwards              |             |                    |                      |           |                |               |           |              |                  |             |
| Number of Taxpayers  | 29          |                    |                      |           |                |               |           | 9            |                  |             |
| Gross Tax            | 369,743     |                    |                      |           |                |               |           | 277,235      |                  |             |
| Gross Sales          | 5,282,043   |                    |                      |           |                |               |           | 3,960,495    |                  |             |
| Ellisville           | 3,202,043   |                    |                      |           |                |               |           | 3,900,493    |                  |             |
| Number of Taxpayers  | 154         |                    | 4                    |           | 6              | 6             | 7         | 70           |                  |             |
|                      |             |                    |                      |           |                |               |           |              |                  |             |
| Gross Tax            | 6,738,186   |                    | 163,154              |           | 9,374          | 116,986       | 35,941    | 4,371,582    |                  |             |
| Gross Sales          | 100,013,350 |                    | 2,330,773            |           | 133,908        | 1,671,235     | 889,987   | 65,763,769   |                  |             |
| Enterprise           |             |                    |                      |           |                |               |           | _            |                  |             |
| Number of Taxpayers  | 20          |                    |                      |           |                |               |           | 8            |                  |             |
| Gross Tax            | 368,548     |                    |                      |           |                |               |           | 221,736      |                  |             |
| Gross Sales          | 5,264,974   |                    |                      |           |                |               |           | 3,167,656    |                  |             |
| Ethel                |             |                    |                      |           |                |               |           |              |                  |             |
| Number of Taxpayers  | 9           |                    |                      |           |                |               |           | 5            |                  |             |
| Gross Tax            | 154,576     |                    |                      |           |                |               |           | 130,923      |                  |             |
| Gross Sales          | 2,208,232   |                    |                      |           |                |               |           | 1,870,322    |                  |             |
| Eupora               |             |                    |                      |           |                |               |           |              |                  |             |
| Number of Taxpayers  | 96          |                    |                      |           |                | 5             | 6         |              |                  |             |
| Gross Tax            | 2,912,293   |                    |                      |           |                | 113,931       | 27,739    | 1,822,135    |                  |             |
| Gross Sales          | 42,121,030  |                    |                      |           |                | 1,627,592     | 406,214   | 26,421,541   |                  |             |
| Falcon               |             |                    |                      |           |                |               |           |              |                  |             |
| Number of Taxpayers  |             |                    |                      |           |                |               |           |              |                  |             |
| Gross Tax            |             |                    |                      |           |                |               |           |              |                  |             |
| Gross Sales          |             |                    |                      |           |                |               |           |              |                  |             |
| Falkner              |             |                    |                      |           |                |               |           |              |                  |             |
| Number of Taxpayers  | 18          |                    |                      |           |                |               |           | 6            |                  |             |
| Gross Tax            | 386,836     |                    |                      |           |                |               |           | 320,533      |                  |             |
| Gross Sales          | 5,818,846   |                    |                      |           |                |               |           | 4,775,257    |                  |             |
| Farmington           | ,           |                    |                      |           |                |               |           | ,            |                  |             |
| Number of Taxpayers  | 22          |                    |                      |           |                |               |           | 8            |                  |             |
| Gross Tax            | 359,839     |                    |                      |           |                |               |           | 194,244      |                  |             |
| Gross Sales          | 5,186,014   |                    |                      |           |                |               |           | 2,819,106    |                  |             |
|                      | 5,.50,014   | <u> </u>           |                      |           |                |               |           | 2,515,100    |                  |             |

|           | Real Estate, | Professional,      | Management of | Administrative Support, |             | Health Care & | Arts,          |                 |          |                | Fiscal Year 2022    |
|-----------|--------------|--------------------|---------------|-------------------------|-------------|---------------|----------------|-----------------|----------|----------------|---------------------|
| Finance & | Rental &     | Scientific, &      | Companies &   | Waste Management,       | Educational | Social        | Entertainment, | Accommodations  | Other    | Public         |                     |
| Insurance | Leasing      | Technical Services | Enterprises   | & Remediation Services  | Services    | Assistance    | & Recreation   | & Food Services | Services | Administration | 1                   |
|           |              |                    |               |                         |             |               |                |                 |          |                | Duck I              |
|           |              |                    |               |                         |             |               |                |                 |          |                | Number of Taxpayers |
|           |              |                    |               |                         |             |               |                |                 |          |                | Gross Tax           |
|           |              |                    |               |                         |             |               |                |                 |          |                | Gross Sales         |
|           |              |                    |               |                         |             |               |                |                 |          |                | Dum                 |
|           |              |                    |               |                         |             |               |                |                 |          |                | Number of Taxpayers |
|           |              |                    |               |                         |             |               |                |                 |          |                | Gross Tax           |
|           |              |                    |               |                         |             |               |                |                 |          |                | Gross Sales         |
|           |              |                    |               |                         |             |               |                |                 |          |                | Dunc                |
|           |              |                    |               |                         |             |               |                |                 |          |                | Number of Taxpayers |
|           |              |                    |               |                         |             |               |                |                 |          |                | Gross Tax           |
|           |              |                    |               |                         |             |               |                |                 |          |                | Gross Sales         |
|           |              |                    |               |                         |             |               |                |                 |          |                |                     |
|           |              |                    |               |                         |             |               |                |                 |          | -              | Dura                |
|           |              |                    |               |                         |             |               |                | 6               |          | 5              | Number of Taxpayers |
|           |              |                    |               |                         |             |               |                | 30,268          | 582,48   |                | Gross Tax           |
|           |              |                    |               |                         |             |               |                | 432,400         | 8,321,25 | 0              | Gross Sales         |
|           |              |                    |               |                         |             |               |                |                 |          |                | East Mississippi    |
|           |              |                    |               |                         |             |               |                |                 |          |                | Number of Taxpayers |
|           |              |                    |               |                         |             |               |                |                 |          |                | Gross Tax           |
|           |              |                    |               |                         |             |               |                |                 |          |                | Gross Sales         |
|           |              |                    |               |                         |             |               |                |                 |          |                | Ed                  |
|           |              |                    |               |                         |             |               |                | 12              |          | 5              | Number of Taxpayers |
|           |              |                    |               |                         |             |               |                | 178,718         | 9,21     | 2              | Gross Tax           |
|           |              |                    |               |                         |             |               |                | 2,553,119       | 131,59   | 4              | Gross Sales         |
|           |              |                    |               |                         |             |               |                |                 |          |                | Ed                  |
|           |              |                    |               |                         |             |               |                |                 |          |                | Number of Taxpayers |
|           |              |                    |               |                         |             |               |                |                 |          |                | Gross Tax           |
|           |              |                    |               |                         |             |               |                |                 |          |                | Gross Sales         |
|           |              |                    |               |                         |             |               |                |                 |          |                | Edwar               |
|           |              |                    |               |                         |             |               |                | 7               |          | -              |                     |
|           |              |                    |               |                         |             |               |                | 7               |          | 5              | Number of Taxpayers |
|           |              |                    |               |                         |             |               |                | 9,183           | 16,16    |                | Gross Tax           |
|           |              |                    |               |                         |             |               |                | 131,179         | 230,98   | 8              | Gross Sales         |
|           |              |                    |               |                         |             |               |                |                 |          |                | Ellisv              |
|           |              |                    |               |                         | 4           |               |                | 31              | 14       | 4              | Number of Taxpayers |
|           |              |                    |               |                         | 0           |               |                | 1,168,677       | 401,57   | 3              | Gross Tax           |
|           |              |                    |               |                         | 0           |               |                | 16,695,380      | 5,801,17 | 3              | Gross Sales         |
|           |              |                    |               |                         |             |               |                |                 |          |                | Enterpri            |
|           |              |                    |               |                         |             |               |                |                 |          |                | Number of Taxpayers |
|           |              |                    |               |                         |             |               |                |                 |          |                | Gross Tax           |
|           |              |                    |               |                         |             |               |                |                 |          |                | Gross Sales         |
|           |              |                    |               |                         |             |               |                |                 |          |                | Et                  |
|           |              |                    |               |                         |             |               |                |                 |          |                | Number of Taxpayers |
|           |              |                    |               |                         |             |               |                |                 |          |                | Gross Tax           |
|           |              |                    |               |                         |             |               |                |                 |          |                | Gross Sales         |
|           |              |                    |               |                         |             |               |                |                 |          |                | Eupo                |
|           |              |                    |               |                         |             |               |                | 17              | ,        | 8              | Number of Taxpayers |
|           |              |                    |               |                         |             |               |                | 462,344         |          |                | Gross Tax           |
|           |              |                    |               |                         |             |               |                |                 | 25,07    |                |                     |
|           |              |                    |               |                         |             |               |                | 6,604,921       | 474,10   | U              | Gross Sales         |
|           |              |                    |               |                         |             |               |                |                 |          |                | Falo                |
|           |              |                    |               |                         |             |               |                |                 |          |                | Number of Taxpayers |
|           |              |                    |               |                         |             |               |                |                 |          |                | Gross Tax           |
|           |              |                    |               |                         |             |               |                |                 |          |                | Gross Sales         |
|           |              |                    |               |                         |             |               |                |                 |          |                | Falk                |
|           |              | 4                  |               |                         |             |               |                |                 |          |                | Number of Taxpayers |
|           | 4,63         |                    |               |                         |             |               |                |                 |          |                | Gross Tax           |
|           | 66,14        |                    |               |                         |             |               |                |                 |          |                | Gross Sales         |
|           | 00,14        | •                  |               |                         |             |               |                |                 |          |                |                     |
|           |              |                    |               |                         |             |               |                |                 |          |                | Farmingt            |
|           |              |                    |               |                         |             |               |                |                 |          |                | Number of Taxpayers |
|           |              |                    |               |                         |             |               |                |                 |          |                | Gross Tax           |
|           |              |                    |               |                         |             |               |                |                 |          |                | Gross Sales         |