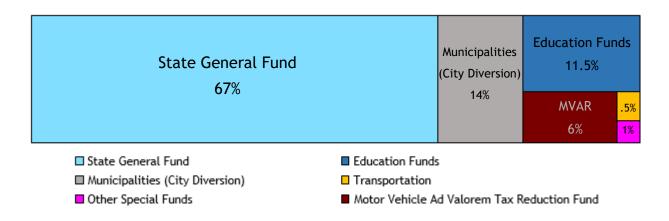

#### Sales Tax Supports the General Fund, Education, Municipalities, and Special Funds

All sales of tangible personal property in the State of Mississippi are subject to the regular retail trade rate of sales tax (7%) unless law exempts the item or provides a reduced rate of tax for an item. The tax is based on gross proceeds of sales or gross income, depending on the type of business. Additionally, many services are subject to sales tax. Installation labor is taxable when connected to the sale of tangible personal property.

Each month, the DOR distributes and transfers the sales tax collected during the prior month to various Treasury Funds. The State General Fund receives the largest portion; however, Sales Tax is also an important revenue source for Municipal Governments and for Education in our state. Money transferred to the Motor Vehicle Ad Valorem Reduction Fund is used to reimburse the counties for the credit on motor vehicle license plates annually provided to each vehicle owner.

| Sales Tax Transfers                               | FY 2022         | FY 2021         | Change   |
|---------------------------------------------------|-----------------|-----------------|----------|
| General Fund                                      | \$2,553,653,230 | \$2,244,361,161 | 13.78%   |
| Municipalities                                    | \$537,774,353   | \$497,467,326   | 8.10%    |
| Education Enhancement Fund                        | \$378,115,322   | \$347,945,691   | 8.67%    |
| MV Ad Valorem Reduction                           | \$220,030,692   | \$224,548,156   | -2.01%   |
| School Ad Valorem                                 | \$42,000,000    | \$42,000,000    | 0.00%    |
| Public School Building                            | \$19,999,992    | \$19,999,992    | 0.00%    |
| State Aid Road                                    | \$3,000,000     | \$3,000,000     | 0.00%    |
| Motor Vehicle Rental Sales Tax                    | \$9,507,625     | \$6,945,994     | 36.88%   |
| Four-Lane Construction                            | \$16,419,290    | \$18,493,615    | -11.22%  |
| MS Fair Commission                                | \$252,543       | \$134,767       | 87.39%   |
| MS Dept. of Agriculture                           | \$308,778       | \$461,049       | -33.03%  |
| Airport Parking                                   | \$672,886       | \$390,731       | 72.21%   |
| Capitol Complex Improvement Fund                  | \$10,212,987    | \$8,964,663     | 13.92%   |
| Telecommunications                                | \$4,989,454     | \$5,446,872     | -8.40%   |
| Incentive Fund, Economic Development              | \$1,079,839     | \$994,163       | 8.62%    |
| Incentive Fund, MDA                               | \$0             | \$0             | 0.00%    |
| Incentive Fund -Tourism                           | \$9,719,757     | \$8,324,837     | 16.76%   |
| MS Development Authority Tourism Advertising Fund | \$12,960,561    | \$7,299,737     | 77.55%   |
| Job Training Grant, MDA                           | \$0             | \$1,800,000     | -100.00% |
| Total Sales Tax Transfers                         | \$3,820,697,311 | \$3,438,578,755 | 11.11%   |