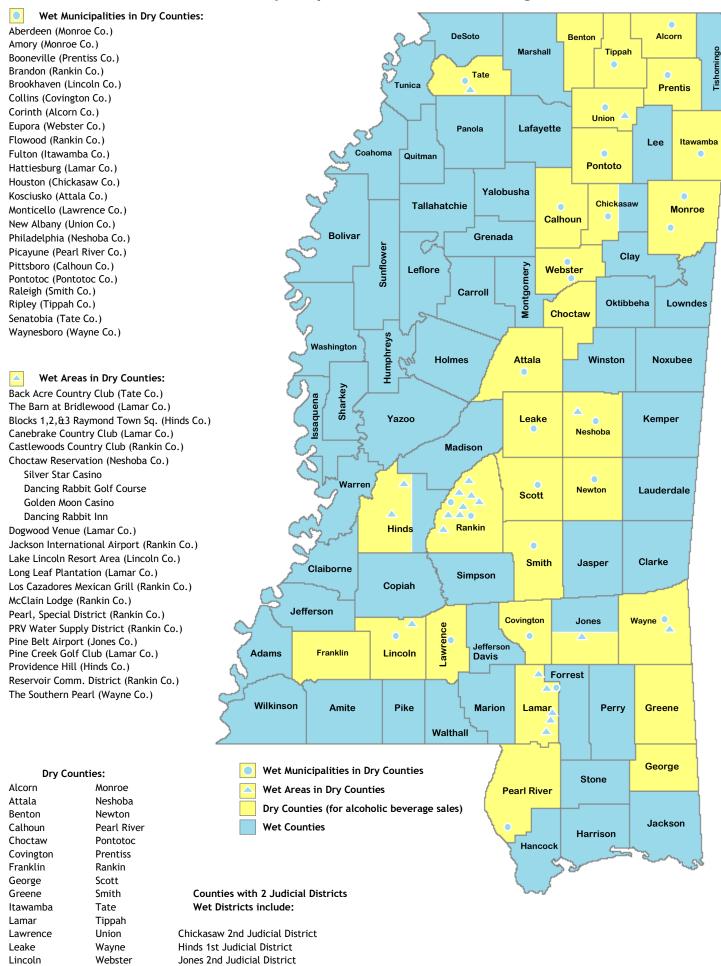

| Fiscal Year 2022    |               | Agriculture,       | Mining,              |           |              |               |                    |              |                  |             |
|---------------------|---------------|--------------------|----------------------|-----------|--------------|---------------|--------------------|--------------|------------------|-------------|
|                     | Total for     | Forestry, Fishing, | Quarrying,           | Utilities | Construction | Manufacturing | Wholesale<br>Trade | Retail Trade | Transportation & | Information |
|                     | City          | and Hunting        | Oil & Gas Extraction |           |              |               |                    |              | Warehousing      |             |
| Fayette             | 00            |                    |                      |           |              | 4             |                    | 40           |                  |             |
| Number of Taxpayers | 60            |                    |                      |           |              | 4             |                    | 40           |                  |             |
| Gross Tax           | 858,435       |                    |                      |           |              | 3,647         |                    | 638,182      |                  |             |
| Gross Sales         | 12,566,851    |                    |                      |           |              | 52,093        |                    | 9,420,374    |                  |             |
| Flora               |               |                    |                      |           |              |               |                    |              |                  |             |
| Number of Taxpayers | 103           |                    |                      |           | 8            |               |                    | 43           |                  |             |
| Gross Tax           | 2,542,864     |                    |                      |           | 75,105       | 55,573        |                    | 1,614,361    |                  |             |
| Gross Sales         | 36,660,166    |                    |                      |           | 1,072,929    | 793,907       |                    | 23,383,598   |                  |             |
| Florence            |               |                    |                      |           |              |               |                    |              |                  |             |
| Number of Taxpayers | 170           |                    |                      |           | 12           | 7             | 15                 | 72           |                  |             |
| Gross Tax           | 5,369,060     |                    |                      |           | 102,850      | 216,495       | 110,395            | 2,475,453    |                  |             |
| Gross Sales         | 79,078,578    |                    |                      |           | 1,469,293    | 3,092,790     | 1,577,075          | 37,734,243   |                  |             |
| Flowood             |               |                    |                      |           |              |               |                    |              |                  |             |
| Number of Taxpayers | 929           |                    |                      |           | 72           | 47            | 79                 | 360          | 10               | 1           |
| Gross Tax           | 78,612,703    |                    |                      |           | 1,138,646    | 1,582,120     | 4,506,931          | 49,723,367   | 185,783          | 1,977,26    |
| Gross Sales         | 1,168,508,190 |                    |                      |           | 16,277,909   | 22,647,411    | 78,603,652         | 740,851,744  | 2,654,037        | 28,246,70   |
| Forest              |               |                    |                      |           |              |               |                    |              |                  |             |
| Number of Taxpayers | 271           |                    |                      |           | 11           | 7             | 14                 | 147          | 4                |             |
| Gross Tax           | 14,042,200    |                    |                      |           | 156,793      |               | 397,957            | 10,106,055   |                  |             |
| Gross Sales         | 213,744,564   |                    |                      |           | 2,240,406    |               | 8,659,601          | 154,465,477  |                  |             |
| French Camp         | 210,711,001   |                    |                      |           | 2,210,100    | 2, 110,000    | 0,000,001          | 101,100,111  | 210,110          |             |
| Number of Taxpayers | 8             |                    |                      |           |              |               |                    | 4            |                  |             |
|                     |               |                    |                      |           |              |               |                    |              |                  |             |
| Gross Tax           | 246,447       |                    |                      |           |              |               |                    | 212,965      |                  |             |
| Gross Sales         | 3,520,667     |                    |                      |           |              |               |                    | 3,042,363    |                  |             |
| Friars Point        |               |                    |                      |           |              |               |                    |              |                  |             |
| Number of Taxpayers | 13            |                    |                      |           |              |               |                    | 9            |                  |             |
| Gross Tax           | 135,040       |                    |                      |           |              |               |                    | 32,294       |                  |             |
| Gross Sales         | 1,929,136     |                    |                      |           |              |               |                    | 461,346      |                  |             |
| Fulton              |               |                    |                      |           |              |               |                    |              |                  |             |
| Number of Taxpayers | 225           |                    |                      |           | 9            | 20            | 14                 | 103          |                  |             |
| Gross Tax           | 10,411,950    |                    |                      |           | 165,352      | 32,646        | 360,593            | 7,413,311    |                  |             |
| Gross Sales         | 154,851,816   |                    |                      |           | 2,368,523    | 581,176       | 5,811,330          | 110,881,588  |                  |             |
| Gattman             |               |                    |                      |           |              |               |                    |              |                  |             |
| Number of Taxpayers |               |                    |                      |           |              |               |                    |              |                  |             |
| Gross Tax           |               |                    |                      |           |              |               |                    |              |                  |             |
| Gross Sales         |               |                    |                      |           |              |               |                    |              |                  |             |
| Gautier             |               |                    |                      |           |              |               |                    |              |                  |             |
| Number of Taxpayers | 311           |                    |                      |           | 21           | 20            | 15                 | 154          |                  |             |
| Gross Tax           | 15,326,699    |                    |                      |           | 651,372      |               | 250,411            | 10,645,227   |                  |             |
| Gross Sales         | 225,575,487   |                    |                      |           | 9,305,309    |               | 3,577,303          | 158,697,303  |                  |             |
| Georgetown          |               |                    |                      |           | 1,000,000    | 1,2.2,22      | 2,211,222          | ,,           |                  |             |
| Number of Taxpayers | 10            |                    |                      |           |              |               |                    | 6            |                  |             |
| Gross Tax           | 214,743       |                    |                      |           |              |               |                    | 191,821      |                  |             |
| Gross Sales         | 3,067,754     |                    |                      |           |              |               |                    | 2,740,302    |                  |             |
|                     | 3,001,134     |                    |                      |           |              |               |                    | 2,140,302    |                  |             |
| Glen                |               |                    |                      |           |              |               |                    | _            |                  |             |
| Number of Taxpayers | 11            |                    |                      |           |              |               |                    | 7            |                  |             |
| Gross Tax           | 394,971       |                    |                      |           |              |               |                    | 255,115      |                  |             |
| Gross Sales         | 5,646,297     |                    |                      |           |              |               |                    | 3,648,357    |                  |             |
| Glendora            |               |                    |                      |           |              |               |                    |              |                  |             |
| Number of Taxpayers | 4             |                    |                      |           |              |               |                    |              |                  |             |
| Gross Tax           | 19,331        |                    |                      |           |              |               |                    |              |                  |             |
| Gross Sales         | 276,154       |                    |                      |           |              |               |                    |              |                  |             |
| Gloster             |               |                    |                      |           |              |               |                    |              |                  |             |
| Number of Taxpayers | 40            |                    |                      |           |              |               |                    | 21           |                  |             |
| Gross Tax           | 1,013,982     |                    |                      |           |              |               |                    | 892,531      |                  |             |
| Gross Sales         | 14,573,377    |                    |                      |           |              |               |                    | 12,838,364   |                  |             |
| Gluckstadt          | ,,            |                    |                      |           |              |               |                    | ,,           |                  |             |
| Number of Taxpayers | 229           |                    |                      |           | 26           | 16            | 20                 | 84           |                  |             |
| Gross Tax           | 15,903,796    |                    |                      |           | 728,084      |               | 1,146,490          | 7,914,148    |                  |             |
| Gross Sales         | 241,090,992   |                    |                      |           | 10,401,199   |               | 16,378,433         | 125,833,539  |                  |             |
| GIUSS SAIRS         | 241,090,992   |                    |                      |           | 10,401,199   |               |                    |              | Papart Fiscal Va |             |

|           | Real Estate, | Professional,             | Management of | Administrative Support, |             | Health Care & | Arts,          |                 |           |                | Fiscal Year 2022    |
|-----------|--------------|---------------------------|---------------|-------------------------|-------------|---------------|----------------|-----------------|-----------|----------------|---------------------|
| Finance & | Rental &     | Scientific, &             | Companies &   | Waste Management,       | Educational | Social        | Entertainment, | Accommodations  | Other     | Public         |                     |
| Insurance | Leasing      | <b>Technical Services</b> | Enterprises   | & Remediation Services  | Services    | Assistance    | & Recreation   | & Food Services | Services  | Administration | 1                   |
|           |              |                           |               |                         |             |               |                |                 |           |                | Faye                |
|           |              |                           |               |                         |             |               |                | 11              |           |                | Number of Taxpayers |
|           |              |                           |               |                         |             |               |                | 52,786          |           |                | Gross Tax           |
|           |              |                           |               |                         |             |               |                | 754,090         |           |                | Gross Sales         |
|           |              |                           |               |                         |             |               |                |                 |           |                | Flo                 |
|           | 5            |                           |               |                         |             |               |                | 20              | ,         | 7              | Number of Taxpayers |
|           | 12,578       |                           |               |                         |             |               |                | 481,593         | 78,60     | 1              | Gross Tax           |
|           | 191,945      |                           |               |                         |             |               |                | 6,879,907       | 1,122,91  | )              | Gross Sales         |
|           |              |                           |               |                         |             |               |                |                 |           |                | Florer              |
|           | 5            |                           |               |                         |             |               |                | 22              | 2         | 3              | Number of Taxpayers |
|           | 1,535        |                           |               |                         |             |               |                | 1,259,523       | 388,90    |                | Gross Tax           |
|           | 26,689       |                           |               |                         |             |               |                | 17,993,184      | 5,558,11  |                | Gross Sales         |
|           | 20,009       |                           |               |                         |             |               |                | 17,993,104      | 3,330,11  | J              |                     |
|           | 0.4          | 00                        |               |                         |             |               |                | 457             |           |                | Flower              |
| 4         | 24           |                           |               | 28                      |             | 20            |                |                 | 6         |                | Number of Taxpayers |
| 3,157     | 950,850      |                           |               | 881,469                 |             | 83,771        |                |                 | 1,854,72  |                | Gross Tax           |
| 45,101    | 14,229,830   | 6,221,048                 |               | 12,621,642              |             | 1,196,731     | 1,040,489      | 197,710,628     | 26,496,00 | 5              | Gross Sales         |
|           |              |                           |               |                         |             |               |                |                 |           |                | Fo                  |
|           |              |                           |               |                         |             |               |                | 48              | 2         | 5              | Number of Taxpayers |
|           |              |                           |               |                         |             |               |                | 1,882,963       | 560,25    | 3              | Gross Tax           |
|           |              |                           |               |                         |             |               |                | 26,899,470      | 8,003,61  | 3              | Gross Sales         |
|           |              |                           |               |                         |             |               |                |                 |           |                | French Ca           |
|           |              |                           |               |                         |             |               |                |                 |           |                | Number of Taxpayers |
|           |              |                           |               |                         |             |               |                |                 |           |                | Gross Tax           |
|           |              |                           |               |                         |             |               |                |                 |           |                | Gross Sales         |
|           |              |                           |               |                         |             |               |                |                 |           |                | Friars P            |
|           |              |                           |               |                         |             |               |                |                 |           |                | Number of Taxpayers |
|           |              |                           |               |                         |             |               |                |                 |           |                | Gross Tax           |
|           |              |                           |               |                         |             |               |                |                 |           |                | Gross Sales         |
|           |              |                           |               |                         |             |               |                |                 |           |                | Ful                 |
|           |              |                           |               |                         |             |               |                |                 |           |                |                     |
|           |              |                           |               |                         |             |               | 4              | 44              | 2         |                | Number of Taxpayers |
|           |              |                           |               |                         |             |               | 60,051         |                 | 277,15    |                | Gross Tax           |
|           |              |                           |               |                         |             |               | 857,868        | 22,157,991      | 3,959,78  | 9              | Gross Sales         |
|           |              |                           |               |                         |             |               |                |                 |           |                | Gattr               |
|           |              |                           |               |                         |             |               |                |                 |           |                | Number of Taxpayers |
|           |              |                           |               |                         |             |               |                |                 |           |                | Gross Tax           |
|           |              |                           |               |                         |             |               |                |                 |           |                | Gross Sales         |
|           |              |                           |               |                         |             |               |                |                 |           |                | Gau                 |
|           | 12           | 9                         |               | 4                       |             |               | 7              | 49              | 1:        | 5              | Number of Taxpayers |
|           | 25,228       | 11,303                    |               | 157,724                 |             |               | 84,507         | 1,800,909       | 249,73    | 3              | Gross Tax           |
|           | 360,400      | 161,471                   |               | 2,253,196               |             |               | 1,207,248      | 25,727,265      | 3,567,61  | 9              | Gross Sales         |
|           |              |                           |               |                         |             |               |                |                 |           |                | Georget             |
|           |              |                           |               |                         |             |               |                |                 |           |                | Number of Taxpayers |
|           |              |                           |               |                         |             |               |                |                 |           |                | Gross Tax           |
|           |              |                           |               |                         |             |               |                |                 |           |                | Gross Sales         |
|           |              |                           |               |                         |             |               |                |                 |           |                | G                   |
|           |              |                           |               |                         |             |               |                |                 |           |                | Number of Taxpayers |
|           |              |                           |               |                         |             |               |                |                 |           |                | Gross Tax           |
|           |              |                           |               |                         |             |               |                |                 |           |                | Gross Sales         |
|           |              |                           |               |                         |             |               |                |                 |           |                |                     |
|           |              |                           |               |                         |             |               |                |                 |           |                | Glend               |
|           |              |                           |               |                         |             |               |                |                 |           |                | Number of Taxpayers |
|           |              |                           |               |                         |             |               |                |                 |           |                | Gross Tax           |
|           |              |                           |               |                         |             |               |                |                 |           |                | Gross Sales         |
|           |              |                           |               |                         |             |               |                |                 |           |                | Glo                 |
|           |              |                           |               |                         |             |               |                | 9               |           | 4              | Number of Taxpayers |
|           |              |                           |               |                         |             |               |                | 4,688           |           | )              | Gross Tax           |
|           |              |                           |               |                         |             |               |                | 66,973          |           | )              | Gross Sales         |
|           |              |                           |               |                         |             |               |                | 00,973          | · '       | •              | Glucks              |
|           | •            | _                         |               | •                       |             |               |                | 22              | _         |                |                     |
|           | 9            |                           |               | 9                       |             |               |                | 20              | 2         |                | Number of Taxpayers |
|           | 186,976      |                           |               | 222,718                 |             |               |                | 1,092,094       | 2,607,83  |                | Gross Tax           |
|           | 2,756,445    | 1,697,492                 | I             | 3,181,690               |             |               |                | 15,601,341      | 37,254,73 | 1              | Gross Sales         |