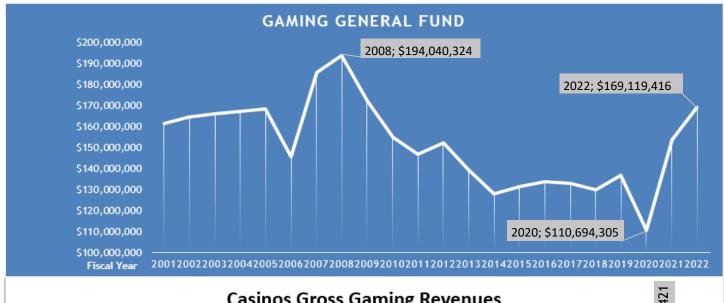

## Total Transfers and Distributions of Agency Collections for Fiscal Year 2022

| Тах Туре              | Total Transfers | Transfers to<br>General Fund | Transfers to<br>Special Funds | Amounts to Spec                                                                                                                                                                                                                                          | cial Funds                                                                                                                                                                                                                                                                                                                                                                                                                                            |
|-----------------------|-----------------|------------------------------|-------------------------------|----------------------------------------------------------------------------------------------------------------------------------------------------------------------------------------------------------------------------------------------------------|-------------------------------------------------------------------------------------------------------------------------------------------------------------------------------------------------------------------------------------------------------------------------------------------------------------------------------------------------------------------------------------------------------------------------------------------------------|
| Sales Tax             | \$3,820,697,311 | \$2,553,653,230              | \$1,267,044,081               | \$19,999,992<br>\$537,774,353<br>\$9,507,625<br>\$16,419,290<br>\$42,000,000<br>\$378,115,322<br>\$252,543<br>\$220,030,692<br>\$308,778<br>\$4,989,454<br>\$672,886<br>\$10,212,987<br>\$1,079,839<br>\$9,719,757<br>\$12,960,561<br>\$0<br>\$3,000,000 | Public School Building Municipalities Motor Vehicle Rental Sales Tax Four-Lane Construction School Ad Valorem Education Enhancement Fund MS Fair Commission MV Ad Valorem Reduction MS Dept. of Agriculture Telecommunications Airport Parking Capitol Complex Improvement Fund Incentive Fund , Economic Redevelopment Incentive Fund -Tourism MS Dev. Authority Tourism Advertising Fund Job Training Grant, MDA State Aid Road Total Special Funds |
| Use Tax               | \$813,170,968   | \$428,957,748                | \$384,213,220                 | \$74,756,366<br>\$4,000,000<br>\$85,230,002<br>\$41,746,693<br>\$89,240,079<br>\$89,240,079<br>\$384,213,220                                                                                                                                             | MV Ad Valorem Reduction School Ad Valorem Education Enhancement Local Bridge Replacement & Rehabilitation Func Modernization Use Tax County Fund Modernization Use Tax City Fund Total Special Funds                                                                                                                                                                                                                                                  |
| Individual Income     | \$2,905,061,736 | \$2,499,590,104              | \$405,471,632<br>-            | \$15,486,656<br>\$6,931,708<br>\$5,158,742<br>\$1,274,828<br>\$478,969<br>\$376,140,729<br>\$405,471,632                                                                                                                                                 | Advantage Job Incentive Production Company Rebate MMEIA Rebate Fund SMART Business Incentive Withheld Tax Collection Fee Refund Account Total Special Funds                                                                                                                                                                                                                                                                                           |
| Corporate & Franchise | \$905,506,295   | \$854,566,109                | \$50,940,186<br>-             | \$93,216<br>\$50,846,970<br>\$50,940,186                                                                                                                                                                                                                 | Incentive Fund, Economic Redevelopment<br>Refund Account<br>Total Special Funds                                                                                                                                                                                                                                                                                                                                                                       |
| Insurance Premium     | \$362,148,144   | \$342,473,311                | \$19,674,833<br>-             | \$9,673,400<br>\$9,673,400<br>\$328,033<br>\$19,674,833                                                                                                                                                                                                  | Municipalities<br>Counties<br>City of Jackson<br>Total Special Funds                                                                                                                                                                                                                                                                                                                                                                                  |
| Gaming Taxes          | \$315,580,265   | \$169,119,416                | \$146,460,848<br>-            | \$36,000,000<br>\$62,137,346<br>\$43,342,444<br>\$4,981,058<br>\$146,460,848                                                                                                                                                                             | Highway Bond Sinking Fund Gaming Licenses and Taxes (Municipalities) Gaming Licenses and Taxes (Counties) Gaming State Highway Fund Total Special Funds                                                                                                                                                                                                                                                                                               |
| Tobacco Tax           | \$135,652,669   | \$135,652,669                | \$0                           | \$0                                                                                                                                                                                                                                                      |                                                                                                                                                                                                                                                                                                                                                                                                                                                       |
| Beer & Light Wine     | \$28,318,315    | \$28,318,315                 | \$0                           | \$0                                                                                                                                                                                                                                                      |                                                                                                                                                                                                                                                                                                                                                                                                                                                       |
| Alcoholic Beverages   | \$123,787,030   | \$108,933,546                | \$14,853,485<br>-             | \$11,215,220<br>\$3,248,027<br>\$293,122<br>\$97,116<br>\$14,853,485                                                                                                                                                                                     | Department of Mental Health<br>Municipalities<br>Counties<br>ABC Sales & Service Outside State Agencies<br>Total Special Funds                                                                                                                                                                                                                                                                                                                        |
| Oil Severance         | \$41,604,488    | \$30,209,946                 | \$11,394,542                  | \$11,394,542                                                                                                                                                                                                                                             | Counties                                                                                                                                                                                                                                                                                                                                                                                                                                              |
| Gas Severance         | \$5,031,939     | \$3,421,074                  | \$1,610,865                   | \$1,610,865                                                                                                                                                                                                                                              | Counties                                                                                                                                                                                                                                                                                                                                                                                                                                              |
| Sub Totals this page  | \$9,456,559,161 | \$7,154,895,470              | \$2,301,663,691               |                                                                                                                                                                                                                                                          |                                                                                                                                                                                                                                                                                                                                                                                                                                                       |