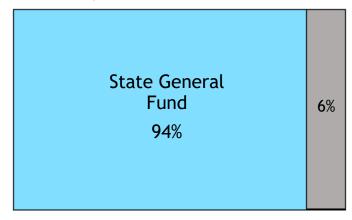

## **General Fund Receipts**

Tax Revenues collected by the DOR provide support for state operations by funding programs and services that benefit all citizens of Mississippi. DOR collected 97.4% of the State's General Fund for Fiscal Year 2022.

Total General Fund Receipts Fiscal Year 2022 \$7,189,701,187

<sup>&</sup>quot;All funds collected by the Commissioner of Revenue and by the Department of Revenue under the provisions of any law are designated as public funds of the State of Mississippi. All such funds shall be deposited in the State Treasury on the same day in which the funds are collected..." MCA § 27-3-57