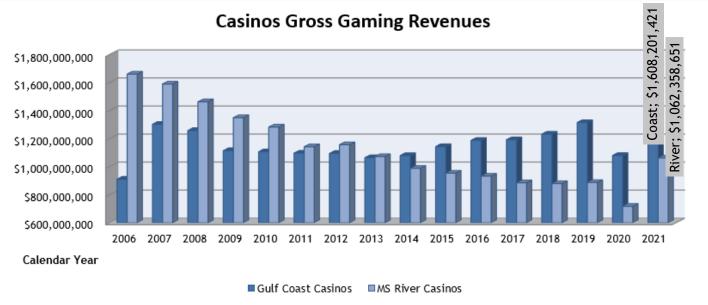

legal gaming conducted in Mississippi is subject to taxation. All establishments where gaming is conducted and where gambling devices are operated, and manufacturers, sellers and distributors of certain gambling devices and equipment are subject to tax.

| Transfers from Gaming Tax Collections  | FY 2022       |  |
|----------------------------------------|---------------|--|
| State General Fund                     | \$169,119,416 |  |
| Highway Construction Bond Sinking Fund | \$36,000,000  |  |
| Gaming State Highway Fund              | \$4,981,058   |  |
| Municipalities                         | \$62,137,346  |  |
| Counties                               | \$43,342,444  |  |
| Total Transfers                        | \$315,580,265 |  |



Highway Construction Bond and Other Funds





The Covid-19 Pandemic impacted all casinos in the State, and the casinos were closed to the public from March 17, 2020 until the end of May 2020. The Mississippi River Flood occurred during 2011 and impacted most river casinos. The economic recession impacted 2008, 2009, and 2010. Hurricane Katrina, August 29, 2005 impacted all Coast casinos.

#### **Severance Taxes**

Severance Taxes are imposed on persons who remove or extract certain natural resources from within the soil or waters of Mississippi. Oil and Gas are taxed at 6% of the value determined at the point of production. The tax rates for Timber Severance are determined upon type, quantity or weight of timber products produced and vary by the type of product.

#### FY 2022 Transfers with Comparison to Prior Year

| Timber Severan