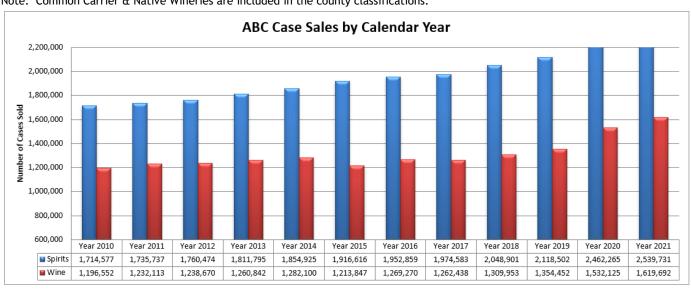

| Fiscal Year 2022            |                             | Agriculture,       | Mining,              |            |              |               | Wholesale   |               | _                |             |
|-----------------------------|-----------------------------|--------------------|----------------------|------------|--------------|---------------|-------------|---------------|------------------|-------------|
|                             | Total for                   | Forestry, Fishing, | Quarrying,           | Utilities  | Construction | Manufacturing | Trade       | Retail Trade  | Transportation & | Information |
|                             | City                        | and Hunting        | Oil & Gas Extraction |            |              |               |             |               | Warehousing      |             |
| Golden                      |                             |                    |                      |            |              |               |             |               |                  |             |
| Number of Taxpayers         | 22                          |                    |                      |            |              | 4             |             | 10            |                  |             |
| Gross Tax                   | 313,228                     |                    |                      |            |              | 1,480         |             | 217,247       | •                |             |
| Gross Sales                 | 4,592,274                   |                    |                      |            |              | 21,145        |             | 3,221,122     |                  |             |
| Goodman                     |                             |                    |                      |            |              |               |             |               |                  |             |
| Number of Taxpayers         | 23                          |                    |                      |            |              |               |             | 17            |                  |             |
| Gross Tax                   | 201,889                     |                    |                      |            |              |               |             | 146,758       | i                |             |
| Gross Sales                 | 2,884,154                   |                    |                      |            |              |               |             | 2,096,571     |                  |             |
| Greenville                  |                             |                    |                      |            |              |               |             |               |                  |             |
| Number of Taxpayers         | 925                         | 5                  |                      |            | 38           | 47            | 83          | 434           | 9                |             |
| Gross Tax                   | 35,887,866                  | 60,525             |                      |            | 798,045      |               | 861,192     | 24,276,808    |                  | 1,362,85    |
| Gross Sales                 | 528,507,393                 | 865,018            |                      |            | 11,400,640   |               | 13,496,693  | 359,535,142   |                  | 19,469,34   |
| Greenwood                   | 020,007,000                 | 000,010            |                      |            | 11,400,040   | 0,000,200     | 10,400,000  | 000,000,142   | 2,217,000        | 10,400,0    |
|                             | 615                         |                    |                      |            | 26           | 31            | 43          | 306           | 4                |             |
| Number of Taxpayers         |                             |                    |                      |            |              |               |             |               |                  |             |
| Gross Tax                   | 30,688,059                  |                    |                      |            | 346,716      |               | 2,784,455   | 18,914,967    |                  |             |
| Gross Sales                 | 510,631,574                 |                    |                      |            | 5,125,062    | 9,122,395     | 75,432,635  | 303,484,586   | 1,604,375        |             |
| Grenada                     |                             |                    |                      |            |              |               |             |               |                  |             |
| Number of Taxpayers         | 536                         |                    |                      |            | 25           |               | 38          | 250           |                  |             |
| Gross Tax                   | 30,143,797                  |                    |                      |            | 387,484      | 259,792       | 1,059,870   | 20,702,470    |                  | 797,27      |
| Gross Sales                 | 471,764,409                 |                    |                      |            | 5,535,489    | 4,064,483     | 29,033,873  | 322,593,684   |                  | 11,389,66   |
| Gulfport                    |                             |                    |                      |            |              |               |             |               |                  |             |
| Number of Taxpayers         | 2,430                       |                    | 4                    | 4          | 199          | 130           | 161         | 1,038         | 24               | 1           |
| Gross Tax                   | 168,733,657                 |                    | 18,657               | 4,275,403  | 4,011,307    | 3,458,589     | 14,907,034  | 99,923,687    | 542,572          | 4,892,67    |
| Gross Sales                 | 2,498,761,564               |                    | 266,525              | 61,077,192 | 57,306,576   | 49,633,960    | 219,021,133 | 1,506,265,703 | 7,858,254        | 69,895,36   |
| Gunnison                    |                             |                    |                      |            |              |               |             |               |                  |             |
| Number of Taxpayers         | 13                          |                    |                      |            |              |               |             | 5             | i                |             |
| Gross Tax                   | 47,882                      |                    |                      |            |              |               |             | 22,313        | i                |             |
| Gross Sales                 | 684,027                     |                    |                      |            |              |               |             | 318,757       |                  |             |
| Guntown                     | 001,021                     |                    |                      |            |              |               |             | 0.0,707       |                  |             |
| Number of Taxpayers         | 40                          |                    |                      |            |              | 5             |             | 20            |                  |             |
|                             |                             |                    |                      |            |              |               |             |               |                  |             |
| Gross Tax                   | 1,207,003                   |                    |                      |            |              | 1,280         |             | 895,438       |                  |             |
| Gross Sales                 | 17,354,182                  |                    |                      |            |              | 18,281        |             | 12,903,262    |                  |             |
| Hatley                      |                             |                    |                      |            |              |               |             |               |                  |             |
| Number of Taxpayers         | 6                           |                    |                      |            |              |               |             | 4             |                  |             |
| Gross Tax                   | 219,765                     |                    |                      |            |              |               |             | 197,608       |                  |             |
| Gross Sales                 | 3,139,498                   |                    |                      |            |              |               |             | 2,822,978     |                  |             |
| Hattiesburg                 |                             |                    |                      |            |              |               |             |               |                  |             |
| Number of Taxpayers         | 2,011                       | 6                  | 4                    |            | 75           | 94            | 116         | 963           | 13               | 1           |
| Gross Tax                   | 152,574,473                 | 12,650             | 46,092               |            | 1,239,649    | 2,515,117     | 8,670,711   | 98,045,435    | 42,409           | 5,025,38    |
| Gross Sales                 | 2,307,176,161               | 180,715            | 658,456              |            | 17,734,512   | 35,930,237    | 153,927,054 | 1,488,693,147 | 605,850          | 71,791,23   |
| Hazlehurst                  |                             |                    |                      |            |              |               |             |               |                  |             |
| Number of Taxpayers         | 182                         |                    |                      |            | 5            | 5             | 9           | 88            | ı                |             |
| Gross Tax                   | 8,585,060                   |                    |                      |            | 249,983      |               | 328,919     |               |                  | 270,93      |
| Gross Sales                 | 123,602,601                 |                    |                      |            | 3,571,183    |               | 4,702,511   | 88,366,548    |                  | 3,870,49    |
| Heidelberg                  | 0,002,001                   |                    |                      |            | 0,071,100    | 000,010       | 7,102,011   | 55,500,540    |                  | 0,070,48    |
|                             | 24                          |                    |                      |            |              |               | ۔           |               |                  |             |
| Number of Taxpayers         | 31                          |                    |                      |            |              |               | 474.000     | 16            |                  |             |
| Gross Tax                   | 937,713                     |                    |                      |            |              |               | 174,080     | 503,719       |                  |             |
| Gross Sales                 | 13,397,930                  |                    |                      |            |              |               | 2,486,860   | 7,198,013     | i                |             |
| Hernando                    |                             |                    |                      |            |              |               |             |               |                  |             |
| Number of Taxpayers         | 520                         |                    |                      | 4          | 55           | 36            | 44          | 228           |                  |             |
| Gross Tax                   | 29,221,900                  |                    |                      | 531,017    | 1,937,343    | 518,223       | 1,028,182   | 18,870,483    | i                |             |
| Gross Sales                 | 438,453,948                 |                    |                      | 7,585,963  | 27,676,335   | 7,403,188     | 23,849,738  | 281,415,133   | i                |             |
| Hickory                     |                             |                    |                      |            |              |               |             |               |                  |             |
| Number of Taxpayers         | 20                          |                    |                      |            |              |               |             | 11            |                  |             |
|                             | 948,913                     |                    |                      |            |              |               |             | 458,205       | i                |             |
| Gross Tax                   |                             |                    |                      |            |              |               |             | 17,317,646    |                  |             |
|                             | 24.328.269                  |                    |                      |            |              |               |             | 17.017.040    |                  |             |
| Gross Sales                 | 24,328,269                  |                    |                      |            |              |               |             | 17,317,040    | '                |             |
| Gross Sales<br>Hickory Flat |                             |                    |                      |            |              |               |             |               |                  |             |
| Gross Sales                 | 24,328,269<br>17<br>423,934 |                    |                      |            |              |               |             | 8<br>286,920  | ı                |             |

|           | Real Estate, | Professional,      | 1           | Administrative Support, |             | Health Care & | Arts,          |                 |            |                | Fiscal Year 2022    |
|-----------|--------------|--------------------|-------------|-------------------------|-------------|---------------|----------------|-----------------|------------|----------------|---------------------|
| Finance & | Rental &     | Scientific, &      | Companies & | - ·                     | Educational | Social        | Entertainment, | Accommodations  | Other      | Public         |                     |
| Insurance | Leasing      | Technical Services | Enterprises | & Remediation Services  | Services    | Assistance    | & Recreation   | & Food Services | Services   | Administration |                     |
|           |              |                    |             |                         |             |               |                |                 |            |                | Gold                |
|           |              |                    |             |                         |             |               |                |                 |            |                | Number of Taxpayers |
|           |              |                    |             |                         |             |               |                |                 |            |                | Gross Tax           |
|           |              |                    |             |                         |             |               |                |                 |            |                | Gross Sales         |
|           |              |                    |             |                         |             |               |                |                 |            |                | Goodm               |
|           |              |                    |             |                         |             |               |                |                 |            |                | Number of Taxpayers |
|           |              |                    |             |                         |             |               |                |                 |            |                | Gross Tax           |
|           |              |                    |             |                         |             |               |                |                 |            |                | Gross Sales         |
|           |              |                    |             |                         |             |               |                |                 |            |                | Greenv              |
|           | 7            | 12                 |             | 12                      |             | 11            | 19             | 152             | 88         | 3              | Number of Taxpayers |
|           | 177,024      |                    |             | 291,910                 |             | 32            |                |                 | 1,394,832  |                | Gross Tax           |
|           | 2,528,909    |                    |             | 4,172,738               |             | 462           |                |                 | 20,863,060 |                | Gross Sales         |
|           | 2,020,000    | 000,100            |             | 1,112,100               |             | .02           | 702,002        | 00,707,022      | 20,000,000 | •              | Greenwe             |
|           | 7            | . 8                |             | 9                       |             | 4             | . 22           | 101             | 41         | ı              | Number of Taxpayers |
|           |              |                    |             |                         |             |               |                |                 |            |                |                     |
|           | 606,857      |                    |             | 46,804                  |             | 922           |                |                 | 1,442,125  |                | Gross Tax           |
|           | 10,033,918   | 723,956            |             | 668,624                 |             | 13,175        | 70,386         | 50,182,354      | 20,601,779 | ,              | Gross Sales         |
|           |              |                    |             |                         |             |               |                |                 |            |                | Grena               |
|           | 6            |                    |             | 7                       |             | 4             |                |                 | 56         |                | Number of Taxpayers |
|           | 816,496      | 2,932              |             | 219,221                 |             | 0             | 43,623         | 3,805,880       | 1,378,667  | ,              | Gross Tax           |
|           | 11,664,229   | 41,884             |             | 3,131,725               |             | 0             | 623,181        | 54,369,717      | 19,743,834 | <u> </u>       | Gross Sales         |
|           |              |                    |             |                         |             |               |                |                 |            |                | Gulfp               |
| 7         | 76           | 43                 |             | 42                      | 4           | 27            | 57             | 385             | 208        | 3 4            | Number of Taxpayers |
| 13,816    | 3,359,541    | 319,439            |             | 1,893,475               | 0           | 19,449        | 638,307        | 23,543,086      | 6,916,608  | 3 0            | Gross Tax           |
| 197,366   | 50,980,257   | 4,563,416          |             | 27,058,376              | 0           | 277,839       | 9,118,673      | 336,329,804     | 98,910,991 | 0              | Gross Sales         |
|           |              |                    |             |                         |             |               |                |                 |            |                | Gunni               |
|           |              |                    |             |                         |             |               |                | 6               |            |                | Number of Taxpayers |
|           |              |                    |             |                         |             |               |                | 1,466           |            |                | Gross Tax           |
|           |              |                    |             |                         |             |               |                | 20,941          |            |                | Gross Sales         |
|           |              |                    |             |                         |             |               |                | -,-             |            |                | Gunto               |
|           |              |                    |             |                         |             |               |                | 6               |            |                | Number of Taxpayers |
|           |              |                    |             |                         |             |               |                |                 |            |                | Gross Tax           |
|           |              |                    |             |                         |             |               |                | 134,425         |            |                |                     |
|           |              |                    |             |                         |             |               |                | 1,920,360       |            |                | Gross Sales         |
|           |              |                    |             |                         |             |               |                |                 |            |                | Ha                  |
|           |              |                    |             |                         |             |               |                |                 |            |                | Number of Taxpayers |
|           |              |                    |             |                         |             |               |                |                 |            |                | Gross Tax           |
|           |              |                    |             |                         |             |               |                |                 |            |                | Gross Sales         |
|           |              |                    |             |                         |             |               |                |                 |            |                | Hattiesb            |
| 14        | 41           | 36                 |             | 39                      | 18          | 26            | 51             | 376             | 117        | 4              | Number of Taxpayers |
| 41,356    | 2,363,945    | 507,269            |             | 1,114,872               | 0           | 10,049        | 369,375        | 23,892,289      | 5,369,814  | 318,203        | Gross Tax           |
| 590,801   | 43,163,456   | 7,246,698          |             | 15,927,472              | 0           | 143,557       | 5,276,784      | 341,318,414     | 76,729,840 | 4,545,760      | Gross Sales         |
|           |              |                    |             |                         |             |               |                |                 |            |                | Hazleh              |
|           |              |                    |             |                         |             |               |                | 42              | 20         | )              | Number of Taxpayers |
|           |              |                    |             |                         |             |               |                | 1,117,324       | 205,940    | )              | Gross Tax           |
|           |              |                    |             |                         |             |               |                | 15,961,770      | 2,941,995  | 5              | Gross Sales         |
|           |              |                    |             |                         |             |               |                |                 |            |                | Heidelb             |
|           |              |                    |             |                         |             |               |                | 4               |            |                | Number of Taxpayers |
|           |              |                    |             |                         |             |               |                | 72,217          |            |                | Gross Tax           |
|           |              |                    |             |                         |             |               |                | 1,031,667       |            |                | Gross Sales         |
|           |              |                    |             |                         |             |               |                | 1,051,007       |            |                |                     |
|           |              |                    |             |                         |             |               |                |                 |            | ı              | Herna               |
|           | 8            |                    |             | 6                       |             | 4             | . 13           |                 | 41         |                | Number of Taxpayers |
|           | 17,938       |                    |             | 66,835                  |             | 0             |                |                 | 1,097,230  |                | Gross Tax           |
|           | 256,254      | 429,013            |             | 954,783                 |             | 0             | 225,947        | 57,852,189      | 15,674,717 | ,              | Gross Sales         |
|           |              |                    |             |                         |             |               |                |                 |            |                | Hic                 |
|           |              |                    |             |                         |             |               |                |                 |            |                | Number of Taxpayers |
|           |              |                    |             |                         |             |               |                |                 |            |                | Gross Tax           |
|           |              |                    |             |                         |             |               |                |                 |            |                | Gross Sales         |
|           |              |                    |             |                         |             |               |                |                 |            |                | Hickory             |
|           |              |                    |             |                         |             |               |                |                 |            |                | Number of Taxpayers |
|           |              |                    |             |                         |             |               |                |                 |            |                | Gross Tax           |
|           |              |                    |             |                         |             |               |                |                 |            |                |                     |
|           |              |                    |             |                         |             |               |                |                 |            |                | Gross Sales         |

| Fiscal Year 2022              |               | Agriculture,       | Mining,              |             |              |               |                    |               |                  |             |
|-------------------------------|---------------|--------------------|----------------------|-------------|--------------|---------------|--------------------|---------------|------------------|-------------|
|                               | Total for     | Forestry, Fishing, | Quarrying,           | Utilities   | Construction | Manufacturing | Wholesale<br>Trade | Retail Trade  | Transportation & | Information |
|                               | City          | and Hunting        | Oil & Gas Extraction |             |              |               | Tiuuc              |               | Warehousing      |             |
| Hinds Community College       |               |                    |                      |             |              |               |                    |               |                  |             |
| Number of Taxpayers           | 5             |                    |                      |             |              |               |                    |               |                  |             |
| Gross Tax                     | 40,759        |                    |                      |             |              |               |                    |               |                  |             |
| Gross Sales                   | 582,268       |                    |                      |             |              |               |                    |               |                  |             |
| Hollandale                    |               |                    |                      |             |              |               |                    |               |                  |             |
| Number of Taxpayers           | 60            |                    |                      |             |              |               | 4                  | 20            | 1                |             |
| Gross Tax                     | 1,172,535     |                    |                      |             |              |               | 947                | 640,336       | i                |             |
| Gross Sales                   | 18,113,237    |                    |                      |             |              |               | 21,846             | 9,415,395     | i                |             |
| Holly Springs                 |               |                    |                      |             |              |               |                    |               |                  |             |
| Number of Taxpayers           | 256           |                    |                      |             | 14           | 18            | 9                  | 138           | 1                |             |
| Gross Tax                     | 8,664,569     |                    |                      |             | 50,186       | 90,490        | 8,388              | 6,691,070     | 1                |             |
| Gross Sales                   | 124,950,019   |                    |                      |             | 716,946      | 1,321,434     | 119,830            | 96,728,453    | i                |             |
| Horn Lake                     |               |                    |                      |             |              |               |                    |               |                  |             |
| Number of Taxpayers           | 514           |                    |                      |             | 31           | 34            | 51                 | 215           | 4                | (           |
| Gross Tax                     | 39,767,338    |                    |                      |             | 1,215,802    | 910,323       | 2,064,642          | 25,550,445    | 3,456            | 1,072,10    |
| Gross Sales                   | 569,696,002   |                    |                      |             | 17,374,937   | 13,004,610    | 30,179,914         | 365,761,498   | 51,082           | 15,315,72   |
| Houlka                        |               |                    |                      |             |              |               |                    |               |                  |             |
| Number of Taxpayers           | 26            |                    |                      |             |              |               |                    | 14            |                  |             |
| Gross Tax                     | 583,628       |                    |                      |             |              |               |                    | 492,202       |                  |             |
| Gross Sales                   | 8,898,536     |                    |                      |             |              |               |                    | 7,592,453     |                  |             |
| Houston                       | .,,           |                    |                      |             |              |               |                    | ,,,,,,        |                  |             |
| Number of Taxpayers           | 199           |                    |                      |             | 8            | 8             | 14                 | 104           |                  |             |
| Gross Tax                     | 7,013,772     |                    |                      |             | 52,252       |               | 125,158            | 5,176,970     |                  | 278,079     |
| Gross Sales                   | 109,754,456   |                    |                      |             | 746,462      |               | 2,360,786          | 78,846,450    |                  | 3,972,55    |
| Indianola                     | 100,704,400   |                    |                      |             | 740,402      | 017,010       | 2,000,700          | 70,040,400    |                  | 0,072,00    |
| Number of Taxpayers           | 265           |                    |                      |             | 10           | 6             | 24                 | 129           | ı                |             |
| Gross Tax                     | 10,789,620    |                    |                      |             | 119,779      |               | 717,258            | 7,250,903     |                  |             |
| Gross Sales                   |               |                    |                      |             |              |               |                    |               |                  |             |
| Inverness                     | 176,452,235   |                    |                      |             | 1,711,125    | 2,798,045     | 25,515,783         | 109,421,510   | '                |             |
|                               | 24            |                    |                      |             |              |               |                    | 1.1           |                  |             |
| Number of Taxpayers           | 24            |                    |                      |             |              |               |                    | 11            |                  |             |
| Gross Tax                     | 343,494       |                    |                      |             |              |               |                    | 150,392       |                  |             |
| Gross Sales                   | 5,329,985     |                    |                      |             |              |               |                    | 2,257,673     | i                |             |
| Isola                         |               |                    |                      |             |              |               |                    | _             |                  |             |
| Number of Taxpayers           | 11            |                    |                      |             |              |               |                    | 5             |                  |             |
| Gross Tax                     | 109,857       |                    |                      |             |              |               |                    | 53,480        |                  |             |
| Gross Sales                   | 1,594,931     |                    |                      |             |              |               |                    | 789,547       | '                |             |
| Itta Bena                     |               |                    |                      |             |              |               |                    |               |                  |             |
| Number of Taxpayers           | 46            |                    |                      |             |              |               |                    | 21            |                  |             |
| Gross Tax                     | 743,668       |                    |                      |             |              |               |                    | 478,382       |                  |             |
| Gross Sales                   | 11,195,539    |                    |                      |             |              |               |                    | 6,888,408     |                  |             |
| luka                          |               |                    |                      |             |              |               |                    |               |                  |             |
| Number of Taxpayers           | 168           |                    |                      |             | 9            |               | 12                 | 73            |                  | 4           |
| Gross Tax                     | 6,100,810     |                    |                      |             | 25,087       |               | 53,596             | 4,180,304     |                  | 241,14      |
| Gross Sales                   | 93,031,393    |                    |                      |             | 358,387      | 4,381,229     | 766,693            | 62,268,671    |                  | 3,444,91    |
| Jackson                       |               |                    |                      |             |              |               |                    |               |                  |             |
| Number of Taxpayers           | 4,880         | 8                  | 19                   | 4           | 253          | 208           | 851                | 1,935         | 26               | 33          |
| Gross Tax                     | 187,735,656   | 839                | 371,352              | 10,627,468  | 3,874,947    | 2,912,282     | 14,657,076         | 103,289,026   | 25,744           | 9,419,968   |
| Gross Sales                   | 2,889,103,481 | 11,979             | 5,305,031            | 151,820,978 | 56,126,519   | 41,739,319    | 238,270,069        | 1,649,841,588 | 367,768          | 134,570,966 |
| Jonestown                     |               |                    |                      |             |              |               |                    |               |                  |             |
| Number of Taxpayers           | 18            |                    |                      |             |              |               |                    | 11            |                  |             |
| Gross Tax                     | 196,133       |                    |                      |             |              |               |                    | 72,058        | i                |             |
| Gross Sales                   | 2,801,906     |                    |                      |             |              |               |                    | 1,029,403     | i                |             |
| Jumpertown                    |               |                    |                      |             |              |               |                    |               |                  |             |
| Number of Taxpayers           | 6             |                    |                      |             |              |               |                    |               |                  |             |
| Gross Tax                     | 147,956       |                    |                      |             |              |               |                    |               |                  |             |
| Gross Sales                   | 2,126,711     |                    |                      |             |              |               |                    |               |                  |             |
| Kilmichael                    |               |                    |                      |             |              |               |                    |               |                  |             |
|                               | 13            |                    |                      |             |              |               |                    | 10            | ı                |             |
| Number of Taxpayers           |               |                    |                      |             |              |               |                    |               |                  |             |
| Number of Taxpayers Gross Tax | 359,471       |                    |                      |             |              |               |                    | 306,183       | 1                |             |