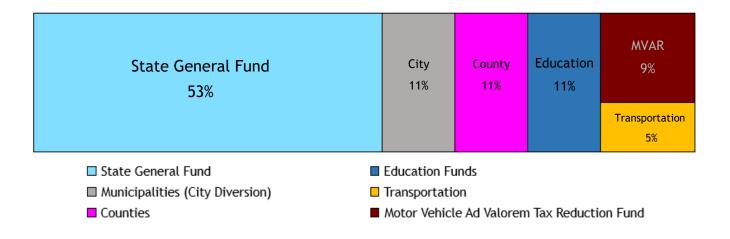

#### Transfers Made for Local Government Support

| Transfers made for | Local Government Support                       | FY2022                      | FY2021                            |                                          |
|--------------------|------------------------------------------------|-----------------------------|-----------------------------------|------------------------------------------|
|                    | Municipalities                                 |                             |                                   |                                          |
|                    |                                                |                             |                                   |                                          |
|                    | ABC Permits                                    | \$3,248,087                 | \$2,795,988                       |                                          |
|                    | City Special Levies                            | \$102,215,906               | \$87,360,134                      |                                          |
|                    | City Utility Tax                               | \$352,839                   | \$331,009                         |                                          |
|                    | Gaming Taxes and Permits                       | \$62,137,346                | \$54,743,110                      |                                          |
|                    | Hazardous Waste Tax                            | \$80                        | \$113                             |                                          |
|                    | In Lieu Property Taxes                         | \$11,762,967                | \$12,603,071                      |                                          |
|                    | Insurance Premium (fire protection)            | \$9,673,400                 | \$9,244,767                       |                                          |
|                    | Sales Tax                                      | \$497,467,326               | \$497,467,326                     |                                          |
|                    | Use Tax (road, bridge, water, sewer)           | \$89,240,079                | \$49,293,758                      |                                          |
|                    | Total Transfers                                | \$776,098,030               | \$713,839,276                     |                                          |
|                    | Counties                                       |                             |                                   |                                          |
|                    | ADC Describe                                   | ¢202.042                    | Ć2/F 0/F                          |                                          |
|                    | ABC Permits                                    | \$293,062                   | \$265,845                         |                                          |
|                    | County Special Levies                          | \$36,343,242                | \$28,015,333                      |                                          |
|                    | Gaming Taxes and Permits  Gas Severance        | \$43,342,444                | \$38,621,248<br>\$859,778         |                                          |
|                    | Hazardous Waste Tax                            | \$1,610,865<br>\$18,691     | \$10,987                          |                                          |
|                    | In Lieu Property Taxes                         | \$29,223,934                | \$31,992,849                      |                                          |
|                    |                                                |                             |                                   |                                          |
|                    | Insurance Premium (fire protection)            | \$9,673,400                 | \$9,244,767                       |                                          |
|                    | License Tags (big trucks)  MV Rental Sales Tax | \$38,385,575                | \$32,173,839                      |                                          |
|                    |                                                | \$9,507,625<br>\$11,394,542 | \$6,945,994<br>\$6,240,653        |                                          |
|                    | Oil Severance Timber Severance                 |                             | • • • • • •                       |                                          |
|                    | Use Tax (road, bridge, water, sewer)           | \$792,142<br>\$89,240,079   | \$805,869<br>\$49,293,758         |                                          |
|                    | Total Transfers                                | \$269,825,602               | \$204,470,919                     |                                          |
|                    | Total Transfers                                | \$209,023,002               | \$204,470,717                     |                                          |
| Transfers Made to  | Support Transportation                         |                             |                                   |                                          |
|                    |                                                | FY2022                      | FY2021                            | source                                   |
|                    |                                                |                             |                                   |                                          |
|                    | Counties (designated road use)                 | \$56,129,346                | \$52,449,454                      | Motor Fuel Taxes, Tag Fees               |
|                    | Dept. of Transportation                        | \$388,591,545               | \$378,353,208                     | Motor Fuel Tax, Tag Fees                 |
|                    | Four Lane Highway Project                      | \$35,092,960                | \$37,919,392                      | Tag Fees, Sales Tax                      |
|                    | Municipalities ( designated road use)          | \$1,602,824                 | \$1,598,864                       | Motor Fuel Taxes                         |
|                    | Road Construction Bond Sinking Fund            | \$36,000,000                | \$36,000,000                      | Gaming                                   |
|                    | State Aid Road                                 | \$102,146,346               | \$87,165,224                      | Motor Fuel, Sales Tax, Tag Fees, Use Tax |
|                    | State Highway Fund                             | \$4,981,058                 | \$5,270,641                       | Gaming                                   |
|                    | Total Transfers                                | \$624,544,080               | \$598,756,783                     |                                          |
|                    |                                                |                             |                                   |                                          |
| Transfers Made to  | Support Education                              |                             |                                   |                                          |
|                    |                                                | FY2022                      | FY2021                            | source                                   |
|                    | Department of Education (Support Teach-        |                             |                                   |                                          |
|                    | ers)                                           | \$49,128                    | \$48,720                          | Specialty Plate                          |
|                    | Education Enhancement                          | \$463,345,324               | \$420,268,223                     | Sales Tax, Use Tax                       |
|                    | Educational Trust                              | \$20,001                    | \$16,196                          | Individual Income Tax                    |
|                    | Public School Building Fund                    | \$19,999,992                | \$19,999,992                      | Sales Tax                                |
|                    | School Ad Valorem Reduction Fund               | \$46,000,000                | \$46,000,000                      | Sales Tax, Use Tax                       |
|                    | TVA in Lieu Schools Allocation                 | \$4,471,121                 | \$5,465,896                       | Property Tax                             |
|                    | Total Transfers                                | \$533,885,566               | \$491,799,027                     |                                          |
|                    |                                                |                             |                                   |                                          |
| Transfers Made to  | Ad Valorem Reduction Fund (Vehicle Tag Credit) |                             |                                   |                                          |
| riunsiers made to  | Ad Talorem Reduction Fund (Tenicle Tag Credit) |                             |                                   |                                          |
|                    |                                                | FY2022                      | FY2021                            | source                                   |
|                    | Tax Transfers to Fund                          | \$302,392,220               | \$301,445,290                     | Sales, Use, Casual                       |
|                    |                                                |                             |                                   | Auto Sales Taxes                         |
|                    | Reimbursement Payments to Counties             | \$268,944,077               | \$227,971,701                     |                                          |
|                    | nembalsement ayments to countres               | 7200,777,077                | 7221,711,101                      |                                          |
|                    | Tag Credit Percentage                          | 6.50%                       | 5.0%<br>Mississippi Department of | Revenue Annual Report Fiscal Year 2022   |
|                    |                                                |                             |                                   |                                          |