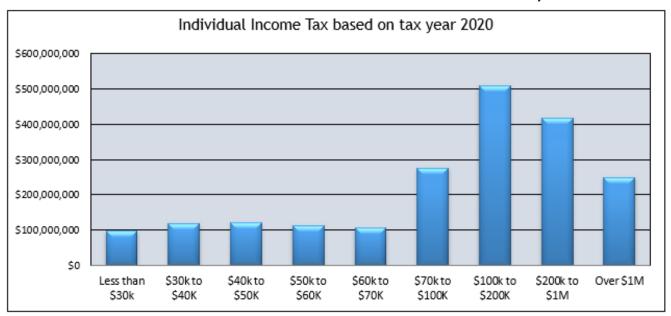

| 28.63%  |
| Total Individual Income Tax Transfers           | \$2,905,061,736 | \$2,586,268,131 | 12.33%  |
| Corporate and Franchise Tax                     | FY 2022         | FY 2021         |         |
| General Fund                                    | \$854,566,109   | \$845,133,396   | 1.12%   |
| Economic Redevelopment Incentive Corporate Fund | \$93,216        | \$301,877       | -69.12% |
| Tax Refunds                                     | \$50,846,970    | \$100,046,571   | -49.18% |
| Total Corporate Tax Transfers                   | \$905,506,295   | \$945,481,844   | -4.23%  |

#### **Individual Income Transfers**

# State General Tax Fund Refunds 13%

#### Corporate and Franchise Transfers



■ General Fund ■ Other Transfers ■ Tax Refunds

#### Who Pays Income Tax?



Individual Income Tax based on tax year 2020

| Income Level of  |                 |        | Number of |        |
|------------------|-----------------|--------|-----------|--------|
| Taxpayers        | Tax Paid        | %      | Taxpayers | %      |
|                  |                 |        |           |        |
| Less than \$30k  | \$96,974,693    | 4.84%  | 810,892   | 48.14% |
| \$30k to \$40K   | \$118,034,128   | 5.89%  | 172,490   | 10.24% |
| \$40k to \$50K   | \$119,625,521   | 5.96%  | 124,205   | 7.37%  |
| \$50k to \$60K   | \$112,880,633   | 5.63%  | 94,444    | 5.61%  |
| \$60k to \$70K   | \$105,098,129   | 5.24%  | 76,540    | 4.54%  |
| \$70k to \$100K  | \$276,083,307   | 13.77% | 163,419   | 9.70%  |
| \$100k to \$200K | \$509,959,850   | 25.43% | 185,382   | 11