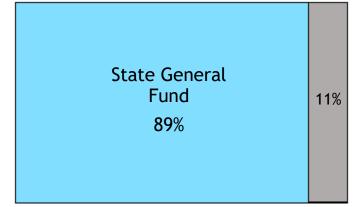

# **General Fund Receipts**

Tax Revenues collected by the DOR provide support for state operations by funding programs and services that benefit all citizens of Mississippi. DOR collected 96% of the State's General Fund for Fiscal Year 2021.

#### Total General Fund Receipts Fiscal Year 2021 \$6,556,969,247

"All funds collected by the Commissioner of Revenue and by the Department of Revenue under the provisions of any law are designated as public funds of the State of Mississippi. All such funds shall be deposited in the State Treasury on the same day in which the funds are collected..." MCA § 27-3-57