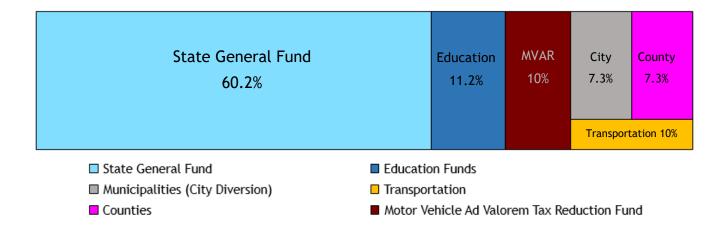

### Total Transfers and Distributions of Agency Collections for Fiscal Year 2021

| Тах Туре              | Total Transfers | Transfers to<br>General Fund | Transfers to<br>Special Funds | Amounts to Spec                                                                                                                                                                                                                                                                 | cial Funds                                                                                                                                                                                                                                                                                                                                                                                                                                                                                                                 |
|-----------------------|-----------------|------------------------------|-------------------------------|---------------------------------------------------------------------------------------------------------------------------------------------------------------------------------------------------------------------------------------------------------------------------------|----------------------------------------------------------------------------------------------------------------------------------------------------------------------------------------------------------------------------------------------------------------------------------------------------------------------------------------------------------------------------------------------------------------------------------------------------------------------------------------------------------------------------|
| Sales Tax             | \$3,438,578,755 | \$2,244,361,161              | \$1,194,217,594               | \$19,999,992<br>\$497,467,326<br>\$6,945,994<br>\$18,493,615<br>\$42,000,000<br>\$347,945,691<br>\$134,767<br>\$224,548,156<br>\$461,049<br>\$5,446,872<br>\$390,731<br>\$8,964,663<br>\$994,163<br>\$8,324,837<br>\$7,299,737<br>\$1,800,000<br>\$3,000,000<br>\$1,194,217,594 | Public School Building<br>Municipalities<br>Motor Vehicle Rental Sales Tax<br>Four-Lane Construction<br>School Ad Valorem<br>Education Enhancement Fund<br>MS Fair Commission<br>MV Ad Valorem Reduction<br>MS Dept. of Agriculture<br>Telecommunications<br>Airport Parking<br>Capitol Complex Improvement Fund<br>Incentive Fund, Economic Redevelopment<br>Incentive Fund, Economic Redevelopment<br>Incentive Fund -Tourism<br>MS Dev. Authority Tourism Advertising Fund<br>Job Training Grant, MDA<br>State Aid Road |
| Use Tax               | \$679,477,162   | \$408,776,281                | \$270,700,881                 | \$1,194,217,594<br>\$68,255,126<br>\$4,000,000<br>\$72,322,532<br>\$27,535,709<br>\$49,293,758<br>\$49,293,758<br>\$49,293,758<br>\$270,700,881                                                                                                                                 | Total Special Funds<br>MV Ad Valorem Reduction<br>School Ad Valorem<br>Education Enhancement<br>Local Bridge Replacement & Rehabilitation Fund<br>Modernization Use Tax County Fund<br>Modernization Use Tax City Fund<br>Total Special Funds                                                                                                                                                                                                                                                                              |
| Individual Income     | \$2,586,268,131 | \$2,226,159,994              | \$360,108,137                 | \$12,039,690<br>\$1,559,092<br>\$5,677,153<br>\$0<br>\$372,362<br>\$340,459,840<br>\$360,108,137                                                                                                                                                                                | Advantage Job Incentive<br>Production Company Rebate<br>MMEIA Rebate Fund<br>SMART Business Incentive<br>Withheld Tax Collection Fee<br>Refund Account<br>Total Special Funds                                                                                                                                                                                                                                                                                                                                              |
| Corporate & Franchise | \$945,481,844   | \$845,133,396                | \$100,348,448                 | \$301,877<br>\$100,046,571<br>\$100,348,448                                                                                                                                                                                                                                     | Incentive Fund, Economic Redevelopment<br>Refund Account<br>Total Special Funds                                                                                                                                                                                                                                                                                                                                                                                                                                            |
| Insurance Premium     | \$358,086,206   | \$339,282,412                | \$18,803,794                  | \$9,244,767<br>\$9,244,767<br>\$314,260<br>\$18,803,794                                                                                                                                                                                                                         | Municipalities<br>Counties<br>City of Jackson<br>Total Special Funds                                                                                                                                                                                                                                                                                                                                                                                                                                                       |
| Gaming Taxes          | \$288,359,704   | \$153,724,705                | \$134,634,999<br>_            | \$36,000,000<br>\$54,743,110<br>\$38,621,248<br>\$5,270,641<br>\$134,634,999                                                                                                                                                                                                    | Highway Bond Sinking Fund<br>Gaming Licenses and Taxes (Municipalities)<br>Gaming Licenses and Taxes (Counties)<br>Gaming State Highway Fund<br>Total Special Funds                                                                                                                                                                                                                                                                                                                                                        |
| Tobacco Tax           | \$145,655,089   | \$145,655,089                | \$0                           | \$0                                                                                                                                                                                                                                                                             |                                                                                                                                                                                                                                                                                                                                                                                                                                                                                                                            |
| Beer & Light Wine     | \$29,370,688    | \$29,370,688                 | \$0                           | \$0                                                                                                                                                                                                                                                                             |                                                                                                                                                                                                                                                                                                                                                                                                                                                                                                                            |
| Alcoholic Beverages   | \$123,046,462   | \$108,642,038                | \$14,404,424                  | \$11,132,115<br>\$2,795,988<br>\$265,845<br>\$210,477<br>\$14,404,424                                                                                                                                                                                                           | Department of Mental Health<br>Municipalities<br>Counties<br>ABC Sales & Service Outside State Agencies<br>Total Special Funds                                                                                                                                                                                                                                                                                                                                                                                             |
| Oil Severance         | \$22,657,429    | \$16,416,775                 | \$6,240,653                   | \$6,240,653                                                                                                                                                                                                                                                                     | Counties                                                                                                                                                                                                                                                                                                                                                                                                                                                                                                                   |
| Gas Severance         | \$2,626,006     | \$1,766,228                  | \$859,778                     | \$859,778                                                                                                                                                                                                                                                                       | Counties                                                                                                                                                                                                                                                                                                                                                                                                                                                                                                                   |
| Sub Totals this page  | \$8,619,607,476 | \$6,519,288,768              | \$2,100,318,708               |                                                                                                                                                                                                                                                                                 |                                                                                                                                                                                                                                                                                                                                                                                                                                                                                                                            |