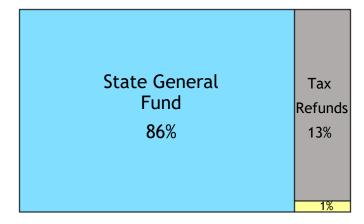

# **General Fund Receipts**

Tax Revenues collected by the DOR provide support for state operations by funding programs and services that benefit all citizens of Mississippi. DOR collected 96% of the State's General Fund for Fiscal Year 2021.

#### Total General Fund Receipts Fiscal Year 2021 \$6,556,969,247

"All funds collected by the Commissioner of Revenue and by the Department of Revenue under the provisions of any law are designated as public funds of the State of Mississippi. All such funds shall be deposited in the State Treasury on the same day in which the funds are collected..." MCA § 27-3-57