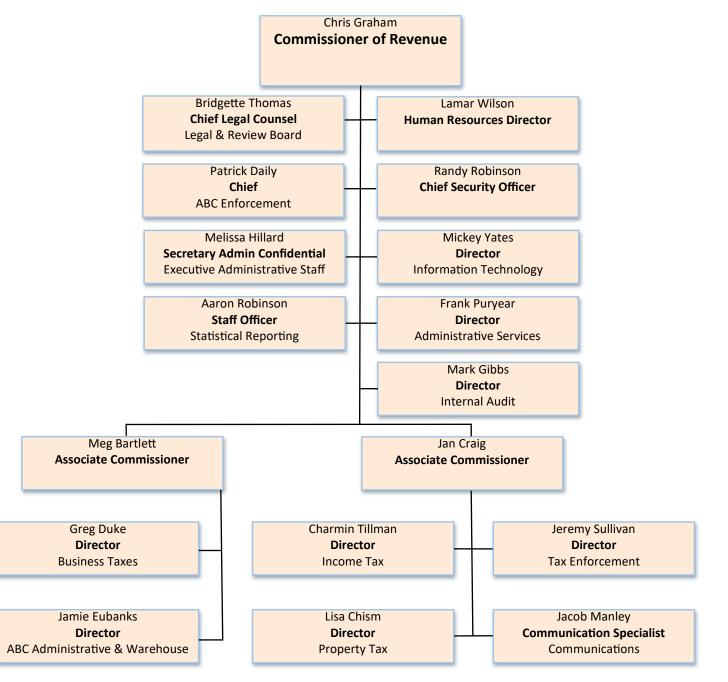

# **Agency Organization**

The Commissioner of Revenue is the Executive Director of the Department. He is appointed by the Governor and confirmed by the Senate to serve a term of six years. Assisting the Commissioner includes the Associate Commissioner of Income and Property Tax, Associate Commissioner of Business Taxes and ABC, Chief Legal Counsel, Chief of ABC Enforcement, and the Human Resources Director.

The DOR accomplishes its mission through various programs focused on implementing tax laws, processing tax revenue, and providing services to state government and the general public. The agency is an interconnected organization dedicated to continuous improvement.

#### The following organization chart identifies the functional areas that complete the work of the agency:

### **Executive Staff Description of Duties**

**Meg Bartlett** serves as the Associate Commissioner for Business Taxes and ABC. She is responsible for the direction of the Office of Business Taxes and Transaction Tax Audit, Office of Alcoholic Beverage Control, and for oversight of the district offices located across the state.

Jan Craig, CPA, serves as the Associate Commissioner for Income and Property Tax and is responsible for the direction of the Office of Income Tax, the Office of Property Tax, Motor Vehicle Services Bureau, Customer Service, and Enforcement.