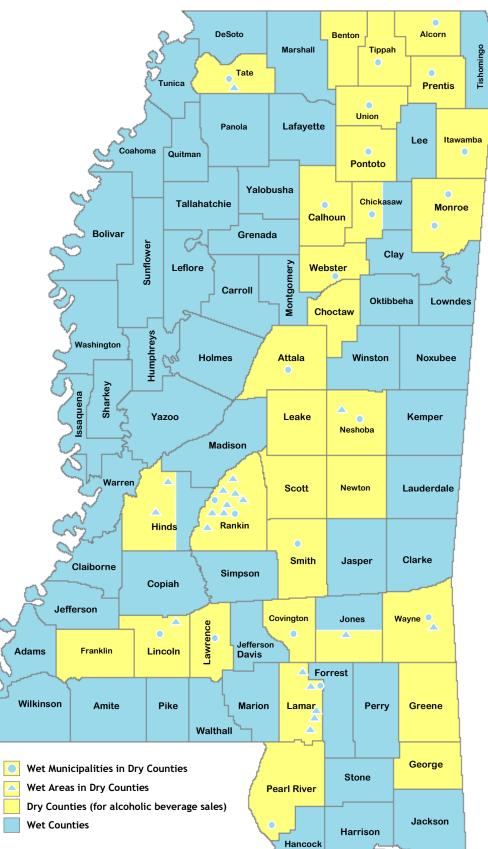

Severance Tax Transfers to Counties

Historic Biloxi Lighthouse (built in 1848) Biloxi, MS