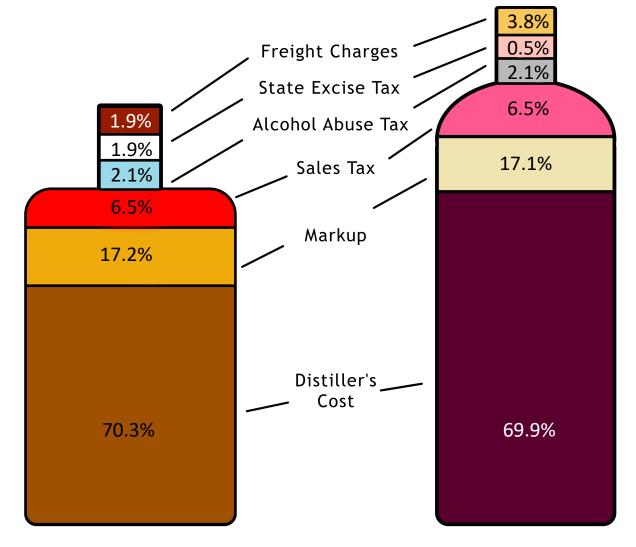

65 |  |
|---------|--|
|---------|--|

| Distiller's Cost   | \$18.04 |
|--------------------|---------|
| Mark Up            | \$4.42  |
| Alcohol Abuse Tax  | \$0.54  |
| State Excise Tax   | \$0.50  |
| Freight Charges    | \$0.48  |
| Average Cost       | \$23.97 |
| Sales Tax          | \$1.68  |
| Total Average Cost | \$25.65 |
|                    |         |

#### Wine Average Cost for a 750 ml bottle of wine

#### \$12.78

| Vintner's Cost     | \$8.93  |
|--------------------|---------|
| Mark Up            | \$2.19  |
| Alcohol Abuse Tax  | \$0.27  |
| State Excise Tax   | \$0.07  |
| Freight Charges    | \$0.48  |
|                    |         |
| Average Cost       | \$11.94 |
| Sales Tax          | \$0.84  |
| Total Average Cost | \$12.78 |
|                    |         |



### ABC Product Sales and Tax Collections by County

Taxes Collected by ABC from the Sale of Product for Fiscal Year 2021

|                 | Number of |              |              | Total Sales            |                            | Alashal     |
|-----------------|-----------|--------------|--------------|------------------------|----------------------------|-------------|
| Country         | Number of | Salar        | 7% Sales Tax | and Tax<br>Collections | Excise Tax                 |             |
| County          | Permits   | Sales        | 7% Sales Tax | Collections            | Excise Tax                 | Abuse Tax   |
| Adams           | 51        | \$4,427,808  | \$309,947    | \$4,737,755            | \$151,539                  | \$95,989    |
| Alcorn          | 21