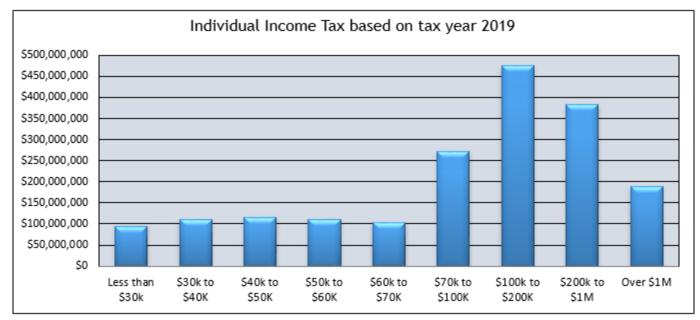

### Total Transfers and Distributions of Agency Collections for Fiscal Year 2021

| Тах Туре              | Total Transfers | Transfers to<br>General Fund | Transfers to<br>Special Funds | Amounts to Spec                                                                                                                                                                                                                                                                 | cial Funds                                                                                                                                                                                                                                                                                                                                                                                                                                                                                                                 |
|-----------------------|-----------------|------------------------------|-------------------------------|---------------------------------------------------------------------------------------------------------------------------------------------------------------------------------------------------------------------------------------------------------------------------------|----------------------------------------------------------------------------------------------------------------------------------------------------------------------------------------------------------------------------------------------------------------------------------------------------------------------------------------------------------------------------------------------------------------------------------------------------------------------------------------------------------------------------|
| Sales Tax             | \$3,438,578,755 | \$2,244,361,161              | \$1,194,217,594               | \$19,999,992<br>\$497,467,326<br>\$6,945,994<br>\$18,493,615<br>\$42,000,000<br>\$347,945,691<br>\$134,767<br>\$224,548,156<br>\$461,049<br>\$5,446,872<br>\$390,731<br>\$8,964,663<br>\$994,163<br>\$8,324,837<br>\$7,299,737<br>\$1,800,000<br>\$3,000,000<br>\$1,194,217,594 | Public School Building<br>Municipalities<br>Motor Vehicle Rental Sales Tax<br>Four-Lane Construction<br>School Ad Valorem<br>Education Enhancement Fund<br>MS Fair Commission<br>MV Ad Valorem Reduction<br>MS Dept. of Agriculture<br>Telecommunications<br>Airport Parking<br>Capitol Complex Improvement Fund<br>Incentive Fund, Economic Redevelopment<br>Incentive Fund, Economic Redevelopment<br>Incentive Fund -Tourism<br>MS Dev. Authority Tourism Advertising Fund<br>Job Training Grant, MDA<br>State Aid Road |
| Use Tax               | \$679,477,162   | \$408,776,281                | \$270,700,881                 | \$1,194,217,594<br>\$68,255,126<br>\$4,000,000<br>\$72,322,532<br>\$27,535,709<br>\$49,293,758<br>\$49,293,758<br>\$49,293,758<br>\$270,700,881                                                                                                                                 | Total Special Funds<br>MV Ad Valorem Reduction<br>School Ad Valorem<br>Education Enhancement<br>Local Bridge Replacement & Rehabilitation Fund<br>Modernization Use Tax County Fund<br>Modernization Use Tax City Fund<br>Total Special Funds                                                                                                                                                                                                                                                                              |
| Individual Income     | \$2,586,268,131 | \$2,226,159,994              | \$360,108,137                 | \$12,039,690<br>\$1,559,092<br>\$5,677,153<br>\$0<br>\$372,362<br>\$340,459,840<br>\$360,108,137                                                                                                                                                                                | Advantage Job Incentive<br>Production Company Rebate<br>MMEIA Rebate Fund<br>SMART Business Incentive<br>Withheld Tax Collection Fee<br>Refund Account<br>Total Special Funds                                                                                                                                                                                                                                                                                                                                              |
| Corporate & Franchise | \$945,481,844   | \$845,133,396                | \$100,348,448                 | \$301,877<br>\$100,046,571<br>\$100,348,448                                                                                                                                                                                                                                     | Incentive Fund, Economic Redevelopment<br>Refund Account<br>Total Special Funds                                                                                                                                                                                                                                                                                                                                                                                                                                            |
| Insurance Premium     | \$358,086,206   | \$339,282,412                | \$18,803,794                  | \$9,244,767<br>\$9,244,767<br>\$314,260<br>\$18,803,794                                                                                                                                                                                                                         | Municipalities<br>Counties<br>City of Jackson<br>Total Special Funds                                                                                                                                                                                                                                                                                                                                                                                                                                                       |
| Gaming Taxes          | \$288,359,704   | \$153,724,705                | \$134,634,999<br>_            | \$36,000,000<br>\$54,743,110<br>\$38,621,248<br>\$5,270,641<br>\$134,634,999                                                                                                                                                                                                    | Highway Bond Sinking Fund<br>Gaming Licenses and Taxes (Municipalities)<br>Gaming Licenses and Taxes (Counties)<br>Gaming State Highway Fund<br>Total Special Funds                                                                                                                                                                                                                                                                                                                                                        |
| Tobacco Tax           | \$145,655,089   | \$145,655,089                | \$0                           | \$0                                                                                                                                                                                                                                                                             |                                                                                                                                                                                                                                                                                                                                                                                                                                                                                                                            |
| Beer & Light Wine     | \$29,370,688    | \$29,370,688                 | \$0                           | \$0                                                                                                                                                                                                                                                                             |                                                                                                                                                                                                                                                                                                                                                                                                                                                                                                                            |
| Alcoholic Beverages   | \$123,046,462   | \$108,642,038                | \$14,404,424                  | \$11,132,115<br>\$2,795,988<br>\$265,845<br>\$210,477<br>\$14,404,424                                                                                                                                                                                                           | Department of Mental Health<br>Municipalities<br>Counties<br>ABC Sales & Service Outside State Agencies<br>Total Special Funds                                                                                                                                                                                                                                                                                                                                                                                             |
| Oil Severance         | \$22,657,429    | \$16,416,775                 | \$6,240,653                   | \$6,240,653                                                                                                                                                                                                                                                                     | Counties                                                                                                                                                                                                                                                                                                                                                                                                                                                                                                                   |
| Gas Severance         | \$2,626,006     | \$1,766,228                  | \$859,778                     | \$859,778                                                                                                                                                                                                                                                                       | Counties                                                                                                                                                                                                                                                                                                                                                                                                                                                                                                                   |
| Sub Totals this page  | \$8,619,607,476 | \$6,519,288,768              | \$2,100,318,708               |                                                                                                                                                                                                                                                                                 |                                                                                                                                                                                                                                                                                                                                                                                                                                                                                                                            |