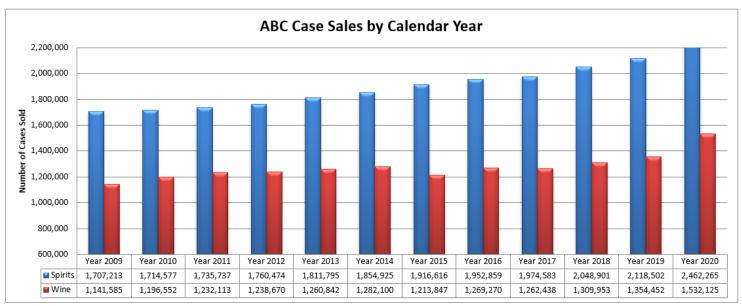

Severance Tax Transfers to Counties

Historic Biloxi Lighthouse (built in 1848) Biloxi, MS