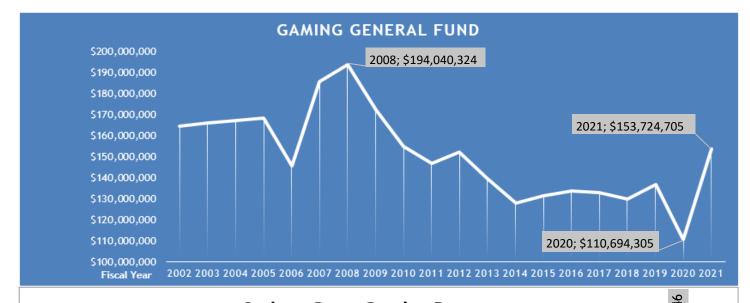

### Total Transfers and Distributions of Agency Collections for Fiscal Year 2021

| Тах Туре              | Total Transfers | Transfers to<br>General Fund | Transfers to<br>Special Funds | Amounts to Spec                                                                                                                                                                                                                                                                 | cial Funds                                                                                                                                                                                                                                                                                                                                                                                                                                                                                                                 |
|-----------------------|-----------------|------------------------------|-------------------------------|---------------------------------------------------------------------------------------------------------------------------------------------------------------------------------------------------------------------------------------------------------------------------------|----------------------------------------------------------------------------------------------------------------------------------------------------------------------------------------------------------------------------------------------------------------------------------------------------------------------------------------------------------------------------------------------------------------------------------------------------------------------------------------------------------------------------|
| Sales Tax             | \$3,438,578,755 | \$2,244,361,161              | \$1,194,217,594               | \$19,999,992<br>\$497,467,326<br>\$6,945,994<br>\$18,493,615<br>\$42,000,000<br>\$347,945,691<br>\$134,767<br>\$224,548,156<br>\$461,049<br>\$5,446,872<br>\$390,731<br>\$8,964,663<br>\$994,163<br>\$8,324,837<br>\$7,299,737<br>\$1,800,000<br>\$3,000,000<br>\$1,194,217,594 | Public School Building<br>Municipalities<br>Motor Vehicle Rental Sales Tax<br>Four-Lane Construction<br>School Ad Valorem<br>Education Enhancement Fund<br>MS Fair Commission<br>MV Ad Valorem Reduction<br>MS Dept. of Agriculture<br>Telecommunications<br>Airport Parking<br>Capitol Complex Improvement Fund<br>Incentive Fund, Economic Redevelopment<br>Incentive Fund, Economic Redevelopment<br>Incentive Fund -Tourism<br>MS Dev. Authority Tourism Advertising Fund<br>Job Training Grant, MDA<br>State Aid Road |
| Use Tax               | \$679,477,162   | \$408,776,281                | \$270,700,881                 | \$1,194,217,594<br>\$68,255,126<br>\$4,000,000<br>\$72,322,532<br>\$27,535,709<br>\$49,293,758<br>\$49,293,758<br>\$49,293,758<br>\$270,700,881                                                                                                                                 | Total Special Funds<br>MV Ad Valorem Reduction<br>School Ad Valorem<br>Education Enhancement<br>Local Bridge Replacement & Rehabilitation Fund<br>Modernization Use Tax County Fund<br>Modernization Use Tax City Fund<br>Total Special Funds                                                                                                                                                                                                                                                                              |
| Individual Income     | \$2,586,268,131 | \$2,226,159,994              | \$360,108,137                 | \$12,039,690<br>\$1,559,092<br>\$5,677,153<br>\$0<br>\$372,362<br>\$340,459,840<br>\$360,108,137                                                                                                                                                                                | Advantage Job Incentive<br>Production Company Rebate<br>MMEIA Rebate Fund<br>SMART Business Incentive<br>Withheld Tax Collection Fee<br>Refund Account<br>Total Special Funds                                                                                                                                                                                                                                                                                                                                              |
| Corporate & Franchise | \$945,481,844   | \$845,133,396                | \$100,348,448                 | \$301,877<br>\$100,046,571<br>\$100,348,448                                                                                                                                                                                                                                     | Incentive Fund, Economic Redevelopment<br>Refund Account<br>Total Special Funds                                                                                                                                                                                                                                                                                                                                                                                                                                            |
| Insurance Premium     | \$358,086,206   | \$339,282,412                | \$18,803,794                  | \$9,244,767<br>\$9,244,767<br>\$314,260<br>\$18,803,794                                                                                                                                                                                                                         | Municipalities<br>Counties<br>City of Jackson<br>Total Special Funds                                                                                                                                                                                                                                                                                                                                                                                                                                                       |
| Gaming Taxes          | \$288,359,704   | \$153,724,705                | \$134,634,999<br>_            | \$36,000,000<br>\$54,743,110<br>\$38,621,248<br>\$5,270,641<br>\$134,634,999                                                                                                                                                                                                    | Highway Bond Sinking Fund<br>Gaming Licenses and Taxes (Municipalities)<br>Gaming Licenses and Taxes (Counties)<br>Gaming State Highway Fund<br>Total Special Funds                                                                                                                                                                                                                                                                                                                                                        |
| Tobacco Tax           | \$145,655,089   | \$145,655,089                | \$0                           | \$0                                                                                                                                                                                                                                                                             |                                                                                                                                                                                                                                                                                                                                                                                                                                                                                                                            |
| Beer & Light Wine     | \$29,370,688    | \$29,370,688                 | \$0                           | \$0                                                                                                                                                                                                                                                                             |                                                                                                                                                                                                                                                                                                                                                                                                                                                                                                                            |
| Alcoholic Beverages   | \$123,046,462   | \$108,642,038                | \$14,404,424                  | \$11,132,115<br>\$2,795,988<br>\$265,845<br>\$210,477<br>\$14,404,424                                                                                                                                                                                                           | Department of Mental Health<br>Municipalities<br>Counties<br>ABC Sales & Service Outside State Agencies<br>Total Special Funds                                                                                                                                                                                                                                                                                                                                                                                             |
| Oil Severance         | \$22,657,429    | \$16,416,775                 | \$6,240,653                   | \$6,240,653                                                                                                                                                                                                                                                                     | Counties                                                                                                                                                                                                                                                                                                                                                                                                                                                                                                                   |
| Gas Severance         | \$2,626,006     | \$1,766,228                  | \$859,778                     | \$859,778                                                                                                                                                                                                                                                                       | Counties                                                                                                                                                                                                                                                                                                                                                                                                                                                                                                                   |
| Sub Totals this page  | \$8,619,607,476 | \$6,519,288,768              | \$2,100,318,708               |                                                                                                                                                                                                                                                                                 |                                                                                                                                                                                                                                                                                                                                                                                                                                                                                                                            |