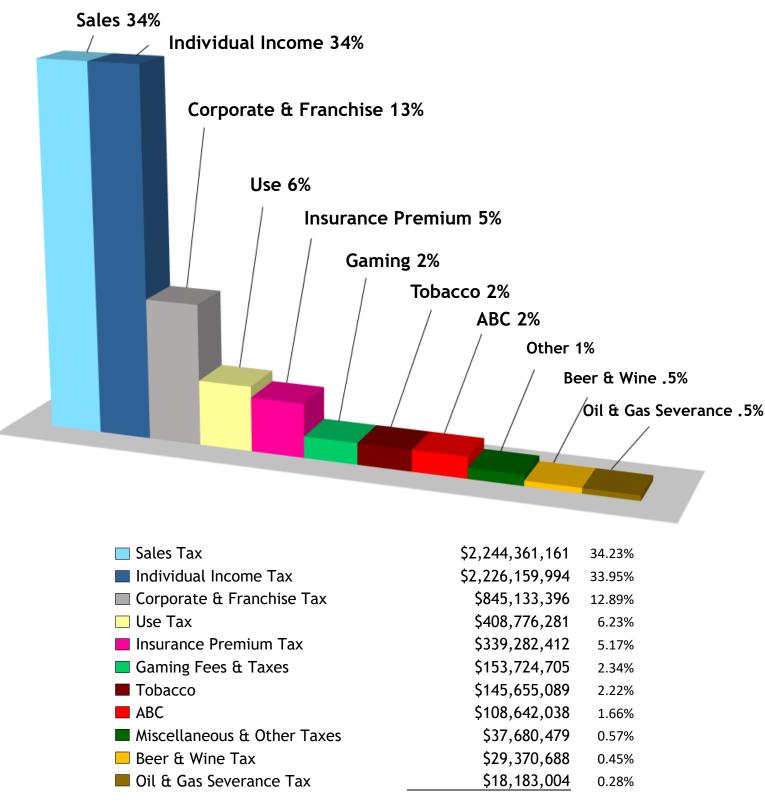

### Total Transfers and Distributions of Agency Collections for Fiscal Year 2021

| Тах Туре              | Total Transfers | Transfers to<br>General Fund | Transfers to<br>Special Funds | Amounts to Spec                                                                                                                                                                                                                                                                 | cial Funds                                                                                                                                                                                                                                                                                                                                                                                                                                                                                                                 |
|-----------------------|-----------------|------------------------------|-------------------------------|---------------------------------------------------------------------------------------------------------------------------------------------------------------------------------------------------------------------------------------------------------------------------------|----------------------------------------------------------------------------------------------------------------------------------------------------------------------------------------------------------------------------------------------------------------------------------------------------------------------------------------------------------------------------------------------------------------------------------------------------------------------------------------------------------------------------|
| Sales Tax             | \$3,438,578,755 | \$2,244,361,161              | \$1,194,217,594               | \$19,999,992<br>\$497,467,326<br>\$6,945,994<br>\$18,493,615<br>\$42,000,000<br>\$347,945,691<br>\$134,767<br>\$224,548,156<br>\$461,049<br>\$5,446,872<br>\$390,731<br>\$8,964,663<br>\$994,163<br>\$8,324,837<br>\$7,299,737<br>\$1,800,000<br>\$3,000,000<br>\$1,194,217,594 | Public School Building<br>Municipalities<br>Motor Vehicle Rental Sales Tax<br>Four-Lane Construction<br>School Ad Valorem<br>Education Enhancement Fund<br>MS Fair Commission<br>MV Ad Valorem Reduction<br>MS Dept. of Agriculture<br>Telecommunications<br>Airport Parking<br>Capitol Complex Improvement Fund<br>Incentive Fund, Economic Redevelopment<br>Incentive Fund, Economic Redevelopment<br>Incentive Fund -Tourism<br>MS Dev. Authority Tourism Advertising Fund<br>Job Training Grant, MDA<br>State Aid Road |
| Use Tax               | \$679,477,162   | \$408,776,281                | \$270,700,881                 | \$1,194,217,594<br>\$68,255,126<br>\$4,000,000<br>\$72,322,532<br>\$27,535,709<br>\$49,293,758<br>\$49,293,758<br>\$49,293,758<br>\$270,700,881                                                                                                                                 | Total Special Funds<br>MV Ad Valorem Reduction<br>School Ad Valorem<br>Education Enhancement<br>Local Bridge Replacement & Rehabilitation Fund<br>Modernization Use Tax County Fund<br>Modernization Use Tax City Fund<br>Total Special Funds                                                                                                                                                                                                                                                                              |
| Individual Income     | \$2,586,268,131 | \$2,226,159,994              | \$360,108,137                 | \$12,039,690<br>\$1,559,092<br>\$5,677,153<br>\$0<br>\$372,362<br>\$340,459,840<br>\$360,108,137                                                                                                                                                                                | Advantage Job Incentive<br>Production Company Rebate<br>MMEIA Rebate Fund<br>SMART Business Incentive<br>Withheld Tax Collection Fee<br>Refund Account<br>Total Special Funds                                                                                                                                                                                                                                                                                                                                              |
| Corporate & Franchise | \$945,481,844   | \$845,133,396                | \$100,348,448                 | \$301,877<br>\$100,046,571<br>\$100,348,448                                                                                                                                                                                                                                     | Incentive Fund, Economic Redevelopment<br>Refund Account<br>Total Special Funds                                                                                                                                                                                                                                                                                                                                                                                                                                            |
| Insurance Premium     | \$358,086,206   | \$339,282,412                | \$18,803,794                  | \$9,244,767<br>\$9,244,767<br>\$314,260<br>\$18,803,794                                                                                                                                                                                                                         | Municipalities<br>Counties<br>City of Jackson<br>Total Special Funds                                                                                                                                                                                                                                                                                                                                                                                                                                                       |
| Gaming Taxes          | \$288,359,704   | \$153,724,705                | \$134,634,999<br>_            | \$36,000,000<br>\$54,743,110<br>\$38,621,248<br>\$5,270,641<br>\$134,634,999                                                                                                                                                                                                    | Highway Bond Sinking Fund<br>Gaming Licenses and Taxes (Municipalities)<br>Gaming Licenses and Taxes (Counties)<br>Gaming State Highway Fund<br>Total Special Funds                                                                                                                                                                                                                                                                                                                                                        |
| Tobacco Tax           | \$145,655,089   | \$145,655,089                | \$0                           | \$0                                                                                                                                                                                                                                                                             |                                                                                                                                                                                                                                                                                                                                                                                                                                                                                                                            |
| Beer & Light Wine     | \$29,370,688    | \$29,370,688                 | \$0                           | \$0                                                                                                                                                                                                                                                                             |                                                                                                                                                                                                                                                                                                                                                                                                                                                                                                                            |
| Alcoholic Beverages   | \$123,046,462   | \$108,642,038                | \$14,404,424                  | \$11,132,115<br>\$2,795,988<br>\$265,845<br>\$210,477<br>\$14,404,424                                                                                                                                                                                                           | Department of Mental Health<br>Municipalities<br>Counties<br>ABC Sales & Service Outside State Agencies<br>Total Special Funds                                                                                                                                                                                                                                                                                                                                                                                             |
| Oil Severance         | \$22,657,429    | \$16,416,775                 | \$6,240,653                   | \$6,240,653                                                                                                                                                                                                                                                                     | Counties                                                                                                                                                                                                                                                                                                                                                                                                                                                                                                                   |
| Gas Severance         | \$2,626,006     | \$1,766,228                  | \$859,778                     | \$859,778                                                                                                                                                                                                                                                                       | Counties                                                                                                                                                                                                                                                                                                                                                                                                                                                                                                                   |
| Sub Totals this page  | \$8,619,607,476 | \$6,519,288,768              | \$2,100,318,708               |                                                                                                                                                                                                                                                                                 |                                                                                                                                                                                                                                                                                                                                                                                                                                                                                                                            |