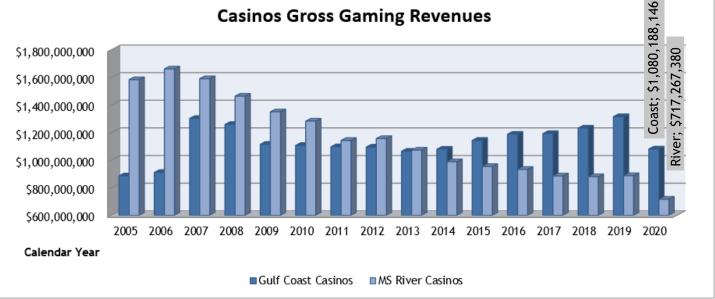

to tax.

| Transfers from Gaming Tax Collections  | FY 2021       |
|----------------------------------------|---------------|
| State General Fund                     | \$153,724,705 |
| Highway Construction Bond Sinking Fund | \$36,000,000  |
| Gaming State Highway Fund              | \$5,270,641   |
| Municipalities                         | \$54,743,110  |
| Counties                               | \$38,621,248  |
| Total Transfers                        | \$288,359,704 |

| State General<br>Fund<br>53.3% | Municipalities<br>19% | Other<br>14.3% |
|--------------------------------|-----------------------|----------------|
|                                | Counties              | 13.4%          |

State General Fund Municipalities Counties
 Highway Construction Bond and Other Funds





The Covid-19 Pandemic impacted all casinos in the State, and the casinos were closed to the public from March 17, 2020 until the end of May 2020. The Mississippi River Flood occurred during 2011 and impacted most river casinos. The economic recession impacted 2008, 2009, and 2010. Hurricane Katrina, August 29, 2005 impacted all Coast casinos.

#### **Severance Taxes**

Severance Taxes are imposed on persons who remove or extract certain natural resources from within the soil or waters of Mississippi. Oil and Gas are taxed at 6% of the value determined at the point of production. The tax rates for Timber Severance are determined upon type, quantity or weight of timber products produced and vary by the type of product.

#### FY 2021 Transfers with Comparison to Prior Year

| Timber Severan