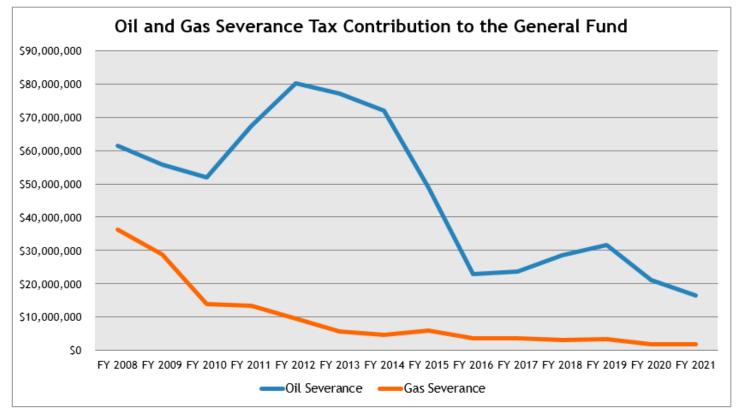

### Total Transfers and Distributions of Agency Collections for Fiscal Year 2021

| Тах Туре              | Total Transfers | Transfers to<br>General Fund | Transfers to<br>Special Funds | Amounts to Spec                                                                                                                                                                                                                                                                 | cial Funds                                                                                                                                                                                                                                                                                                                                                                                                                                                                                                                 |
|-----------------------|-----------------|------------------------------|-------------------------------|---------------------------------------------------------------------------------------------------------------------------------------------------------------------------------------------------------------------------------------------------------------------------------|----------------------------------------------------------------------------------------------------------------------------------------------------------------------------------------------------------------------------------------------------------------------------------------------------------------------------------------------------------------------------------------------------------------------------------------------------------------------------------------------------------------------------|
| Sales Tax             | \$3,438,578,755 | \$2,244,361,161              | \$1,194,217,594               | \$19,999,992<br>\$497,467,326<br>\$6,945,994<br>\$18,493,615<br>\$42,000,000<br>\$347,945,691<br>\$134,767<br>\$224,548,156<br>\$461,049<br>\$5,446,872<br>\$390,731<br>\$8,964,663<br>\$994,163<br>\$8,324,837<br>\$7,299,737<br>\$1,800,000<br>\$3,000,000<br>\$1,194,217,594 | Public School Building<br>Municipalities<br>Motor Vehicle Rental Sales Tax<br>Four-Lane Construction<br>School Ad Valorem<br>Education Enhancement Fund<br>MS Fair Commission<br>MV Ad Valorem Reduction<br>MS Dept. of Agriculture<br>Telecommunications<br>Airport Parking<br>Capitol Complex Improvement Fund<br>Incentive Fund, Economic Redevelopment<br>Incentive Fund, Economic Redevelopment<br>Incentive Fund -Tourism<br>MS Dev. Authority Tourism Advertising Fund<br>Job Training Grant, MDA<br>State Aid Road |
| Use Tax               | \$679,477,162   | \$408,776,281                | \$270,700,881                 | \$1,194,217,594<br>\$68,255,126<br>\$4,000,000<br>\$72,322,532<br>\$27,535,709<br>\$49,293,758<br>\$49,293,758<br>\$49,293,758<br>\$270,700,881                                                                                                                                 | Total Special Funds<br>MV Ad Valorem Reduction<br>School Ad Valorem<br>Education Enhancement<br>Local Bridge Replacement & Rehabilitation Fund<br>Modernization Use Tax County Fund<br>Modernization Use Tax City Fund<br>Total Special Funds                                                                                                                                                                                                                                                                              |
| Individual Income     | \$2,586,268,131 | \$2,226,159,994              | \$360,108,137                 | \$12,039,690<br>\$1,559,092<br>\$5,677,153<br>\$0<br>\$372,362<br>\$340,459,840<br>\$360,108,137                                                                                                                                                                                | Advantage Job Incentive<br>Production Company Rebate<br>MMEIA Rebate Fund<br>SMART Business Incentive<br>Withheld Tax Collection Fee<br>Refund Account<br>Total Special Funds                                                                                                                                                                                                                                                                                                                                              |
| Corporate & Franchise | \$945,481,844   | \$845,133,396                | \$100,348,448                 | \$301,877<br>\$100,046,571<br>\$100,348,448                                                                                                                                                                                                                                     | Incentive Fund, Economic Redevelopment<br>Refund Account<br>Total Special Funds                                                                                                                                                                                                                                                                                                                                                                                                                                            |
| Insurance Premium     | \$358,086,206   | \$339,282,412                | \$18,803,794                  | \$9,244,767<br>\$9,244,767<br>\$314,260<br>\$18,803,794                                                                                                                                                                                                                         | Municipalities<br>Counties<br>City of Jackson<br>Total Special Funds                                                                                                                                                                                                                                                                                                                                                                                                                                                       |
| Gaming Taxes          | \$288,359,704   | \$153,724,705                | \$134,634,999<br>_            | \$36,000,000<br>\$54,743,110<br>\$38,621,248<br>\$5,270,641<br>\$134,634,999                                                                                                                                                                                                    | Highway Bond Sinking Fund<br>Gaming Licenses and Taxes (Municipalities)<br>Gaming Licenses and Taxes (Counties)<br>Gaming State Highway Fund<br>Total Special Funds                                                                                                                                                                                                                                                                                                                                                        |
| Tobacco Tax           | \$145,655,089   | \$145,655,089                | \$0                           | \$0                                                                                                                                                                                                                                                                             |                                                                                                                                                                                                                                                                                                                                                                                                                                                                                                                            |
| Beer & Light Wine     | \$29,370,688    | \$29,370,688                 | \$0                           | \$0                                                                                                                                                                                                                                                                             |                                                                                                                                                                                                                                                                                                                                                                                                                                                                                                                            |
| Alcoholic Beverages   | \$123,046,462   | \$108,642,038                | \$14,404,424                  | \$11,132,115<br>\$2,795,988<br>\$265,845<br>\$210,477<br>\$14,404,424                                                                                                                                                                                                           | Department of Mental Health<br>Municipalities<br>Counties<br>ABC Sales & Service Outside State Agencies<br>Total Special Funds                                                                                                                                                                                                                                                                                                                                                                                             |
| Oil Severance         | \$22,657,429    | \$16,416,775                 | \$6,240,653                   | \$6,240,653                                                                                                                                                                                                                                                                     | Counties                                                                                                                                                                                                                                                                                                                                                                                                                                                                                                                   |
| Gas Severance         | \$2,626,006     | \$1,766,228                  | \$859,778                     | \$859,778                                                                                                                                                                                                                                                                       | Counties                                                                                                                                                                                                                                                                                                                                                                                                                                                                                                                   |
| Sub Totals this page  | \$8,619,607,476 | \$6,519,288,768              | \$2,100,318,708               |                                                                                                                                                                                                                                                                                 |                                                                                                                                                                                                                                                                                                                                                                                                                                                                                                                            |