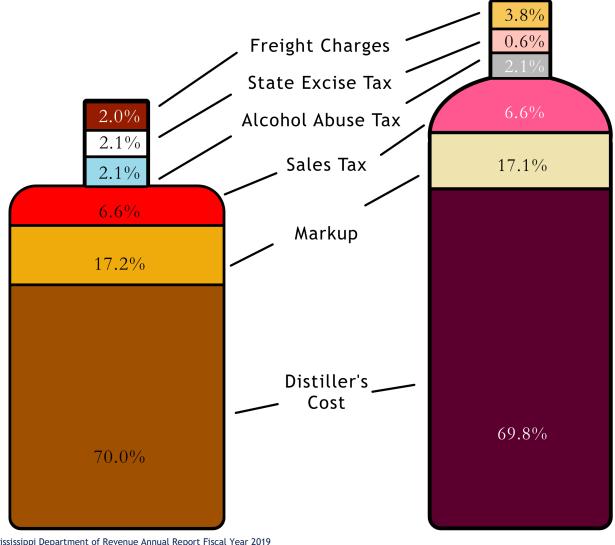

|           | Pool Fotot-              | Drofossional                   | Management -f | Administrative Comm                       |             | Hoalth Care 9        | A-4-         |                 |          |                |                       |
|-----------|--------------------------|--------------------------------|---------------|-------------------------------------------|-------------|----------------------|--------------|-----------------|----------|----------------|-----------------------|
| Finance & | Real Estate,<br>Rental & | Professional,<br>Scientific, & | Companies &   | Administrative Support, Waste Management, | Educational | Health Care & Social | Arts,        | Accommodations  | Other    | Public         |                       |
|           |                          | Technical Services             |               | & Remediation Services                    |             | Assistance           |              | & Food Services | Services | Administration |                       |
| Insurance | Leasing                  | Technical Services             | Enterprises   | & Remediation Services                    | Services    | Assistance           | & Recreation | & Food Services | Services | Administration |                       |
|           |                          |                                |               |                                           |             |                      |              |                 |          |                | Lul                   |
|           |                          |                                |               |                                           |             |                      |              |                 |          |                | Number of Taxpayers   |
|           |                          |                                |               |                                           |             |                      |              |                 |          |                | Gross Tax             |
|           |                          |                                |               |                                           |             |                      |              |                 |          |                | Gross Sales           |
|           |                          |                                |               |                                           |             |                      |              |                 |          |                | Lumberto              |
|           |                          |                                |               |                                           |             |                      |              | 7               |          |                | Number of Taxpayers   |
|           |                          |                                |               |                                           |             |                      |              | 73,572          |          |                | Gross Tax             |
|           |                          |                                |               |                                           |             |                      |              | 1,051,026       |          |                | Gross Sales           |
|           |                          |                                |               |                                           |             |                      |              |                 |          |                | Lyo                   |
|           |                          |                                |               |                                           |             |                      |              |                 |          |                | Number of Taxpayers   |
|           |                          |                                |               |                                           |             |                      |              |                 |          |                | Gross Tax             |
|           |                          |                                |               |                                           |             |                      |              |                 |          |                | Gross Sales           |
|           |                          |                                |               |                                           |             |                      |              |                 |          |                | Mabe                  |
|           |                          |                                |               |                                           |             |                      |              |                 |          |                | Number of Taxpayers   |
|           |                          |                                |               |                                           |             |                      |              |                 |          |                | Gross Tax             |
|           |                          |                                |               |                                           |             |                      |              |                 |          |                |                       |
|           |                          |                                |               |                                           |             |                      |              |                 |          |                | Gross Sales           |
|           |                          |                                |               |                                           |             |                      |              |                 |          |                | Maco                  |
|           |                          |                                |               |                                           |             |                      |              | 19              |          |                | Number of Taxpayers   |
|           |                          |                                |               |                                           |             |                      |              | 298,510         | 160,60   | 1              | Gross Tax             |
|           |                          |                                |               |                                           |             |                      |              | 4,264,435       | 2,373,66 | 2              | Gross Sales           |
|           |                          |                                |               |                                           |             |                      |              |                 |          |                | Madiso                |
|           | 12                       | 2 62                           |               | 22                                        |             | 1                    | 6 18         | 8 79            | 4        | 2              | Number of Taxpayers   |
|           | 63,172                   | 2 396,273                      |               | 245,566                                   | ;           |                      | 0 210,98     | 5 6,314,160     | 364,97   | 7              | Gross Tax             |
|           | 902,463                  | 5,661,040                      |               | 3,508,080                                 |             |                      | 0 3,014,07   | 90,202,292      | 5,213,96 | 4              | Gross Sales           |
|           |                          |                                |               |                                           |             |                      |              |                 |          |                | Mage                  |
|           | (                        | 6                              |               | 4                                         |             |                      |              | 39              | 1        | 8              | Number of Taxpayers   |
|           | 159,692                  | 2                              |               | 10,235                                    |             |                      |              | 1,890,684       | 173,82   | 0              | Gross Tax             |
|           | 2,281,314                | 4                              |               | 146,221                                   |             |                      |              | 27,009,776      | 2,485,49 | 4              | Gross Sales           |
|           |                          |                                |               |                                           |             |                      |              |                 | , , .    |                | Magnoli               |
|           |                          |                                |               |                                           |             |                      |              | 15              |          | 4              | Number of Taxpayers   |
|           |                          |                                |               |                                           |             |                      |              | 264,104         | 14,21    |                | Gross Tax             |
|           |                          |                                |               |                                           |             |                      |              |                 |          |                |                       |
|           |                          |                                |               |                                           |             |                      |              | 3,772,915       | 207,51   | 8              | Gross Sales           |
|           |                          |                                |               |                                           |             |                      |              | _               |          |                | Mantachi              |
|           |                          |                                |               |                                           |             |                      |              | 6               |          |                | Number of Taxpayers   |
|           |                          |                                |               |                                           |             |                      |              | 139,103         |          |                | Gross Tax             |
|           |                          |                                |               |                                           |             |                      |              | 1,987,186       |          |                | Gross Sales           |
|           |                          |                                |               |                                           |             |                      |              |                 |          |                | Mante                 |
|           |                          |                                |               |                                           |             |                      |              |                 |          |                | Number of Taxpayers   |
|           |                          |                                |               |                                           |             |                      |              |                 |          |                | Gross Tax             |
|           |                          |                                |               |                                           |             |                      |              |                 |          |                | Gross Sales           |
|           |                          |                                |               |                                           |             |                      |              |                 |          |                | Mariett               |
|           |                          |                                |               |                                           |             |                      |              |                 |          |                | Number of Taxpayers   |
|           |                          |                                |               |                                           |             |                      |              |                 |          |                | Gross Tax             |
|           |                          |                                |               |                                           |             |                      |              |                 |          |                | Gross Sales           |
|           |                          |                                |               |                                           |             |                      |              |                 |          |                | Mario                 |
|           |                          |                                |               |                                           |             |                      |              | 7               |          | 7              | Number of Taxpayers   |
|           |                          |                                |               |                                           |             |                      |              | 70,300          |          |                | Gross Tax             |
|           |                          |                                |               |                                           |             |                      |              |                 |          |                |                       |
|           |                          |                                |               |                                           |             |                      |              | 1,004,282       | 2,341,83 | U              | Gross Sales           |
|           |                          |                                |               |                                           |             |                      |              |                 |          |                | Mark                  |
|           |                          |                                |               |                                           |             |                      |              | 18              |          | 4              | Number of Taxpayers   |
|           |                          |                                |               |                                           |             |                      |              | 172,827         | 13,00    |                | Gross Tax             |
|           |                          |                                |               |                                           |             |                      |              | 2,468,956       | 185,82   | 3              | Gross Sales           |
|           |                          |                                |               |                                           |             |                      |              |                 |          |                | Mathisto              |
|           |                          |                                |               |                                           |             |                      |              | 5               |          | 6              | Number of Taxpayers   |
|           |                          |                                |               |                                           |             |                      |              | 97,576          | 23,35    | 6              | Gross Tax             |
|           |                          |                                |               |                                           |             |                      |              | 1,393,938       | 333,65   | 4              | Gross Sales           |
|           |                          |                                |               |                                           |             |                      |              |                 |          |                | Mayersvill            |
|           |                          |                                |               |                                           |             |                      |              |                 |          |                | Number of Taxpayers   |
|           |                          |                                |               |                                           |             |                      |              |                 |          |                | Gross Tax             |
|           |                          |                                |               |                                           |             |                      |              |                 |          |                | Gross Tax Gross Sales |
|           |                          |                                |               | nnual Bonort Fiscal V                     |             |                      |              |                 |          |                | Gross Sales           |

|                              |               | Agriculture,       | Mining,              |            |              |               |                 |              |                  |             |
|------------------------------|---------------|--------------------|----------------------|------------|--------------|---------------|-----------------|--------------|------------------|-------------|
|                              | Total for     | Forestry, Fishing, | Quarrying,           | Utilities  | Construction | Manufacturing | Wholesale Trade | Retail Trade | Transportation & | Information |
|                              | City          | and Hunting        | Oil & Gas Extraction |            |              |               |                 |              | Warehousing      |             |
| McComb                       |               |                    |                      |            |              |               |                 |              |                  |             |
| Number of Taxpayers          | 555           |                    |                      |            | 19           | 12            | 28              | 292          |                  |             |
| Gross Tax                    | 30,928,424    |                    |                      |            | 289,428      | 147,803       | 1,442,592       | 21,916,963   |                  | 950,83      |
| Gross Sales                  | 462,567,399   |                    |                      |            | 4,134,683    |               |                 | 328,436,298  |                  | 13,583,29   |
| McCool                       |               |                    |                      |            |              |               |                 |              |                  |             |
| Number of Taxpayers          |               |                    |                      |            |              |               |                 |              |                  |             |
| Gross Tax                    |               |                    |                      |            |              |               |                 |              |                  |             |
|                              |               |                    |                      |            |              |               |                 |              |                  |             |
| Gross Sales                  |               |                    |                      |            |              |               |                 |              |                  |             |
| McLain                       | _             |                    |                      |            |              |               |                 | _            |                  |             |
| Number of Taxpayers          | 7             |                    |                      |            |              |               |                 | 5            |                  |             |
| Gross Tax                    | 247,220       |                    |                      |            |              |               |                 | 222,111      |                  |             |
| Gross Sales                  | 3,531,810     |                    |                      |            |              |               |                 | 3,173,020    |                  |             |
| Meadville                    |               |                    |                      |            |              |               |                 |              |                  |             |
| Number of Taxpayers          | 25            |                    |                      |            |              |               |                 | 15           |                  |             |
| Gross Tax                    | 676,627       |                    |                      |            |              |               |                 | 493,627      |                  |             |
| Gross Sales                  | 9,698,677     |                    |                      |            |              |               |                 | 7,083,917    |                  |             |
| Mendenhall                   |               |                    |                      |            |              |               |                 |              |                  |             |
| Number of Taxpayers          | 138           |                    |                      |            | 12           | ! 6           | 5               | 72           |                  |             |
| Gross Tax                    | 3,462,396     |                    |                      |            | 288,132      |               |                 | 2,300,866    |                  |             |
| Gross Sales                  | 52,933,835    |                    |                      |            | 4,116,165    |               |                 | 33,903,908   |                  |             |
| Meridian                     | 32,000,000    |                    |                      |            | .,.10,100    | .50,000       | .,500,000       | 33,300,300   |                  |             |
| Number of Taxpayers          | 1,367         |                    |                      | 4          | 89           | 65            | 74              | 598          | 12               | 1.          |
|                              |               |                    |                      |            |              |               |                 |              |                  |             |
| Gross Tax                    | 78,437,849    |                    |                      | 2,062,494  | 930,053      |               |                 |              |                  | 2,144,28    |
| Gross Sales                  | 1,181,922,421 |                    |                      | 29,629,777 | 13,305,086   | 18,470,018    | 85,785,165      | 754,361,173  | 3,419,376        | 30,632,57   |
| Merigold                     |               |                    |                      |            |              |               |                 |              |                  |             |
| Number of Taxpayers          | 13            |                    |                      |            |              |               |                 | 6            |                  |             |
| Gross Tax                    | 476,554       |                    |                      |            |              |               |                 | 358,988      |                  |             |
| Gross Sales                  | 6,813,123     |                    |                      |            |              |               |                 | 5,132,311    |                  |             |
| Metcalfe                     |               |                    |                      |            |              |               |                 |              |                  |             |
| Number of Taxpayers          | 7             |                    |                      |            |              |               |                 | 4            |                  |             |
| Gross Tax                    | 58,887        |                    |                      |            |              |               |                 | 29,046       |                  |             |
| Gross Sales                  | 859,820       |                    |                      |            |              |               |                 | 415,233      |                  |             |
| Mississippi Gulf Coast CC    |               |                    |                      |            |              |               |                 |              |                  |             |
| Number of Taxpayers          |               |                    |                      |            |              |               |                 |              |                  |             |
| Gross Tax                    |               |                    |                      |            |              |               |                 |              |                  |             |
| Gross Sales                  |               |                    |                      |            |              |               |                 |              |                  |             |
| Mississippi State University |               |                    |                      |            |              |               |                 |              |                  |             |
|                              | 20            |                    |                      |            |              |               |                 |              |                  |             |
| Number of Taxpayers          | 20            |                    |                      |            |              |               |                 |              |                  |             |
| Gross Tax                    | 2,514,725     |                    |                      |            |              |               |                 |              |                  |             |
| Gross Sales                  | 35,924,640    |                    |                      |            |              |               |                 |              |                  |             |
| MS Valley State University   |               |                    |                      |            |              |               |                 |              |                  |             |
| Number of Taxpayers          |               |                    |                      |            |              |               |                 |              |                  |             |
| Gross Tax                    |               |                    |                      |            |              |               |                 |              |                  |             |
| Gross Sales                  |               |                    |                      |            |              |               |                 |              |                  |             |
| Mize                         |               |                    |                      |            |              |               |                 |              |                  |             |
| Number of Taxpayers          | 18            |                    |                      |            |              |               |                 | 6            |                  |             |
| Gross Tax                    | 713,391       |                    |                      |            |              |               |                 | 271,831      |                  |             |
| Gross Sales                  | 10,330,808    |                    |                      |            |              |               |                 | 4,022,702    |                  |             |
| Monticello                   |               |                    |                      |            |              |               |                 |              |                  |             |
| Number of Taxpayers          | 100           |                    |                      |            |              | 8             | 4               | 51           |                  |             |
| Gross Tax                    | 2,548,051     |                    |                      |            |              | 5,258         |                 |              |                  |             |
| Gross Sales                  | 36,677,469    |                    |                      |            |              | 221,989       |                 |              |                  |             |
| Montrose                     | ,-,,,,,,      |                    |                      |            |              | ,,,,,,,       | .,_02,,00       | ,55 .,550    |                  |             |
| Number of Taxpayers          |               |                    |                      |            |              |               |                 |              |                  |             |
|                              |               |                    |                      |            |              |               |                 |              |                  |             |
| Gross Tax                    |               |                    |                      |            |              |               |                 |              |                  |             |
| Gross Sales                  |               |                    |                      |            |              |               |                 |              |                  |             |
| Moorhead                     |               |                    |                      |            |              |               |                 |              |                  |             |
| Number of Taxpayers          | 31            |                    |                      |            |              |               | 5               | 15           |                  |             |
| Gross Tax                    | 489,311       |                    |                      |            |              |               | 9,475           | 365,485      |                  |             |
| Gross Sales                  | 7,514,523     |                    |                      |            |              |               | 144,429         | 5,736,004    |                  |             |

|          | Real Estate, | Professional,      | Management of | Administrative Support, |            | Health Care & | Arts,          |                      |           |                |                                               |
|----------|--------------|--------------------|---------------|-------------------------|------------|---------------|----------------|----------------------|-----------|----------------|-----------------------------------------------|
| inance & | Rental &     | Scientific, &      | Companies &   | Waste Management,       | Educationa | I Social      | Entertainment, | Accommodations       | Other     | Public         |                                               |
| nsurance | Leasing      | Technical Services | Enterprises   | & Remediation Services  | Services   | Assistance    | & Recreation   | & Food Services      | Services  | Administration |                                               |
|          |              |                    |               |                         |            |               |                |                      |           |                | McCor                                         |
| 4        | 12           | 8                  |               | 9                       |            | 12            | 2 4            | 93                   | 5         | 4              | Number of Taxpayers                           |
| 12,782   | 216,128      | 27,631             |               | 127,640                 |            |               |                |                      |           |                | Gross Tax                                     |
| 182,605  | 3,087,540    | 394,722            |               | 1,823,423               |            |               | 160,384        | 62,459,738           | 11,474,00 | 2              | Gross Sales                                   |
|          |              |                    |               |                         |            |               |                |                      |           |                | McCo                                          |
|          |              |                    |               |                         |            |               |                |                      |           |                | Number of Taxpayers                           |
|          |              |                    |               |                         |            |               |                |                      |           |                | Gross Tax                                     |
|          |              |                    |               |                         |            |               |                |                      |           |                | Gross Sales                                   |
|          |              |                    |               |                         |            |               |                |                      |           |                | McLa                                          |
|          |              |                    |               |                         |            |               |                |                      |           |                | Number of Taxpayers                           |
|          |              |                    |               |                         |            |               |                |                      |           |                | Gross Tax                                     |
|          |              |                    |               |                         |            |               |                |                      |           |                | Gross Sales                                   |
|          |              |                    |               |                         |            |               |                |                      |           |                | Meadv                                         |
|          |              |                    |               |                         |            |               |                |                      |           |                | Number of Taxpayers                           |
|          |              |                    |               |                         |            |               |                |                      |           |                | Gross Tax                                     |
|          |              |                    |               |                         |            |               |                |                      |           |                | Gross Sales                                   |
|          |              |                    |               |                         |            |               |                |                      |           | _              | Mendenl                                       |
|          |              |                    |               |                         |            |               |                | 21                   | 1         |                | Number of Taxpayers                           |
|          |              |                    |               |                         |            |               |                | 338,850              |           |                | Gross Tax                                     |
|          |              |                    |               |                         |            |               |                | 4,840,715            | 1,105,16  | 1              | Gross Sales                                   |
|          |              | 0.4                |               |                         |            |               |                |                      |           | •              | Merid                                         |
| 11       | 36           |                    |               | 26                      |            | 33            |                |                      |           |                | Number of Taxpayers                           |
| 24,331   | 1,297,523    |                    |               | 370,757                 |            | 15,512        |                |                      |           |                | Gross Tax                                     |
| 347,579  | 23,364,135   | 1,866,734          |               | 5,296,535               |            | 221,597       | 7 1,356,208    | 3 173,648,901        | 39,956,52 | 0              | Gross Sales                                   |
|          |              |                    |               |                         |            |               |                |                      |           |                | Merig<br>Number of Taxpayers                  |
|          |              |                    |               |                         |            |               |                |                      |           |                | Gross Tax                                     |
|          |              |                    |               |                         |            |               |                |                      |           |                |                                               |
|          |              |                    |               |                         |            |               |                |                      |           |                | Gross Sales Metca                             |
|          |              |                    |               |                         |            |               |                |                      |           |                |                                               |
|          |              |                    |               |                         |            |               |                |                      |           |                | Number of Taxpayers                           |
|          |              |                    |               |                         |            |               |                |                      |           |                | Gross Tax<br>Gross Sales                      |
|          |              |                    |               |                         |            |               |                |                      |           |                |                                               |
|          |              |                    |               |                         |            |               |                |                      |           |                | Mississippi Gulf Coast<br>Number of Taxpayers |
|          |              |                    |               |                         |            |               |                |                      |           |                | Gross Tax                                     |
|          |              |                    |               |                         |            |               |                |                      |           |                | Gross Sales                                   |
|          |              |                    |               |                         |            |               |                |                      |           |                | Mississippi State Univer                      |
|          |              |                    |               |                         | 13         | 3             |                |                      |           |                | Number of Taxpayers                           |
|          |              |                    |               |                         | 577        |               |                |                      |           |                | Gross Tax                                     |
|          |              |                    |               |                         | 8,24       |               |                |                      |           |                | Gross Sales                                   |
|          |              |                    |               |                         | 0,24-      | •             |                |                      |           |                | MS Valley State Univer                        |
|          |              |                    |               |                         |            |               |                |                      |           |                | Number of Taxpayers                           |
|          |              |                    |               |                         |            |               |                |                      |           |                | Gross Tax                                     |
|          |              |                    |               |                         |            |               |                |                      |           |                | Gross Sales                                   |
|          |              |                    |               |                         |            |               |                |                      |           |                | N                                             |
|          |              |                    |               |                         |            |               |                | 5                    |           |                | Number of Taxpayers                           |
|          |              |                    |               |                         |            |               |                | 76,341               |           |                | Gross Tax                                     |
|          |              |                    |               |                         |            |               |                | 1,090,588            |           |                | Gross Sales                                   |
|          |              |                    |               |                         |            |               |                | 1,090,060            |           |                | Montic                                        |
|          |              |                    |               |                         |            |               |                | 14                   | 1.        | 2              | Number of Taxpayers                           |
|          |              |                    |               |                         |            |               |                |                      |           |                | Gross Tax                                     |
|          |              |                    |               |                         |            |               |                | 442,736<br>6 324 805 |           |                | Gross Tax Gross Sales                         |
|          |              |                    |               |                         |            |               |                | 6,324,805            | 767,68    | •              |                                               |
|          |              |                    |               |                         |            |               |                |                      |           |                | Month                                         |
|          |              |                    |               |                         |            |               |                |                      |           |                | Number of Taxpayers                           |
|          |              |                    |               |                         |            |               |                |                      |           |                | Gross Tax                                     |
|          |              |                    |               |                         |            |               |                |                      |           |                | Gross Sales                                   |
|          |              |                    |               |                         |            |               |                |                      |           |                | Moorh                                         |
|          |              |                    |               |                         |            |               |                | 8                    |           |                | Number of Taxpayers                           |
|          |              |                    |               |                         |            |               |                | 48,204               |           |                | Gross Tax                                     |
|          |              |                    |               |                         |            |               |                | 688,627              |           |                | Gross Sales                                   |