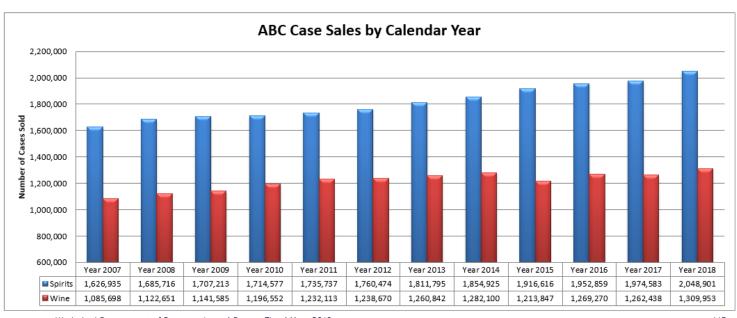

| \$430,133     | \$30,112     | \$460,245                             | \$17,800     | \$9,242              |
| Winston      | 9                    | \$1,697,941   | \$118,859    | \$1,816,800                           | \$74,140     | \$36,199             |
| Yalobusha    | 4                    | \$874,336     | \$61,207     | \$935,542                             | \$38,045     | \$18,618             |
| Yazoo        | 11                   | \$2,842,324   | \$198,963    | \$3,041,286                           | \$118,190    | \$60,996             |
| Totals       | 2,070                | \$373,794,304 | \$26,050,970 | \$399,845,274                         | \$13,195,599 | \$8,082,438          |

Note: Common Carrier & Native Wineries are included in the county classifications.



## ABC Permit Fees Distributed to Counties and Municipalities

Counties Municipalities

| Adams                 | \$3,150             | Abbeville          | \$0                 | Hattiesburg           | \$150,225           | Potts Camp           | \$900              |
|-----------------------|---------------------|--------------------|---------------------|-----------------------|---------------------|----------------------|--------------------|
| Amite                 | \$0                 | Aberdeen           | \$3,600             | Hazlehurst            | \$5,400             | Prentiss             | \$900              |
| Bolivar               | \$0                 | Alligator          | \$0                 | Heidelburg            | \$900               | Quitman              | \$2,250