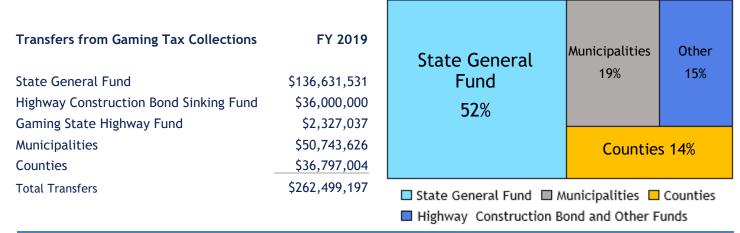

### **Total Transfers and Distributions of Agency Collections**

|                       | T . I T                     | Transfers to           | Transfers to          |                                              |                                                                            |
|-----------------------|-----------------------------|------------------------|-----------------------|----------------------------------------------|----------------------------------------------------------------------------|
| Tax Type              | Total Transfers             | General Fund           | Special Funds         | Amounts to Spe                               | cial Funds                                                                 |
| Sales Tax             | \$3,201,632,640             | \$2,138,037,754        | \$1,063,594,886       | \$19,999,992<br>\$448,451,252<br>\$7,703,343 | Public School Building<br>Municipalities<br>Motor Vehicle Rental Sales Tax |
|                       |                             |                        |                       | \$17,052,069                                 | Four-Lane Construction                                                     |
|                       |                             |                        |                       | \$42,000,000                                 | School Ad Valorem                                                          |
|                       |                             |                        |                       | \$308,432,937                                | Education Enhancement Fund                                                 |
|                       |                             |                        |                       | \$13,546                                     | MS Fair Commission                                                         |
|                       |                             |                        |                       | \$194,909,583<br>\$641,502                   | MV Ad Valorem Reduction MS Dept. of Agriculture                            |
|                       |                             |                        |                       | \$6,562,096                                  | Telecommunications                                                         |
|                       |                             |                        |                       | \$887,773                                    | Airport Parking                                                            |
|                       |                             |                        |                       | \$2,729,898                                  | Capitol Complex Improvement Fund                                           |
|                       |                             |                        |                       | \$744,983                                    | Incentive Fund, Economic Redevelopment                                     |
|                       |                             |                        |                       | \$8,665,914                                  | Incentive Fund -Tourism                                                    |
|                       |                             |                        |                       | \$1,800,000                                  | Job Training Grant, MDA                                                    |
|                       |                             |                        | _                     | \$3,000,000                                  | State Aid Road Total Special Funds                                         |
|                       |                             |                        |                       | \$1,005,574,000                              | rotal special runus                                                        |
| Use Tax               | \$419,603,529               | \$326,412,860          | \$93,190,669          | \$48,186,298                                 | MV Ad Valorem Reduction                                                    |
|                       |                             |                        |                       | \$4,000,000                                  | School Ad Valorem                                                          |
|                       |                             |                        | <u>_</u>              | \$41,004,371                                 | Education Enhancement                                                      |
|                       |                             |                        |                       | \$93,190,669                                 | Total Special Funds                                                        |
| Individual Income     | \$2,269,420,997             | \$1,898,059,305        | \$371,361,692         | \$4,120,588                                  | Advantage Job Incentive                                                    |
|                       | <del>4</del> 2,207, 120,777 | <b>\$1,070,007,000</b> | Ç07.1,001,07 <u>2</u> | \$2,614,073                                  | Production Company Rebate                                                  |
|                       |                             |                        |                       | \$4,109,011                                  | MMEIA Rebate Fund                                                          |
|                       |                             |                        |                       | \$0                                          | SMART Business Incentive                                                   |
|                       |                             |                        |                       | \$228,896                                    | Withheld Tax Collection Fee                                                |
|                       |                             |                        | <del>-</del>          | \$360,289,125                                | Refund Account                                                             |
|                       |                             |                        |                       | \$371,361,692                                | Total Special Funds                                                        |
| Corporate & Franchise | \$728,997,636               | \$643,653,771          | \$85,343,866          | \$160,394                                    | Incentive Fund, Economic Redevelopment                                     |
|                       |                             |                        | _                     | \$85,183,472                                 | Refund Account                                                             |
|                       |                             |                        | _                     | \$85,343,866                                 | Total Special Funds                                                        |
| Insurance Premium     | \$329,846,018               | \$311,914,397          | \$17,931,621          | \$8,827,546                                  | Municipalities                                                             |
| msurance i remum      | \$327,040,010               | \$311,714,377          | \$17,731,021          | \$8,827,546                                  | Counties                                                                   |
|                       |                             |                        |                       | \$276,529                                    | City of Jackson                                                            |
|                       |                             |                        |                       | \$17,931,621                                 | Total Special Funds                                                        |
| Gaming Taxes          | \$262,499,197               | \$136,631,531          | \$125,867,666         | \$36,000,000<br>\$0                          | Highway Bond Sinking Fund<br>Gulf Coast Aquarium Fund                      |
|                       |                             |                        |                       | \$50,743,626                                 | Gaming Licenses and Taxes (Municipalities)                                 |
|                       |                             |                        |                       | \$36,797,004                                 | Gaming Licenses and Taxes (Counties)                                       |
|                       |                             |                        | _                     | \$2,327,037                                  | Gaming State Highway Fund                                                  |
|                       |                             |                        |                       | \$125,867,666                                | Total Special Funds                                                        |
| Tobacco Tax           | \$138,456,827               | \$138,456,827          | \$0                   | \$0                                          |                                                                            |
| Beer & Light Wine     | \$27,933,327                | \$27,933,327           | \$0                   | \$0                                          |                                                                            |
| Alcoholic Beverages   | \$93,298,944                | \$81,306,986           | \$11,991,958          | \$8,178,935                                  | Department of Mental Health                                                |
|                       |                             |                        |                       | \$2,980,025                                  | Municipalities                                                             |
|                       |                             |                        |                       | \$323,953                                    | Counties                                                                   |
|                       |                             |                        | _                     | \$509,045<br>\$11,991,958                    | ABC Sales & Service Outside State Agencies Total Special Funds             |
|                       |                             |                        |                       | ***,****,***                                 |                                                                            |
| Oil Severance         | \$42,948,469                | \$31,592,541           | \$11,355,928          | \$11,355,928                                 | Counties                                                                   |
| Gas Severance         | \$4,949,653                 | \$3,296,326            | \$1,653,327           | \$1,653,327                                  | Counties                                                                   |
| Sub Totals this page  | \$7,519,587,237             | \$5,737,295,625        | \$1,782,291,612       |                                              |                                                                            |
|                       |                             |                        |                       |                                              |                                                                            |

| Transfers Made | e for Local Government Support                                                     |               |                              |                                                  |
|----------------|------------------------------------------------------------------------------------|---------------|------------------------------|--------------------------------------------------|
|                |                                                                                    | FY2019        | FY2018                       |                                                  |
|                | Municipalities                                                                     |               |                              |                                                  |
|                |                                                                                    |               |                              |                                                  |
|                | Sales Tax                                                                          | \$448,451,252 | \$439,459,463                |                                                  |
|                | Gaming Taxes and Permits                                                           | \$50,743,626  | \$48,092,764                 |                                                  |
|                | Insurance Premium (fire protection)                                                | \$8,827,546   | \$8,535,664                  |                                                  |
|                | ABC Permits                                                                        | \$2,980,025   | \$2,832,209                  |                                                  |
|                | In Lieu Property Taxes                                                             | \$12,232,145  | \$11,756,928                 |                                                  |
|                | City Special Levies                                                                | \$77,522,249  | \$72,199,327                 |                                                  |
|                | City Utility Tax                                                                   | \$432,491     | \$494,451                    |                                                  |
|                | Hazardous Waste Tax                                                                | \$125         | \$0                          |                                                  |
|                | Total Transfers                                                                    | \$601,189,333 | \$583,370,806                |                                                  |
|                | Total Transfers                                                                    | 2001,107,333  | \$303,370,000                |                                                  |
|                | Counties                                                                           |               |                              |                                                  |
|                | Gaming Taxes and Permits                                                           | \$36,797,004  | \$35,182,672                 |                                                  |
|                | Insurance Premium (fire protection)                                                | \$8,827,546   | \$8,494,280                  |                                                  |
|                | ABC Permits                                                                        | \$323,953     | \$317,115                    |                                                  |
|                | Oil Severance                                                                      | \$11,355,928  | \$9,951,081                  |                                                  |
|                | Gas Severance                                                                      |               |                              |                                                  |
|                |                                                                                    | \$1,653,327   | \$1,631,330                  |                                                  |
|                | Timber Severance                                                                   | \$207,745     | \$779,931                    |                                                  |
|                | License Tags (big trucks)                                                          | \$30,233,847  | \$27,779,076                 |                                                  |
|                | In Lieu Property Taxes                                                             | \$29,838,523  | \$29,101,931                 |                                                  |
|                | MV Rental Sales Tax                                                                | \$7,703,343   | \$7,552,403                  |                                                  |
|                | County Special Levies                                                              | \$27,701,319  | \$26,076,185                 |                                                  |
|                | Hazardous Waste Tax                                                                | \$15,980      | \$13,901                     |                                                  |
|                | Total Transfers                                                                    | \$154,658,514 | \$146,879,906                |                                                  |
| T              | to Commant Transportation                                                          |               |                              |                                                  |
| iransiers made | to Support Transportation                                                          | FY2019        | FY2018                       | source                                           |
|                |                                                                                    | 112017        | 112010                       | source                                           |
|                | Dept. of Transportation                                                            | \$365,040,409 | \$355,300,733                | Motor Fuel Tax, Tag Fees                         |
|                | Four Lane Highway Project                                                          | \$35,350,364  | \$34,354,946                 | Tags, Sales Tax                                  |
|                | State Aid Road                                                                     | \$58,443,174  | \$58,215,766                 | Motor Fuel, Sales Tax                            |
|                | Road Construction Bond Sinking Fund                                                | \$36,000,000  | \$33,000,000                 | Gaming                                           |
|                | State Highway Fund                                                                 | \$2,327,037   | <b>733,000,000</b>           | Gaming                                           |
|                | Counties (designated road use)                                                     | \$47,746,484  | \$56,757,570                 | Motor Fuel Taxes                                 |
|                | Municipalities (road use)                                                          | \$1,570,311   | \$1,544,779                  |                                                  |
|                | Total Transfers                                                                    |               |                              | Motor Fuel Taxes                                 |
|                | Total Transfers                                                                    | \$546,477,779 | \$539,173,793                |                                                  |
| Transfers Made | to Support Education                                                               |               |                              |                                                  |
|                |                                                                                    | FY2019        | FY2018                       | source                                           |
|                | Dublic School Building Evad                                                        | \$19,999,992  | ¢40,000,000                  | C   T                                            |
|                | Public School Building Fund                                                        |               | \$19,999,992                 | Sales Tax                                        |
|                | Schoold Ad Valorem Reduction Fund                                                  | \$46,000,000  | \$46,000,000                 | Sales Tax, Use Tax                               |
|                | Education Enhancement                                                              | \$349,437,307 | \$331,294,958                | Sales Tax, Use Tax                               |
|                | Department of Education (Support Teachers)                                         | \$37,896      | \$36,936                     | Specialty Plate                                  |
|                | TVA in Lieu Schools Allocation                                                     | \$4,839,082   | \$4,587,093                  | Property Tax                                     |
|                | Total Transfers                                                                    | \$420,314,277 | \$401,918,979                |                                                  |
|                |                                                                                    |               |                              |                                                  |
| Transfers Made | to Ad Valorem Reduction Fund (Vehicle Tag Cre                                      | edit)         |                              |                                                  |
|                |                                                                                    | FY 2019       | FY 2018                      |                                                  |
|                | Tax Transfers to Fund                                                              | \$250,286,027 | \$243,629,966                | source<br>Sales, Use, Casual<br>Auto Sales Taxes |
|                | Reimbursement Payments to Counties                                                 | \$221,154,795 | \$221,154,795                |                                                  |
|                | Tag Credit Percentage                                                              | 5.75%         | 5.50%                        |                                                  |
|                | Transfers from the Fund Made by Legislation to the State Capitol Improvement Fund. |               | -\$7,400,000<br>(April 2018) |                                                  |
|                | ani Danartmant of Bayanya Annyal Banart Fiscal Voca 201                            | 6             |                              |                                                  |