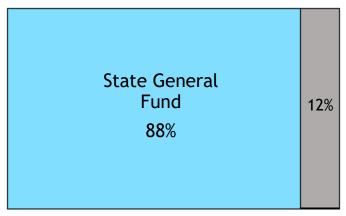

### **General Fund Receipts**

Tax Revenues collected by the DOR provide support for state operations by funding programs and services that benefit all citizens of Mississippi. DOR collected 97% of the State's General Fund for Fiscal Year 2019.