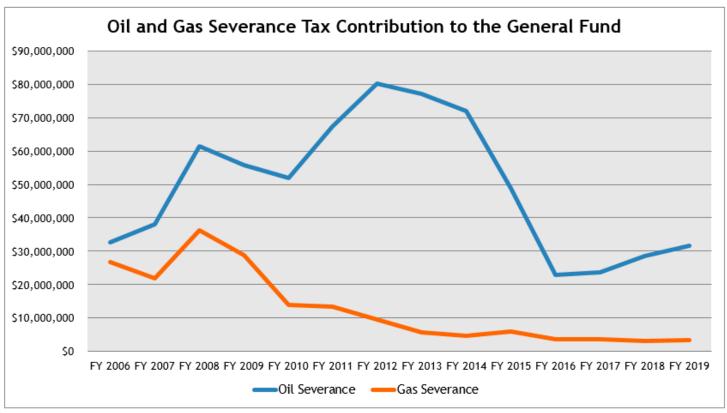

|           | Real Estate, | Professional,       | Management of | Administrative Support, |             | Health Care & | Arts,        |                  |            |                |                         |
|-----------|--------------|---------------------|---------------|-------------------------|-------------|---------------|--------------|------------------|------------|----------------|-------------------------|
| Finance & | Real Estate, | Scientific, &       | Companies &   |                         | Educational | Social        |              | Accommodations   | Other      | Public         |                         |
| Insurance | Leasing      | Technical Services  | Enterprises   | & Remediation Services  |             | Assistance    |              | & Food Services  | Services   | Administration |                         |
| insurance | Leasing      | recinical del vices | Litterprises  | & Remediation Services  | Jei vices   | Assistance    | d Necreation | a i oou services | Oel vices  | Administration | Goodma                  |
|           |              |                     |               |                         |             |               |              |                  |            |                | Number of Taxpayers     |
|           |              |                     |               |                         |             |               |              |                  |            |                | Gross Tax               |
|           |              |                     |               |                         |             |               |              |                  |            |                | Gross Sales             |
|           |              |                     |               |                         |             |               |              |                  |            |                |                         |
|           | 4.5          |                     |               | 40                      |             |               |              | 440              | 100        |                | Greenville              |
|           | 15           |                     |               | 16                      |             | 11            |              |                  | 108        |                | Number of Taxpayers     |
|           | 196,046      |                     |               | 203,065                 |             | C             |              |                  | 1,252,607  |                | Gross Tax               |
|           | 2,800,660    | 812,573             |               | 2,900,929               |             | C             | 1,584,398    | 61,912,793       | 19,188,588 | 3              | Gross Sales             |
|           |              |                     |               |                         |             |               |              |                  |            |                | Greenwood               |
|           | 12           | ! 10                |               | 8                       |             | 8             | 3 17         | 99               | 51         |                | Number of Taxpayers     |
|           | 474,391      | 34,096              |               | 41,898                  |             | C             | 11,139       | 2,729,241        | 1,289,807  | 7              | Gross Tax               |
|           | 7,375,115    | 487,087             |               | 598,539                 |             | C             | 159,134      | 38,989,153       | 18,430,448 | 3              | Gross Sales             |
|           |              |                     |               |                         |             |               |              |                  |            |                | Grenada                 |
| 6         | 8            | 1                   |               | 8                       |             | 7             | 7 12         | 87               | 61         |                | Number of Taxpayers     |
| 1,714     | 533,947      | •                   |               | 142,292                 |             | c             | 36,702       | 3,262,777        | 1,057,746  | 5              | Gross Tax               |
| 24,488    | 7,627,821    |                     |               | 2,032,746               |             | c             | 524,320      | 46,611,095       | 15,271,006 | 5              | Gross Sales             |
|           |              |                     |               |                         |             |               |              |                  |            |                | Gulfpor                 |
| 6         | 92           | 9 45                |               | 44                      | 10          | 41            | 52           | 346              | 204        | 5              | Number of Taxpayers     |
| 4,489     | 3,847,053    | 307,891             |               | 1,120,354               | 0           | 22,691        | 484,558      | 18,301,452       | 5,302,080  | 0              | Gross Tax               |
| 64,131    | 59,319,143   |                     |               | 16,005,059              |             |               |              |                  | 75,825,382 |                |                         |
|           |              | ,,,,,               |               | .,,,,,,,,               |             | , , ,         |              |                  | .,,        |                | Gunnisor                |
|           |              |                     |               |                         |             |               |              |                  |            |                | Number of Taxpayers     |
|           |              |                     |               |                         |             |               |              |                  |            |                | Gross Tax               |
|           |              |                     |               |                         |             |               |              |                  |            |                | Gross Sales             |
|           |              |                     |               |                         |             |               |              |                  |            |                | Guntowr                 |
|           |              |                     |               |                         |             |               |              | _                |            |                |                         |
|           |              |                     |               |                         |             |               |              | 5                |            |                | Number of Taxpayers     |
|           |              |                     |               |                         |             |               |              | 103,840          |            |                | Gross Tax               |
|           |              |                     |               |                         |             |               |              | 1,483,430        |            |                | Gross Sales             |
|           |              |                     |               |                         |             |               |              |                  |            |                | Hatley                  |
|           |              |                     |               |                         |             |               |              |                  |            |                | Number of Taxpayers     |
|           |              |                     |               |                         |             |               |              |                  |            |                | Gross Tax               |
|           |              |                     |               |                         |             |               |              |                  |            |                | Gross Sales             |
|           |              |                     |               |                         |             |               |              |                  |            |                | Hattiesburg             |
| 18        | 41           | 46                  |               | 42                      | 13          | 31            | 36           | 363              | 119        | )              | Number of Taxpayers     |
| 54,137    | 1,615,592    | 749,614             |               | 847,670                 | 0           | 17,546        | 317,467      | 20,029,081       | 3,383,562  | 2              | Gross Tax               |
| 773,391   | 26,263,244   | 10,708,772          |               | 12,109,575              | 0           | 250,661       | 4,535,245    | 286,129,732      | 48,362,449 | )              | Gross Sales             |
|           |              |                     |               |                         |             |               |              |                  |            |                | Hazlehurs               |
|           |              |                     |               |                         |             |               |              | 29               | 22         | 2              | Number of Taxpayers     |
|           |              |                     |               |                         |             |               |              | 983,828          | 183,572    | 2              | Gross Tax               |
|           |              |                     |               |                         |             |               |              | 14,054,679       | 2,622,457  | ,              | Gross Sales             |
|           |              |                     |               |                         |             |               |              |                  |            |                | Heidelberg              |
|           |              |                     |               |                         |             |               |              |                  |            |                | Number of Taxpayers     |
|           |              |                     |               |                         |             |               |              |                  |            |                | Gross Tax               |
|           |              |                     |               |                         |             |               |              |                  |            |                | Gross Sales             |
|           |              |                     |               |                         |             |               |              |                  |            |                | Hernando                |
|           | 7            | , 16                |               | 5                       | 7           |               | 8            | 67               | 38         | 3              | Number of Taxpayers     |
|           | 6,301        |                     |               | 39,552                  |             |               | 9,108        |                  | 227,935    |                | Gross Tax               |
|           | 90,013       |                     |               | 565,031                 | 0           |               | 130,119      |                  | 3,256,218  |                | Gross Sales             |
|           | 30,013       | 210,001             |               | 303,031                 | U           |               | 150,118      | 70,022,704       | 0,200,210  | -              | Hickory                 |
|           |              |                     |               |                         |             |               |              |                  | _          | ı              |                         |
|           |              |                     |               |                         |             |               |              |                  | 90.004     |                | Number of Taxpayers     |
|           |              |                     |               |                         |             |               |              |                  | 89,034     |                | Gross Tax               |
|           |              |                     |               |                         |             |               |              |                  | 1,271,917  | ,              | Gross Sales             |
|           |              |                     |               |                         |             |               |              |                  |            |                | Hickory Fla             |
|           |              |                     |               |                         |             |               |              |                  |            |                | Number of Taxpayers     |
|           |              |                     |               |                         |             |               |              |                  |            |                | Gross Tax               |
|           |              |                     |               |                         |             |               |              |                  |            |                | Gross Sales             |
|           |              |                     |               |                         |             |               |              |                  |            |                | Hinds Community College |
|           |              |                     |               |                         |             |               |              |                  |            |                | Number of Taxpayers     |
|           |              |                     |               |                         |             |               |              |                  |            |                | Gross Tax               |
|           |              |                     |               |                         |             |               |              |                  |            |                | Gross Sales             |
|           |              |                     |               | nnual Papart Fiscal Ve  |             |               |              |                  |            |                | F2                      |

|                             |                      | Agriculture,       | Mining,              |           |               |               |                 |               |                  |             |
|-----------------------------|----------------------|--------------------|----------------------|-----------|---------------|---------------|-----------------|---------------|------------------|-------------|
|                             | Total for            | Forestry, Fishing, | Quarrying,           | Utilities | Construction  | Manufacturing | Wholesale Trade | Retail Trade  | Transportation & | Information |
|                             | City                 | and Hunting        | Oil & Gas Extraction | •         |               | g             |                 |               | Warehousing      |             |
| Hollandale                  | ,                    |                    |                      |           |               |               |                 |               |                  |             |
| Number of Taxpayers         | 57                   |                    |                      |           |               |               |                 | 22            |                  |             |
| Gross Tax                   | 1,157,078            |                    |                      |           |               |               |                 | 605,732       |                  |             |
| Gross Sales                 | 18,368,789           |                    |                      |           |               |               |                 | 8,836,963     |                  |             |
| Holly Springs               |                      |                    |                      |           |               |               |                 |               |                  |             |
| Number of Taxpayers         | 237                  |                    |                      |           | 11            | 13            | 12              | 130           |                  |             |
| Gross Tax                   | 7,057,342            |                    |                      |           | 39,081        |               | 32,164          | 4,993,914     |                  |             |
| Gross Sales                 | 101,266,148          |                    |                      |           | 598,295       |               | 459,489         |               |                  |             |
| Horn Lake                   | ,,                   |                    |                      |           |               | _,,           | ,               | ,,,,,,,,      |                  |             |
| Number of Taxpayers         | 452                  |                    |                      |           | 29            | 29            | 46              | 177           |                  |             |
| Gross Tax                   | 28,912,619           |                    |                      |           | 796,680       |               | 1,029,163       |               |                  |             |
| Gross Sales                 | 414,877,321          |                    |                      |           | 11,426,904    |               | 15,899,539      | 261,793,605   |                  |             |
|                             | 414,077,321          |                    |                      |           | 11,420,904    | 7,720,140     | 13,099,339      | 201,793,003   |                  |             |
| Houlka                      | 04                   |                    |                      |           |               |               |                 |               |                  |             |
| Number of Taxpayers         | 21                   |                    |                      |           |               |               |                 | 9             |                  |             |
| Gross Tax                   | 549,114              |                    |                      |           |               |               |                 | 433,728       |                  |             |
| Gross Sales                 | 8,409,349            |                    |                      |           |               |               |                 | 6,760,015     |                  |             |
| Houston                     |                      |                    |                      |           |               |               |                 |               |                  |             |
| Number of Taxpayers         | 167                  |                    |                      |           | 10            |               | 8               |               |                  |             |
| Gross Tax                   | 6,351,112            |                    |                      |           | 44,076        |               | 179,038         |               |                  |             |
| Gross Sales                 | 100,142,935          |                    |                      |           | 635,064       | 547,286       | 4,167,844       | 71,512,756    |                  |             |
| Indianola                   |                      |                    |                      |           |               |               |                 |               |                  |             |
| Number of Taxpayers         | 258                  |                    |                      |           | 10            | 7             | 17              | 140           |                  |             |
| Gross Tax                   | 9,531,125            |                    |                      |           | 69,421        | 114,062       | 470,794         | 6,477,881     |                  |             |
| Gross Sales                 | 151,995,245          |                    |                      |           | 991,722       | 3,166,607     | 16,169,913      | 97,227,085    |                  |             |
| Inverness                   |                      |                    |                      |           |               |               |                 |               |                  |             |
| Number of Taxpayers         | 25                   |                    |                      |           |               |               |                 | 10            |                  |             |
| Gross Tax                   | 292,572              |                    |                      |           |               |               |                 | 101,190       |                  |             |
| Gross Sales                 | 4,549,007            |                    |                      |           |               |               |                 | 1,540,672     |                  |             |
| Isola                       |                      |                    |                      |           |               |               |                 |               |                  |             |
| Number of Taxpayers         | 14                   |                    |                      |           |               |               |                 |               |                  |             |
| Gross Tax                   | 104,090              |                    |                      |           |               |               |                 |               |                  |             |
| Gross Sales                 | 1,516,248            |                    |                      |           |               |               |                 |               |                  |             |
| Itta Bena                   |                      |                    |                      |           |               |               |                 |               |                  |             |
| Number of Taxpayers         | 50                   |                    |                      |           | 4             |               |                 | 26            |                  |             |
| Gross Tax                   | 713,306              |                    |                      |           | 5,799         |               |                 | 472,210       |                  |             |
| Gross Sales                 | 10,436,223           |                    |                      |           | 82,847        |               |                 | 6,840,631     |                  |             |
| luka                        | ,,                   |                    |                      |           | ,             |               |                 | ,,,,,,,,,,    |                  |             |
| Number of Taxpayers         | 148                  |                    |                      |           | 7             | 9             | 13              | 69            |                  |             |
| Gross Tax                   | 4,874,333            |                    |                      |           | 36,760        |               | 163,886         |               |                  |             |
| Gross Sales                 | 73,431,427           |                    |                      |           | 525,146       |               | 5,018,042       | 43,892,197    |                  |             |
|                             | 75,451,427           |                    |                      |           | 323,140       | 7,554,040     | 3,010,042       | 45,032,137    |                  |             |
| Jackson Number of Taypavers | 4,773                | 7                  | 18                   |           | 250           | 208           | 807             | 4 000         | 29               | 38          |
| Number of Taxpayers         | 4,773<br>171,429,813 |                    |                      |           |               |               |                 | 1,828         |                  | 9,968,52    |
| Gross Tax                   |                      |                    |                      |           | 2,871,771     |               | 10,769,809      | 96,909,976    |                  |             |
| Gross Sales                 | 2,639,441,636        | 144,944            | 10,876,362           |           | 41,356,649    | 34,247,721    | 178,477,529     | 1,547,030,354 | 1,172,634        | 142,407,573 |
| Jonestown                   |                      |                    |                      |           |               |               |                 |               |                  |             |
| Number of Taxpayers         | 20                   |                    |                      |           |               |               |                 | 12            |                  |             |
| Gross Tax                   | 210,104              |                    |                      |           |               |               |                 | 70,644        |                  |             |
| Gross Sales                 | 3,003,323            |                    |                      |           |               |               |                 | 1,009,197     |                  |             |
| Jumpertown                  |                      |                    |                      |           |               |               |                 |               |                  |             |
| Number of Taxpayers         | 4                    |                    |                      |           |               |               |                 |               |                  |             |
| Gross Tax                   | 109,654              |                    |                      |           |               |               |                 |               |                  |             |
| Gross Sales                 | 1,592,729            |                    |                      |           |               |               |                 |               |                  |             |
| Kilmichael                  |                      |                    |                      |           |               |               |                 |               |                  |             |
| Number of Taxpayers         | 17                   |                    |                      |           |               |               |                 | 14            |                  |             |
| Gross Tax                   | 369,486              |                    |                      |           |               |               |                 | 312,280       |                  |             |
| Gross Sales                 | 5,278,518            |                    |                      |           |               |               |                 | 4,461,147     |                  |             |
| GIUSS OdleS                 | 0,2,0,0,0            |                    |                      |           |               |               |                 | 1             |                  |             |
| Kosciusko                   | 0,2,0,0,0            |                    |                      |           |               |               |                 |               |                  |             |
|                             | 296                  |                    |                      |           | 16            | 14            | 17              | 151           |                  | 4           |
| Kosciusko                   |                      |                    |                      |           | 16<br>196,773 |               | 17<br>437,295   |               |                  | 385,50      |

|           | Real Estate              | Professional                   | Management of | Administrative Supract                      |      | Health Care 9           | Arte                    |                 |            |                |                     |
|-----------|--------------------------|--------------------------------|---------------|---------------------------------------------|------|-------------------------|-------------------------|-----------------|------------|----------------|---------------------|
| Finance & | Real Estate,<br>Rental & | Professional,<br>Scientific, & | Companies &   | Administrative Support<br>Waste Management, |      | Health Care &<br>Social | Arts,<br>Entertainment. | Accommodations  | Other      | Public         |                     |
| Insurance | Leasing                  | Technical Services             | Enterprises   | & Remediation Service                       |      | Assistance              |                         | & Food Services | Services   | Administration |                     |
|           |                          |                                | ,p-1000       |                                             |      |                         |                         |                 |            |                | Hollandal           |
|           |                          |                                |               |                                             |      |                         |                         | 16              |            | 7              | Number of Taxpayers |
|           |                          |                                |               |                                             |      |                         |                         | 41,650          | 49,74      | 2              | Gross Tax           |
|           |                          |                                |               |                                             |      |                         |                         | 594,994         | 1,004,06   | 8              | Gross Sales         |
|           |                          |                                |               |                                             |      |                         |                         |                 |            |                | Holly Spring        |
|           |                          |                                |               |                                             |      | 4                       | . 6                     | i 44            | 1          | 0              | Number of Taxpayers |
|           |                          |                                |               |                                             |      | 2,820                   | 1,410                   | 1,055,377       | 81,74      | 8              | Gross Tax           |
|           |                          |                                |               |                                             |      | 40,285                  | 20,142                  | 15,076,810      | 1,167,82   | 6              | Gross Sales         |
|           |                          |                                |               |                                             |      |                         |                         |                 |            |                | Horn Lak            |
|           | 1                        | 1 10                           |               |                                             | 6    |                         |                         | 79              | 5          | 5              | Number of Taxpayers |
|           | 193,14                   | 9 16,904                       |               | 31,15                                       | 8    |                         |                         | 5,372,920       | 1,008,44   | 0              | Gross Tax           |
|           | 2,836,18                 | 241,483                        |               | 445,11                                      | 7    |                         |                         | 76,756,006      | 14,406,28  | 8              | Gross Sales         |
|           |                          |                                |               |                                             |      |                         |                         |                 |            |                | Houlk               |
|           |                          |                                |               |                                             |      |                         |                         |                 |            |                | Number of Taxpayers |
|           |                          |                                |               |                                             |      |                         |                         |                 |            |                | Gross Tax           |
|           |                          |                                |               |                                             |      |                         |                         |                 |            |                | Gross Sales         |
|           |                          |                                |               |                                             |      |                         |                         |                 |            |                | Housto              |
|           |                          | 4                              |               |                                             |      |                         |                         | 22              | 1.         | 4              | Number of Taxpayers |
|           |                          | 3,033                          |               |                                             |      |                         |                         | 687,415         | 337,10     | 1              | Gross Tax           |
|           |                          | 43,332                         |               |                                             |      |                         |                         | 9,820,210       | 7,200,34   | 7              | Gross Sales         |
|           |                          |                                |               |                                             |      |                         |                         |                 |            |                | Indiano             |
|           |                          |                                |               |                                             |      |                         | 4                       | 46              | 1:         | 9              | Number of Taxpayers |
|           |                          |                                |               |                                             |      |                         | 10,167                  | 1,221,829       | 147,41     | 9              | Gross Tax           |
|           |                          |                                |               |                                             |      |                         | 145,249                 | 17,454,696      | 2,265,95   | 4              | Gross Sales         |
|           |                          |                                |               |                                             |      |                         |                         |                 |            |                | Invernes            |
|           |                          |                                |               |                                             |      |                         |                         | 4               |            |                | Number of Taxpayers |
|           |                          |                                |               |                                             |      |                         |                         | 29,856          |            |                | Gross Tax           |
|           |                          |                                |               |                                             |      |                         |                         | 426,517         |            |                | Gross Sales         |
|           |                          |                                |               |                                             |      |                         |                         |                 |            |                | Isol                |
|           |                          |                                |               |                                             |      |                         |                         | 5               |            |                | Number of Taxpayers |
|           |                          |                                |               |                                             |      |                         |                         | 498             |            |                | Gross Tax           |
|           |                          |                                |               |                                             |      |                         |                         | 7,120           |            |                | Gross Sales         |
|           |                          |                                |               |                                             |      |                         |                         |                 |            |                | Itta Ben            |
|           |                          |                                |               |                                             |      |                         |                         | 8               |            | 4              | Number of Taxpayers |
|           |                          |                                |               |                                             |      |                         |                         | 23,839          | 22,55      | 0              | Gross Tax           |
|           |                          |                                |               |                                             |      |                         |                         | 340,560         | 329,48     | 1              | Gross Sales         |
|           |                          |                                |               |                                             |      |                         |                         |                 |            |                | luk                 |
|           |                          |                                |               |                                             |      |                         |                         | 27              | !          | 9              | Number of Taxpayers |
|           |                          |                                |               |                                             |      |                         |                         | 769,707         | 27,20      | 7              | Gross Tax           |
|           |                          |                                |               |                                             |      |                         |                         | 10,995,820      | 388,67     | 3              | Gross Sales         |
|           |                          |                                |               |                                             |      |                         |                         |                 |            |                | Jackso              |
| 17        | 74                       | 158                            |               | 9                                           | 5 23 | 44                      | 92                      | 662             | 40         | 9 11           | Number of Taxpayers |
| 106,804   | 2,089,93                 | 1 744,247                      |               | 1,467,07                                    | 0 0  | 44,947                  | 452,843                 | 26,216,376      | 8,240,62   | 6 639,689      | Gross Tax           |
| 1,525,773 | 31,572,13                | 10,632,105                     |               | 20,958,13                                   | 6 0  | 642,101                 | 6,469,186               | 374,507,231     | 118,704,89 | 5 9,145,246    | Gross Sales         |
|           |                          |                                |               |                                             |      |                         |                         |                 |            |                | Jonestow            |
|           |                          |                                |               |                                             |      |                         |                         |                 |            |                | Number of Taxpayers |
|           |                          |                                |               |                                             |      |                         |                         |                 |            |                | Gross Tax           |
|           |                          |                                |               |                                             |      |                         |                         |                 |            |                | Gross Sales         |
|           |                          |                                |               |                                             |      |                         |                         |                 |            |                | Jumpertow           |
|           |                          |                                |               |                                             |      |                         |                         |                 |            |                | Number of Taxpayers |
|           |                          |                                |               |                                             |      |                         |                         |                 |            |                | Gross Tax           |
|           |                          |                                |               |                                             |      |                         |                         |                 |            |                | Gross Sales         |
|           |                          |                                |               |                                             |      |                         |                         |                 |            |                | Kilmicha            |
|           |                          |                                |               |                                             |      |                         |                         |                 |            |                | Number of Taxpayers |
|           |                          |                                |               |                                             |      |                         |                         |                 |            |                | Gross Tax           |
|           |                          |                                |               |                                             |      |                         |                         |                 |            |                | Gross Sales         |
|           |                          |                                |               |                                             |      |                         |                         |                 |            |                | Kosciusk            |
|           |                          | 5                              |               |                                             |      | 4                       |                         | 47              | 2          | 7              | Number of Taxpayers |
|           | 97,96                    |                                |               |                                             |      | 0                       |                         | 1,429,421       | 552,05     |                | Gross Tax           |
|           | 1,399,44                 |                                |               |                                             |      | 0                       |                         | 20,420,303      | 7,929,46   |                | Gross Sales         |
|           |                          |                                |               | nnual Papart Fiscal \                       |      |                         |                         |                 | .,525,70   |                | CIOSS GAICS         |