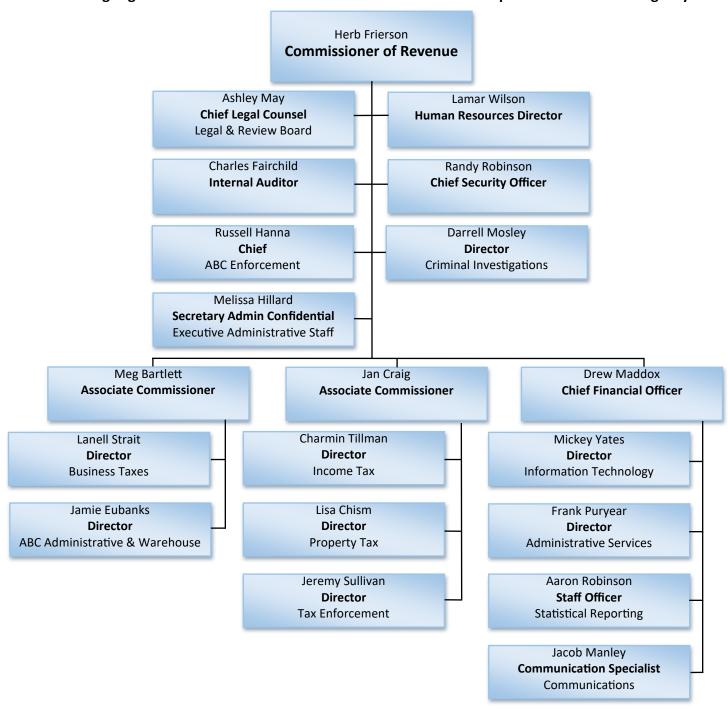

# **Agency Organization**

The Commissioner of Revenue is the Executive Director of the Department. He is appointed by the Governor and confirmed by the Senate to serve a term of six years. Assisting the Commissioner includes the Associate Commissioner of Income and Property Tax, Associate Commissioner of Business Taxes and ABC, Associate Commissioner of Agency Support, Associate Commissioner for Executive Support and Enforcement, Chief Legal Counsel, Chief of ABC Enforcement, Human Resources Director, and the Internal Auditor.

The DOR accomplishes its mission through various programs focused on implementing tax laws, processing tax revenue, and providing services to state government and the general public. The agency is an interconnected organization dedicated to continuous improvement.

#### The following organization chart identifies the functional areas that complete the work of the agency:

### **Executive Staff**

Front: Meg Bartlett, Commissioner Herb Frierson, Drew Maddox, Jan Craig Back: Randall Robinson, Rusty Hanna, Lamar Wilson, Charles Fairchild

Meg Bartlett serves as the Associate Commissioner for Business Taxes and ABC. She is responsible for the direction of the Office of Business Taxes and Transaction Tax Audit, Office of Alcoholic Beverage Control, and for oversight of the district offices located across the state.