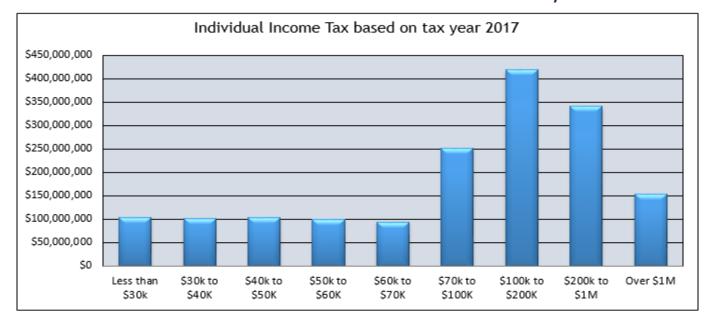

**Office of Income Tax** administers Individual Income, Withholding, and Corporate Income and Franchise Taxes. The office provides taxpayer service through performing error resolution and technical assistance. They are responsible for managing taxpayer accounts, developing forms and filing guidelines, and issuing tax refunds.