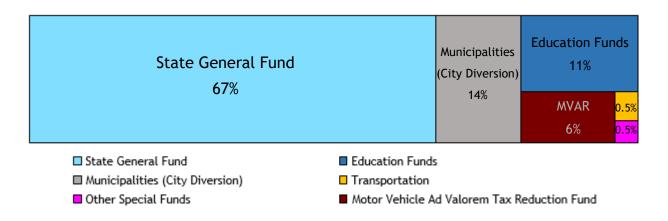

Each month, the DOR distributes and transfers the sales tax collected during the prior month to various Treasury Funds. The State General Fund receives the largest portion; however, Sales Tax is also an important revenue source for Municipal Governments and for Education in our state. Money transferred to the Motor Vehicle Ad Valorem Reduction Fund is used to reimburse the counties for the credit on motor vehicle license plates annually provided to each vehicle owner.

| Sales Tax Transfers                    | FY 2019         | FY 2018         | Change   |
|----------------------------------------|-----------------|-----------------|----------|
| General Fund                           | \$2,138,037,754 | \$2,082,929,711 | 2.65%    |
|                                        |                 | . , , , ,       |          |
| Municipalities                         | \$448,451,252   | \$439,459,463   | 2.05%    |
| Education Enhancement Fund             | \$308,432,937   | \$299,156,337   | 3.10%    |
| MV Ad Valorem Reduction                | \$194,909,583   | \$192,953,068   | 1.01%    |
| School Ad Valorem                      | \$42,000,000    | \$42,000,000    | 0.00%    |
| Public School Building                 | \$19,999,992    | \$19,999,992    | 0.00%    |
| State Aid Road                         | \$3,000,000     | \$3,000,000     | 0.00%    |
| Motor Vehicle Rental Sales Tax         | \$7,703,343     | \$7,552,403     | 2.00%    |
| Four-Lane Construction                 | \$17,052,069    | \$14,858,585    | 14.76%   |
| MS Fair Commission                     | \$13,546        | \$200,516       | -93.24%  |
| MS Dept. of Agriculture                | \$641,502       | \$34,893        | 1738.47% |
| Airport Parking                        | \$887,773       | \$790,424       | 12.32%   |
| Telecommunications                     | \$6,562,096     | \$7,420,434     | -11.57%  |
| Capitol Complex Improvement Fund       | \$2,729,898     |                 | 0.00%    |
| Incentive Fund, Economic Redevelopment | \$744,983       | \$533,599       | 39.61%   |
| Incentive Fund, MDA                    | \$0             | \$17,565        | -100.00% |
| Incentive Fund -Tourism                | \$8,665,914     | \$7,879,888     | 9.98%    |
| Job Training Grant, MDA                | \$1,800,000     | \$1,800,000     | 0.00%    |
| Total Sales Tax Transfers              | \$3,201,632,640 | \$3,120,586,877 | 2.60%    |