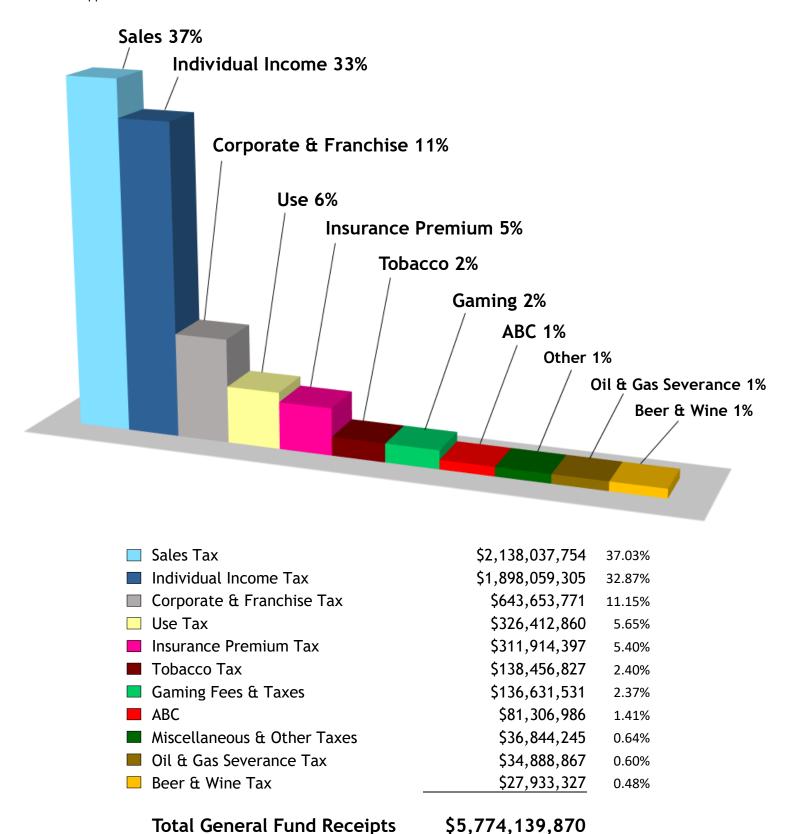

### **General Fund Receipts**

Tax Revenues collected by the DOR provide support for state operations by funding programs and services that benefit all citizens of Mississippi. DOR collected 97% of the State's General Fund for Fiscal Year 2019.

| Sales Tax Transfers                    | FY 2019         | FY 2018         | Change   |
|----------------------------------------|-----------------|-----------------|----------|
| General Fund                           | \$2,138,037,754 | \$2,082,929,711 | 2.65%    |
|                                        |                 | . , , , ,       |          |
| Municipalities                         | \$448,451,252   | \$439,459,463   | 2.05%    |
| Education Enhancement Fund             | \$308,432,937   | \$299,156,337   | 3.10%    |
| MV Ad Valorem Reduction                | \$194,909,583   | \$192,953,068   | 1.01%    |
| School Ad Valorem                      | \$42,000,000    | \$42,000,000    | 0.00%    |
| Public School Building                 | \$19,999,992    | \$19,999,992    | 0.00%    |
| State Aid Road                         | \$3,000,000     | \$3,000,000     | 0.00%    |
| Motor Vehicle Rental Sales Tax         | \$7,703,343     | \$7,552,403     | 2.00%    |
| Four-Lane Construction                 | \$17,052,069    | \$14,858,585    | 14.76%   |
| MS Fair Commission                     | \$13,546        | \$200,516       | -93.24%  |
| MS Dept. of Agriculture                | \$641,502       | \$34,893        | 1738.47% |
| Airport Parking                        | \$887,773       | \$790,424       | 12.32%   |
| Telecommunications                     | \$6,562,096     | \$7,420,434     | -11.57%  |
| Capitol Complex Improvement Fund       | \$2,729,898     |                 | 0.00%    |
| Incentive Fund, Economic Redevelopment | \$744,983       | \$533,599       | 39.61%   |
| Incentive Fund, MDA                    | \$0             | \$17,565        | -100.00% |
| Incentive Fund -Tourism                | \$8,665,914     | \$7,879,888     | 9.98%    |
| Job Training Grant, MDA                | \$1,800,000     | \$1,800,000     | 0.00%    |
| Total Sales Tax Transfers              | \$3,201,632,640 | \$3,120,586,877 | 2.60%    |