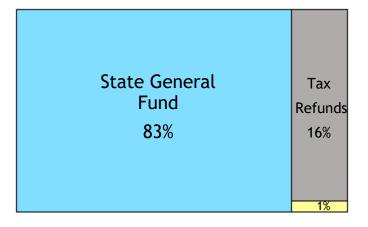

### **General Fund Receipts**

Tax Revenues collected by the DOR provide support for state operations by funding programs and services that benefit all citizens of Mississippi. DOR collected 97% of the State's General Fund for Fiscal Year 2019.