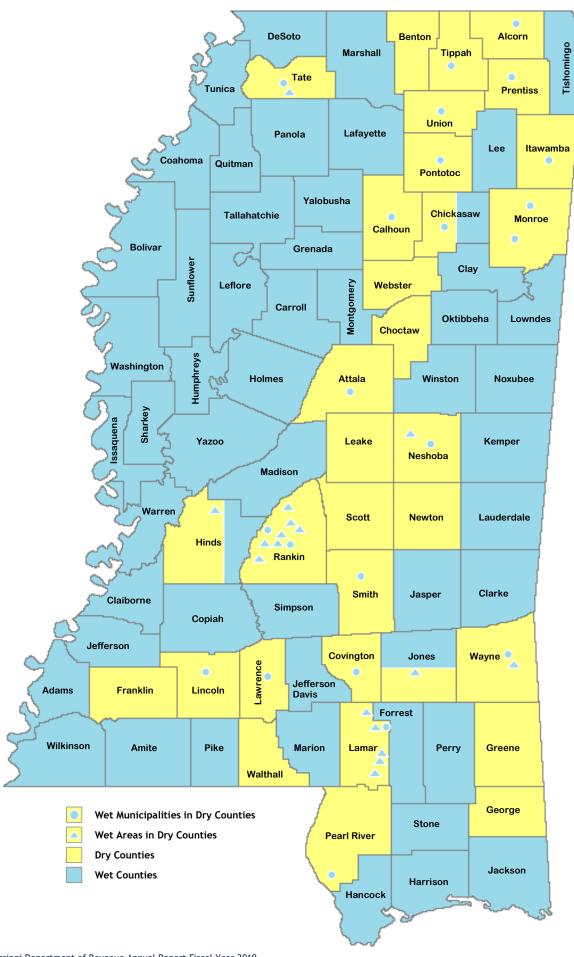

Club (Rankin Co.) Choctaw Reservation (Neshoba Co.)

Silver Star Casino
Dancing Rabbit Golf Course
Golden Moon Casino
Dancing Rabbit Inn
Dogwood Venue (Lamar Co.)

Jackson International Airport (Rankin Co.)

Long Leaf Plantation (Lamar Co.) McClain Lodge (Rankin Co.) Pearl, Special District (Rankin Co.)

Pearl River Valley Water Supply District (Rankin Co.)

Pine Belt Airport (Jones Co.)
Pine Creek Golf Club (Lamar Co.)
Porterhouse Partners LLC (Rankin Co.)

Providence Hill (Hinds Co.)

Reservoir Community District (Rankin Co.)

The Southern Pearl (Wayne Co.)

## Counties with 2 Judicial Districts Wet Districts include:

Panola Chickasaw 2nd Judicial District
Perry Hinds 1st Judicial District
Pike Jones 2nd Judicial District
Sharkey

Wayne Webster

## Wet Dry Map for Alcoholic Beverages





## **Petroleum Tax**

| Collections and Transfers               | page 123 |
|-----------------------------------------|----------|
| Distributions to Municipalities         | page 124 |
| Distributions to Counties               | page 126 |
| Quantities and Collections by Fuel Type | page 128 |



## **Petroleum Transfers**

#### Fiscal Year 2019

| Mississippi Department of Transportation (MDOT)<br>State Aid Road Program |             | \$305,506,500<br>\$55,443,174 |
|---------------------------------------------------------------------------|-------------|-------------------------------|
| Harrison County Road Protection                                           | \$1,975,838 |                               |
| Hancock County Road Protection