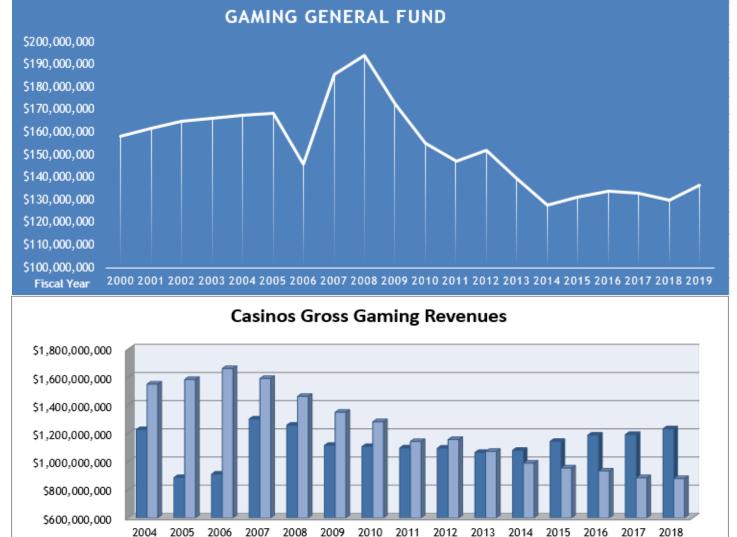

|           | Real Estate, | Professional,       | Management of | Administrative Support, |             | Health Care & | Arts,        |                  |            |                |                         |
|-----------|--------------|---------------------|---------------|-------------------------|-------------|---------------|--------------|------------------|------------|----------------|-------------------------|
| Finance & | Real Estate, | Scientific, &       | Companies &   |                         | Educational | Social        |              | Accommodations   | Other      | Public         |                         |
| Insurance | Leasing      | Technical Services  | Enterprises   | & Remediation Services  |             | Assistance    |              | & Food Services  | Services   | Administration |                         |
| insurance | Leasing      | recinical del vices | Litterprises  | & Remediation Services  | Jei vices   | Assistance    | d Necreation | a i oou services | Oel vices  | Administration | Goodma                  |
|           |              |                     |               |                         |             |               |              |                  |            |                | Number of Taxpayers     |
|           |              |                     |               |                         |             |               |              |                  |            |                | Gross Tax               |
|           |              |                     |               |                         |             |               |              |                  |            |                | Gross Sales             |
|           |              |                     |               |                         |             |               |              |                  |            |                |                         |
|           | 4.5          |                     |               | 40                      |             |               |              | 440              | 100        |                | Greenville              |
|           | 15           |                     |               | 16                      |             | 11            |              |                  | 108        |                | Number of Taxpayers     |
|           | 196,046      |                     |               | 203,065                 |             | C             |              |                  | 1,252,607  |                | Gross Tax               |
|           | 2,800,660    | 812,573             |               | 2,900,929               |             | C             | 1,584,398    | 61,912,793       | 19,188,588 | 3              | Gross Sales             |
|           |              |                     |               |                         |             |               |              |                  |            |                | Greenwood               |
|           | 12           | ! 10                |               | 8                       |             | 8             | 3 17         | 99               | 51         |                | Number of Taxpayers     |
|           | 474,391      | 34,096              |               | 41,898                  |             | C             | 11,139       | 2,729,241        | 1,289,807  | 7              | Gross Tax               |
|           | 7,375,115    | 487,087             |               | 598,539                 |             | C             | 159,134      | 38,989,153       | 18,430,448 | 3              | Gross Sales             |
|           |              |                     |               |                         |             |               |              |                  |            |                | Grenada                 |
| 6         | 8            | 1                   |               | 8                       |             | 7             | 7 12         | 87               | 61         |                | Number of Taxpayers     |
| 1,714     | 533,947      | •                   |               | 142,292                 |             | c             | 36,702       | 3,262,777        | 1,057,746  | 5              | Gross Tax               |
| 24,488    | 7,627,821    |                     |               | 2,032,746               |             | c             | 524,320      | 46,611,095       | 15,271,006 | 5              | Gross Sales             |
|           |              |                     |               |                         |             |               |              |                  |            |                | Gulfpor                 |
| 6         | 92           | 9 45                |               | 44                      | 10          | 41            | 52           | 346              | 204        | 5              | Number of Taxpayers     |
| 4,489     | 3,847,053    | 307,891             |               | 1,120,354               | 0           | 22,691        | 484,558      | 18,301,452       | 5,302,080  | 0              | Gross Tax               |
| 64,131    | 59,319,143   |                     |               | 16,005,059              |             |               |              |                  | 75,825,382 |                |                         |
|           |              | ,,,,,               |               | .,,,,,,,,               |             | , , ,         |              |                  | .,,        |                | Gunnisor                |
|           |              |                     |               |                         |             |               |              |                  |            |                | Number of Taxpayers     |
|           |              |                     |               |                         |             |               |              |                  |            |                | Gross Tax               |
|           |              |                     |               |                         |             |               |              |                  |            |                | Gross Sales             |
|           |              |                     |               |                         |             |               |              |                  |            |                | Guntowr                 |
|           |              |                     |               |                         |             |               |              | _                |            |                |                         |
|           |              |                     |               |                         |             |               |              | 5                |            |                | Number of Taxpayers     |
|           |              |                     |               |                         |             |               |              | 103,840          |            |                | Gross Tax               |
|           |              |                     |               |                         |             |               |              | 1,483,430        |            |                | Gross Sales             |
|           |              |                     |               |                         |             |               |              |                  |            |                | Hatley                  |
|           |              |                     |               |                         |             |               |              |                  |            |                | Number of Taxpayers     |
|           |              |                     |               |                         |             |               |              |                  |            |                | Gross Tax               |
|           |              |                     |               |                         |             |               |              |                  |            |                | Gross Sales             |
|           |              |                     |               |                         |             |               |              |                  |            |                | Hattiesburg             |
| 18        | 41           | 46                  |               | 42                      | 13          | 31            | 36           | 363              | 119        | )              | Number of Taxpayers     |
| 54,137    | 1,615,592    | 749,614             |               | 847,670                 | 0           | 17,546        | 317,467      | 20,029,081       | 3,383,562  | 2              | Gross Tax               |
| 773,391   | 26,263,244   | 10,708,772          |               | 12,109,575              | 0           | 250,661       | 4,535,245    | 286,129,732      | 48,362,449 | )              | Gross Sales             |
|           |              |                     |               |                         |             |               |              |                  |            |                | Hazlehurs               |
|           |              |                     |               |                         |             |               |              | 29               | 22         | 2              | Number of Taxpayers     |
|           |              |                     |               |                         |             |               |              | 983,828          | 183,572    | 2              | Gross Tax               |
|           |              |                     |               |                         |             |               |              | 14,054,679       | 2,622,457  | ,              | Gross Sales             |
|           |              |                     |               |                         |             |               |              |                  |            |                | Heidelberg              |
|           |              |                     |               |                         |             |               |              |                  |            |                | Number of Taxpayers     |
|           |              |                     |               |                         |             |               |              |                  |            |                | Gross Tax               |
|           |              |                     |               |                         |             |               |              |                  |            |                | Gross Sales             |
|           |              |                     |               |                         |             |               |              |                  |            |                | Hernando                |
|           | 7            | , 16                |               | 5                       | 7           |               | 8            | 67               | 38         | 3              | Number of Taxpayers     |
|           | 6,301        |                     |               | 39,552                  |             |               | 9,108        |                  | 227,935    |                | Gross Tax               |
|           | 90,013       |                     |               | 565,031                 | 0           |               | 130,119      |                  | 3,256,218  |                | Gross Sales             |
|           | 30,013       | 210,001             |               | 303,031                 | U           |               | 150,118      | 70,022,704       | 0,200,210  | -              | Hickory                 |
|           |              |                     |               |                         |             |               |              |                  | _          | ı              |                         |
|           |              |                     |               |                         |             |               |              |                  | 90.004     |                | Number of Taxpayers     |
|           |              |                     |               |                         |             |               |              |                  | 89,034     |                | Gross Tax               |
|           |              |                     |               |                         |             |               |              |                  | 1,271,917  | ,              | Gross Sales             |
|           |              |                     |               |                         |             |               |              |                  |            |                | Hickory Fla             |
|           |              |                     |               |                         |             |               |              |                  |            |                | Number of Taxpayers     |
|           |              |                     |               |                         |             |               |              |                  |            |                | Gross Tax               |
|           |              |                     |               |                         |             |               |              |                  |            |                | Gross Sales             |
|           |              |                     |               |                         |             |               |              |                  |            |                | Hinds Community College |
|           |              |                     |               |                         |             |               |              |                  |            |                | Number of Taxpayers     |
|           |              |                     |               |                         |             |               |              |                  |            |                | Gross Tax               |
|           |              |                     |               |                         |             |               |              |                  |            |                | Gross Sales             |
|           |              |                     |               | nnual Papart Fiscal Ve  |             |               |              |                  |            |                | F2                      |

|                             |                      | Agriculture,       | Mining,              |           |               |               |                 |               |                  |             |
|-----------------------------|----------------------|--------------------|----------------------|-----------|---------------|---------------|-----------------|---------------|------------------|-------------|
|                             | Total for            | Forestry, Fishing, | Quarrying,           | Utilities | Construction  | Manufacturing | Wholesale Trade | Retail Trade  | Transportation & | Information |
|                             | City                 | and Hunting        | Oil & Gas Extraction | •         |               | g             |                 |               | Warehousing      |             |
| Hollandale                  | ,                    |                    |                      |           |               |               |                 |               |                  |             |
| Number of Taxpayers         | 57                   |                    |                      |           |               |               |                 | 22            |                  |             |
| Gross Tax                   | 1,157,078            |                    |                      |           |               |               |                 | 605,732       |                  |             |
| Gross Sales                 | 18,368,789           |                    |                      |           |               |               |                 | 8,836,963     |                  |             |
| Holly Springs               |                      |                    |                      |           |               |               |                 |               |                  |             |
| Number of Taxpayers         | 237                  |                    |                      |           | 11            | 13            | 12              | 130           |                  |             |
| Gross Tax                   | 7,057,342            |                    |                      |           | 39,081        |               | 32,164          | 4,993,914     |                  |             |
| Gross Sales                 | 101,266,148          |                    |                      |           | 598,295       |               | 459,489         |               |                  |             |
| Horn Lake                   | ,,                   |                    |                      |           |               | _,,           | ,               | ,,,,,,,,      |                  |             |
| Number of Taxpayers         | 452                  |                    |                      |           | 29            | 29            | 46              | 177           |                  |             |
| Gross Tax                   | 28,912,619           |                    |                      |           | 796,680       |               | 1,029,163       |               |                  |             |
| Gross Sales                 | 414,877,321          |                    |                      |           | 11,426,904    |               | 15,899,539      | 261,793,605   |                  |             |
|                             | 414,077,321          |                    |                      |           | 11,420,904    | 7,720,140     | 13,099,339      | 201,793,003   |                  |             |
| Houlka                      | 04                   |                    |                      |           |               |               |                 |               |                  |             |
| Number of Taxpayers         | 21                   |                    |                      |           |               |               |                 | 9             |                  |             |
| Gross Tax                   | 549,114              |                    |                      |           |               |               |                 | 433,728       |                  |             |
| Gross Sales                 | 8,409,349            |                    |                      |           |               |               |                 | 6,760,015     |                  |             |
| Houston                     |                      |                    |                      |           |               |               |                 |               |                  |             |
| Number of Taxpayers         | 167                  |                    |                      |           | 10            |               | 8               |               |                  |             |
| Gross Tax                   | 6,351,112            |                    |                      |           | 44,076        |               | 179,038         |               |                  |             |
| Gross Sales                 | 100,142,935          |                    |                      |           | 635,064       | 547,286       | 4,167,844       | 71,512,756    |                  |             |
| Indianola                   |                      |                    |                      |           |               |               |                 |               |                  |             |
| Number of Taxpayers         | 258                  |                    |                      |           | 10            | 7             | 17              | 140           |                  |             |
| Gross Tax                   | 9,531,125            |                    |                      |           | 69,421        | 114,062       | 470,794         | 6,477,881     |                  |             |
| Gross Sales                 | 151,995,245          |                    |                      |           | 991,722       | 3,166,607     | 16,169,913      | 97,227,085    |                  |             |
| Inverness                   |                      |                    |                      |           |               |               |                 |               |                  |             |
| Number of Taxpayers         | 25                   |                    |                      |           |               |               |                 | 10            |                  |             |
| Gross Tax                   | 292,572              |                    |                      |           |               |               |                 | 101,190       |                  |             |
| Gross Sales                 | 4,549,007            |                    |                      |           |               |               |                 | 1,540,672     |                  |             |
| Isola                       |                      |                    |                      |           |               |               |                 |               |                  |             |
| Number of Taxpayers         | 14                   |                    |                      |           |               |               |                 |               |                  |             |
| Gross Tax                   | 104,090              |                    |                      |           |               |               |                 |               |                  |             |
| Gross Sales                 | 1,516,248            |                    |                      |           |               |               |                 |               |                  |             |
| Itta Bena                   |                      |                    |                      |           |               |               |                 |               |                  |             |
| Number of Taxpayers         | 50                   |                    |                      |           | 4             |               |                 | 26            |                  |             |
| Gross Tax                   | 713,306              |                    |                      |           | 5,799         |               |                 | 472,210       |                  |             |
| Gross Sales                 | 10,436,223           |                    |                      |           | 82,847        |               |                 | 6,840,631     |                  |             |
| luka                        | ,,                   |                    |                      |           | ,             |               |                 | ,,,,,,,,,,    |                  |             |
| Number of Taxpayers         | 148                  |                    |                      |           | 7             | 9             | 13              | 69            |                  |             |
| Gross Tax                   | 4,874,333            |                    |                      |           | 36,760        |               | 163,886         |               |                  |             |
| Gross Sales                 | 73,431,427           |                    |                      |           | 525,146       |               | 5,018,042       | 43,892,197    |                  |             |
|                             | 75,451,427           |                    |                      |           | 323,140       | 7,554,040     | 3,010,042       | 45,032,137    |                  |             |
| Jackson Number of Taypavers | 4,773                | 7                  | 18                   |           | 250           | 208           | 807             | 4 000         | 29               | 38          |
| Number of Taxpayers         | 4,773<br>171,429,813 |                    |                      |           |               |               |                 | 1,828         |                  | 9,968,52    |
| Gross Tax                   |                      |                    |                      |           | 2,871,771     |               | 10,769,809      | 96,909,976    |                  |             |
| Gross Sales                 | 2,639,441,636        | 144,944            | 10,876,362           |           | 41,356,649    | 34,247,721    | 178,477,529     | 1,547,030,354 | 1,172,634        | 142,407,573 |
| Jonestown                   |                      |                    |                      |           |               |               |                 |               |                  |             |
| Number of Taxpayers         | 20                   |                    |                      |           |               |               |                 | 12            |                  |             |
| Gross Tax                   | 210,104              |                    |                      |           |               |               |                 | 70,644        |                  |             |
| Gross Sales                 | 3,003,323            |                    |                      |           |               |               |                 | 1,009,197     |                  |             |
| Jumpertown                  |                      |                    |                      |           |               |               |                 |               |                  |             |
| Number of Taxpayers         | 4                    |                    |                      |           |               |               |                 |               |                  |             |
| Gross Tax                   | 109,654              |                    |                      |           |               |               |                 |               |                  |             |
| Gross Sales                 | 1,592,729            |                    |                      |           |               |               |                 |               |                  |             |
| Kilmichael                  |                      |                    |                      |           |               |               |                 |               |                  |             |
| Number of Taxpayers         | 17                   |                    |                      |           |               |               |                 | 14            |                  |             |
| Gross Tax                   | 369,486              |                    |                      |           |               |               |                 | 312,280       |                  |             |
| Gross Sales                 | 5,278,518            |                    |                      |           |               |               |                 | 4,461,147     |                  |             |
| GIUSS OdleS                 | 0,2,0,0,0            |                    |                      |           |               |               |                 | 1             |                  |             |
| Kosciusko                   | 0,2,0,0,0            |                    |                      |           |               |               |                 |               |                  |             |
|                             | 296                  |                    |                      |           | 16            | 14            | 17              | 151           |                  | 4           |
| Kosciusko                   |                      |                    |                      |           | 16<br>196,773 |               | 17<br>437,295   |               |                  | 385,50      |

|           | Real Estate              | Professional                   | Management of | Administrative Supract                      |      | Health Care 9           | Arte                    |                 |            |                |                     |
|-----------|--------------------------|--------------------------------|---------------|---------------------------------------------|------|-------------------------|-------------------------|-----------------|------------|----------------|---------------------|
| Finance & | Real Estate,<br>Rental & | Professional,<br>Scientific, & | Companies &   | Administrative Support<br>Waste Management, |      | Health Care &<br>Social | Arts,<br>Entertainment. | Accommodations  | Other      | Public         |                     |
| Insurance | Leasing                  | Technical Services             | Enterprises   | & Remediation Service                       |      | Assistance              |                         | & Food Services | Services   | Administration |                     |
|           |                          |                                | ,p-1000       |                                             |      |                         |                         |                 |            |                | Hollandal           |
|           |                          |                                |               |                                             |      |                         |                         | 16              |            | 7              | Number of Taxpayers |
|           |                          |                                |               |                                             |      |                         |                         | 41,650          | 49,74      | 2              | Gross Tax           |
|           |                          |                                |               |                                             |      |                         |                         | 594,994         | 1,004,06   | 8              | Gross Sales         |
|           |                          |                                |               |                                             |      |                         |                         |                 |            |                | Holly Spring        |
|           |                          |                                |               |                                             |      | 4                       | . 6                     | i 44            | 1          | 0              | Number of Taxpayers |
|           |                          |                                |               |                                             |      | 2,820                   | 1,410                   | 1,055,377       | 81,74      | 8              | Gross Tax           |
|           |                          |                                |               |                                             |      | 40,285                  | 20,142                  | 15,076,810      | 1,167,82   | 6              | Gross Sales         |
|           |                          |                                |               |                                             |      |                         |                         |                 |            |                | Horn Lak            |
|           | 1                        | 1 10                           |               |                                             | 6    |                         |                         | 79              | 5          | 5              | Number of Taxpayers |
|           | 193,14                   | 9 16,904                       |               | 31,15                                       | 8    |                         |                         | 5,372,920       | 1,008,44   | 0              | Gross Tax           |
|           | 2,836,18                 | 241,483                        |               | 445,11                                      | 7    |                         |                         | 76,756,006      | 14,406,28  | 8              | Gross Sales         |
|           |                          |                                |               |                                             |      |                         |                         |                 |            |                | Houlk               |
|           |                          |                                |               |                                             |      |                         |                         |                 |            |                | Number of Taxpayers |
|           |                          |                                |               |                                             |      |                         |                         |                 |            |                | Gross Tax           |
|           |                          |                                |               |                                             |      |                         |                         |                 |            |                | Gross Sales         |
|           |                          |                                |               |                                             |      |                         |                         |                 |            |                | Housto              |
|           |                          | 4                              |               |                                             |      |                         |                         | 22              | 1.         | 4              | Number of Taxpayers |
|           |                          | 3,033                          |               |                                             |      |                         |                         | 687,415         | 337,10     | 1              | Gross Tax           |
|           |                          | 43,332                         |               |                                             |      |                         |                         | 9,820,210       | 7,200,34   | 7              | Gross Sales         |
|           |                          |                                |               |                                             |      |                         |                         |                 |            |                | Indiano             |
|           |                          |                                |               |                                             |      |                         | 4                       | 46              | 1:         | 9              | Number of Taxpayers |
|           |                          |                                |               |                                             |      |                         | 10,167                  | 1,221,829       | 147,41     | 9              | Gross Tax           |
|           |                          |                                |               |                                             |      |                         | 145,249                 | 17,454,696      | 2,265,95   | 4              | Gross Sales         |
|           |                          |                                |               |                                             |      |                         |                         |                 |            |                | Invernes            |
|           |                          |                                |               |                                             |      |                         |                         | 4               |            |                | Number of Taxpayers |
|           |                          |                                |               |                                             |      |                         |                         | 29,856          |            |                | Gross Tax           |
|           |                          |                                |               |                                             |      |                         |                         | 426,517         |            |                | Gross Sales         |
|           |                          |                                |               |                                             |      |                         |                         |                 |            |                | Isol                |
|           |                          |                                |               |                                             |      |                         |                         | 5               |            |                | Number of Taxpayers |
|           |                          |                                |               |                                             |      |                         |                         | 498             |            |                | Gross Tax           |
|           |                          |                                |               |                                             |      |                         |                         | 7,120           |            |                | Gross Sales         |
|           |                          |                                |               |                                             |      |                         |                         |                 |            |                | Itta Ben            |
|           |                          |                                |               |                                             |      |                         |                         | 8               |            | 4              | Number of Taxpayers |
|           |                          |                                |               |                                             |      |                         |                         | 23,839          | 22,55      | 0              | Gross Tax           |
|           |                          |                                |               |                                             |      |                         |                         | 340,560         | 329,48     | 1              | Gross Sales         |
|           |                          |                                |               |                                             |      |                         |                         |                 |            |                | luk                 |
|           |                          |                                |               |                                             |      |                         |                         | 27              | !          | 9              | Number of Taxpayers |
|           |                          |                                |               |                                             |      |                         |                         | 769,707         | 27,20      | 7              | Gross Tax           |
|           |                          |                                |               |                                             |      |                         |                         | 10,995,820      | 388,67     | 3              | Gross Sales         |
|           |                          |                                |               |                                             |      |                         |                         |                 |            |                | Jackso              |
| 17        | 74                       | 158                            |               | 9                                           | 5 23 | 44                      | 92                      | 662             | 40         | 9 11           | Number of Taxpayers |
| 106,804   | 2,089,93                 | 1 744,247                      |               | 1,467,07                                    | 0 0  | 44,947                  | 452,843                 | 26,216,376      | 8,240,62   | 6 639,689      | Gross Tax           |
| 1,525,773 | 31,572,13                | 10,632,105                     |               | 20,958,13                                   | 6 0  | 642,101                 | 6,469,186               | 374,507,231     | 118,704,89 | 5 9,145,246    | Gross Sales         |
|           |                          |                                |               |                                             |      |                         |                         |                 |            |                | Jonestow            |
|           |                          |                                |               |                                             |      |                         |                         |                 |            |                | Number of Taxpayers |
|           |                          |                                |               |                                             |      |                         |                         |                 |            |                | Gross Tax           |
|           |                          |                                |               |                                             |      |                         |                         |                 |            |                | Gross Sales         |
|           |                          |                                |               |                                             |      |                         |                         |                 |            |                | Jumpertow           |
|           |                          |                                |               |                                             |      |                         |                         |                 |            |                | Number of Taxpayers |
|           |                          |                                |               |                                             |      |                         |                         |                 |            |                | Gross Tax           |
|           |                          |                                |               |                                             |      |                         |                         |                 |            |                | Gross Sales         |
|           |                          |                                |               |                                             |      |                         |                         |                 |            |                | Kilmicha            |
|           |                          |                                |               |                                             |      |                         |                         |                 |            |                | Number of Taxpayers |
|           |                          |                                |               |                                             |      |                         |                         |                 |            |                | Gross Tax           |
|           |                          |                                |               |                                             |      |                         |                         |                 |            |                | Gross Sales         |
|           |                          |                                |               |                                             |      |                         |                         |                 |            |                | Kosciusk            |
|           |                          | 5                              |               |                                             |      | 4                       |                         | 47              | 2          | 7              | Number of Taxpayers |
|           | 97,96                    |                                |               |                                             |      | 0                       |                         | 1,429,421       | 552,05     |                | Gross Tax           |
|           | 1,399,44                 |                                |               |                                             |      | 0                       |                         | 20,420,303      | 7,929,46   |                | Gross Sales         |
|           |                          |                                |               | nnual Papart Fiscal \                       |      |                         |                         |                 | .,525,70   |                | CIOSS GAICS         |