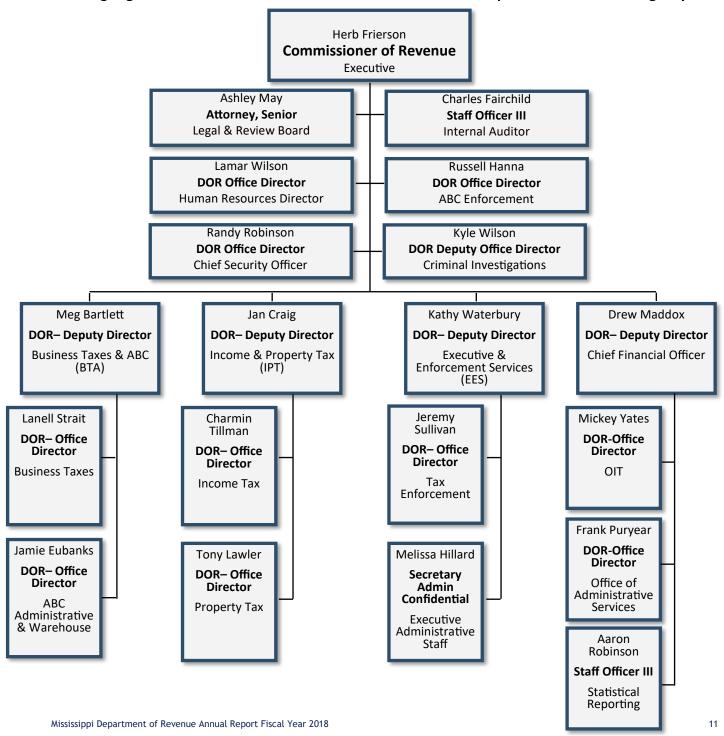

# **Agency Organization**

The Commissioner of Revenue is the Executive Director of the Department. He is appointed by the Governor and confirmed by the Senate to serve a term of six years. Assisting the Commissioner includes the Associate Commissioner of Income and Property Tax, Associate Commissioner of Business Taxes and ABC, Associate Commissioner of Agency Support, Associate Commissioner for Executive Support and Enforcement, Chief Legal Counsel, Chief of ABC Enforcement, Human Resources Director, and the Internal Auditor.

The following organization chart identifies the functional areas that complete the work of the agency: