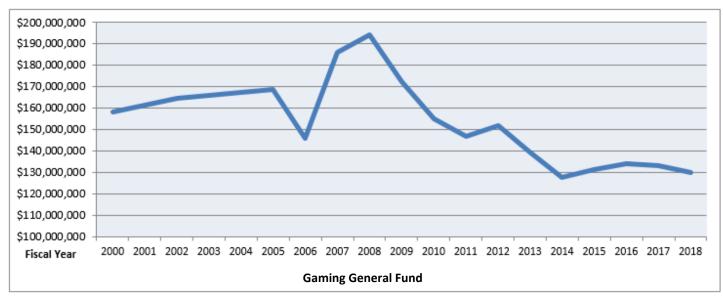

sissippi Department of Revenue Annual Report Fiscal Year 2018

# **Gaming Taxes**

All legal gaming conducted in Mississippi is subject to taxation. All establishments where gaming is conducted and where gambling devices are operated, and manufacturers, sellers and distributors of certain gambling devices and equipment are subject to tax.

### **Transfers from Gaming Tax Collections** Fiscal Year 2018 14% \$129,880,182 State General Fund Highway Construction Bond Sinking Fund \$33,000,000 19% 52% Catfish Row Museum Construction Fund \$0 \$0 EE Bass Cultural Arts Center Fund \$3,000,000 Gulf Coast Aquarium Fund 15% \$48,092,764 Municipalities Counties \$35,182,672 **Total Transfers** \$249,155,618

■State General Fund ■ Highway Construction Bond and Other Funds ■ Municipalities ■ Counties





Hurricane Katrina, August 29, 2005 impacted all Coast casinos. The economic recession impacted 2008, 2009, and 2010. The Mississippi River Flood occurred during 2011 and impacted most river casinos.

### **Severance Taxes**

Severance Taxes are imposed on persons who remove or extract certain natural resources from within the soil or waters of Mississippi. Oil and Gas are taxed at 6% of the value determined at the point of production. The tax rates for Timber Severance are determined upon type, quantity or weight of timber products produced and vary by the type of product.

### FY 2018 Transfers with Comparison to Prior Year

|                                | FY 2018         | FY 2017      | Change          |
|--------------------------------|-----------------|--------------|---------