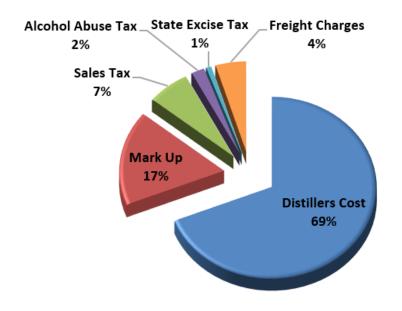

| Department of Mental Health (Alcohol Abuse) | \$7,873,568      | \$7,576,339            |
|                        | Department of Revenue (Sales Tax)           | \$25,412,805     | \$24,488,884           |
|                        | Total Transfers                             | \$114,883,277    | \$110,906,622          |

Collections are transferred the month following collection. June 2017 collections were transferred in July 2017, which is the first month of Fiscal Year 2018.

<sup>&</sup>quot;...It shall specifically be the duty of the Commissioner of Revenue, and he shall have power and authority...to administer and enforce the "Local Option Alcoholic Beverage Control Law," being Section 67-1-1 et seq..." MCA § 27-3-31

# Breakdown of Cost Based on Average Purchases FY 2018



# WINE Average Cost for a 750 ml bottle of distilled spirits

\$8.87

| Distillers Cost   | \$6.12 |
|-------------------|--------|
| Mark Up           | \$1.50 |
| Sales Tax         | \$0.58 |
| Alcohol Abuse Tax | \$0.18 |
| State Excise Tax  | \$0.07 |
| Freight Charges   | \$0.42 |
|                   |        |
| Average Cost      | \$8.87 |

# SPIRITS Average Cost for a 750 ml bottle of distilled spirits

\$13.72

| Distillers Cost   | \$9.33  |
|-------------------|---------|
| Mark Up           | \$2.29  |
| Sales Tax         | \$0.90  |
| Alcohol Abuse Tax | \$0.28  |
| State Excise Tax  | \$0.50  |
| Freight Charges   | \$0.42  |
|                   |         |
| Average Cost      | \$13.72 |



# ABC Product Sales and Tax Collections by County

Taxes Collected by ABC from the