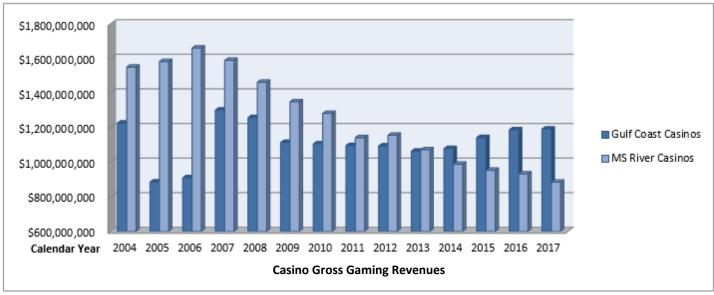

|                     | Total for     | Forgetry Fishing                  | Ouarning                        | Utilities | Construction | Manufacturina | Wholesale Trade | Retail Trade                            | Transportation 0             | Information |
|---------------------|---------------|-----------------------------------|---------------------------------|-----------|--------------|---------------|-----------------|-----------------------------------------|------------------------------|-------------|
|                     | City          | Forestry, Fishing,<br>and Hunting | Quarrying, Oil & Gas Extraction | Utilities | Construction | Manutacturing | Wholesale Trade | Retail Frade                            | Transportation & Warehousing | information |
| Hollandale          | ,             |                                   |                                 |           |              |               |                 |                                         |                              |             |
| Number of Taxpayers | 58            |                                   |                                 |           |              |               |                 | 23                                      |                              |             |
| Gross Tax           | 1,221,439     |                                   |                                 |           |              |               |                 | 605,100                                 |                              |             |
| Gross Sales         | 19,313,361    |                                   |                                 |           |              |               |                 | 8,837,512                               |                              |             |
|                     | 19,515,501    |                                   |                                 |           |              |               |                 | 0,037,312                               |                              |             |
| Holly Springs       |               |                                   |                                 |           | 45           |               |                 | 400                                     |                              |             |
| Number of Taxpayers | 239           |                                   |                                 |           | 15           |               | 11              | 132                                     |                              |             |
| Gross Tax           | 7,127,016     |                                   |                                 |           | 55,814       |               | 43,993          | 4,982,666                               |                              |             |
| Gross Sales         | 102,194,911   |                                   |                                 |           | 797,349      | 3,015,987     | 628,902         | 71,515,537                              |                              |             |
| Horn Lake           |               |                                   |                                 |           |              |               |                 |                                         |                              |             |
| Number of Taxpayers | 432           |                                   |                                 |           | 28           | 22            | 47              | 175                                     |                              |             |
| Gross Tax           | 32,291,555    |                                   |                                 |           | 400,904      | 485,927       | 952,951         | 22,444,769                              |                              |             |
| Gross Sales         | 463,645,595   |                                   |                                 |           | 5,882,479    | 6,944,619     | 14,972,316      | 321,139,786                             |                              |             |
| Houlka              |               |                                   |                                 |           |              |               |                 |                                         |                              |             |
| Number of Taxpayers | 23            |                                   |                                 |           |              |               |                 | 11                                      |                              |             |
| Gross Tax           | 574,872       |                                   |                                 |           |              |               |                 | 446,401                                 |                              |             |
| Gross Sales         | 8,850,512     |                                   |                                 |           |              |               |                 | 7,014,478                               |                              |             |
| Houston             |               |                                   |                                 |           |              |               |                 |                                         |                              |             |
| Number of Taxpayers | 173           |                                   |                                 |           | 7            | 5             | 13              | 96                                      |                              |             |
| Gross Tax           | 6,093,260     |                                   |                                 |           | 44,089       |               | 181,525         |                                         |                              |             |
| Gross Sales         |               |                                   |                                 |           | 629,848      |               |                 | 67,402,605                              |                              |             |
|                     | 95,706,528    |                                   |                                 |           | 029,648      | 503,529       | 4,027,927       | 07,402,000                              |                              |             |
| Indianola           |               |                                   |                                 |           |              | _             |                 |                                         |                              |             |
| Number of Taxpayers | 264           |                                   |                                 |           | 8            |               | 19              |                                         |                              |             |
| Gross Tax           | 9,381,997     |                                   |                                 |           | 81,184       |               | 463,184         | 6,386,374                               |                              |             |
| Gross Sales         | 149,919,050   |                                   |                                 |           | 1,159,773    | 2,749,468     | 15,902,702      | 96,123,909                              |                              |             |
| Inverness           |               |                                   |                                 |           |              |               |                 |                                         |                              |             |
| Number of Taxpayers | 29            |                                   |                                 |           |              |               |                 | 10                                      |                              |             |
| Gross Tax           | 344,186       |                                   |                                 |           |              |               |                 | 85,830                                  |                              |             |
| Gross Sales         | 5,354,349     |                                   |                                 |           |              |               |                 | 1,389,436                               |                              |             |
| Isola               |               |                                   |                                 |           |              |               |                 |                                         |                              |             |
| Number of Taxpayers | 15            |                                   |                                 |           |              |               |                 | 5                                       |                              |             |
| Gross Tax           | 112,479       |                                   |                                 |           |              |               |                 | 52,206                                  |                              |             |
| Gross Sales         | 1,718,960     |                                   |                                 |           |              |               |                 | 854,954                                 |                              |             |
| Itta Bena           |               |                                   |                                 |           |              |               |                 |                                         |                              |             |
| Number of Taxpayers | 48            |                                   |                                 |           |              |               |                 | 24                                      |                              |             |
| Gross Tax           | 704,453       |                                   |                                 |           |              |               |                 | 472,746                                 |                              |             |
| Gross Sales         | 10,322,666    |                                   |                                 |           |              |               |                 | 6,888,866                               |                              |             |
|                     | 10,322,600    |                                   |                                 |           |              |               |                 | 0,000,000                               |                              |             |
| luka                |               |                                   |                                 |           |              | _             |                 |                                         |                              |             |
| Number of Taxpayers | 147           |                                   |                                 |           | 6            |               | 13              |                                         |                              |             |
| Gross Tax           | 4,502,997     |                                   |                                 |           | 34,420       |               | 133,218         |                                         |                              |             |
| Gross Sales         | 70,106,247    |                                   |                                 |           | 491,717      | 5,473,124     | 3,909,012       | 43,035,310                              |                              |             |
| Jackson             |               |                                   |                                 |           |              |               |                 |                                         |                              |             |
| Number of Taxpayers | 4,981         | 7                                 | 18                              |           | 231          | 174           | 849             | 2,044                                   | 21                           | 3           |
| Gross Tax           | 177,555,627   | 1,443                             | 687,964                         |           | 2,795,781    | 2,503,250     | 10,358,161      | 105,600,776                             | 18,863                       | 10,297,60   |
| Gross Sales         | 2,736,663,459 | 20,618                            | 9,828,062                       |           | 39,975,022   | 35,890,951    | 175,416,253     | 1,675,492,438                           | 269,472                      | 147,108,68  |
| Jonestown           |               |                                   |                                 |           |              |               |                 |                                         |                              |             |
| Number of Taxpayers | 20            |                                   |                                 |           |              |               |                 | 12                                      |                              |             |
| Gross Tax           | 157,816       |                                   |                                 |           |              |               |                 | 72,662                                  |                              |             |
| Gross Sales         | 2,270,922     |                                   |                                 |           |              |               |                 | 1,044,408                               |                              |             |
| Jumpertown          | , -,          |                                   |                                 |           |              |               |                 | ,,,,,,,,,,,,,,,,,,,,,,,,,,,,,,,,,,,,,,, |                              |             |
| Number of Taxpayers | 4             |                                   |                                 |           |              |               |                 |                                         |                              |             |
| Gross Tax           | 100,338       |                                   |                                 |           |              |               |                 |                                         |                              |             |
|                     |               |                                   |                                 |           |              |               |                 |                                         |                              |             |
| Gross Sales         | 1,456,919     |                                   |                                 |           |              |               |                 |                                         |                              |             |
| Kilmichael          |               |                                   |                                 |           |              |               |                 |                                         |                              |             |
| Number of Taxpayers | 18            |                                   |                                 |           |              |               |                 | 12                                      |                              |             |
| Gross Tax           | 352,123       |                                   |                                 |           |              |               |                 | 292,145                                 |                              |             |
| Gross Sales         | 5,036,335     |                                   |                                 |           |              |               |                 | 4,173,493                               |                              |             |
| Kosciusko           |               |                                   |                                 |           |              |               |                 |                                         |                              |             |
| Number of Taxpayers | 292           |                                   |                                 |           | 15           | 11            | 14              | 164                                     |                              |             |
| Gross Tax           | 11,599,368    |                                   |                                 |           | 212,609      | 177,054       | 443,732         | 8,217,211                               |                              |             |
|                     |               |                                   |                                 |           | 1            |               |                 |                                         |                              |             |

|                     |                          |                                         |                 |              |               |             |                                          | l           |                    |              |                     |
|---------------------|--------------------------|-----------------------------------------|-----------------|--------------|---------------|-------------|------------------------------------------|-------------|--------------------|--------------|---------------------|
|                     |                          | 0.11                                    |                 | Arts,        | Health Care & |             | Administrative Support,                  |             | Professional,      | Real Estate, |                     |
|                     | Public<br>Administration | Other<br>Services                       | Accommodations  |              | Social        | Educational | Waste Management, & Remediation Services | Companies & | Scientific, &      | Rental &     | Finance & Insurance |
| Holland             | Administration           | Services /                              | & Food Services | & Recreation | Assistance    | Services    | & Remediation Services                   | Enterprises | Technical Services | Leasing      | insurance           |
| Number of Taxpayers |                          | 8                                       | 16              |              |               |             |                                          |             |                    |              |                     |
| Gross Tax           |                          | 56,394                                  | 44,635          |              |               |             |                                          |             |                    |              |                     |
| Gross Sales         |                          | 1,206,253                               | 637,638         |              |               |             |                                          |             |                    |              |                     |
| Holly Spri          |                          | ,,,,,,,,,,,,,,,,,,,,,,,,,,,,,,,,,,,,,,, |                 |              |               |             |                                          |             |                    |              |                     |
| Number of Taxpayers |                          | 11                                      | 44              | 7            | 4             |             |                                          |             |                    |              |                     |
| Gross Tax           |                          | 87,213                                  | 1,030,042       | 1,731        | 2,586         |             |                                          |             |                    |              |                     |
| Gross Sales         |                          | 1,245,898                               | 14,714,891      | 24,730       | 36,940        |             |                                          |             |                    |              |                     |
| Horn L              |                          | 1,243,090                               | 14,714,091      | 24,730       | 30,940        |             |                                          |             |                    |              |                     |
| Number of Taxpayers |                          | 54                                      | 69              |              |               |             | 6                                        | ,           | 7                  | 10           |                     |
|                     |                          |                                         |                 |              |               |             |                                          |             |                    |              |                     |
| Gross Tax           |                          | 970,317                                 | 5,100,040       |              |               |             | 44,550                                   |             | 15,744             | 176,078      |                     |
| Gross Sales         |                          | 13,861,677                              | 72,857,712      |              |               |             | 636,431                                  |             | 224,918            | 2,548,949    |                     |
| Hou                 |                          | _                                       |                 |              |               |             |                                          |             |                    |              |                     |
| Number of Taxpayers |                          | 5                                       |                 |              |               |             |                                          |             |                    |              |                     |
| Gross Tax           |                          | 33,228                                  |                 |              |               |             |                                          |             |                    |              |                     |
| Gross Sales         |                          | 475,301                                 |                 |              |               |             |                                          |             |                    |              |                     |
| Hous                |                          |                                         |                 |              |               |             |                                          |             |                    |              |                     |
| Number of Taxpayers |                          | 14                                      | 22              |              |               |             |                                          |             |                    |              |                     |
| Gross Tax           |                          | 336,741                                 | 638,075         |              |               |             |                                          |             |                    |              |                     |
| Gross Sales         |                          | 7,336,844                               | 9,115,362       |              |               |             |                                          |             |                    |              |                     |
| Indiar              |                          |                                         |                 |              |               |             |                                          |             |                    |              |                     |
| Number of Taxpayers |                          | 21                                      | 46              | 9            |               |             |                                          |             |                    |              |                     |
| Gross Tax           |                          | 133,017                                 | 1,149,929       | 9,128        |               |             |                                          |             |                    |              |                     |
| Gross Sales         |                          | 2,057,107                               | 16,427,556      | 130,394      |               |             |                                          |             |                    |              |                     |
| Invern              |                          |                                         |                 |              |               |             |                                          |             |                    |              |                     |
| Number of Taxpayers |                          | 5                                       | 6               |              |               |             |                                          |             |                    |              |                     |
| Gross Tax           |                          | 11,630                                  | 32,483          |              |               |             |                                          |             |                    |              |                     |
| Gross Sales         |                          | 182,808                                 | 464,044         |              |               |             |                                          |             |                    |              |                     |
| ls                  |                          |                                         |                 |              |               |             |                                          |             |                    |              |                     |
| Number of Taxpayers |                          |                                         | 5               |              |               |             |                                          |             |                    |              |                     |
| Gross Tax           |                          |                                         | 956             |              |               |             |                                          |             |                    |              |                     |
| Gross Sales         |                          |                                         | 13,657          |              |               |             |                                          |             |                    |              |                     |
| Itta B              |                          |                                         | 10,007          |              |               |             |                                          |             |                    |              |                     |
| Number of Taxpayers |                          | 4                                       | 7               |              |               |             |                                          |             |                    |              |                     |
| Gross Tax           |                          | 19,584                                  | 27,820          |              |               |             |                                          |             |                    |              |                     |
|                     |                          |                                         |                 |              |               |             |                                          |             |                    |              |                     |
| Gross Sales         |                          | 282,480                                 | 397,423         |              |               |             |                                          |             |                    |              |                     |
| I                   |                          | 40                                      |                 |              |               |             |                                          |             |                    |              |                     |
| Number of Taxpayers |                          | 10                                      | 705 444         |              |               |             |                                          |             |                    |              |                     |
| Gross Tax           |                          | 28,668                                  | 785,114         |              |               |             |                                          |             |                    |              |                     |
| Gross Sales         |                          | 409,539                                 | 11,215,913      |              |               |             |                                          |             |                    |              |                     |
| Jack                |                          |                                         |                 |              |               |             |                                          |             |                    |              |                     |
| Number of Taxpayers |                          | 412                                     |                 | 162          | 37            | 26          | 84                                       |             | 112                | 60           | 14                  |
| Gross Tax           |                          | 8,715,493                               | 25,286,306      | 396,021      | 44,673        | 0           | 1,673,034                                |             | 992,370            | 2,298,590    | 118,880             |
| Gross Sales         | 8,818,360                | 125,307,507                             | 361,225,493     | 5,657,447    | 638,191       | 0           | 23,900,479                               | 5           | 14,176,715         | 34,360,320   | 1,698,292           |
| Jonesto             |                          |                                         |                 |              |               |             |                                          |             |                    |              |                     |
| Number of Taxpayers |                          |                                         |                 |              |               |             |                                          |             |                    |              |                     |
| Gross Tax           |                          |                                         |                 |              |               |             |                                          |             |                    |              |                     |
| Gross Sales         |                          |                                         |                 |              |               |             |                                          |             |                    |              |                     |
| Jumperto            |                          |                                         |                 |              |               |             |                                          |             |                    |              |                     |
| Number of Taxpayers |                          |                                         |                 |              |               |             |                                          |             |                    |              |                     |
| Gross Tax           |                          |                                         |                 |              |               |             |                                          |             |                    |              |                     |
| Gross Sales         |                          |                                         |                 |              |               |             |                                          |             |                    |              |                     |
| Kilmich             |                          |                                         |                 |              |               |             |                                          |             |                    |              |                     |
| Number of Taxpayers |                          |                                         |                 |              |               |             |                                          |             |                    |              |                     |
| Gross Tax           |                          |                                         |                 |              |               |             |                                          |             |                    |              |                     |
| Gross Sales         |                          |                                         |                 |              |               |             |                                          |             |                    |              |                     |
| Kosciu              |                          |                                         |                 |              |               |             |                                          |             |                    |              |                     |
|                     |                          | 26                                      | 47              |              |               |             |                                          |             |                    |              |                     |
| Number of Taxpayers |                          |                                         |                 |              |               |             |                                          |             |                    | 02.709       |                     |
| Gross Tax           |                          | 474,589                                 | 1,320,688       |              |               |             |                                          |             |                    | 92,708       |                     |
| Gross Sales         |                          | 6,938,667                               | 18,866,972      |              |               |             |                                          |             |                    | 1,324,402    |                     |

|                     |             | Agriculture,       | Mining,              |           |              |               |                 |              |                  |             |
|---------------------|-------------|--------------------|----------------------|-----------|--------------|---------------|-----------------|--------------|------------------|-------------|
|                     | Total for   | Forestry, Fishing, | Quarrying,           | Utilities | Construction | Manufacturing | Wholesale Trade | Retail Trade | Transportation & | Information |
|                     | City        | and Hunting        | Oil & Gas Extraction |           |              |               |                 |              | Warehousing      |             |
| Kossuth             |             |                    |                      |           |              |               |                 | _            |                  |             |
| Number of Taxpayers | 8           |                    |                      |           |              |               |                 | 5            |                  |             |
| Gross Tax           | 252,369     |                    |                      |           |              |               |                 | 213,985      |                  |             |
| Gross Sales         | 3,616,591   |                    |                      |           |              |               |                 | 3,056,926    |                  |             |
| Lake                |             |                    |                      |           |              |               |                 |              |                  |             |
| Number of Taxpayers | 19          |                    |                      |           |              |               |                 | 8            |                  |             |
| Gross Tax           | 806,365     |                    |                      |           |              |               |                 | 598,058      |                  |             |
| Gross Sales         | 11,551,478  |                    |                      |           |              |               |                 | 8,575,665    |                  |             |
| Lambert             |             |                    |                      |           |              |               |                 |              |                  |             |
| Number of Taxpayers | 22          |                    |                      |           |              |               |                 | 12           |                  |             |
| Gross Tax           | 152,101     |                    |                      |           |              |               |                 | 73,441       |                  |             |
| Gross Sales         | 2,178,763   |                    |                      |           |              |               |                 | 1,049,156    |                  |             |
| Laurel              |             |                    |                      |           |              |               |                 |              |                  |             |
| Number of Taxpayers | 853         |                    | 17                   |           | 38           | 42            | 62              | 434          | 6                |             |
| Gross Tax           | 49,952,276  |                    | 776,851              |           | 591,594      |               | 4,701,628       | 30,749,519   |                  | 1,821,16    |
| Gross Sales         | 759,670,882 |                    | 11,097,871           |           | 8,524,755    |               | 72,364,251      | 472,830,389  |                  | 26,016,609  |
|                     | 755,070,002 |                    | 11,007,071           |           | 0,324,733    | 29,001,200    | 72,504,251      | 472,030,303  | 200,433          | 20,010,00   |
| Leakesville         |             |                    |                      |           |              |               |                 |              |                  |             |
| Number of Taxpayers | 62          |                    |                      |           |              |               |                 | 32           |                  |             |
| Gross Tax           | 1,643,506   |                    |                      |           |              |               |                 | 1,215,145    |                  |             |
| Gross Sales         | 23,550,852  |                    |                      |           |              |               |                 | 17,431,374   |                  |             |
| Learned             |             |                    |                      |           |              |               |                 |              |                  |             |
| Number of Taxpayers |             |                    |                      |           |              |               |                 |              |                  |             |
| Gross Tax           |             |                    |                      |           |              |               |                 |              |                  |             |
| Gross Sales         |             |                    |                      |           |              |               |                 |              |                  |             |
| Leland              |             |                    |                      |           |              |               |                 |              |                  |             |
| Number of Taxpayers | 138         |                    |                      |           | 5            | 6             | 9               | 55           |                  |             |
| Gross Tax           | 2,907,652   |                    |                      |           | 38,949       | 1,467         | 471,063         | 1,461,601    |                  |             |
| Gross Sales         | 53,084,290  |                    |                      |           | 556,409      | 20,964        | 15,489,577      | 23,537,766   |                  |             |
| Lena                |             |                    |                      |           |              |               |                 |              |                  |             |
| Number of Taxpayers | 7           |                    |                      |           |              |               |                 |              |                  |             |
| Gross Tax           | 125,926     |                    |                      |           |              |               |                 |              |                  |             |
| Gross Sales         | 1,798,945   |                    |                      |           |              |               |                 |              |                  |             |
| Lexington           | 1,700,010   |                    |                      |           |              |               |                 |              |                  |             |
| Number of Taxpayers | 104         |                    |                      |           |              | 4             | 5               | 59           |                  |             |
|                     |             |                    |                      |           |              |               |                 |              |                  |             |
| Gross Tax           | 2,072,234   |                    |                      |           |              | 1,349         |                 | 1,549,612    |                  |             |
| Gross Sales         | 31,195,605  |                    |                      |           |              | 19,272        | 3,154,449       | 22,198,259   |                  |             |
| Liberty             |             |                    |                      |           |              |               |                 |              |                  |             |
| Number of Taxpayers | 56          |                    |                      |           |              | 4             |                 | 36           |                  |             |
| Gross Tax           | 1,291,928   |                    |                      |           |              | 8,037         |                 | 921,041      |                  |             |
| Gross Sales         | 19,306,997  |                    |                      |           |              | 114,808       |                 | 13,627,541   |                  |             |
| Long Beach          |             |                    |                      |           |              |               |                 |              |                  |             |
| Number of Taxpayers | 380         |                    |                      |           | 41           | 17            | 17              | 134          |                  |             |
| Gross Tax           | 8,084,011   |                    |                      |           | 296,301      | 35,133        | 132,754         | 3,720,418    |                  |             |
| Gross Sales         | 117,267,125 |                    |                      |           | 4,232,874    | 501,907       | 1,896,480       | 54,902,688   |                  |             |
| Louin               |             |                    |                      |           |              |               |                 |              |                  |             |
| Number of Taxpayers | 6           |                    |                      |           |              |               |                 | 5            |                  |             |
| Gross Tax           | 99,683      |                    |                      |           |              |               |                 | 50,324       |                  |             |
| Gross Sales         | 1,424,046   |                    |                      |           |              |               |                 | 718,909      |                  |             |
| Louise              | 1,727,040   |                    |                      |           |              |               |                 | , 10,309     |                  |             |
|                     | _           |                    |                      |           |              |               |                 |              |                  |             |
| Number of Taxpayers | 90 297      |                    |                      |           |              |               |                 |              |                  |             |
| Gross Tax           | 80,287      |                    |                      |           |              |               |                 |              |                  |             |
| Gross Sales         | 1,149,244   |                    |                      |           |              |               |                 |              |                  |             |
| Louisville          |             |                    |                      |           |              |               |                 |              |                  |             |
| Number of Taxpayers | 258         |                    |                      |           | 13           | 12            | 15              |              |                  |             |
| Gross Tax           | 10,092,021  |                    |                      |           | 138,940      | 100,291       | 357,727         | 7,072,323    |                  |             |
| Gross Sales         | 153,318,380 |                    |                      |           | 1,984,852    | 1,445,135     | 5,917,414       | 109,203,852  |                  |             |
| Lucedale            |             |                    |                      |           |              |               |                 |              |                  |             |
| Number of Taxpayers | 203         |                    |                      |           |              | 9             | 7               | 108          |                  |             |
| Gross Tax           | 12,479,153  |                    |                      |           |              | 40,693        |                 |              |                  |             |
| Gross Sales         | 192,764,686 |                    |                      |           |              | 581,324       |                 |              |                  |             |