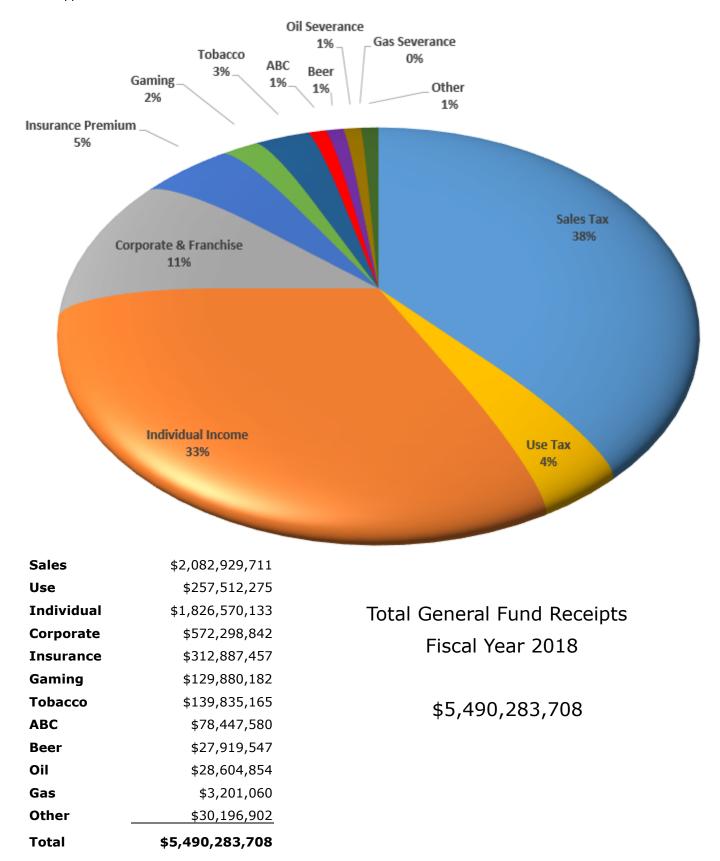

#### **General Fund Receipts**

Tax Revenues collected by the DOR provide support for state operations by funding programs and services that benefit all citizens of Mississippi. DOR collected 98% of the State's General Fund for Fiscal Year 2018.

#### **Total Transfers and Distributions of Agency Collections**

| Tax Type              | Total Transfers | Transfers to<br>General Fund | Transfers to<br>Special Funds | Amounts to Speci                                                                                                                                                                                                                          | al Funds                                                                                                                                                                                                                                                                                                                                                                                     |
|-----------------------|-----------------|------------------------------|-------------------------------|-------------------------------------------------------------------------------------------------------------------------------------------------------------------------------------------------------------------------------------------|----------------------------------------------------------------------------------------------------------------------------------------------------------------------------------------------------------------------------------------------------------------------------------------------------------------------------------------------------------------------------------------------|
| Sales Tax             | \$3,120,586,877 | \$2,082,929,711              | \$1,037,657,166               | \$19,999,992<br>\$439,459,463<br>\$7,552,403<br>\$14,858,585<br>\$42,000,000<br>\$299,156,337<br>\$200,516<br>\$192,953,068<br>\$34,893<br>\$7,420,434<br>\$790,424<br>\$533,599<br>\$17,565<br>\$7,879,888<br>\$1,800,000<br>\$3,000,000 | Public School Building Municipalities Motor Vehicle Rental Sales Tax Four-Lane Construction School Ad Valorem Education Enhancement Fund MS Fair Commission MV Ad Valorem Reduction MS Dept. of Agriculture Telecommunications Airport Parking Incentive Fund, Economic Redevelopment Incentive Fund, MDA Incentive Fund -Tourism Job Training Grant, MDA State Aid Road Total Special Funds |
| Use Tax               | \$337,832,826   | \$257,512,275                | \$80,320,551                  | \$44,181,930<br>\$4,000,000<br>\$32,138,621<br>\$80,320,551                                                                                                                                                                               | MV Ad Valorem Reduction<br>School Ad Valorem<br>Education Enhancement<br>Total Special Funds                                                                                                                                                                                                                                                                                                 |
| Individual Income     | \$2,230,925,426 | \$1,826,570,133              | \$404,355,293<br>_            | \$10,103,358<br>\$5,658,626<br>\$3,805,626<br>\$0<br>\$511,100<br>\$384,276,583<br>\$404,355,293                                                                                                                                          | Advantage Job Incentive Production Company Rebate MMEIA Rebate Fund SMART Business Incentive Withheld Tax Collection Fee Refund Account Total Special Funds                                                                                                                                                                                                                                  |
| Corporate & Franchise | \$662,575,252   | \$572,298,842                | \$90,276,411<br>_             | \$22,367<br>\$90,254,044<br>\$90,276,411                                                                                                                                                                                                  | Incentive Fund, Economic Redevelopment<br>Refund Account<br>Total Special Funds                                                                                                                                                                                                                                                                                                              |
| Insurance Premium     | \$330,135,846   | \$312,887,457                | \$17,248,388<br>_             | \$8,535,664<br>\$8,494,280<br>\$218,444<br>\$17,248,388                                                                                                                                                                                   | Municipalities<br>Counties<br>City of Jackson<br>Total Special Funds                                                                                                                                                                                                                                                                                                                         |
| Gaming Taxes          | \$249,155,618   | \$129,880,182                | \$119,275,436<br>_            | \$33,000,000<br>\$3,000,000<br>\$48,092,764<br>\$35,182,672<br>\$119,275,436                                                                                                                                                              | Highway Bond Sinking Fund Gulf Coast Aquarium Fund Gaming Licenses and Taxes (Municipalities) Gaming Licenses and Taxes (Counties) Total Special Funds                                                                                                                                                                                                                                       |
| Tobacco Tax           | \$139,835,165   | \$139,835,165                | \$0                           | \$0                                                                                                                                                                                                                                       |                                                                                                                                                                                                                                                                                                                                                                                              |
| Beer & Light Wine     | \$27,919,547    | \$27,919,547                 | \$0                           | \$0                                                                                                                                                                                                                                       |                                                                                                                                                                                                                                                                                                                                                                                              |
| Alcoholic Beverages   | \$89,985,822    | \$78,447,580                 | \$11,538,243<br>_             | \$7,873,568<br>\$2,832,209<br>\$317,115<br>\$515,350<br>\$11,538,243                                                                                                                                                                      | Department of Mental Health<br>Municipalities<br>Counties<br>ABC Sales & Service Outside State Agencies<br>Total Special Funds                                                                                                                                                                                                                                                               |
| Oil Severance         | \$38,555,935    | \$28,604,854                 | \$9,951,081                   | \$9,951,081                                                                                                                                                                                                                               | Counties                                                                                                                                                                                                                                                                                                                                                                                     |
| Gas Severance         | \$4,832,391     | \$3,201,060                  | \$1,631,330                   | \$1,631,330                                                                                                                                                                                                                               | Counties                                                                                                                                                                                                                                                                                                                                                                                     |
| Sub Totals this page  | \$7,232,340,705 | \$5,460,086,806              | \$1,772,253,899               |                                                                                                                                                                                                                                           |                                                                                                                                                                                                                                                                                                                                                                                              |