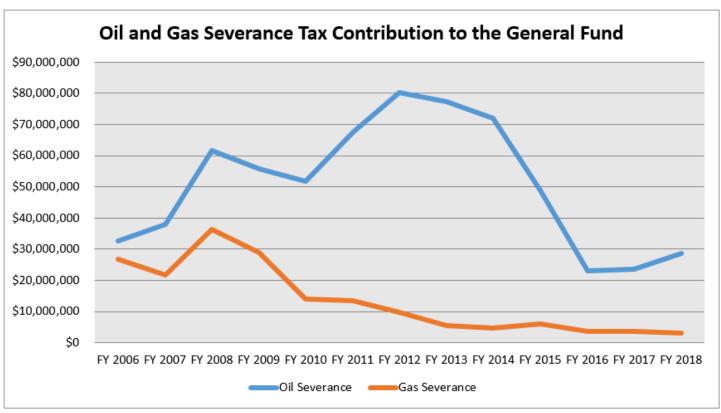

|           | Doel C-4: 1  | Dunfei- '          | Mana        | Administrativa 2        |             | Health O. C   | A4           |                 |            |                |                     |
|-----------|--------------|--------------------|-------------|-------------------------|-------------|---------------|--------------|-----------------|------------|----------------|---------------------|
|           | Real Estate, | Professional,      |             | Administrative Support, |             | Health Care & | Arts,        |                 | 0.11       |                |                     |
| Finance & | Rental &     | Scientific, &      | Companies & | <del>-</del>            | Educational | Social        |              | Accommodations  | Other      | Public         |                     |
| Insurance | Leasing      | Technical Services | Enterprises | & Remediation Services  | Services    | Assistance    | & Recreation | & Food Services | Services   | Administration | Kossu               |
|           |              |                    |             |                         |             |               |              |                 |            |                | Number of Taxpayers |
|           |              |                    |             |                         |             |               |              |                 |            |                | Gross Tax           |
|           |              |                    |             |                         |             |               |              |                 |            |                | Gross Sales         |
|           |              |                    |             |                         |             |               |              |                 |            |                | Lai                 |
|           |              |                    |             |                         |             |               |              |                 |            |                |                     |
|           |              |                    |             |                         |             |               |              |                 |            |                | Number of Taxpayers |
|           |              |                    |             |                         |             |               |              |                 |            |                | Gross Tax           |
|           |              |                    |             |                         |             |               |              |                 |            |                | Gross Sales         |
|           |              |                    |             |                         |             |               |              | _               |            |                | Lamb                |
|           |              |                    |             |                         |             |               |              | 6               |            |                | Number of Taxpayers |
|           |              |                    |             |                         |             |               |              | 3,844           |            |                | Gross Tax           |
|           |              |                    |             |                         |             |               |              | 54,908          |            |                | Gross Sales         |
|           |              |                    |             |                         |             |               |              |                 |            |                | Lau                 |
| 6         | 7            | 13                 |             | 11                      |             | 11            | 23           | 126             | 47         |                | Number of Taxpayers |
| 1         | 249,993      | 40,828             |             | 202,580                 |             | 3,225         | 66,641       | 5,609,795       | 2,308,277  |                | Gross Tax           |
| 13        | 3,571,323    | 583,261            |             | 2,894,004               |             | 46,077        | 952,019      | 80,139,925      | 33,065,033 |                | Gross Sales         |
|           |              |                    |             |                         |             |               |              |                 |            |                | Leakesv             |
|           |              |                    |             |                         |             |               |              | 9               | 9          |                | Number of Taxpayers |
|           |              |                    |             |                         |             |               |              | 123,647         | 98,193     |                | Gross Tax           |
|           |              |                    |             |                         |             |               |              | 1,766,382       | 1,402,755  |                | Gross Sales         |
|           |              |                    |             |                         |             |               |              |                 |            |                | Learn               |
|           |              |                    |             |                         |             |               |              |                 |            |                | Number of Taxpayers |
|           |              |                    |             |                         |             |               |              |                 |            |                | Gross Tax           |
|           |              |                    |             |                         |             |               |              |                 |            |                | Gross Sales         |
|           |              |                    |             |                         |             |               |              |                 |            |                | Lela                |
|           |              |                    |             |                         |             |               | 18           | 25              | 12         |                | Number of Taxpayers |
|           |              |                    |             |                         |             |               | 1,000        |                 | 141,901    |                | Gross Tax           |
|           |              |                    |             |                         |             |               | 14,281       | 3,654,938       | 2,150,995  |                | Gross Sales         |
|           |              |                    |             |                         |             |               | 14,201       | 3,034,930       | 2,100,000  |                | Le                  |
|           |              |                    |             |                         |             |               |              |                 |            |                |                     |
|           |              |                    |             |                         |             |               |              |                 |            |                | Number of Taxpayers |
|           |              |                    |             |                         |             |               |              |                 |            |                | Gross Tax           |
|           |              |                    |             |                         |             |               |              |                 |            |                | Gross Sales         |
|           |              |                    |             |                         |             |               |              |                 | _          |                | Lexing              |
|           |              |                    |             |                         |             |               |              | 17              | 7          |                | Number of Taxpayers |
|           |              |                    |             |                         |             |               |              | 149,383         | 32,782     |                | Gross Tax           |
|           |              |                    |             |                         |             |               |              | 2,134,040       | 468,311    |                | Gross Sales         |
|           |              |                    |             |                         |             |               |              |                 |            |                | Libe                |
|           |              |                    |             |                         |             |               |              | 6               |            |                | Number of Taxpayers |
|           |              |                    |             |                         |             |               |              | 101,963         |            |                | Gross Tax           |
|           |              |                    |             |                         |             |               |              | 1,456,614       |            |                | Gross Sales         |
|           |              |                    |             |                         |             |               |              |                 |            |                | Long Bea            |
|           | 20           | 9                  |             | 8                       |             |               | 25           | 70              | 30         |                | Number of Taxpayers |
|           | 187,657      | 4,245              |             | 609,715                 |             |               | 1,002        | 1,631,760       | 379,669    |                | Gross Tax           |
|           | 2,680,817    | 60,644             |             | 8,710,212               |             |               | 14,319       | 23,310,860      | 5,430,614  |                | Gross Sales         |
|           |              |                    |             |                         |             |               |              |                 |            |                | Lo                  |
|           |              |                    |             |                         |             |               |              |                 |            |                | Number of Taxpayers |
|           |              |                    |             |                         |             |               |              |                 |            |                | Gross Tax           |
|           |              |                    |             |                         |             |               |              |                 |            |                | Gross Sales         |
|           |              |                    |             |                         |             |               |              |                 |            |                | Lou                 |
|           |              |                    |             |                         |             |               |              |                 |            |                | Number of Taxpayers |
|           |              |                    |             |                         |             |               |              |                 |            |                | Gross Tax           |
|           |              |                    |             |                         |             |               |              |                 |            |                | Gross Sales         |
|           |              |                    |             |                         |             |               |              |                 |            |                |                     |
|           | -            | _                  |             |                         |             |               |              |                 |            |                | Louisy              |
|           | 4            | 5                  |             |                         |             |               |              | 35              | 23         |                | Number of Taxpayers |
|           | 102,169      | 7,741              |             |                         |             |               |              | 1,211,772       | 462,020    |                | Gross Tax           |
|           | 1,616,119    | 110,587            |             |                         |             |               |              | 17,311,024      | 6,600,291  |                | Gross Sales         |
|           |              |                    |             |                         |             |               |              |                 |            |                | Luced               |
|           | 4            |                    |             |                         |             | 4             |              | 43              | 16         |                | Number of Taxpayers |
|           | 96,276       |                    |             |                         |             | 0             |              | 1,387,511       | 291,317    |                | Gross Tax           |
|           |              |                    | 1           |                         |             | 0             |              | 19,821,583      | 4,161,675  |                | Gross Sales         |

|                       |             | Agriculture,       | Mining,              |           |              |         |          |                |              |                  |             |
|-----------------------|-------------|--------------------|----------------------|-----------|--------------|---------|----------|----------------|--------------|------------------|-------------|
|                       | Total for   | Forestry, Fishing, | Quarrying,           | Utilities | Construction | Manufac | turing W | holesale Trade | Retail Trade | Transportation & | Information |
|                       | City        | and Hunting        | Oil & Gas Extraction |           |              |         |          |                |              | Warehousing      |             |
| Lula                  |             |                    |                      |           |              |         |          |                |              |                  |             |
| Number of Taxpayers   | 8           |                    |                      |           |              |         |          |                |              |                  |             |
| Gross Tax             | 26,080      |                    |                      |           |              |         |          |                |              |                  |             |
| Gross Sales           | 373,958     |                    |                      |           |              |         |          |                |              |                  |             |
| Lumberton             |             |                    |                      |           |              |         |          |                |              |                  |             |
| Number of Taxpayers   | 38          |                    |                      |           |              |         |          |                | 21           |                  |             |
| Gross Tax             | 885,892     |                    |                      |           |              |         |          |                | 577,202      |                  |             |
| Gross Sales           | 12,677,919  |                    |                      |           |              |         |          |                | 8,266,376    |                  |             |
| Lyon                  |             |                    |                      |           |              |         |          |                |              |                  |             |
| Number of Taxpayers   | 12          |                    |                      |           |              |         |          |                | 8            |                  |             |
| Gross Tax             | 129,439     |                    |                      |           |              |         |          |                | 62,758       |                  |             |
| Gross Sales           | 1,857,622   |                    |                      |           |              |         |          |                | 896,546      |                  |             |
| Maben                 | 1,001,022   |                    |                      |           |              |         |          |                | 000,010      |                  |             |
| Number of Taxpayers   | 24          |                    |                      |           | 4            |         |          |                | 14           |                  |             |
|                       |             |                    |                      |           |              |         |          |                |              |                  |             |
| Gross Tax             | 480,553     |                    |                      |           | 27,910       |         |          |                | 338,028      |                  |             |
| Gross Sales           | 6,978,043   |                    |                      |           | 398,719      | ,       |          |                | 4,896,559    |                  |             |
| Macon                 |             |                    |                      |           |              |         |          |                |              |                  |             |
| Number of Taxpayers   | 121         |                    |                      |           |              |         | 11       |                | 62           |                  |             |
| Gross Tax             | 2,918,359   |                    |                      |           |              |         | 30,199   |                | 2,104,149    |                  |             |
| Gross Sales           | 42,466,766  |                    |                      |           |              | 5       | 95,322   |                | 30,337,324   |                  |             |
| Madison               |             |                    |                      |           |              |         |          |                |              |                  |             |
| Number of Taxpayers   | 765         |                    |                      |           | 83           | 3       | 36       | 65             | 325          |                  | !           |
| Gross Tax             | 50,624,006  |                    |                      |           | 662,842      | 2 4     | 62,229   | 231,245        | 38,919,109   |                  | 3,075,68    |
| Gross Sales           | 730,090,652 |                    |                      |           | 10,442,423   | 8,2     | 92,620   | 3,439,216      | 559,737,697  |                  | 43,938,33   |
| Magee                 |             |                    |                      |           |              |         |          |                |              |                  |             |
| Number of Taxpayers   | 245         |                    |                      |           | 7            | 7       | 6        | 15             | 130          |                  |             |
| Gross Tax             | 11,595,607  |                    |                      |           | 53,554       |         | 12,307   | 675,175        |              |                  |             |
| Gross Sales           | 170,394,469 |                    |                      |           | 765,062      |         | 75,809   | 12,808,769     | 114,132,544  |                  |             |
| Magnolia              | ,,          |                    |                      |           |              | -       | ,        | ,,             | ,,           |                  |             |
| Number of Taxpayers   | 76          |                    |                      |           |              |         |          |                | 39           |                  |             |
|                       |             |                    |                      |           |              |         |          |                |              |                  |             |
| Gross Tax             | 2,114,683   |                    |                      |           |              |         |          |                | 1,047,490    |                  |             |
| Gross Sales           | 40,734,871  |                    |                      |           |              |         |          |                | 15,115,360   |                  |             |
| Mantachie             |             |                    |                      |           |              |         |          |                |              |                  |             |
| Number of Taxpayers   | 46          |                    |                      |           |              |         |          |                | 22           |                  |             |
| Gross Tax             | 1,213,415   |                    |                      |           |              |         |          |                | 911,338      |                  |             |
| Gross Sales           | 17,785,290  |                    |                      |           |              |         |          |                | 13,023,804   |                  |             |
| Mantee                |             |                    |                      |           |              |         |          |                |              |                  |             |
| Number of Taxpayers   | 6           |                    |                      |           |              |         |          |                |              |                  |             |
| Gross Tax             | 148,989     |                    |                      |           |              |         |          |                |              |                  |             |
| Gross Sales           | 2,141,449   |                    |                      |           |              |         |          |                |              |                  |             |
| Marietta              |             |                    |                      |           |              |         |          |                |              |                  |             |
| Number of Taxpayers   | 9           |                    |                      |           |              |         |          |                | 5            |                  |             |
| Gross Tax             | 266,205     |                    |                      |           |              |         |          |                | 189,174      |                  |             |
| Gross Sales           | 3,843,632   |                    |                      |           |              |         |          |                | 2,702,489    |                  |             |
| Marion                |             |                    |                      |           |              |         |          |                | ,            |                  |             |
| Number of Taxpayers   | 54          |                    |                      |           |              |         |          | 4              | 26           |                  |             |
| Gross Tax             | 1,188,350   |                    |                      |           |              |         |          | 59,169         | 667,881      |                  |             |
| Gross Tax Gross Sales |             |                    |                      |           |              |         |          |                |              |                  |             |
| _                     | 17,492,184  |                    |                      |           |              |         |          | 883,501        | 10,014,030   |                  |             |
| Marks                 |             |                    |                      |           |              |         |          |                |              |                  |             |
| Number of Taxpayers   | 77          |                    |                      |           |              |         |          |                | 46           |                  |             |
| Gross Tax             | 1,020,448   |                    |                      |           |              |         |          |                | 659,885      |                  |             |
| Gross Sales           | 15,131,635  |                    |                      |           |              |         |          |                | 9,957,846    |                  |             |
| Mathiston             |             |                    |                      |           |              |         |          |                |              |                  |             |
| Number of Taxpayers   | 32          |                    |                      |           |              |         |          |                | 12           |                  |             |
| Gross Tax             | 996,106     |                    |                      |           |              |         |          |                | 594,290      |                  |             |
| Gross Sales           | 14,320,152  |                    |                      |           |              |         |          |                | 8,492,081    |                  |             |
| Mayersville           |             |                    |                      |           |              |         |          |                |              |                  |             |
| Number of Taxpayers   | 4           |                    |                      |           |              |         |          |                |              |                  |             |
| Gross Tax             | 40,465      |                    |                      |           |              |         |          |                |              |                  |             |
| l .                   | 591,378     |                    |                      |           | 1            |         |          |                |              |                  |             |

|           | Real Estate, | Professional,      | Management of | Administrative Support, |             | Health Care & | Arts,     |                 |           |                |                       |
|-----------|--------------|--------------------|---------------|-------------------------|-------------|---------------|-----------|-----------------|-----------|----------------|-----------------------|
| Finance & | Rental &     | Scientific, &      | Companies &   |                         | Educational |               |           | Accommodations  | Other     | Public         |                       |
| nsurance  |              | Technical Services |               | & Remediation Services  |             | Assistance    |           | & Food Services |           | Administration |                       |
|           |              |                    |               |                         |             |               |           |                 |           |                | L                     |
|           |              |                    |               |                         |             |               |           |                 |           |                | Number of Taxpayers   |
|           |              |                    |               |                         |             |               |           |                 |           |                | Gross Tax             |
|           |              |                    |               |                         |             |               |           |                 |           |                | Gross Sales           |
|           |              |                    |               |                         |             |               |           |                 |           |                | Lumbe                 |
|           |              |                    |               |                         |             |               |           | 7               | 4         |                | Number of Taxpayers   |
|           |              |                    |               |                         |             |               |           | 75,510          | 11,545    |                | Gross Tax             |
|           |              |                    |               |                         |             |               |           | 1,078,716       | 164,922   |                | Gross Sales           |
|           |              |                    |               |                         |             |               |           |                 |           |                | L                     |
|           |              |                    |               |                         |             |               |           |                 |           |                | Number of Taxpayers   |
|           |              |                    |               |                         |             |               |           |                 |           |                | Gross Tax             |
|           |              |                    |               |                         |             |               |           |                 |           |                | Gross Sales           |
|           |              |                    |               |                         |             |               |           |                 |           |                | Ma                    |
|           |              |                    |               |                         |             |               |           |                 |           |                |                       |
|           |              |                    |               |                         |             |               |           |                 |           |                | Number of Taxpayers   |
|           |              |                    |               |                         |             |               |           |                 |           |                | Gross Tax             |
|           |              |                    |               |                         |             |               |           |                 |           |                | Gross Sales           |
|           |              |                    |               |                         |             |               |           |                 |           |                | Ma                    |
|           |              |                    |               |                         |             |               |           | 23              | 11        |                | Number of Taxpayers   |
|           |              |                    |               |                         |             |               |           | 306,132         | 146,721   |                | Gross Tax             |
|           |              |                    |               |                         |             |               |           | 4,373,312       | 2,258,665 |                | Gross Sales           |
|           |              |                    |               |                         |             |               |           |                 |           |                | Mad                   |
|           | 9            | 46                 |               | 22                      | 6           | 13            | 3 19      | 85              | 37        |                | Number of Taxpayers   |
|           | 42,224       | 442,169            |               | 154,434                 | 0           | 188           | 127,442   | 5,473,502       | 293,536   |                | Gross Tax             |
|           | 603,203      | 6,316,705          |               | 2,206,197               | 0           | 2,691         | 1,820,606 | 78,192,879      | 4,193,366 |                | Gross Sales           |
|           |              |                    |               |                         |             |               |           |                 |           |                | Ma                    |
| 4         | 5            |                    |               | 4                       |             |               |           | 45              | 22        |                | Number of Taxpayers   |
| 0         | 165,602      |                    |               | 16,559                  |             |               |           | 1,808,736       | 170,758   |                | Gross Tax             |
| 3         |              |                    |               | 236,555                 |             |               |           | 25,839,088      | 2,440,985 |                | Gross Sales           |
| ·         | 2,000,112    |                    |               | 200,000                 |             |               |           | 20,000,000      | 2,110,000 |                | Magr                  |
|           |              |                    |               |                         |             |               |           | 5 14            | 6         |                | Number of Taxpayers   |
|           |              |                    |               |                         |             |               |           |                 |           |                |                       |
|           |              |                    |               |                         |             |               | (         |                 | 14,204    |                | Gross Tax             |
|           |              |                    |               |                         |             |               | (         | 3,725,857       | 205,551   |                | Gross Sales           |
|           |              |                    |               |                         |             |               |           |                 |           |                | Manta                 |
|           |              |                    |               |                         |             |               |           | 9               |           |                | Number of Taxpayers   |
|           |              |                    |               |                         |             |               |           | 136,926         |           |                | Gross Tax             |
|           |              |                    |               |                         |             |               |           | 1,956,092       |           |                | Gross Sales           |
|           |              |                    |               |                         |             |               |           |                 |           |                | Ma                    |
|           |              |                    |               |                         |             |               |           |                 |           |                | Number of Taxpayers   |
|           |              |                    |               |                         |             |               |           |                 |           |                | Gross Tax             |
|           |              |                    |               |                         |             |               |           |                 |           |                | Gross Sales           |
|           |              |                    |               |                         |             |               |           |                 |           |                | Mar                   |
|           |              |                    |               |                         |             |               |           |                 |           |                | Number of Taxpayers   |
|           |              |                    |               |                         |             |               |           |                 |           |                | Gross Tax             |
|           |              |                    |               |                         |             |               |           |                 |           |                | Gross Sales           |
|           |              |                    |               |                         |             |               |           |                 |           |                | Ma                    |
|           |              |                    |               |                         |             |               |           | 8               | 8         |                | Number of Taxpayers   |
|           |              |                    |               |                         |             |               |           | 74,164          | 192,348   |                | Gross Tax             |
|           |              |                    |               |                         |             |               |           |                 |           |                | Gross Tax Gross Sales |
|           |              |                    |               |                         |             |               |           | 1,059,492       | 2,747,830 |                |                       |
|           |              |                    |               |                         |             |               |           |                 |           |                | N                     |
|           |              |                    |               |                         |             |               |           | 18              | 7         |                | Number of Taxpayers   |
|           |              |                    |               |                         |             |               |           | 165,816         | 10,793    |                | Gross Tax             |
|           |              |                    |               |                         |             |               |           | 2,368,805       | 154,189   |                | Gross Sales           |
|           |              |                    |               |                         |             |               |           |                 |           |                | Math                  |
|           |              |                    |               |                         |             |               |           | 6               | 4         |                | Number of Taxpayers   |
|           |              |                    |               |                         |             |               |           | 81,121          | 30,603    |                | Gross Tax             |
|           |              |                    |               |                         |             |               |           | 1,158,872       | 437,179   |                | Gross Sales           |
|           |              |                    |               |                         |             |               |           | ,,-12           | 2.,0      |                | Mayers                |
|           |              |                    |               |                         |             |               |           |                 |           |                | Number of Taxpayers   |
|           |              |                    |               |                         |             |               |           |                 |           |                |                       |
|           |              |                    |               |                         |             |               |           |                 |           |                | Gross Tax             |
|           |              |                    |               |                         |             |               |           |                 |           |                | Gross Sales           |