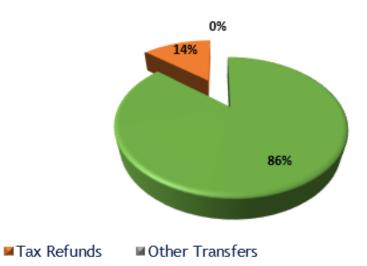

| \$384,276,583   | \$397,658,967   | -3.37%  |
| Income Tax Withheld Collection Fee              | \$511,100       | \$757,836       | -32.56% |
| Total Individual Income Tax Transfers           | \$2,230,925,426 | \$2,221,493,898 | 0.42%   |
| Corporate and Franchise Tax                     | FY 2018         | FY 2017         |         |
| General Fund                                    | \$572,298,842   | \$563,983,230   | 1.47%   |
| Economic Redevelopment Incentive Corporate Fund | \$22,367        | \$0             |         |
| Tax Refunds                                     | \$90,254,044    | \$125,157,089   | -27.89% |
| Total Corporate Tax Transfers                   | \$662,575,252   | \$689,140,319   | -3.85%  |



# 1%

### Corporate and Franchise Transfers



"There is hereby assessed and levied...upon the entire net income of every resident individual, corporation, association, trust or estate...a tax at the following rates:

On the first Five Thousand Dollars (\$ 5,000.00) of taxable income, or any part thereof, at the rate of three percent (3%); On the next Five Thousand Dollars (\$ 5,000.00) of taxable income, or any part thereof, at the rate of four percent (4%); and On all taxable income in excess of Ten Thousand Dollars (\$ 10,000.00), at the rate of five percent (5%.)"

■State General Fund

# Who Pays Income Tax?



| Income Level of  |                 |        | Number of |        |
|------------------|-----------------|--------|-----------|--------|
| Taxpayers        | Tax Paid        | %      | Taxpayers | %      |
|