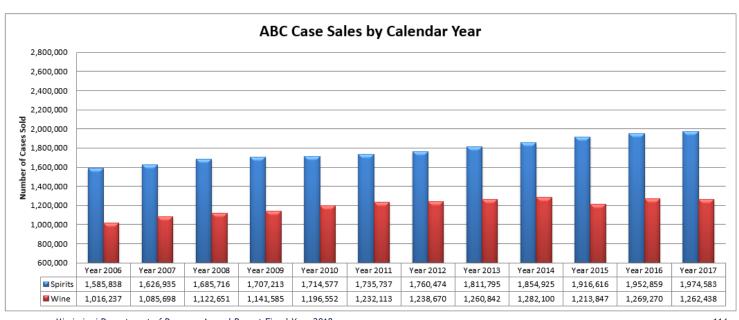

| 7                    | \$1,369,839        | \$95,889     | \$65,643     | \$29,028             | \$1,560,398                           | \$1,465,728               |
| Yalobusha    | 7                    | \$871,246          | \$60,987     | \$38,385     | \$18,536             | \$989,154                             | \$932,233                 |
| Yazoo        | 11                   | \$2,578,124        | \$180,469    | \$113,691    | \$55,084             | \$2,927,368                           | \$2,758,593               |
| Totals       | 2,026                | \$360,280,676      | \$25,111,529 | \$12,833,623 | \$7,790,995          | \$405,973,080                         | \$385,392,205             |

Note: Common Carrier & Native Wineries are included in the county classifications.



# ABC Permit Fees Distributed to Counties and Municipalities

Counties Municipalities

| Adams                 | \$2,925   | Abbeville       | \$0        | Guntown          | \$2,250   | Plantersville        | \$450       |
|-----------------------|-----------|-----------------|------------|------------------|-----------|----------------------|-------------|
| Amite                 | \$2,723   | Aberdeen        | \$3,825    | Hattiesburg      | \$151,350 | Pontotoc             | \$4,050     |
| Bolivar               | \$0       | Alligator       | \$0<br>\$0 | Hazlehurst       | \$5,400   | Pope                 | \$900       |
| Calhoun               | \$0       | Anguilla        | \$0        | Heidelburg       | \$900     | Port Gibson          | \$2,700     |
| Carroll               |