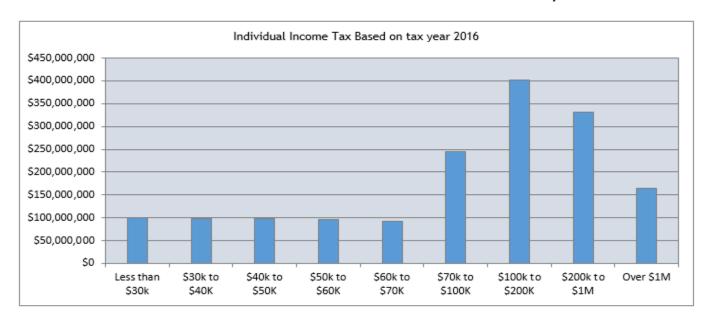

| \$90,254,044    | \$125,157,089   | -27.89% |
| Total Corporate Tax Transfers                   | \$662,575,252   | \$689,140,319   | -3.85%  |



# 1%

### Corporate and Franchise Transfers



"There is hereby assessed and levied...upon the entire net income of every resident individual, corporation, association, trust or estate...a tax at the following rates:

On the first Five Thousand Dollars (\$ 5,000.00) of taxable income, or any part thereof, at the rate of three percent (3%); On the next Five Thousand Dollars (\$ 5,000.00) of taxable income, or any part thereof, at the rate of four percent (4%); and On all taxable income in excess of Ten Thousand Dollars (\$ 10,000.00), at the rate of five percent (5%.)"

■State General Fund

# Who Pays Income Tax?



| Income Level of  |                 |        | Number of |        |
|------------------|-----------------|--------|-----------|--------|
| Taxpayers        | Tax Paid        | %      | Taxpayers | %      |
|                  |                 |        |           |        |
| Less than \$30k  | \$101,233,319   | 6.21%  | 438,273   | 36.06% |
| \$30k to \$40K   | \$98,754,265    | 6.06%  | 151,338   | 12.45% |
| \$40k to \$50K   | \$99,215,699    | 6.08%  | 112,222   | 9.23%  |
| \$50k to \$60K   | \$95,591,008    | 5.86%  | 88,403    | 7.27%  |
| \$60k to \$70K   | \$91,447,673    | 5.61%  | 72,917    | 6.00%  |
| \$70k to \$100K  | \$246,009,961   | 15.09% | 155,526   | 12.80% |
| \$100k to \$200K | \$402,283,926   | 24.67% | 152,436   | 12.54% |
| \$200k to \$1M   | \$331,977,279   |