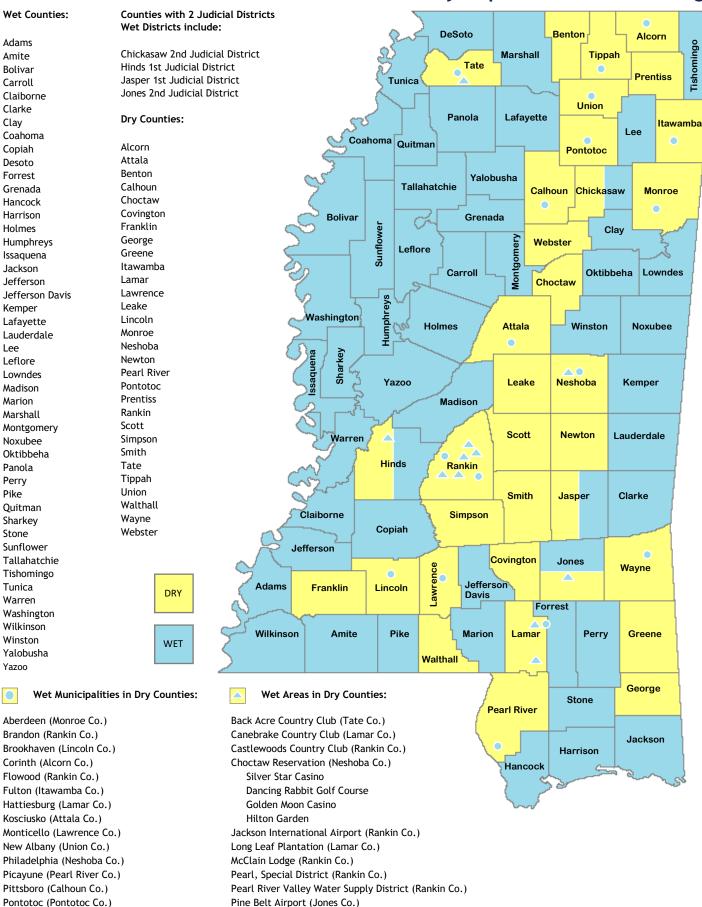

| 2014<br>2015<br>2016<br>2017<br>2018<br>Totals                                                       |

Sales Tax rate was 5% 1967 through November, 1983; 6% December, 1983 through May, 1992; and 7% June 1992 to present date. Warehouse Surcharge was repealed February 1, 1988 when the loan for construction of the Liquor Distribution Center was paid in full. Beginning March 3, 1999, ABC no longer required employee ID cards and discontinued permittee ID fees. Prior to FY 2007, Miscellaneous and Permit Fines are included in the Net Proceeds of Sales.

## Wet Dry Map for Alcoholic Beverages



Providence Hill (Hinds Co.)

Ripley (Tippah Co.)

Senatobia (Tate Co.) Waynesboro (Wayne Co.)



# Petroleum Tax

| Collections and Transfers               | page 121 |
|-----------------------------------------|----------|
| Distributions to Municipalities         | page 122 |
| Distributions to Counties               | page 124 |
| Quantities and Collections by Fuel Type | page 126 |









Mississippi Department of Revenue Annual Report Fiscal Year 2018

# **Petroleum Transfers**

| Mississippi Department of Transportation (MDOT) State Aid Road Program |             | \$299,690,510<br>\$55,215,766 |
|------------------------------------------------------------------------|-------------|-------------------------------|
| Harrison County Road Protection