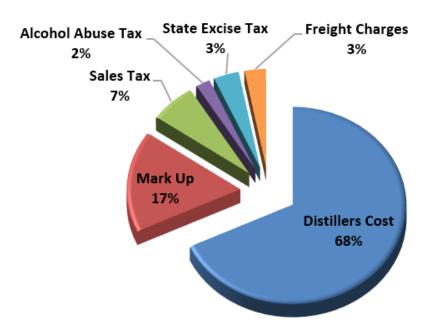

-1 et seq..." MCA § 27-3-31

# Breakdown of Cost Based on Average Purchases FY 2018



# WINE Average Cost for a 750 ml bottle of distilled spirits

\$8.87

| Distillers Cost   | \$6.12 |
|-------------------|--------|
| Mark Up           | \$1.50 |
| Sales Tax         | \$0.58 |
| Alcohol Abuse Tax | \$0.18 |
| State Excise Tax  | \$0.07 |
| Freight Charges   | \$0.42 |
|                   |        |
| Average Cost      | \$8.87 |

# SPIRITS Average Cost for a 750 ml bottle of distilled spirits

\$13.72

| Distillers Cost   | \$9.33  |
|-------------------|---------|
| Mark Up           | \$2.29  |
| Sales Tax         | \$0.90  |
| Alcohol Abuse Tax | \$0.28  |
| State Excise Tax  | \$0.50  |
| Freight Charges   | \$0.42  |
|                   |         |
| Average Cost      | \$13.72 |



# ABC Product Sales and Tax Collections by County

Taxes Collected by ABC from the Sale of Product

| County          | Number of<br>Permits | ABC Gross<br>Sales     | 7% Sales Tax | Excise Tax  | Alcohol<br>Abuse Tax | Total Sales<br>and Tax | Retail Cost of<br>Product |
|-----------------|----------------------|------------------------|--------------|-------------|----------------------|------------------------|---------------------------|
|                 | remits               | Jules                  |              |             | Abuse Tux            | Collections            | Troduct                   |
|                 |                      |                        |              | *           | ***                  |                        |                           |
| Adam