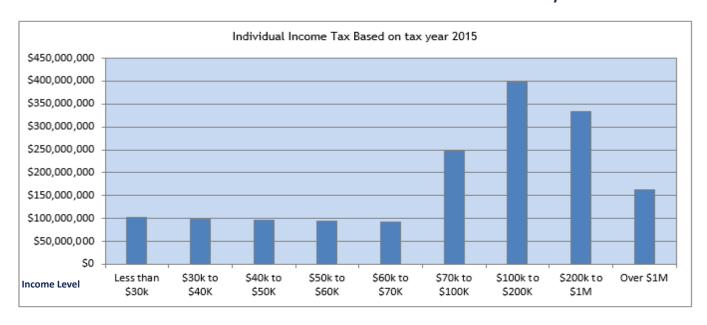

| \$125,157,089   | \$75,745,684    | 65.23%   |
| Total Corporate Tax Transfers         | \$689,140,319   | \$672,005,885   | 2.55%    |

#### Individual Income Transfers





### ■Tax Refunds



#### Corporate and Franchise Transfers



"There is hereby assessed and levied...upon the entire net income of every resident individual, corporation, association, trust or estate...a tax at the following rates:

On the first Five Thousand Dollars (\$ 5,000.00) of taxable income, or any part thereof, at the rate of three percent (3%); On the next Five Thousand Dollars (\$ 5,000.00) of taxable income, or any part thereof, at the rate of four percent (4%); and On all taxable income in excess of Ten Thousand Dollars (\$ 10,000.00), at the rate of five percent (5%.)"

### Who Pays Income Tax?



| Income Level of  |                 |        | Number of |        |
|------------------|-----------------|--------|-----------|--------|
| Taxpayers        | Tax Paid        | %      | Taxpayers | %      |
| Less than \$30k  | \$102,338,921   | 6.29%  | 448,370   | 36.61% |
| \$30k to \$40K   | \$97,990,374    | 6.02%  | 151,187   | 12.34% |
| \$40k to \$50K   | \$97,205,718    | 5.97%  | 111,259   | 9.08%  |
| \$50k to \$60K   | \$94,685,266    | 5.82%  | 88,307    | 7.21%  |
| \$60k to \$70K   | \$92,262,909    | 5.67%  | 73,882    | 6.03%  |
| \$70k to \$100K  | \$247,304,257   | 15.20% | 156,544   | 12.78% |
| \$100k to \$200K | \$398,775,103   | 24.51% | 150,738   | 12.31% |
| \$200k to \$1M   | \$332,668,941   | 20.45% | 41,838    | 3.42%  |
| Over \$1M        | \$163,650,262   |