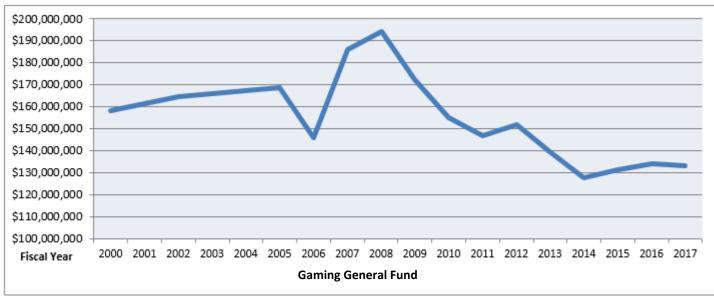

|                       |             | Agriculture,       | Mining,              |           |              |               |                 |              |                  |             |
|-----------------------|-------------|--------------------|----------------------|-----------|--------------|---------------|-----------------|--------------|------------------|-------------|
|                       | Total for   | Forestry, Fishing, | Quarrying,           | Utilities | Construction | Manufacturing | Wholesale Trade | Retail Trade | Transportation & | Information |
|                       | City        | and Hunting        | Oil & Gas Extraction |           |              |               |                 |              | Warehousing      |             |
| Fayette               |             |                    |                      |           |              |               |                 |              |                  |             |
| Number of Taxpayers   | 57          |                    |                      |           |              |               |                 | 30           |                  |             |
| Gross Tax             | 1,040,577   |                    |                      |           |              |               |                 | 761,316      |                  |             |
| Gross Sales           | 14,899,856  |                    |                      |           |              |               |                 | 10,875,942   |                  |             |
| Flora                 |             |                    |                      |           |              |               |                 |              |                  |             |
| Number of Taxpayers   | 82          |                    |                      |           |              | 4             |                 | 45           |                  |             |
| Gross Tax             | 1,910,545   |                    |                      |           |              | 17,238        |                 | 1,262,244    |                  |             |
| Gross Sales           | 27,805,524  |                    |                      |           |              | 321,658       |                 | 18,426,258   |                  |             |
| Florence              |             |                    |                      |           |              |               |                 |              |                  |             |
| Number of Taxpayers   | 150         |                    |                      |           | 8            |               | 16              | 61           |                  |             |
| Gross Tax             | 4,879,715   |                    |                      |           | 34,702       |               | 172,800         | 2,576,515    |                  |             |
| Gross Sales           | 74,178,009  |                    |                      |           | 495,747      |               | 2,469,963       | 41,148,720   |                  |             |
| Flowood               |             |                    |                      |           |              |               |                 |              |                  |             |
| Number of Taxpayers   | 932         |                    | 5                    |           | 81           | 41            | 59              | 396          | 7                | !           |
| Gross Tax             | 63,712,579  |                    | 609                  |           | 868,108      | 1,409,416     | 3,551,879       | 42,199,383   | 157,591          | 1,285,36    |
| Gross Sales           | 938,607,394 |                    | 8,696                |           | 14,322,900   | 20,169,482    | 57,183,475      | 621,996,332  | 2,255,874        | 18,362,28   |
| Forest                |             |                    |                      |           |              |               |                 |              |                  |             |
| Number of Taxpayers   | 284         |                    |                      |           | 12           | . 8           | 16              | 158          |                  |             |
| Gross Tax             | 12,680,497  |                    |                      |           | 136,273      |               |                 |              |                  |             |
| Gross Sales           | 199,042,625 |                    |                      |           | 1,953,252    |               |                 | 148,252,070  |                  |             |
| French Camp           | 100,042,020 |                    |                      |           | 1,000,202    | 2,000,700     | 0,020,004       | 140,202,070  |                  |             |
| Number of Taxpayers   | _           |                    |                      |           |              |               |                 |              |                  |             |
|                       | 5           |                    |                      |           |              |               |                 |              |                  |             |
| Gross Tax             | 85,294      |                    |                      |           |              |               |                 |              |                  |             |
| Gross Sales           | 1,233,345   |                    |                      |           |              |               |                 |              |                  |             |
| Friars Point          |             |                    |                      |           |              |               |                 |              |                  |             |
| Number of Taxpayers   | 16          |                    |                      |           |              |               |                 | 9            |                  |             |
| Gross Tax             | 194,255     |                    |                      |           |              |               |                 | 60,534       |                  |             |
| Gross Sales           | 2,793,112   |                    |                      |           |              |               |                 | 864,769      |                  |             |
| Fulton                |             |                    |                      |           |              |               |                 |              |                  |             |
| Number of Taxpayers   | 209         |                    |                      |           | 13           | 10            | 11              | 104          |                  |             |
| Gross Tax             | 8,403,569   |                    |                      |           | 121,560      | 5,147         | 84,192          | 6,188,524    |                  |             |
| Gross Sales           | 126,774,410 |                    |                      |           | 1,737,559    | 168,531       | 1,594,878       | 93,527,928   |                  |             |
| Gattman               |             |                    |                      |           |              |               |                 |              |                  |             |
| Number of Taxpayers   |             |                    |                      |           |              |               |                 |              |                  |             |
| Gross Tax             |             |                    |                      |           |              |               |                 |              |                  |             |
| Gross Sales           |             |                    |                      |           |              |               |                 |              |                  |             |
| Gautier               |             |                    |                      |           |              |               |                 |              |                  |             |
| Number of Taxpayers   | 316         |                    |                      |           | 20           | 17            | 20              | 144          |                  |             |
| Gross Tax             | 11,750,595  |                    |                      |           | 541,851      |               |                 |              |                  |             |
| Gross Sales           | 174,079,615 |                    |                      |           | 7,740,724    |               |                 |              |                  |             |
| Georgetown            | ,070,010    |                    |                      |           | .,. 40,124   | 5,.77,700     | .,502,4-14      | , 50 1, 500  |                  |             |
| Number of Taxpayers   | 13          |                    |                      |           |              |               |                 | 8            |                  |             |
| Gross Tax             | 221,006     |                    |                      |           |              |               |                 | 188,438      |                  |             |
| Gross Tax Gross Sales |             |                    |                      |           |              |               |                 |              |                  |             |
|                       | 3,165,094   |                    |                      |           |              |               |                 | 2,691,964    |                  |             |
| Glen                  |             |                    |                      |           |              |               |                 | _            |                  |             |
| Number of Taxpayers   | 11          |                    |                      |           |              |               |                 | 8            |                  |             |
| Gross Tax             | 194,601     |                    |                      |           |              |               |                 | 140,817      |                  |             |
| Gross Sales           | 2,830,299   |                    |                      |           |              |               |                 | 2,054,113    |                  |             |
| Glendora              |             |                    |                      |           |              |               |                 |              |                  |             |
| Number of Taxpayers   | 8           |                    |                      |           |              |               |                 | 4            |                  |             |
| Gross Tax             | 25,713      |                    |                      |           |              |               |                 | 11,026       |                  |             |
| Gross Sales           | 368,663     |                    |                      |           |              |               |                 | 157,517      |                  |             |
| Gloster               |             |                    |                      |           |              |               |                 |              |                  |             |
| Number of Taxpayers   | 37          |                    |                      |           |              |               |                 | 21           |                  |             |
| Gross Tax             | 755,756     |                    |                      |           |              |               |                 | 538,043      |                  |             |
| Gross Sales           | 10,900,347  |                    |                      |           |              |               |                 | 7,770,923    |                  |             |
| Golden                |             |                    |                      |           |              |               |                 |              |                  |             |
| Number of Taxpayers   | 19          |                    |                      |           |              |               |                 | 11           |                  |             |
| a or runpuyors        |             |                    |                      |           |              |               |                 |              |                  |             |
| Gross Tax             | 319,029     |                    |                      |           |              |               |                 | 223,605      |                  |             |