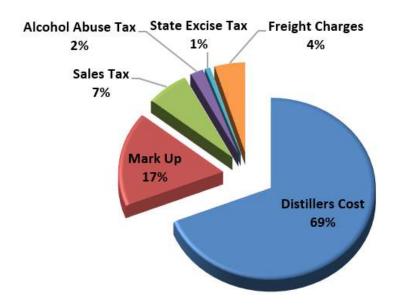

|                        | Department of Mental Health (Alcohol Abuse) | \$7,576,339      | \$7,327,875      |
|                        | Department of Revenue (Sales Tax)           | \$24,488,884     | \$23,729,579     |
|                        | Total Transfers                             | \$110,906,622    | \$107,179,918    |

Collections are transferred the month following collection. June 2016 collections were transferred in July 2016, which is the first month of Fiscal Year 2017.

<sup>&</sup>quot;...It shall specifically be the duty of the Commissioner of Revenue, and he shall have power and authority...to administer and enforce the "Local Option Alcoholic Beverage Control Law," being Section 67-1-1 et seq..." MCA § 27-3-31

# Breakdown of Cost Based on Average Purchases FY 2017



# WINE Average Cost for a 750 ml bottle of distilled spirits

\$9.39

| Distillers Cost   | \$6.50 |
|-------------------|--------|
| Mark Up           | \$1.59 |
| Sales Tax         | \$0.61 |
| Alcohol Abuse Tax | \$0.20 |
| State Excise Tax  | \$0.07 |
| Freight Charges   | \$0.42 |
|                   |        |
| Average Cost      | \$9.39 |

# SPIRITS Average Cost for a 750 ml bottle of distilled spirits

\$14.55

| Distillers Cost   | \$9.94  |
|-------------------|---------|
| Mark Up           | \$2.44  |
| Sales Tax         | \$0.95  |
| Alcohol Abuse Tax | \$0.30  |
| State Excise Tax  | \$0.50  |
| Freight Charges   | \$0.42  |
|                   |         |
| Average Cost      | \$14.55 |



# ABC Product Sales and Tax Collections by County

Taxes Collected by ABC from the