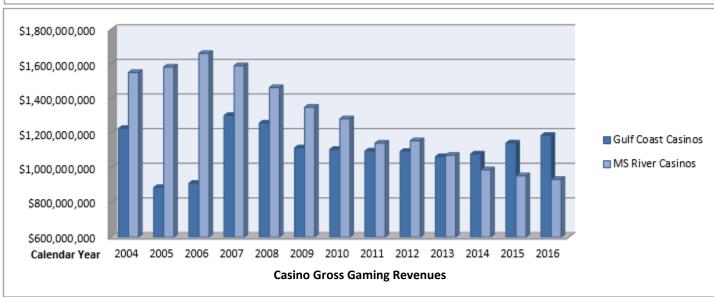

|                       |             | Agriculture,       | Mining,              |           |              |               |                 |              |                  |             |
|-----------------------|-------------|--------------------|----------------------|-----------|--------------|---------------|-----------------|--------------|------------------|-------------|
|                       | Total for   | Forestry, Fishing, | Quarrying,           | Utilities | Construction | Manufacturing | Wholesale Trade | Retail Trade | Transportation & | Information |
|                       | City        | and Hunting        | Oil & Gas Extraction |           |              |               |                 |              | Warehousing      |             |
| Fayette               |             |                    |                      |           |              |               |                 |              |                  |             |
| Number of Taxpayers   | 57          |                    |                      |           |              |               |                 | 30           |                  |             |
| Gross Tax             | 1,040,577   |                    |                      |           |              |               |                 | 761,316      |                  |             |
| Gross Sales           | 14,899,856  |                    |                      |           |              |               |                 | 10,875,942   |                  |             |
| Flora                 |             |                    |                      |           |              |               |                 |              |                  |             |
| Number of Taxpayers   | 82          |                    |                      |           |              | 4             |                 | 45           |                  |             |
| Gross Tax             | 1,910,545   |                    |                      |           |              | 17,238        |                 | 1,262,244    |                  |             |
| Gross Sales           | 27,805,524  |                    |                      |           |              | 321,658       |                 | 18,426,258   |                  |             |
| Florence              |             |                    |                      |           |              |               |                 |              |                  |             |
| Number of Taxpayers   | 150         |                    |                      |           | 8            |               | 16              | 61           |                  |             |
| Gross Tax             | 4,879,715   |                    |                      |           | 34,702       |               | 172,800         | 2,576,515    |                  |             |
| Gross Sales           | 74,178,009  |                    |                      |           | 495,747      |               | 2,469,963       | 41,148,720   |                  |             |
| Flowood               |             |                    |                      |           |              |               |                 |              |                  |             |
| Number of Taxpayers   | 932         |                    | 5                    |           | 81           | 41            | 59              | 396          | 7                | !           |
| Gross Tax             | 63,712,579  |                    | 609                  |           | 868,108      | 1,409,416     | 3,551,879       | 42,199,383   | 157,591          | 1,285,36    |
| Gross Sales           | 938,607,394 |                    | 8,696                |           | 14,322,900   | 20,169,482    | 57,183,475      | 621,996,332  | 2,255,874        | 18,362,28   |
| Forest                |             |                    |                      |           |              |               |                 |              |                  |             |
| Number of Taxpayers   | 284         |                    |                      |           | 12           | . 8           | 16              | 158          |                  |             |
| Gross Tax             | 12,680,497  |                    |                      |           | 136,273      |               |                 |              |                  |             |
| Gross Sales           | 199,042,625 |                    |                      |           | 1,953,252    |               |                 | 148,252,070  |                  |             |
| French Camp           | 100,042,020 |                    |                      |           | 1,000,202    | 2,000,700     | 0,020,004       | 140,202,070  |                  |             |
| Number of Taxpayers   | _           |                    |                      |           |              |               |                 |              |                  |             |
|                       | 5           |                    |                      |           |              |               |                 |              |                  |             |
| Gross Tax             | 85,294      |                    |                      |           |              |               |                 |              |                  |             |
| Gross Sales           | 1,233,345   |                    |                      |           |              |               |                 |              |                  |             |
| Friars Point          |             |                    |                      |           |              |               |                 |              |                  |             |
| Number of Taxpayers   | 16          |                    |                      |           |              |               |                 | 9            |                  |             |
| Gross Tax             | 194,255     |                    |                      |           |              |               |                 | 60,534       |                  |             |
| Gross Sales           | 2,793,112   |                    |                      |           |              |               |                 | 864,769      |                  |             |
| Fulton                |             |                    |                      |           |              |               |                 |              |                  |             |
| Number of Taxpayers   | 209         |                    |                      |           | 13           | 10            | 11              | 104          |                  |             |
| Gross Tax             | 8,403,569   |                    |                      |           | 121,560      | 5,147         | 84,192          | 6,188,524    |                  |             |
| Gross Sales           | 126,774,410 |                    |                      |           | 1,737,559    | 168,531       | 1,594,878       | 93,527,928   |                  |             |
| Gattman               |             |                    |                      |           |              |               |                 |              |                  |             |
| Number of Taxpayers   |             |                    |                      |           |              |               |                 |              |                  |             |
| Gross Tax             |             |                    |                      |           |              |               |                 |              |                  |             |
| Gross Sales           |             |                    |                      |           |              |               |                 |              |                  |             |
| Gautier               |             |                    |                      |           |              |               |                 |              |                  |             |
| Number of Taxpayers   | 316         |                    |                      |           | 20           | 17            | 20              | 144          |                  |             |
| Gross Tax             | 11,750,595  |                    |                      |           | 541,851      |               |                 |              |                  |             |
| Gross Sales           | 174,079,615 |                    |                      |           | 7,740,724    |               |                 |              |                  |             |
| Georgetown            | ,070,010    |                    |                      |           | .,. 40,124   | 5,.77,700     | .,502,4-14      | , 50 1, 500  |                  |             |
| Number of Taxpayers   | 13          |                    |                      |           |              |               |                 | 8            |                  |             |
| Gross Tax             | 221,006     |                    |                      |           |              |               |                 | 188,438      |                  |             |
| Gross Tax Gross Sales |             |                    |                      |           |              |               |                 |              |                  |             |
|                       | 3,165,094   |                    |                      |           |              |               |                 | 2,691,964    |                  |             |
| Glen                  |             |                    |                      |           |              |               |                 | _            |                  |             |
| Number of Taxpayers   | 11          |                    |                      |           |              |               |                 | 8            |                  |             |
| Gross Tax             | 194,601     |                    |                      |           |              |               |                 | 140,817      |                  |             |
| Gross Sales           | 2,830,299   |                    |                      |           |              |               |                 | 2,054,113    |                  |             |
| Glendora              |             |                    |                      |           |              |               |                 |              |                  |             |
| Number of Taxpayers   | 8           |                    |                      |           |              |               |                 | 4            |                  |             |
| Gross Tax             | 25,713      |                    |                      |           |              |               |                 | 11,026       |                  |             |
| Gross Sales           | 368,663     |                    |                      |           |              |               |                 | 157,517      |                  |             |
| Gloster               |             |                    |                      |           |              |               |                 |              |                  |             |
| Number of Taxpayers   | 37          |                    |                      |           |              |               |                 | 21           |                  |             |
| Gross Tax             | 755,756     |                    |                      |           |              |               |                 | 538,043      |                  |             |
| Gross Sales           | 10,900,347  |                    |                      |           |              |               |                 | 7,770,923    |                  |             |
| Golden                |             |                    |                      |           |              |               |                 |              |                  |             |
| Number of Taxpayers   | 19          |                    |                      |           |              |               |                 | 11           |                  |             |
| a or runpuyors        |             |                    |                      |           |              |               |                 |              |                  |             |
| Gross Tax             | 319,029     |                    |                      |           |              |               |                 | 223,605      |                  |             |