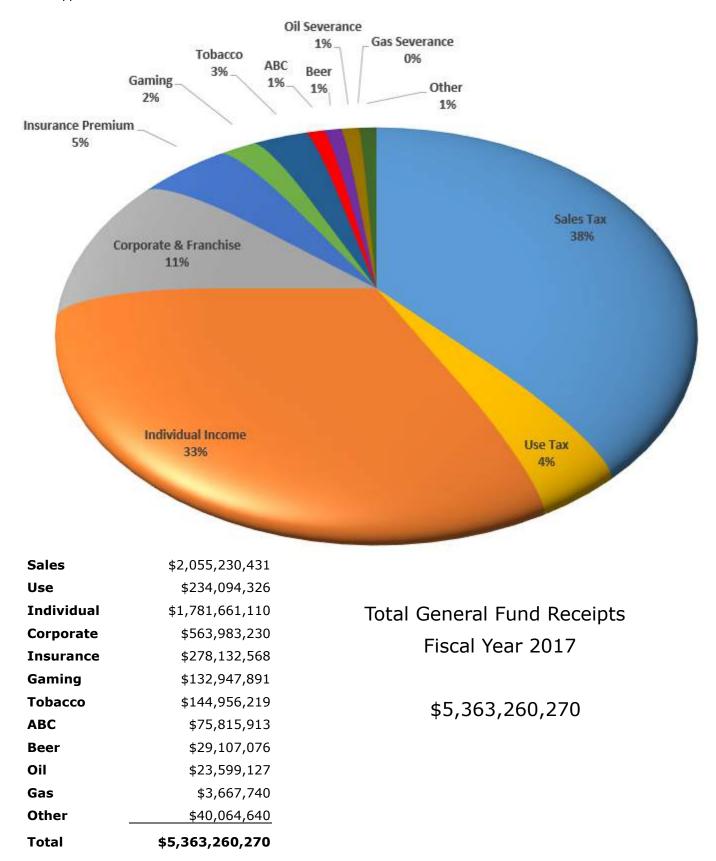

## **General Fund Receipts**

Tax Revenues collected by the DOR provide support for state operations by funding programs and services that benefit all citizens of Mississippi. DOR collected 98% of the State's General Fund for Fiscal Year 2017.

| Sales Tax Transfers                                                                                                                                                                                     | FY17                                                                                                                                                   | FY16 (                                                                                                                                            | Change                                                         |
|---------------------------------------------------------------------------------------------------------------------------------------------------------------------------------------------------------|--------------------------------------------------------------------------------------------------------------------------------------------------------|---------------------------------------------------------------------------------------------------------------------------------------------------|----------------------------------------------------------------|
| General Fund Municipalities Education Enhancement Fund MV Ad Valorem Reduction School Ad Valorem Public School Building State Aid Road                                                                  | \$2,055,230,431.47<br>\$434,675,179.86<br>\$296,419,811.61<br>\$196,377,314.03<br>\$42,000,000.00<br>\$19,999,992.00<br>\$3,000,000.00                 | \$2,062,137,176.17<br>\$437,129,439.35<br>\$294,023,269.05<br>\$188,623,052.69<br>\$42,000,000.00<br>\$19,999,992.00<br>\$3,000,000.00            | -0.33%<br>-0.56%<br>0.82%<br>4.11%<br>0.00%<br>0.00%           |
| Motor Vehicle Rental Sales Tax Four-Lane Construction MS Fair Commission MS Dept. of Agriculture Airport Parking Telecommunications Incentive Fund, MDA Incentive Fund -Tourism Job Training Grant, MDA | \$6,705,308.25<br>\$16,255,526.52<br>\$232,531.77<br>\$97,043.26<br>\$787,675.29<br>\$7,894,490.27<br>\$275,171.44<br>\$6,336,930.52<br>\$1,800,000.00 | \$5,267,115.13<br>\$19,447,495.22<br>\$287,627.96<br>\$0.00<br>\$762,923.34<br>\$7,851,147.04<br>\$296,320.57<br>\$3,985,464.88<br>\$1,800,000.00 | 27.31% -16.41% -19.16% 100.00% 3.24% 0.55% -7.14% 59.00% 0.00% |
| Total Sales Tax Transfers                                                                                                                                                                               | 1% 3%  10%  Transpor  Other Sp  Motor Ve Fund Educatio  Municipa                                                                                       | \$3,086,611,023.40  tation Funds ecial Funds hicle Ad Valorem Tax Rec n Funds lities (City Diversion) neral Fund                                  | 0.05%                                                          |