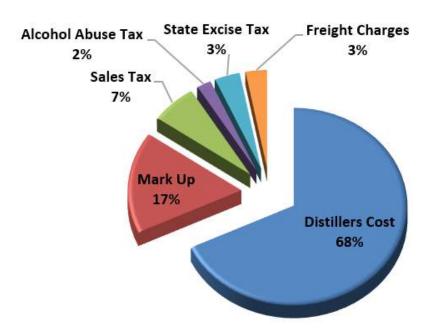

-1 et seq..." MCA § 27-3-31

# Breakdown of Cost Based on Average Purchases FY 2017



# WINE Average Cost for a 750 ml bottle of distilled spirits

\$9.39

| Distillers Cost   | \$6.50 |
|-------------------|--------|
| Mark Up           | \$1.59 |
| Sales Tax         | \$0.61 |
| Alcohol Abuse Tax | \$0.20 |
| State Excise Tax  | \$0.07 |
| Freight Charges   | \$0.42 |
|                   |        |
| Average Cost      | \$9.39 |

# SPIRITS Average Cost for a 750 ml bottle of distilled spirits

\$14.55

| Distillers Cost   | \$9.94  |
|-------------------|---------|
| Mark Up           | \$2.44  |
| Sales Tax         | \$0.95  |
| Alcohol Abuse Tax | \$0.30  |
| State Excise Tax  | \$0.50  |
| Freight Charges   | \$0.42  |
|                   |         |
| Average Cost      | \$14.55 |



# ABC Product Sales and Tax Collections by County

Taxes Collected by ABC from the Sale of Product

| County          | Number of | ABC Gross    | 7% Sales Tax | Excise Tax  | Alcohol     | Total Sales            | Retail Cost of |
|-----------------|-----------|--------------|--------------|-------------|-------------|------------------------|----------------|
|                 | Permits   | Sales        |              |             | Abuse Tax   | and Tax                | Product        |
|                 |           |              |              |             |             | Collections            |                |
| Adams           | 52        | \$3,748,764  | \$262,413    | \$139,214   | \$80,732    | \$4,231,123            | \$4,011,177    |
| Alcorn          | 21        | \$3,37