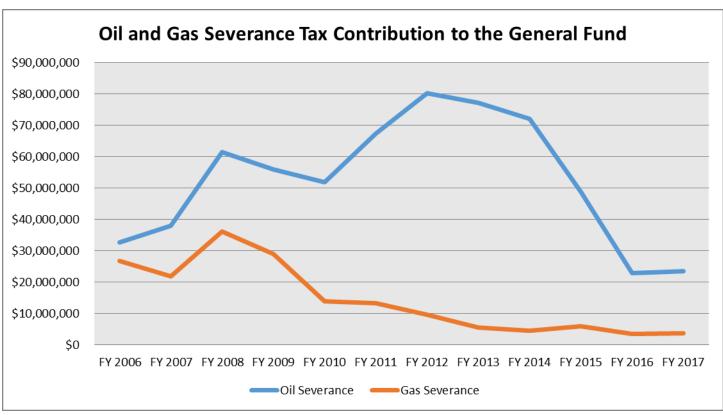

|                       |             | Agriculture,       | Mining,              |           |              |               |                 |              |                  |             |
|-----------------------|-------------|--------------------|----------------------|-----------|--------------|---------------|-----------------|--------------|------------------|-------------|
|                       | Total for   | Forestry, Fishing, | Quarrying,           | Utilities | Construction | Manufacturing | Wholesale Trade | Retail Trade | Transportation & | Information |
|                       | City        | and Hunting        | Oil & Gas Extraction |           |              |               |                 |              | Warehousing      |             |
| Fayette               |             |                    |                      |           |              |               |                 |              |                  |             |
| Number of Taxpayers   | 57          |                    |                      |           |              |               |                 | 30           |                  |             |
| Gross Tax             | 1,040,577   |                    |                      |           |              |               |                 | 761,316      |                  |             |
| Gross Sales           | 14,899,856  |                    |                      |           |              |               |                 | 10,875,942   |                  |             |
| Flora                 |             |                    |                      |           |              |               |                 |              |                  |             |
| Number of Taxpayers   | 82          |                    |                      |           |              | 4             |                 | 45           |                  |             |
| Gross Tax             | 1,910,545   |                    |                      |           |              | 17,238        |                 | 1,262,244    |                  |             |
| Gross Sales           | 27,805,524  |                    |                      |           |              | 321,658       |                 | 18,426,258   |                  |             |
| Florence              |             |                    |                      |           |              |               |                 |              |                  |             |
| Number of Taxpayers   | 150         |                    |                      |           | 8            |               | 16              | 61           |                  |             |
| Gross Tax             | 4,879,715   |                    |                      |           | 34,702       |               | 172,800         | 2,576,515    |                  |             |
| Gross Sales           | 74,178,009  |                    |                      |           | 495,747      |               | 2,469,963       | 41,148,720   |                  |             |
| Flowood               |             |                    |                      |           |              |               |                 |              |                  |             |
| Number of Taxpayers   | 932         |                    | 5                    |           | 81           | 41            | 59              | 396          | 7                | !           |
| Gross Tax             | 63,712,579  |                    | 609                  |           | 868,108      | 1,409,416     | 3,551,879       | 42,199,383   | 157,591          | 1,285,36    |
| Gross Sales           | 938,607,394 |                    | 8,696                |           | 14,322,900   | 20,169,482    | 57,183,475      | 621,996,332  | 2,255,874        | 18,362,28   |
| Forest                |             |                    |                      |           |              |               |                 |              |                  |             |
| Number of Taxpayers   | 284         |                    |                      |           | 12           | . 8           | 16              | 158          |                  |             |
| Gross Tax             | 12,680,497  |                    |                      |           | 136,273      |               |                 |              |                  |             |
| Gross Sales           | 199,042,625 |                    |                      |           | 1,953,252    |               |                 | 148,252,070  |                  |             |
| French Camp           | 100,042,020 |                    |                      |           | 1,000,202    | 2,000,700     | 0,020,004       | 140,202,070  |                  |             |
| Number of Taxpayers   | _           |                    |                      |           |              |               |                 |              |                  |             |
|                       | 5           |                    |                      |           |              |               |                 |              |                  |             |
| Gross Tax             | 85,294      |                    |                      |           |              |               |                 |              |                  |             |
| Gross Sales           | 1,233,345   |                    |                      |           |              |               |                 |              |                  |             |
| Friars Point          |             |                    |                      |           |              |               |                 |              |                  |             |
| Number of Taxpayers   | 16          |                    |                      |           |              |               |                 | 9            |                  |             |
| Gross Tax             | 194,255     |                    |                      |           |              |               |                 | 60,534       |                  |             |
| Gross Sales           | 2,793,112   |                    |                      |           |              |               |                 | 864,769      |                  |             |
| Fulton                |             |                    |                      |           |              |               |                 |              |                  |             |
| Number of Taxpayers   | 209         |                    |                      |           | 13           | 10            | 11              | 104          |                  |             |
| Gross Tax             | 8,403,569   |                    |                      |           | 121,560      | 5,147         | 84,192          | 6,188,524    |                  |             |
| Gross Sales           | 126,774,410 |                    |                      |           | 1,737,559    | 168,531       | 1,594,878       | 93,527,928   |                  |             |
| Gattman               |             |                    |                      |           |              |               |                 |              |                  |             |
| Number of Taxpayers   |             |                    |                      |           |              |               |                 |              |                  |             |
| Gross Tax             |             |                    |                      |           |              |               |                 |              |                  |             |
| Gross Sales           |             |                    |                      |           |              |               |                 |              |                  |             |
| Gautier               |             |                    |                      |           |              |               |                 |              |                  |             |
| Number of Taxpayers   | 316         |                    |                      |           | 20           | 17            | 20              | 144          |                  |             |
| Gross Tax             | 11,750,595  |                    |                      |           | 541,851      |               |                 |              |                  |             |
| Gross Sales           | 174,079,615 |                    |                      |           | 7,740,724    |               |                 |              |                  |             |
| Georgetown            | ,070,010    |                    |                      |           | .,. 40,124   | 5,.77,700     | .,502,4-14      | , 50 1, 500  |                  |             |
| Number of Taxpayers   | 13          |                    |                      |           |              |               |                 | 8            |                  |             |
| Gross Tax             | 221,006     |                    |                      |           |              |               |                 | 188,438      |                  |             |
| Gross Tax Gross Sales |             |                    |                      |           |              |               |                 |              |                  |             |
|                       | 3,165,094   |                    |                      |           |              |               |                 | 2,691,964    |                  |             |
| Glen                  |             |                    |                      |           |              |               |                 | _            |                  |             |
| Number of Taxpayers   | 11          |                    |                      |           |              |               |                 | 8            |                  |             |
| Gross Tax             | 194,601     |                    |                      |           |              |               |                 | 140,817      |                  |             |
| Gross Sales           | 2,830,299   |                    |                      |           |              |               |                 | 2,054,113    |                  |             |
| Glendora              |             |                    |                      |           |              |               |                 |              |                  |             |
| Number of Taxpayers   | 8           |                    |                      |           |              |               |                 | 4            |                  |             |
| Gross Tax             | 25,713      |                    |                      |           |              |               |                 | 11,026       |                  |             |
| Gross Sales           | 368,663     |                    |                      |           |              |               |                 | 157,517      |                  |             |
| Gloster               |             |                    |                      |           |              |               |                 |              |                  |             |
| Number of Taxpayers   | 37          |                    |                      |           |              |               |                 | 21           |                  |             |
| Gross Tax             | 755,756     |                    |                      |           |              |               |                 | 538,043      |                  |             |
| Gross Sales           | 10,900,347  |                    |                      |           |              |               |                 | 7,770,923    |                  |             |
| Golden                |             |                    |                      |           |              |               |                 |              |                  |             |
| Number of Taxpayers   | 19          |                    |                      |           |              |               |                 | 11           |                  |             |
| a or runpuyors        |             |                    |                      |           |              |               |                 |              |                  |             |
| Gross Tax             | 319,029     |                    |                      |           |              |               |                 | 223,605      |                  |             |