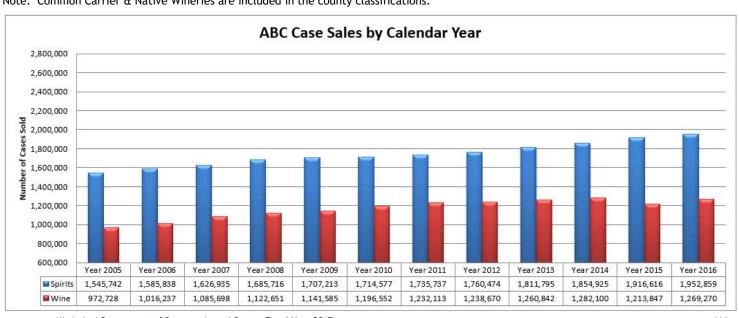

| 7                    | \$1,295,652        | \$90,696     | \$62,970     | \$27,440             | \$1,476,758                           | \$1,386,348               |
| Yalobusha    | 7                    | \$870,156          | \$60,911     | \$38,940     | \$18,487             | \$988,493                             | \$931,067                 |
| Yazoo        | 16                   | \$2,624,424        | \$183,710    | \$117,159    | \$56,065             | \$2,981,357                           | \$2,808,134               |
| Totals       | 2,041                | \$349,534,468      | \$24,363,344 | \$12,618,520 | \$7,548,322          | \$394,064,654                         | \$373,897,812             |

Note: Common Carrier & Native Wineries are included in the county classifications.



# ABC Permit Fees Distributed to Counties and Municipalities

Counties Municipalities

| Adams                 | \$3,375          | Abbeville              | \$900             | Guntown                 | \$2,250             | Pittsboro             | \$900                                  |
|-----------------------|------------------|------------------------|-------------------|-------------------------|---------------------|-----------------------|----------------------------------------|
| Amite                 | \$0              | Aberdeen               | \$4,050           | Hattiesburg             | \$148,863           | Plantersville         | \$450                                  |
| Bolivar               | \$675            | Alligator              | \$900             | Hazlehurst