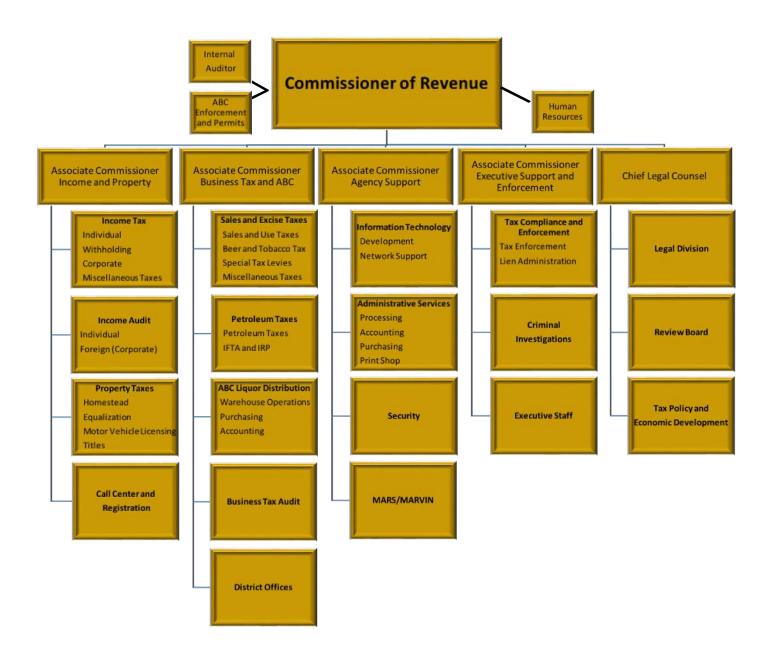

# **Agency Organization**

The Commissioner of Revenue is the Executive Director of the Department. He is appointed by the Governor and confirmed by the Senate to serve a term of six years. Assisting the Commissioner includes the Associate Commissioner of Income and Property Tax, Associate Commissioner of Business Taxes and ABC, Associate Commissioner of Agency Support, Associate Commissioner for Executive Support and Enforcement, Chief Legal Counsel, Chief of ABC Enforcement, Human Resources Director, and the Internal Auditor.

The DOR accomplishes its mission through various programs focused on implementing tax laws, processing tax revenue, and providing services to state government and the general public. The agency is an interconnected organization dedicated to continuous improvement.

The following organization chart identifies the functional areas that complete the work of the agency: