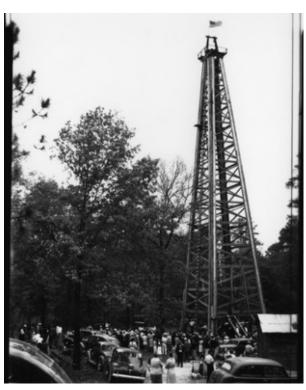

Photographer: Winfred Moncrief Forrest County float. January 21, 1964, in downtown Jackson (Miss.). (courtesy of MDAH)