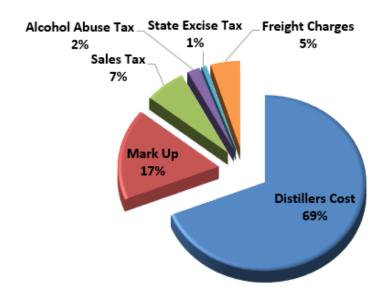

| Department of Mental Health (Alcohol Abuse) | \$7,327,875      | \$7,033,933      |
|                               | Department of Revenue (Sales Tax)           | \$23,729,579     | \$22,789,072     |
|                               | Total Transfers                             | \$107,179,918    | \$106,531,356    |

Collections are transferred the month following collection. June 2015 collections were transferred in July 2015, which is the first month of Fiscal Year 2016.

<sup>&</sup>quot;...It shall specifically be the duty of the Commissioner of Revenue, and he shall have power and authority...to administer and enforce the "Local Option Alcoholic Beverage Control Law," being Section 67-1-1 et seq..." MCA § 27-3-31

## Breakdown of Cost Based on Average Purchases FY 2016



# WINE Average Cost for a 750 ml bottle of distilled spirits

\$8.82

| Distillers Cost   | \$6.08 |
|-------------------|--------|
| Mark Up           | \$1.49 |
| Sales Tax         | \$0.58 |
| Alcohol Abuse Tax | \$0.18 |
| State Excise Tax  | \$0.07 |
| Freight Charges   | \$0.42 |
|                   |        |
| Average Cost      | \$8.82 |

# SPIRITS Average Cost for a 750 ml bottle of distilled spirits

\$13.72

| Distillers Cost   | \$9.33  |
|-------------------|---------|
| Mark Up           | \$2.29  |
| Sales Tax         | \$0.90  |
| Alcohol Abuse Tax | \$0.28  |
| State Excise Tax  | \$0.50  |
| Freight Charges   | \$0.42  |
|                   |         |
| Average Cost      | \$13.72 |



## **ABC Product Sales and Tax Collections by County**

Taxes Collected by ABC from