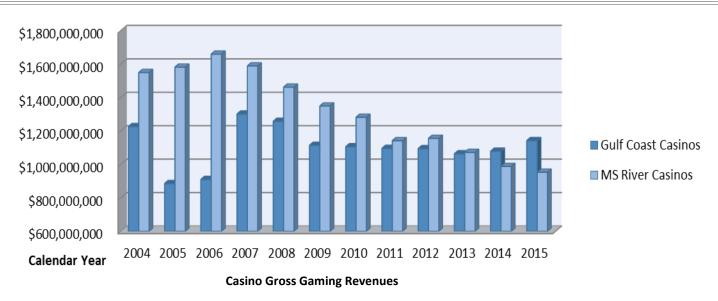

| \$704,973,235 | \$69,741,076 | \$635,232,159 |



J.Ed Morgan Tax Commissioner January 1, 2009 — June 30, 2016

# **Gaming and Severance**

Gaming Tax Collections and Transfers page 109
Severance Tax Collections and Transfers page 110
Severance Distributions to Counties page 111



Photography: Winfred Moncrief, 1958 Unidentified man secures logs to logging truck with chains. (courtesy of MDAH)



Photographer: Al Fred Daniel B. E. Berry oil well #1 dedication ceremony. 1940's Mississippi (courtesy of MDAH)

## **Gaming Taxes**

All legal gaming conducted in Mississippi is subject to taxation. All establishments where gaming is conducted and where gambling devices are operated, and manufacturers, sellers and distributors of certain gambling devices and equipment are subject to tax.







Hurricane Katrina, August 29, 2005 impacted all Coast casinos. The economic recession impacted 2008, 2009, and 2010. The Mississippi River Flood occurred during 2011 and impacted most river casinos.

### **Severance Taxes**

Severance Taxes are imposed on persons who remove or extract certain natural resources from within the soil or waters of Mississippi. Oil and Gas are taxed at 6% of the value determined at the point of production. The tax rates for Timber Severance are determined upon type, quantity or weight of timber products produced and vary by the type of product.

#### FY 2016 Transfers with Comparison to Prior Year

| Timber Severance Tax           | FY 2016        | FY 2015      | Change  | 0%           |
|--------------------------------|----------------|--------------|-----