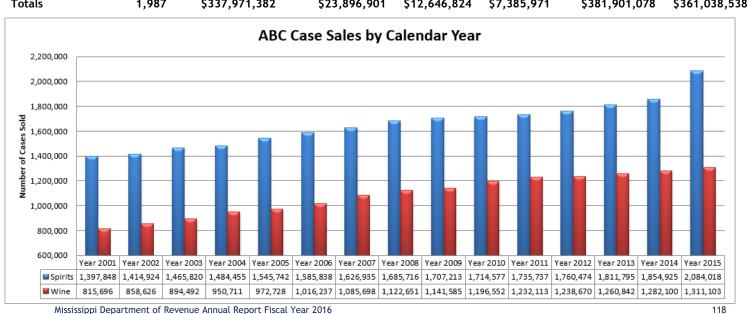

| \$926,110                 |
| Yazoo            | 10                   | \$2,577,455        | \$183,142    | \$121,166    | \$55,737             | \$2,937,500                           | \$2,760,164               |
| Common Carrier & |                      |                    |              |              |                      |                                       |                           |
| Native Wineries  |                      |                    |              | \$1,519      |                      | \$1,519                               |                           |
| Totals           | 1,987                | \$337,971,382      | \$23,896,901 | \$12,646,824 | \$7,385,971          | \$381,901,078                         | \$361,038,538             |



## ABC Permit Fees Distributed to Counties and Municipalities

| Counties | Municipalities |
|----------|----------------|
|----------|----------------|

| Adams               | \$3,375                   | Abbeville             | \$1,350             | Guntown                 | \$2,475               | Pittsboro               | \$1,350            |
|---------------------|---------------------------|-----------------------|---------------------|-------------------------|-----------------------|-------------------------|--------------------|
| Alcorn              | \$0                       | Aberdeen              | \$4,275             | Hattiesburg             | \$135,050             | Plantersville           | \$450              |
| Amite               | \$0                       | Alligat