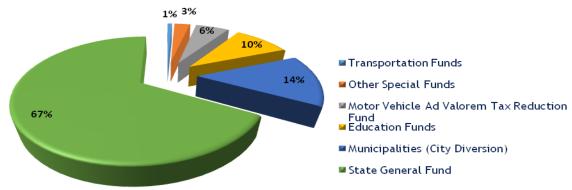

Each month, the DOR distributes and transfers the sales tax collected during the prior month to various Treasury Funds. The State General Fund receives the largest portion; however, Sales Tax is also an important revenue source for Municipal Governments and for Education in our state. Money transferred to the Motor Vehicle Ad Valorem Reduction Fund is used to reimburse the counties for the credit on motor vehicle license plates annually provided to each vehicle owner.

| Sales Tax Transfers            | FY16               | FY15               | Change   |
|--------------------------------|--------------------|--------------------|----------|
| General Fund                   | \$2,062,137,176.17 | \$2,034,318,582.46 | 1.37%    |
| Municipalities                 | \$437,129,439.35   | \$421,786,296.82   | 3.64%    |
| Education Enhancement Fund     | \$294,023,269.05   | \$288,934,455.57   | 1.76%    |
| MV Ad Valorem Reduction        | \$188,623,052.69   | \$178,383,960.15   | 5.74%    |
| School Ad Valorem              | \$42,000,000.00    | \$42,000,000.00    | 0.00%    |
| Public School Building         | \$19,999,992.00    | \$19,999,992.00    | 0.00%    |
| State Aid Road                 | \$3,000,000.00     | \$3,000,000.00     | 0.00%    |
| Motor Vehicle Rental Sales Tax | \$5,267,115.13     | \$6,942,350.39     | -24.13%  |
| Four-Lane Construction         | \$19,447,495.22    | \$21,462,136.75    | -9.39%   |
| MS Fair Commission             | \$287,627.96       | \$681,765.56       | -57.81%  |
| MS Dept. of Agriculture        | \$0.00             | \$815,759.19       | -100.00% |
| Airport Parking                | \$762,923.34       | \$753,903.98       | 1.20%    |
| Telecommunications             | \$7,851,147.04     | \$7,650,113.45     | 2.63%    |
| Incentive Fund, MDA            | \$296,320.57       | \$247,590.89       | 19.68%   |
| Incentive Fund -Tourism        | \$3,985,464.88     | \$4,051,566.02     | -1.63%   |
| Job Training Grant, MDA        | \$1,800,000.00     | \$1,800,000.00     | 0.00%    |
| Total Sales Tax Transfers      | \$3,086,611,023.40 | \$3,032,828,473.23 | 1.77%    |