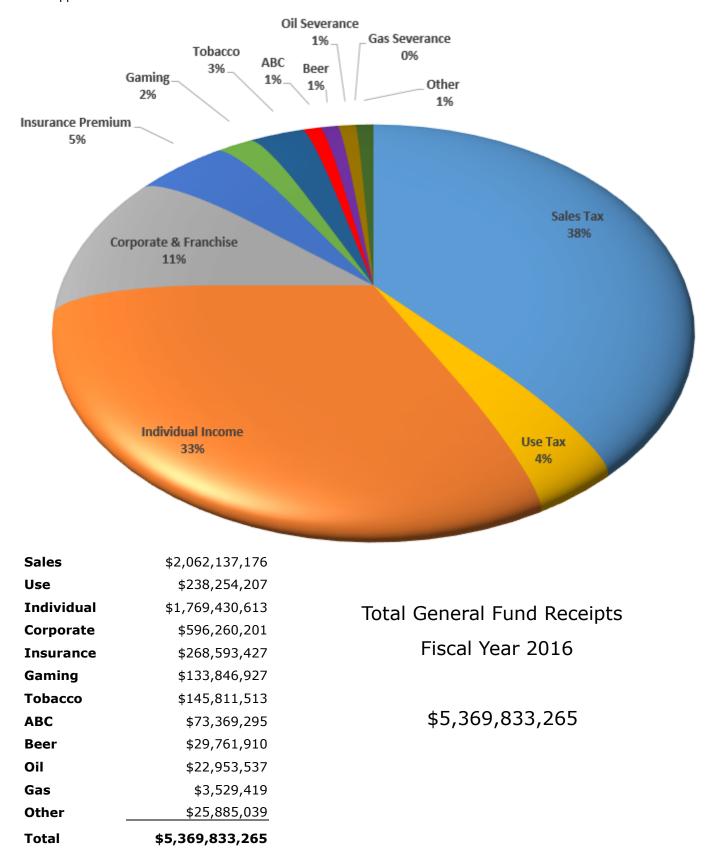

#### **General Fund Receipts**

Tax Revenues collected by the DOR provide support for state operations by funding programs and services that benefit all citizens of Mississippi. DOR collected 98% of the State's General Fund for Fiscal Year 2016.

| Sales Tax Transfers            | FY16               | FY15               | Change   |
|--------------------------------|--------------------|--------------------|----------|
| General Fund                   | \$2,062,137,176.17 | \$2,034,318,582.46 | 1.37%    |
| Municipalities                 | \$437,129,439.35   | \$421,786,296.82   | 3.64%    |
| Education Enhancement Fund     | \$294,023,269.05   | \$288,934,455.57   | 1.76%    |
| MV Ad Valorem Reduction        | \$188,623,052.69   | \$178,383,960.15   | 5.74%    |
| School Ad Valorem              | \$42,000,000.00    | \$42,000,000.00    | 0.00%    |
| Public School Building         | \$19,999,992.00    | \$19,999,992.00    | 0.00%    |
| State Aid Road                 | \$3,000,000.00     | \$3,000,000.00     | 0.00%    |
| Motor Vehicle Rental Sales Tax | \$5,267,115.13     | \$6,942,350.39     | -24.13%  |
| Four-Lane Construction         | \$19,447,495.22    | \$21,462,136.75    | -9.39%   |
| MS Fair Commission             | \$287,627.96       | \$681,765.56       | -57.81%  |
| MS Dept. of Agriculture        | \$0.00             | \$815,759.19       | -100.00% |
| Airport Parking                | \$762,923.34       | \$753,903.98       | 1.20%    |
| Telecommunications             | \$7,851,147.04     | \$7,650,113.45     | 2.63%    |
| Incentive Fund, MDA            | \$296,320.57       | \$247,590.89       | 19.68%   |
| Incentive Fund -Tourism        | \$3,985,464.88     | \$4,051,566.02     | -1.63%   |
| Job Training Grant, MDA        | \$1,800,000.00     | \$1,800,000.00     | 0.00%    |
| Total Sales Tax Transfers      | \$3,086,611,023.40 | \$3,032,828,473.23 | 1.77%    |