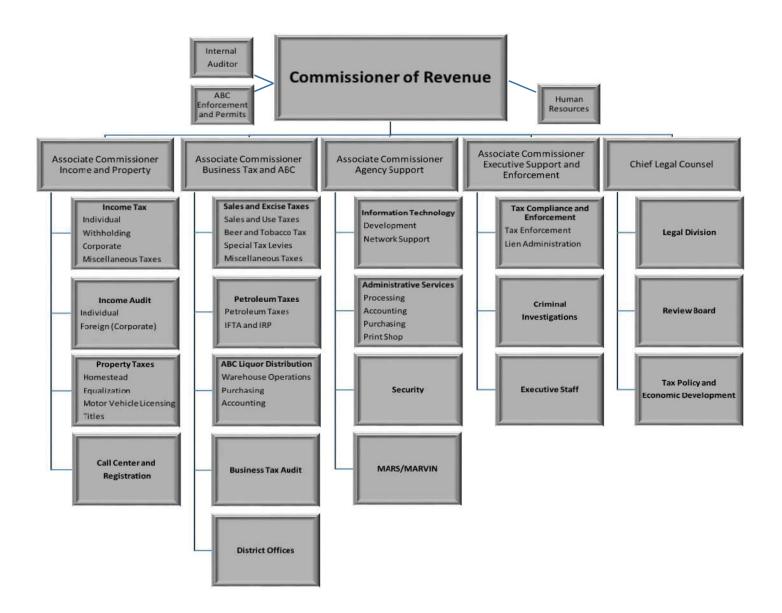

## **Agency Organization**

The Commissioner of Revenue is the Executive Director of the Department. He is appointed by the Governor and confirmed by the Senate to serve a term of six years. Assisting the Commissioner includes the Associate Commissioner of Income and Property Tax, Associate Commissioner of Business Taxes and ABC, Associate Commissioner of Agency Support, Associate Commissioner for Executive Support and Enforcement, Chief Legal Counsel, Chief of ABC Enforcement, Human Resources Director, and the Internal Auditor.

The DOR accomplishes its mission through various programs focused on implementing tax laws, processing tax revenue, and providing services to state government and the general public. The agency is an interconnected organization dedicated to continuous improvement.

The following organization chart identifies the functional areas that complete the work of the agency:

#### **Executive Staff**

Meg Bartlett serves as the Associate Commissioner for Business Taxes and ABC. She is responsible for the direction of the Office of Business Taxes, Business and Transaction Tax Audit, Office of Alcoholic Beverage Control, and for oversight of the district offices located across the state.

**Jan Craig, CPA, serves as the Associate Commissioner for Income and Property Tax** and is responsible for the direction of the Office of Income Tax, the Office of Property Tax and Customer Service and Registration.

#### **Executive Staff**

Ashley May, Esq., serves as the Chief Legal Counsel for the Department. The Legal Division, Review Board, and Office of Tax Policy and Economic Development are under her direction.

Kathy Waterbury is the Associate Commissioner for Executive Support and Enforcement.

**Executive Support:** In this role, Kathy is the **Communications Director** and **Government Affairs Liaison** for the Department; representing the agency at the State Capitol during the legislative sessions and hearings. **Executive Support** tracks pending legislation and advises Executive Staff concerning legislative issues affecting the Department and coordinates the responses regarding constituent issues for legislative and other government officials.

**Jennifer Wentworth serves as the Associate Commissioner for Agency Support.** She is responsible for direction of the Office of Information Technology and the Office of Administrative Services.

Office of Information Technology serves and supports the technology foundation for the agency's functional units. Agency technology allows for timely, efficient and secure transfer of information to employees, taxpayers and other agencies. The Office provides application development and maintains various systems allowing DOR to meet the legislative mandates. They also provide technical services to the agency's end users, manage the agency network, and are responsible for oversight of DOR's technology infrastructure.