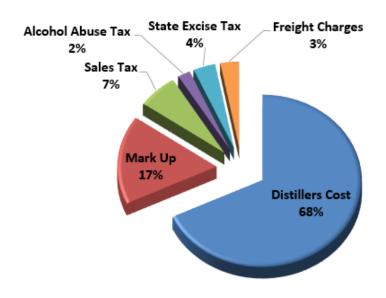

1 et seq..." MCA § 27-3-31

## Breakdown of Cost Based on Average Purchases FY 2016



# WINE Average Cost for a 750 ml bottle of distilled spirits

\$8.82

| Distillers Cost   | \$6.08 |
|-------------------|--------|
| Mark Up           | \$1.49 |
| Sales Tax         | \$0.58 |
| Alcohol Abuse Tax | \$0.18 |
| State Excise Tax  | \$0.07 |
| Freight Charges   | \$0.42 |
|                   |        |
| Average Cost      | \$8.82 |

# SPIRITS Average Cost for a 750 ml bottle of distilled spirits

\$13.72

| Distillers Cost   | \$9.33  |
|-------------------|---------|
| Mark Up           | \$2.29  |
| Sales Tax         | \$0.90  |
| Alcohol Abuse Tax | \$0.28  |
| State Excise Tax  | \$0.50  |
| Freight Charges   | \$0.42  |
|                   |         |
| Average Cost      | \$13.72 |



## **ABC Product Sales and Tax Collections by County**

Taxes Collected by ABC from the Sale of Product

| County              | Number of<br>Permits | ABC Gross<br>Sales          | 7% Sales Tax           | Excise Tax             | Alcohol<br>Abuse Tax   | Total Sales<br>and Tax<br>Collections | Retail Cost of<br>Product   |
|---------------------|----------------------|-----------------------------|------------------------|------------------------|------------------------|---------------------------------------|-----------------------------|
| Adams               | 50                   | \$3,700,610                 | \$262,867              | \$141,746              | \$80,843               | \$4,186,065                           | \$3,954,446                 |
| Alcorn              | 22