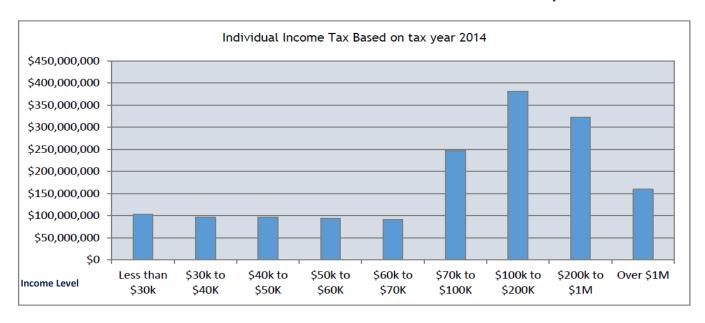

\$68,138,217    | 11.16%  |
| Total Corporate Tax Transfers                  | \$672,005,885   | \$782,224,183   | -14.09% |

#### Individual Income Transfers





## ■Tax Refunds

# 89%

Corporate and Franchise Transfers

**■** Other Transfers

"There is hereby assessed and levied...upon the entire net income of every resident individual, corporation, association, trust or estate...a tax at the following rates:

On the first Five Thousand Dollars (\$ 5,000.00) of taxable income, or any part thereof, at the rate of three percent (3%); On the next Five Thousand Dollars (\$ 5,000.00) of taxable income, or any part thereof, at the rate of four percent (4%); and On all taxable income in excess of Ten Thousand Dollars (\$ 10,000.00), at the rate of five percent (5%.)"

## Who Pays Income Tax?



| Income Level of  |                 |        | Number of |        |
|------------------|-----------------|--------|-----------|--------|
| Taxpayers        | Tax Paid        | %      | Taxpayers | %      |
|                  |                 |        |           |        |
| Less than \$30k  | \$102,633,214   | 6.45%  | 452,211   | 36.95% |
| \$30k to \$40K   | \$96,001,260    | 6.03%  | 151,184   | 12.35% |
| \$40k to \$50K   | \$96,761,794    | 6.08%  | 112,532   | 9.20%  |
| \$50k to \$60K   | \$93,597,651    | 5.88%  | 88,844    | 7.26%  |
| \$60k to \$70K   | \$91,208,505    | 5.73%  | 73,928    | 6.04%  |
| \$70k to \$100K  | \$247,650,538   | 15.57% | 157,698   | 12.89% |
| \$100k to \$200K | \$381,096,177   | 23.95% | 144,233   | 11.79% |
| \$200k to \$1M   | \$322,305,291   |