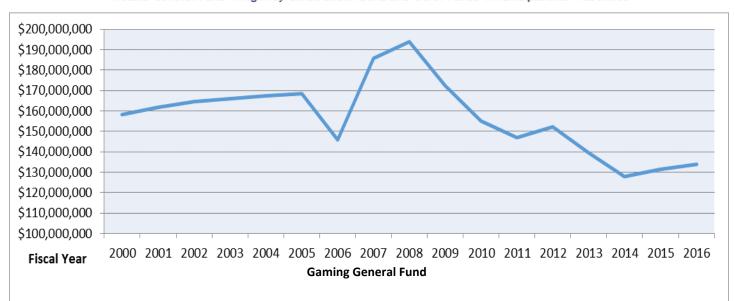

4 | \$704,973,235 | \$69,741,076 | \$635,232,159 |



J.Ed Morgan Tax Commissioner January 1, 2009 — June 30, 2016

# **Gaming and Severance**

Gaming Tax Collections and Transfers page 109
Severance Tax Collections and Transfers page 110
Severance Distributions to Counties page 111



Photography: Winfred Moncrief, 1958 Unidentified man secures logs to logging truck with chains. (courtesy of MDAH)



Photographer: Al Fred Daniel B. E. Berry oil well #1 dedication ceremony. 1940's Mississippi (courtesy of MDAH)

## **Gaming Taxes**

All legal gaming conducted in Mississippi is subject to taxation. All establishments where gaming is conducted and where gambling devices are operated, and manufacturers, sellers and distributors of certain gambling devices and equipment are subject to tax.







Hurricane Katrina, August 29, 2005 impacted all Coast casinos. The economic recession impacted 2008, 2009, and 2010. The Mississippi River Flood occurred during 2011 and impacted most river casinos.

### **Severance Taxes**

Severance Taxes are imposed on persons who remove or extract certain natural resources from within the soil or waters of Mississippi. Oil and Gas are taxed at 6% of the value determined at the point of production. The tax rates for Timber Severance are determined upon type, quantity or weight of timber products produced and vary by the type of product.

#### FY 2016 Transfers with Comparison to Prior Year

| Timber Severance Tax           | FY 2016        | FY 2015      | Change  | 0%           |
|--------------------------------|----------------|--------------|---