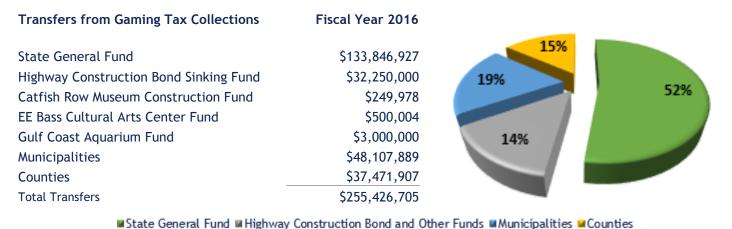

## **Total Transfers and Distributions of Agency Collections**

| Тах Туре              | Total Transfers | Transfers to<br>General Fund | Transfers to<br>Special Funds | Amounts to Spe                                                                                                                                                                                                           | ecial Funds                                                                                                                                                                                                                                                                                                                                           |
|-----------------------|-----------------|------------------------------|-------------------------------|--------------------------------------------------------------------------------------------------------------------------------------------------------------------------------------------------------------------------|-------------------------------------------------------------------------------------------------------------------------------------------------------------------------------------------------------------------------------------------------------------------------------------------------------------------------------------------------------|
| Sales Tax             | \$3,086,611,023 | \$2,062,137,176              | \$1,024,473,847               | \$19,999,992<br>\$437,129,439<br>\$5,267,115<br>\$19,447,495<br>\$42,000,000<br>\$294,023,269<br>\$287,628<br>\$188,623,053<br>\$0<br>\$7,851,147<br>\$762,923<br>\$296,321<br>\$3,985,465<br>\$1,800,000<br>\$3,000,000 | Public School Building Municipalities Motor Vehicle Rental Sales Tax Four-Lane Construction School Ad Valorem Education Enhancement Fund MS Fair Commission MV Ad Valorem Reduction MS Dept. of Agriculture Telecommunications Airport Parking Incentive Fund, MDA Incentive Fund -Tourism Job Training Grant, MDA State Aid Road Total Special Funds |
| Use Tax               | \$310,971,952   | \$238,254,207                | \$72,717,745<br>-             | \$39,260,362<br>\$4,000,000<br>\$29,457,382<br>\$72,717,745                                                                                                                                                              | MV Ad Valorem Reduction<br>School Ad Valorem<br>Education Enhancement<br>Total Special Funds                                                                                                                                                                                                                                                          |
| Individual Income     | \$2,174,352,488 | \$1,769,430,613              | \$404,921,875<br>-            | \$22,426,961<br>\$4,981,409<br>\$4,879,281<br>\$62,225<br>\$793,629<br>\$371,778,371<br>\$404,921,875                                                                                                                    | Advantage Job Incentive Production Company Rebate MMEIA Rebate Fund SMART Business Incentive Withheld Tax Collection Fee Refund Account Total Special Funds                                                                                                                                                                                           |
| Corporate & Franchise | \$672,005,885   | \$596,260,201                | \$75,745,684                  | \$75,745,684                                                                                                                                                                                                             | Refund Account                                                                                                                                                                                                                                                                                                                                        |
| Insurance Premium     | \$295,490,086   | \$268,593,427                | \$26,896,659<br>-             | \$9,965,133<br>\$10,006,516<br>\$6,692,227<br>\$5,000<br>\$227,783<br>\$26,896,659                                                                                                                                       | Municipalities Counties State Fire Academy Insurance Department Arson Reward City of Jackson Total Special Funds                                                                                                                                                                                                                                      |
| Gaming Taxes          | \$255,426,705   | \$133,846,927                | \$121,579,778<br>-            | \$32,250,000<br>\$249,978<br>\$500,004<br>\$3,000,000<br>\$48,107,889<br>\$37,471,907<br>\$121,579,778                                                                                                                   | Highway Bond Sinking Fund Catfish Row Museum Construction Fund EE Bass Cultural Arts Center Fund Gulf Coast Aquarium Fund Gaming Licenses and Taxes ( Municipalities) Gaming Licenses and Taxes (Counties) Total Special Funds                                                                                                                        |
| Tobacco Tax           | \$145,811,513   | \$145,811,513                | \$0                           | \$0                                                                                                                                                                                                                      |                                                                                                                                                                                                                                                                                                                                                       |
| Beer & Light Wine     | \$29,761,910    | \$29,761,910                 | \$0                           | \$0                                                                                                                                                                                                                      |                                                                                                                                                                                                                                                                                                                                                       |
| Alcoholic Beverages   | \$83,500,883    | \$73,369,295                 | \$10,131,588<br>-             | \$7,327,875<br>\$2,511,135<br>\$292,578<br>\$10,131,588                                                                                                                                                                  | Department of Mental Health<br>Municipalities<br>Counties<br>Total Special Funds                                                                                                                                                                                                                                                                      |
| Oil Severance         | \$32,055,408    | \$22,953,537                 | \$9,101,871                   | \$9,101,871                                                                                                                                                                                                              | Counties                                                                                                                                                                                                                                                                                                                                              |
| Gas Severance         | \$5,525,569     | \$3,529,419                  | \$1,996,150                   | \$1,996,150                                                                                                                                                                                                              | Counties                                                                                                                                                                                                                                                                                                                                              |
| Sub Totals this page  | \$7,091,513,422 | \$5,343,948,225              | \$1,747,565,196               |                                                                                                                                                                                                                          |                                                                                                                                                                                                                                                                                                                                                       |